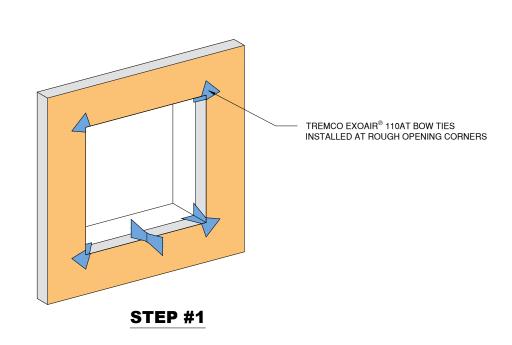

## StucCoat One Coat® Securock® ExoAir 430 System

www.tremcocpg.com

USG TREMCO
SECUROCK EXOAIR 430
Technical Support. 866-209-2404

Detail: Rough Opening Preparation - Tremco ExoAir 110AT Option

Drawn by: KAB