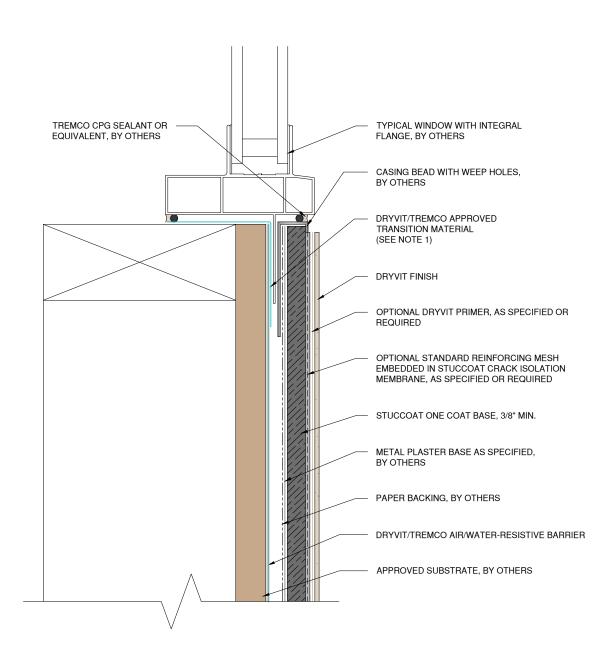

## NOTE: 1. REFER TO PRODUCT DATA SHEETS FOR SPECIFIC APPLICATION METHODS.

2. WALL ASSEMBLY SHALL PROVIDE FOR A MAXIMUM DESIGN DEFLECTION OF L/360.

The architecture, engineering, and design of the project using the Dryvit and Tremco products are the responsibility of the project's design professional. All products and systems must comply with local building codes and standards. This detail is for general information and guidance only and Dryvit and Tremco specifically disclaims any liability for the use of this detail. The project design professional determines, in its sole discretion, whether this detail or a functionally equivalent detail is best suited for the project. This detail is subject to change without notice. Contact Dryvit and Tremco to ensure you have the most recent version.

## StucCoat One Coat® System

www.tremcocpg.com

Detail: Flanged Window Sill

Drawn by: KAB

Checked by: BD/CB

Scale: NTS

Date: 4/2023

SCOC 12 TREMCO
Construction Products Group