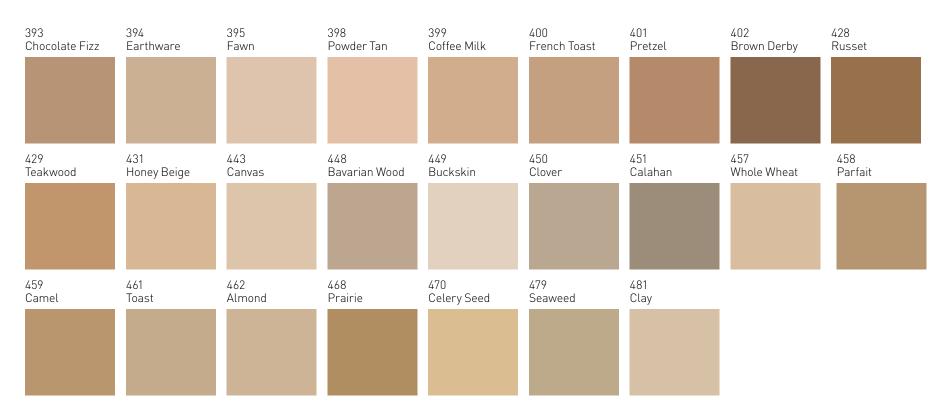

## Browns & Tans

Color swatches shown are for representational purposes only. Please request a sample from your local Dryvit distributor for a true color match.

Colors marked with this symbol are designated as High Tint and require an additional charge. Contact your local distributor or sales representative for more information.