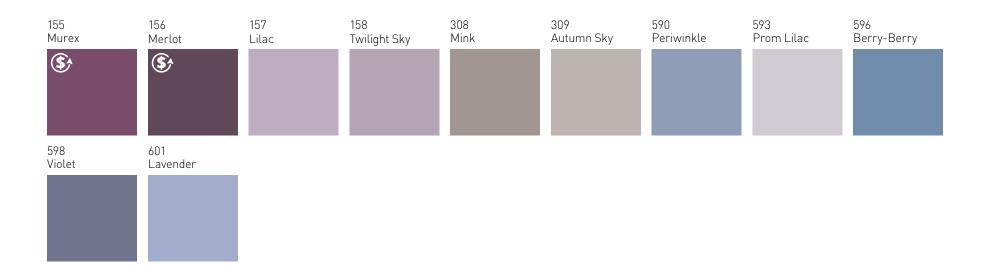

ations. It is the intent and purpose of this web-based color chart to provide a basic representation of Dryvit finish colors and is offered as a sales aid only to select a range of colors for final selection. This web-based color chart shall not be used for final color selection as color differences may occur from one computer to another. Actual color selection should be made from 6" x 6" samples of each finish type, texture and color to be used on the project. Samples shall be prepared using the same tools and techniques proposed for the actual installation by the applicator/contractor.



## Greens



Colors marked with this symbol are designated as High Tint and require an additional charge. Contact your local distributor or sales representative for more information.







## Violets







## Whites

| 101<br>Super White | 102<br>Bright White | 103<br>Natural White | 104<br>Dover Sky | 300<br>Lite Serenity | 310<br>China White | 341<br>Praline | 396<br>Alabaster | 442<br>Cotton |
|--------------------|---------------------|----------------------|------------------|----------------------|--------------------|----------------|------------------|---------------|
|                    |                     |                      |                  |                      |                    |                |                  |               |
|                    |                     |                      |                  |                      |                    |                |                  |               |
| 455                | 456                 | 472