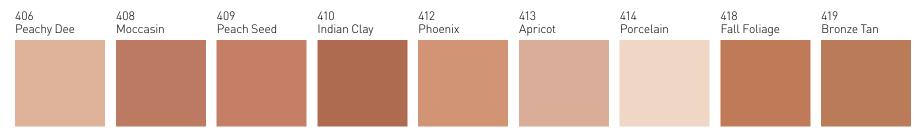

## Browns & Tans

| 105             | 106            | 108            | 109            | 110         | 111            | 112              | 116            | 117           |
|-----------------|----------------|----------------|----------------|-------------|----------------|------------------|----------------|---------------|
| Suede           | Pearl Ash      | Manor White    | Eggshell Cream | Van Dyke    | Prairie Clay   | Sandalwood Beige | Victorian Lace | Colonial Tan  |
| 139             | 142            | 186            | 187            | 306         | 334            | 335              | 336            | 337           |
| Adobe Accent    | Spectrum Brown | Chocolate Chip | Dark Chocolate | Swiss Mocha | Stable Brown   | Siesta           | Coffee Bean    | Stucco Brown  |
| 338             | 339            | 365            | 370            | 371         | 372            | 374              | 375            | 376           |
| Bisque          | Caribou        | Irish Coffee   | Villa Tan      | Ginger      | Toasted Almond | Fudge            | Spice Tan      | Coppertone    |
| 381             | 382            | 383            | 384            | 385         | 387            | 389              | 391            | 392           |
| Monastery Brown | Tamale         | Honey Twist    | Caramel        | Sandpiper   | Pancake        | Southern Tan     | Burnt Oak      | Coconut Shell |

#### Browns & Tans