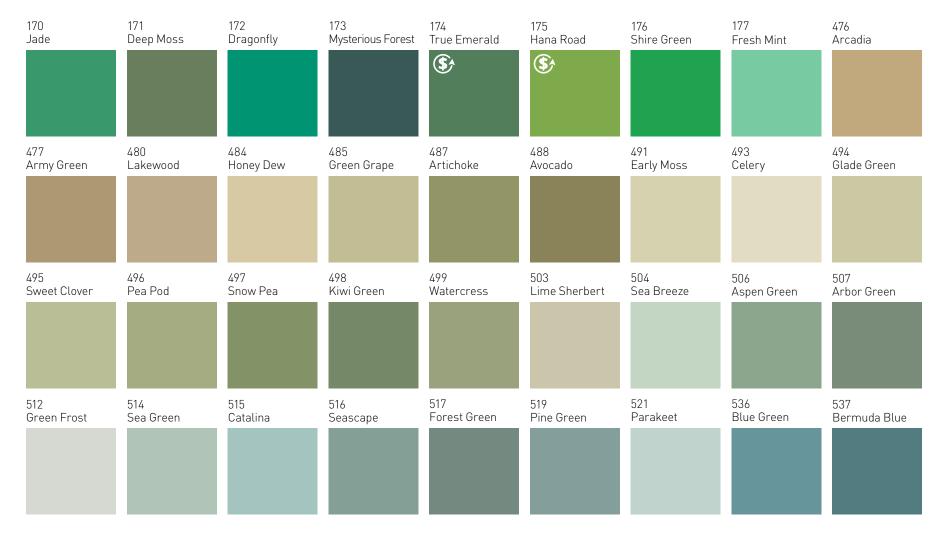

## Greens

Colors marked with this symbol are designated as High Tint and require an additional charge. Contact your local distributor or sales representative for more information.