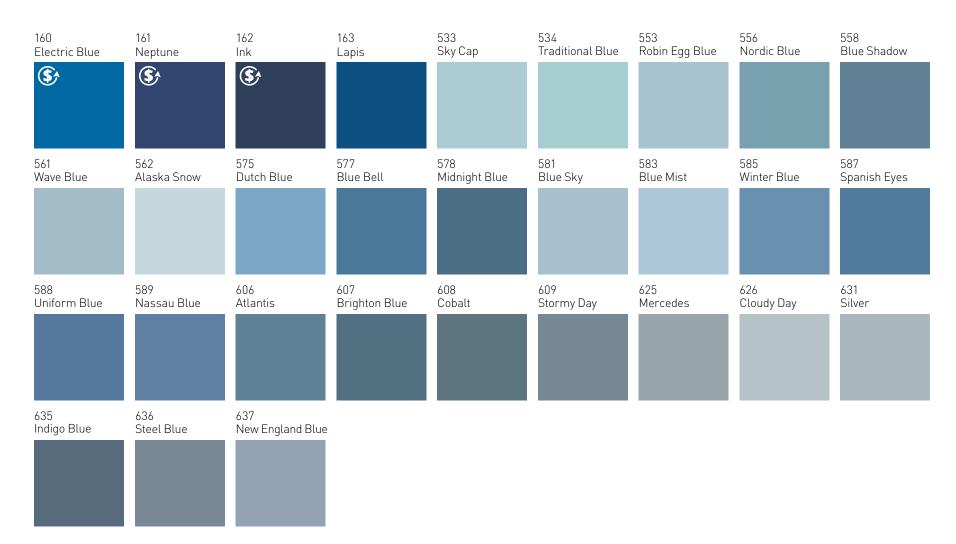

| 529               | 530                 | 531             | 602       | 603         |
| Gray Barn           | Fern Ridge         | Brushed Gray         | Citation          | Hurricane Gray    | Metal Gray          | Pearl Gray      | Dawn Gray | Winter Gray |
| 613                 | 614                | 615                  | 616               | 617               | 618                 | 619             | 620       | 621         |
| Overcast            | Smoke Signal       | Tattletale           | King's Gray       | Winter Eve        | Antique Gray        | Foggy Day       | Pewter    | Whale Gray  |
| 622<br>Gray Flannel | 623<br>Gray Steele | 627<br>Twilight Gray | 632<br>Gray Smoke | 633<br>Battleship | 634<br>Granite Gray | 715<br>Licorice |           |             |





## Blues







## Browns & Tans

| 105             | 106            | 108            | 109            | 110         | 111            | 112              | 116            | 117           |
|-----------------|----------------|----------------|----------------|-------------|----------------|------------------|----------------|---------------|
| Suede           | Pearl Ash      | Manor White    | Eggshell Cream | Van Dyke    | Prairie Clay   | Sandalwood Beige | Victorian Lace | Colonial Tan  |
| 139             | 142            | 186            | 187            | 306         | 334            | 335              | 336            | 337           |
| Adobe Accent    | Spectrum Brown | Chocolate Chip | Dark Chocolate | Swiss Mocha | Stable Brown   | Siesta           | Coffee Bean    | Stucco Brown  |
| 338