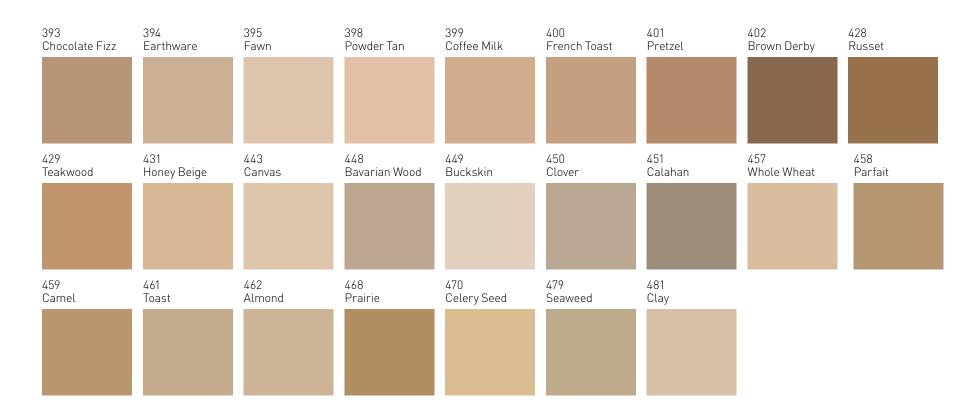

## Browns & Tans

| 105             | 106            | 108            | 109            | 110         | 111            | 112              | 116            | 117           |
|-----------------|----------------|----------------|----------------|-------------|----------------|------------------|----------------|---------------|
| Suede           | Pearl Ash      | Manor White    | Eggshell Cream | Van Dyke    | Prairie Clay   | Sandalwood Beige | Victorian Lace | Colonial Tan  |
| 139             | 142            | 186            | 187            | 306         | 334            | 335              | 336            | 337           |
| Adobe Accent    | Spectrum Brown | Chocolate Chip | Dark Chocolate | Swiss Mocha | Stable Brown   | Siesta           | Coffee Bean    | Stucco Brown  |
| 338             | 339            | 365            | 370            | 371         | 372            | 374              | 375            | 376           |
| Bisque          | Caribou        | Irish Coffee   | Villa Tan      | Ginger      | Toasted Almond | Fudge            | Spice Tan      | Coppertone    |
| 381             | 382            | 383            | 384            | 385         | 387            | 389              | 391            | 392           |
| Monastery Brown | Tamale         | Honey Twist    | Caramel        | Sandpiper   | Pancake        | Southern Tan     | Burnt Oak      | Coconut Shell |

#### Browns & Tans