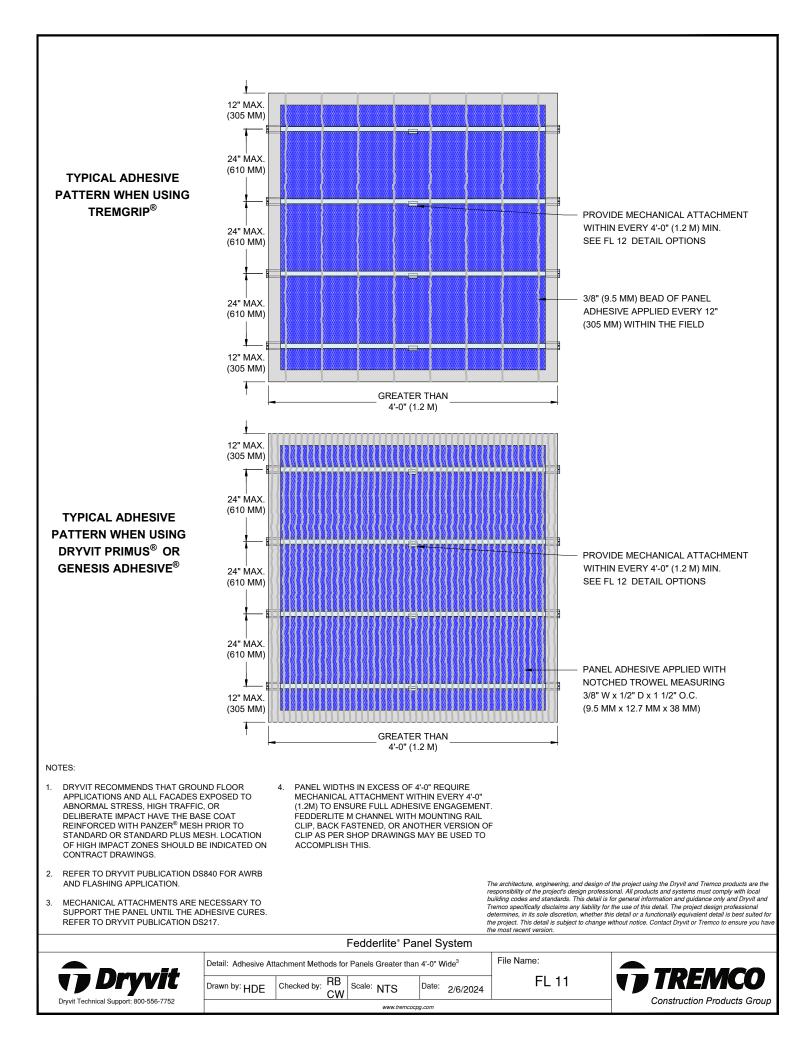

## Detail

| FEDDERLITE CHANNEL AND MOUNTING PLATE    | FL 01 |
|------------------------------------------|-------|
| PANEL SYSTEM                             | FL 02 |
| PANEL SYSTEM - HIGH IMPACT OPTION        | FL 03 |
| PANEL VERTICAL JOINT -                   | FL 04 |
| STAGGERED CHANNEL OPTION                 |       |
| BACK VIEW - STAGGERED CHANNEL OPTION     | FL 05 |
| PANEL VERTICAL JOINT - ALIGNED CHANNEL   | FL 06 |
| WITH MOUNTING PLATE OPTION               |       |
| BACK VIEW - ALIGNED CHANNEL WITH         | FL 07 |
| MOUNTING PLATE OPTION                    |       |
| PANEL VERTICAL JOINT - BACK FASTENED     | FL 08 |
| METHOD                                   |       |
| BACK VIEW - BACK FASTENED METHOD         | FL 09 |
| ADHESIVE ATTACHMENT METHODS              | FL 10 |
| FOR PANELS LESS THAN 4'-0" WIDE          |       |
| ADHESIVE ATTACHMENT METHODS              | FL 11 |
| FOR PANELS GREATER THAN 4'-0" WIDE       |       |
| FASTENING METHODS - FIELD OF PANEL,      | FL 12 |
| CLIP OPTIONS                             |       |
| HORIZONTAL SHIPLAP JOINT WITH DRAINAGE   | FL 13 |
| HORIZONTAL JOINT WITH DRAINAGE           | FL 14 |
| HORIZONTAL SHIPLAP JOINT                 | FL 15 |
| HORIZONTAL JOINT                         | FL 16 |
| PARAPET                                  | FL 17 |
| FOUNDATION AT GRADE - FLUSH SUBSTRATE    | FL 18 |
| FOUNDATION AT GRADE - RECESSED SUBSTRATE | FL 19 |
| HEAD                                     | FL 20 |
| JAMB                                     | FL 21 |
| SILL                                     | FL 22 |
| TRANSITION AT FASCIA/SOFFIT              | FL 23 |
| INTERSECTION - INSULATED                 |       |
| TRANSITION AT FASCIA/SOFFIT              | FL 24 |
| INTERSECTION - UNINSULATED               |       |
| TYPICAL AESTHETIC REVEALS                | FL 25 |
| TERMINATION AT DISSIMILAR MATERIALS      | FL 26 |
| INSIDE CORNER JOINT                      | FL 27 |
| OUTSIDE CORNER JOINT                     | FL 28 |
| INSIDE CORNER PANEL                      | FL 29 |
| OUTSIDE CORNER PANEL                     | FL 30 |
| FACE FASTENING TO SOLID SUBSTRATE        | FL 31 |
| PENETRATION                              | FL 32 |