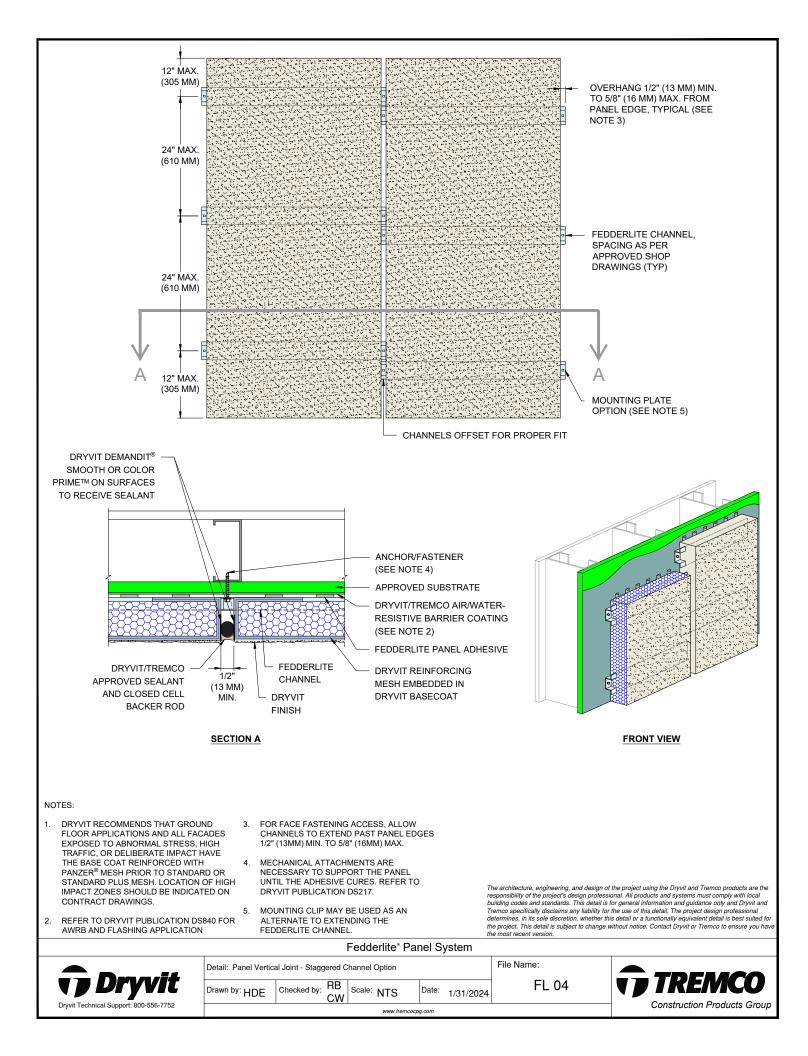

## Detail

| FEDDERLITE CHANNEL AND MOUNTING PLATE    | FL 01 |
|------------------------------------------|-------|
| PANEL SYSTEM                             | FL 02 |
| PANEL SYSTEM - HIGH IMPACT OPTION        | FL 03 |
| PANEL VERTICAL JOINT -                   | FL 04 |
| STAGGERED CHANNEL OPTION                 |       |
| BACK VIEW - STAGGERED CHANNEL OPTION     | FL 05 |
| PANEL VERTICAL JOINT - ALIGNED CHANNEL   | FL 06 |
| WITH MOUNTING PLATE OPTION               |       |
| BACK VIEW - ALIGNED CHANNEL WITH         | FL 07 |
| MOUNTING PLATE OPTION                    |       |
| PANEL VERTICAL JOINT - BACK FASTENED     | FL 08 |
| METHOD                                   |       |
| BACK VIEW - BACK FASTENED METHOD         | FL 09 |
| ADHESIVE ATTACHMENT METHODS              | FL 10 |
| FOR PANELS LESS THAN 4'-0" WIDE          |       |
| ADHESIVE ATTACHMENT METHODS              | FL 11 |
| FOR PANELS GREATER THAN 4'-0" WIDE       |       |
| FASTENING METHODS - FIELD OF PANEL,      | FL 12 |
| CLIP OPTIONS                             |       |
| HORIZONTAL SHIPLAP JOINT WITH DRAINAGE   | FL 13 |
| HORIZONTAL JOINT WITH DRAINAGE           | FL 14 |
| HORIZONTAL SHIPLAP JOINT                 | FL 15 |
| HORIZONTAL JOINT                         | FL 16 |
| PARAPET                                  | FL 17 |
| FOUNDATION AT GRADE - FLUSH SUBSTRATE    | FL 18 |
| FOUNDATION AT GRADE - RECESSED SUBSTRATE | FL 19 |
| HEAD                                     | FL 20 |
| JAMB                                     | FL 21 |
| SILL                                     | FL 22 |
| TRANSITION AT FASCIA/SOFFIT              | FL 23 |
| INTERSECTION - INSULATED                 |       |
| TRANSITION AT FASCIA/SOFFIT              | FL 24 |
| INTERSECTION - UNINSULATED               |       |
| TYPICAL AESTHETIC REVEALS                | FL 25 |
| TERMINATION AT DISSIMILAR MATERIALS      | FL 26 |
| INSIDE CORNER JOINT                      | FL 27 |
| OUTSIDE CORNER JOINT                     | FL 28 |
| INSIDE CORNER PANEL                      | FL 29 |
| OUTSIDE CORNER PANEL                     | FL 30 |
| FACE FASTENING TO SOLID SUBSTRATE        | FL 31 |
| PENETRATION                              | FL 32 |