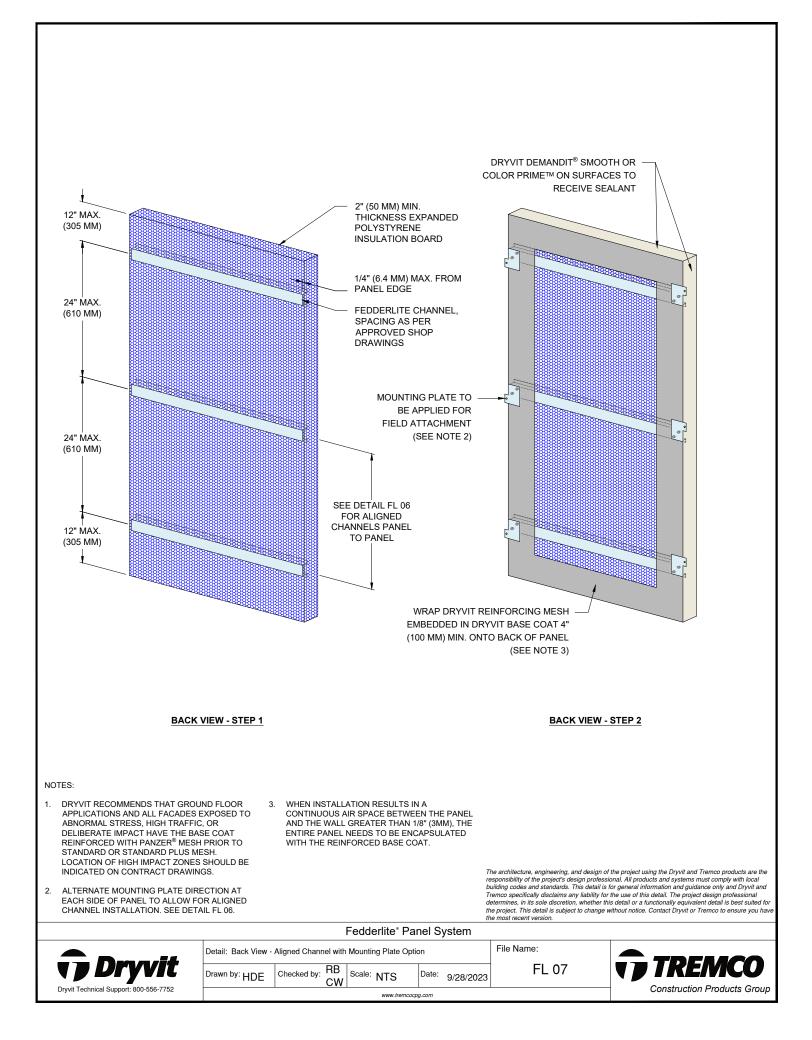

## Detail

| FEDDERLITE CHANNEL AND MOUNTING PLATE    | FL 01 |
|------------------------------------------|-------|
| PANEL SYSTEM                             | FL 02 |
| PANEL SYSTEM - HIGH IMPACT OPTION        | FL 03 |
| PANEL VERTICAL JOINT -                   | FL 04 |
| STAGGERED CHANNEL OPTION                 |       |
| BACK VIEW - STAGGERED CHANNEL OPTION     | FL 05 |
| PANEL VERTICAL JOINT - ALIGNED CHANNEL   | FL 06 |
| WITH MOUNTING PLATE OPTION               |       |
| BACK VIEW - ALIGNED CHANNEL WITH         | FL 07 |
| MOUNTING PLATE OPTION                    |       |
| PANEL VERTICAL JOINT - BACK FASTENED     | FL 08 |
| METHOD                                   |       |
| BACK VIEW - BACK FASTENED METHOD         | FL 09 |
| ADHESIVE ATTACHMENT METHODS              | FL 10 |
| FOR PANELS LESS THAN 4'-0" WIDE          |       |
| ADHESIVE ATTACHMENT METHODS              | FL 11 |
| FOR PANELS GREATER THAN 4'-0" WIDE       |       |
| FASTENING METHODS - FIELD OF PANEL,      | FL 12 |
| CLIP OPTIONS                             |       |
| HORIZONTAL SHIPLAP JOINT WITH DRAINAGE   | FL 13 |
| HORIZONTAL JOINT WITH DRAINAGE           | FL 14 |
| HORIZONTAL SHIPLAP JOINT                 | FL 15 |
| HORIZONTAL JOINT                         | FL 16 |
| PARAPET                                  | FL 17 |
| FOUNDATION AT GRADE - FLUSH SUBSTRATE    | FL 18 |
| FOUNDATION AT GRADE - RECESSED SUBSTRATE | FL 19 |
| HEAD                                     | FL 20 |
| JAMB                                     | FL 21 |
| SILL                                     | FL 22 |
| TRANSITION AT FASCIA/SOFFIT              | FL 23 |
| INTERSECTION - INSULATED                 |       |
| TRANSITION AT FASCIA/SOFFIT              | FL 24 |
| INTERSECTION - UNINSULATED               |       |
| TYPICAL AESTHETIC REVEALS                | FL 25 |
| TERMINATION AT DISSIMILAR MATERIALS      | FL 26 |
| INSIDE CORNER JOINT                      | FL 27 |
| OUTSIDE CORNER JOINT                     | FL 28 |
| INSIDE CORNER PANEL                      | FL 29 |
| OUTSIDE CORNER PANEL                     | FL 30 |
| FACE FASTENING TO SOLID SUBSTRATE        | FL 31 |
| PENETRATION                              | FL 32 |