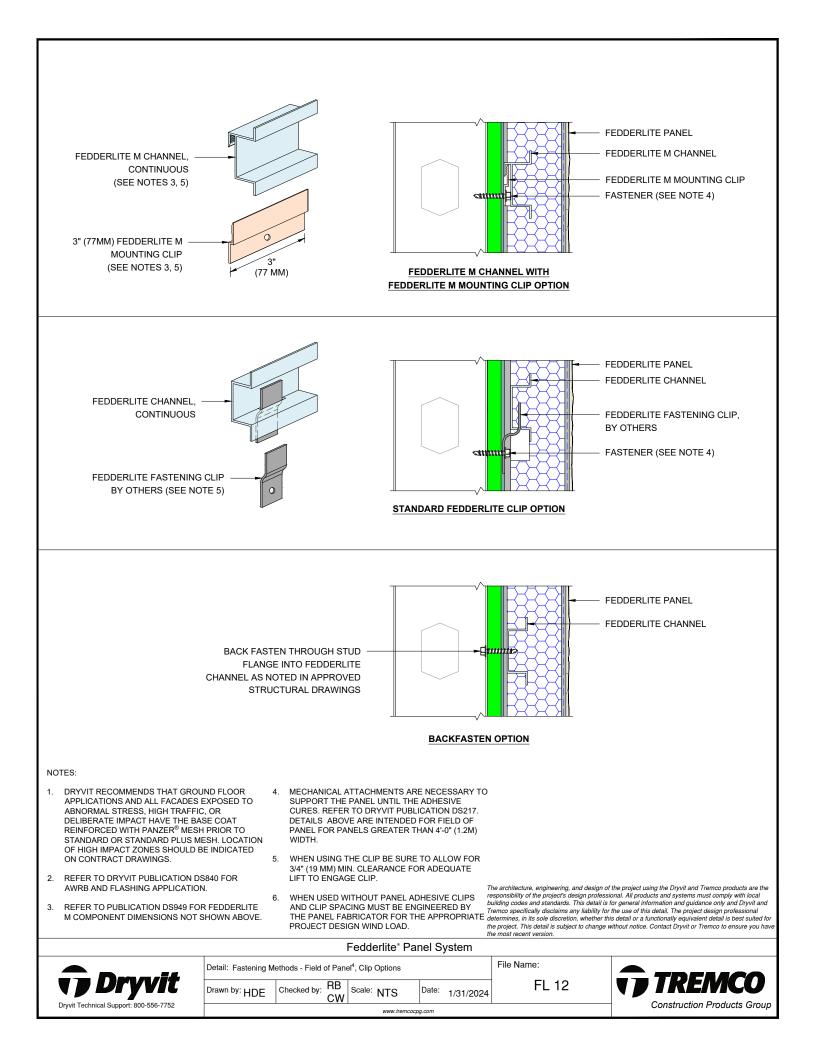

## Detail

| FEDDERLITE CHANNEL AND MOUNTING PLATE    | FL 01 |
|------------------------------------------|-------|
| PANEL SYSTEM                             | FL 02 |
| PANEL SYSTEM - HIGH IMPACT OPTION        | FL 03 |
| PANEL VERTICAL JOINT -                   | FL 04 |
| STAGGERED CHANNEL OPTION                 |       |
| BACK VIEW - STAGGERED CHANNEL OPTION     | FL 05 |
| PANEL VERTICAL JOINT - ALIGNED CHANNEL   | FL 06 |
| WITH MOUNTING PLATE OPTION               |       |
| BACK VIEW - ALIGNED CHANNEL WITH         | FL 07 |
| MOUNTING PLATE OPTION                    |       |
| PANEL VERTICAL JOINT - BACK FASTENED     | FL 08 |
| METHOD                                   |       |
| BACK VIEW - BACK FASTENED METHOD         | FL 09 |
| ADHESIVE ATTACHMENT METHODS              | FL 10 |
| FOR PANELS LESS THAN 4'-0" WIDE          |       |
| ADHESIVE ATTACHMENT METHODS              | FL 11 |
| FOR PANELS GREATER THAN 4'-0" WIDE       |       |
| FASTENING METHODS - FIELD OF PANEL,      | FL 12 |
| CLIP OPTIONS                             |       |
| HORIZONTAL SHIPLAP JOINT WITH DRAINAGE   | FL 13 |
| HORIZONTAL JOINT WITH DRAINAGE           | FL 14 |
| HORIZONTAL SHIPLAP JOINT                 | FL 15 |
| HORIZONTAL JOINT                         | FL 16 |
| PARAPET                                  | FL 17 |
| FOUNDATION AT GRADE - FLUSH SUBSTRATE    | FL 18 |
| FOUNDATION AT GRADE - RECESSED SUBSTRATE | FL 19 |
| HEAD                                     | FL 20 |
| JAMB                                     | FL 21 |
| SILL                                     | FL 22 |
| TRANSITION AT FASCIA/SOFFIT              | FL 23 |
| INTERSECTION - INSULATED                 |       |
| TRANSITION AT FASCIA/SOFFIT              | FL 24 |
| INTERSECTION - UNINSULATED               |       |
| TYPICAL AESTHETIC REVEALS                | FL 25 |
| TERMINATION AT DISSIMILAR MATERIALS      | FL 26 |
| INSIDE CORNER JOINT                      | FL 27 |
| OUTSIDE CORNER JOINT                     | FL 28 |
| INSIDE CORNER PANEL                      | FL 29 |
| OUTSIDE CORNER PANEL                     | FL 30 |
| FACE FASTENING TO SOLID SUBSTRATE        | FL 31 |
| PENETRATION                              | FL 32 |