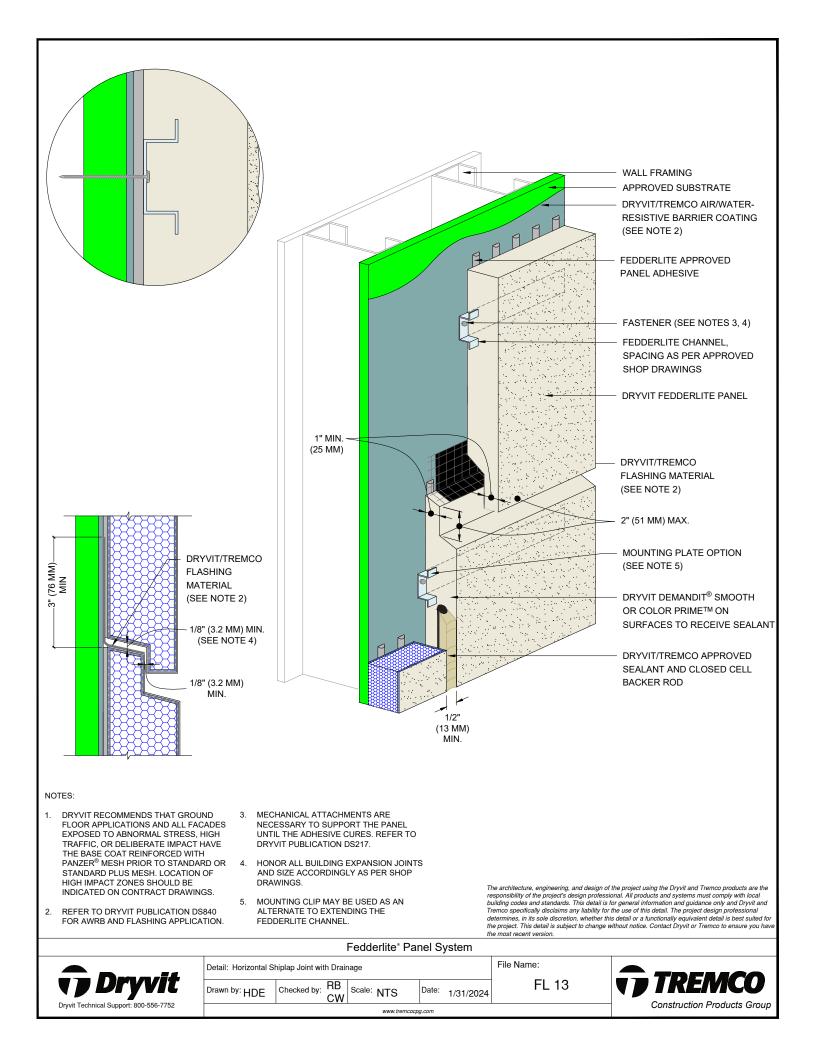

## Detail

| FEDDERLITE CHANNEL AND MOUNTING PLATE    | FL 01 |
|------------------------------------------|-------|
| PANEL SYSTEM                             | FL 02 |
| PANEL SYSTEM - HIGH IMPACT OPTION        | FL 03 |
| PANEL VERTICAL JOINT -                   | FL 04 |
| STAGGERED CHANNEL OPTION                 |       |
| BACK VIEW - STAGGERED CHANNEL OPTION     | FL 05 |
| PANEL VERTICAL JOINT - ALIGNED CHANNEL   | FL 06 |
| WITH MOUNTING PLATE OPTION               |       |
| BACK VIEW - ALIGNED CHANNEL WITH         | FL 07 |
| MOUNTING PLATE OPTION                    |       |
| PANEL VERTICAL JOINT - BACK FASTENED     | FL 08 |
| METHOD                                   |       |
| BACK VIEW - BACK FASTENED METHOD         | FL 09 |
| ADHESIVE ATTACHMENT METHODS              | FL 10 |
| FOR PANELS LESS THAN 4'-0" WIDE          |       |
| ADHESIVE ATTACHMENT METHODS              | FL 11 |
| FOR PANELS GREATER THAN 4'-0" WIDE       |       |
| FASTENING METHODS - FIELD OF PANEL,      | FL 12 |
| CLIP OPTIONS                             |       |
| HORIZONTAL SHIPLAP JOINT WITH DRAINAGE   | FL 13 |
| HORIZONTAL JOINT WITH DRAINAGE           | FL 14 |
| HORIZONTAL SHIPLAP JOINT                 | FL 15 |
| HORIZONTAL JOINT                         | FL 16 |
| PARAPET                                  | FL 17 |
| FOUNDATION AT GRADE - FLUSH SUBSTRATE    | FL 18 |
| FOUNDATION AT GRADE - RECESSED SUBSTRATE | FL 19 |
| HEAD                                     | FL 20 |
| JAMB                                     | FL 21 |
| SILL                                     | FL 22 |
| TRANSITION AT FASCIA/SOFFIT              | FL 23 |
| INTERSECTION - INSULATED                 |       |
| TRANSITION AT FASCIA/SOFFIT              | FL 24 |
| INTERSECTION - UNINSULATED               |       |
| TYPICAL AESTHETIC REVEALS                | FL 25 |
| TERMINATION AT DISSIMILAR MATERIALS      | FL 26 |
| INSIDE CORNER JOINT                      | FL 27 |
| OUTSIDE CORNER JOINT                     | FL 28 |
| INSIDE CORNER PANEL                      | FL 29 |
| OUTSIDE CORNER PANEL                     | FL 30 |
| FACE FASTENING TO SOLID SUBSTRATE        | FL 31 |
| PENETRATION                              | FL 32 |