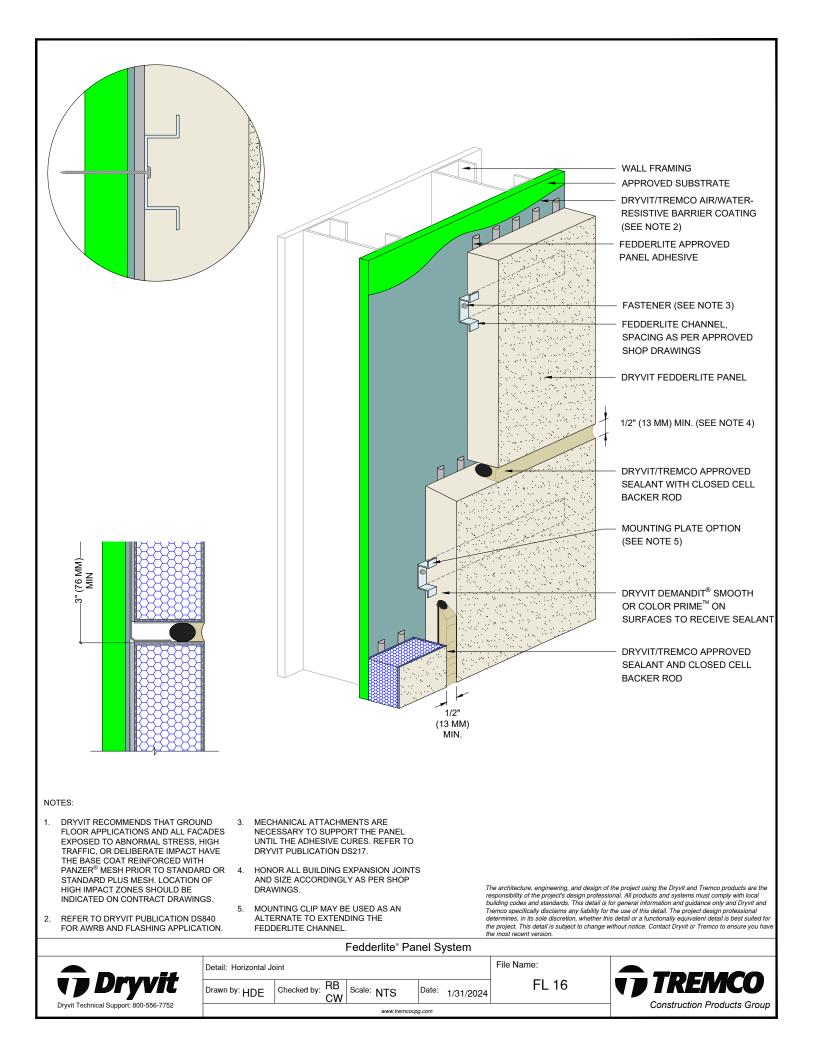

## Detail

| FEDDERLITE CHANNEL AND MOUNTING PLATE    | FL 01 |
|------------------------------------------|-------|
| PANEL SYSTEM                             | FL 02 |
| PANEL SYSTEM - HIGH IMPACT OPTION        | FL 03 |
| PANEL VERTICAL JOINT -                   | FL 04 |
| STAGGERED CHANNEL OPTION                 |       |
| BACK VIEW - STAGGERED CHANNEL OPTION     | FL 05 |
| PANEL VERTICAL JOINT - ALIGNED CHANNEL   | FL 06 |
| WITH MOUNTING PLATE OPTION               |       |
| BACK VIEW - ALIGNED CHANNEL WITH         | FL 07 |
| MOUNTING PLATE OPTION                    |       |
| PANEL VERTICAL JOINT - BACK FASTENED     | FL 08 |
| METHOD                                   |       |
| BACK VIEW - BACK FASTENED METHOD         | FL 09 |
| ADHESIVE ATTACHMENT METHODS              | FL 10 |
| FOR PANELS LESS THAN 4'-0" WIDE          |       |
| ADHESIVE ATTACHMENT METHODS              | FL 11 |
| FOR PANELS GREATER THAN 4'-0" WIDE       |       |
| FASTENING METHODS - FIELD OF PANEL,      | FL 12 |
| CLIP OPTIONS                             |       |
| HORIZONTAL SHIPLAP JOINT WITH DRAINAGE   | FL 13 |
| HORIZONTAL JOINT WITH DRAINAGE           | FL 14 |
| HORIZONTAL SHIPLAP JOINT                 | FL 15 |
| HORIZONTAL JOINT                         | FL 16 |
| PARAPET                                  | FL 17 |
| FOUNDATION AT GRADE - FLUSH SUBSTRATE    | FL 18 |
| FOUNDATION AT GRADE - RECESSED SUBSTRATE | FL 19 |
| HEAD                                     | FL 20 |
| JAMB                                     | FL 21 |
| SILL                                     | FL 22 |
| TRANSITION AT FASCIA/SOFFIT              | FL 23 |
| INTERSECTION - INSULATED                 |       |
| TRANSITION AT FASCIA/SOFFIT              | FL 24 |
| INTERSECTION - UNINSULATED               |       |
| TYPICAL AESTHETIC REVEALS                | FL 25 |
| TERMINATION AT DISSIMILAR MATERIALS      | FL 26 |
| INSIDE CORNER JOINT                      | FL 27 |
| OUTSIDE CORNER JOINT                     | FL 28 |
| INSIDE CORNER PANEL                      | FL 29 |
| OUTSIDE CORNER PANEL                     | FL 30 |
| FACE FASTENING TO SOLID SUBSTRATE        | FL 31 |
| PENETRATION                              | FL 32 |