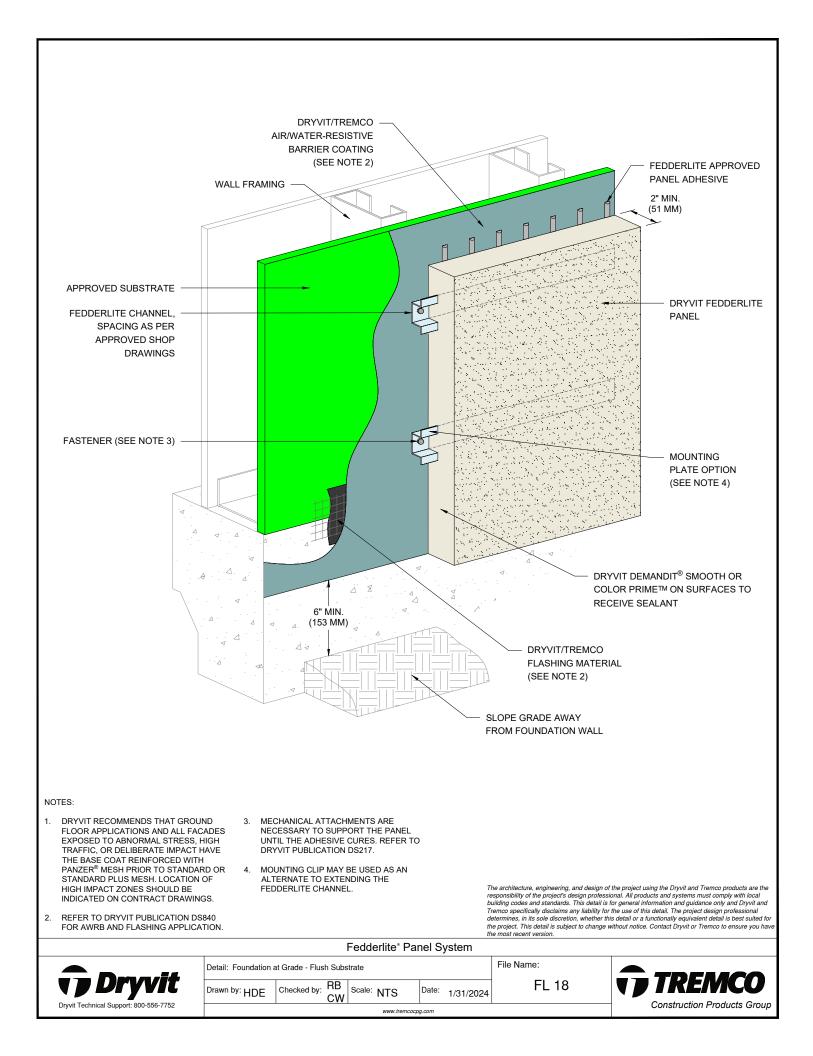

## Detail

| FEDDERLITE CHANNEL AND MOUNTING PLATE    | FL 01 |
|------------------------------------------|-------|
| PANEL SYSTEM                             | FL 02 |
| PANEL SYSTEM - HIGH IMPACT OPTION        | FL 03 |
| PANEL VERTICAL JOINT -                   | FL 04 |
| STAGGERED CHANNEL OPTION                 |       |
| BACK VIEW - STAGGERED CHANNEL OPTION     | FL 05 |
| PANEL VERTICAL JOINT - ALIGNED CHANNEL   | FL 06 |
| WITH MOUNTING PLATE OPTION               |       |
| BACK VIEW - ALIGNED CHANNEL WITH         | FL 07 |
| MOUNTING PLATE OPTION                    |       |
| PANEL VERTICAL JOINT - BACK FASTENED     | FL 08 |
| METHOD                                   |       |
| BACK VIEW - BACK FASTENED METHOD         | FL 09 |
| ADHESIVE ATTACHMENT METHODS              | FL 10 |
| FOR PANELS LESS THAN 4'-0" WIDE          |       |
| ADHESIVE ATTACHMENT METHODS              | FL 11 |
| FOR PANELS GREATER THAN 4'-0" WIDE       |       |
| FASTENING METHODS - FIELD OF PANEL,      | FL 12 |
| CLIP OPTIONS                             |       |
| HORIZONTAL SHIPLAP JOINT WITH DRAINAGE   | FL 13 |
| HORIZONTAL JOINT WITH DRAINAGE           | FL 14 |
| HORIZONTAL SHIPLAP JOINT                 | FL 15 |
| HORIZONTAL JOINT                         | FL 16 |
| PARAPET                                  | FL 17 |
| FOUNDATION AT GRADE - FLUSH SUBSTRATE    | FL 18 |
| FOUNDATION AT GRADE - RECESSED SUBSTRATE | FL 19 |
| HEAD                                     | FL 20 |
| JAMB                                     | FL 21 |
| SILL                                     | FL 22 |
| TRANSITION AT FASCIA/SOFFIT              | FL 23 |
| INTERSECTION - INSULATED                 |       |
| TRANSITION AT FASCIA/SOFFIT              | FL 24 |
| INTERSECTION - UNINSULATED               |       |
| TYPICAL AESTHETIC REVEALS                | FL 25 |
| TERMINATION AT DISSIMILAR MATERIALS      | FL 26 |
| INSIDE CORNER JOINT                      | FL 27 |
| OUTSIDE CORNER JOINT                     | FL 28 |
| INSIDE CORNER PANEL                      | FL 29 |
| OUTSIDE CORNER PANEL                     | FL 30 |
| FACE FASTENING TO SOLID SUBSTRATE        | FL 31 |
| PENETRATION                              | FL 32 |