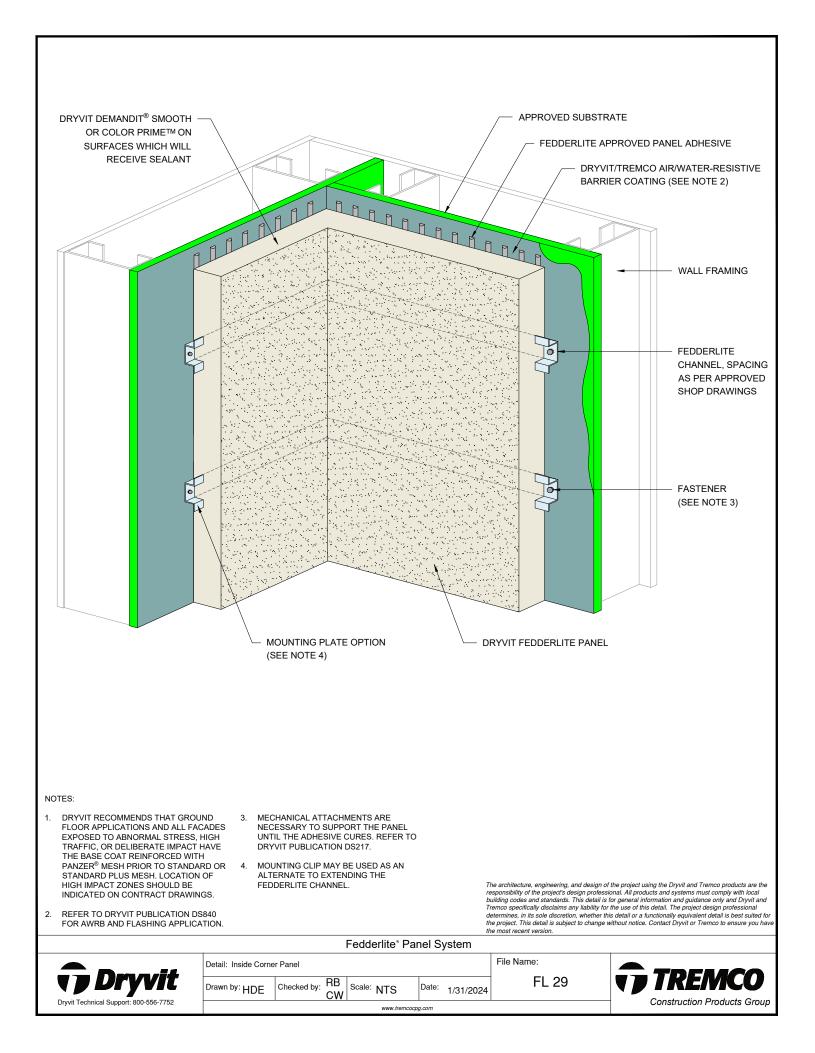

## Detail

| FEDDERLITE CHANNEL AND MOUNTING PLATE    | FL 01 |
|------------------------------------------|-------|
| PANEL SYSTEM                             | FL 02 |
| PANEL SYSTEM - HIGH IMPACT OPTION        | FL 03 |
| PANEL VERTICAL JOINT -                   | FL 04 |
| STAGGERED CHANNEL OPTION                 |       |
| BACK VIEW - STAGGERED CHANNEL OPTION     | FL 05 |
| PANEL VERTICAL JOINT - ALIGNED CHANNEL   | FL 06 |
| WITH MOUNTING PLATE OPTION               |       |
| BACK VIEW - ALIGNED CHANNEL WITH         | FL 07 |
| MOUNTING PLATE OPTION                    |       |
| PANEL VERTICAL JOINT - BACK FASTENED     | FL 08 |
| METHOD                                   |       |
| BACK VIEW - BACK FASTENED METHOD         | FL 09 |
| ADHESIVE ATTACHMENT METHODS              | FL 10 |
| FOR PANELS LESS THAN 4'-0" WIDE          |       |
| ADHESIVE ATTACHMENT METHODS              | FL 11 |
| FOR PANELS GREATER THAN 4'-0" WIDE       |       |
| FASTENING METHODS - FIELD OF PANEL,      | FL 12 |
| CLIP OPTIONS                             |       |
| HORIZONTAL SHIPLAP JOINT WITH DRAINAGE   | FL 13 |
| HORIZONTAL JOINT WITH DRAINAGE           | FL 14 |
| HORIZONTAL SHIPLAP JOINT                 | FL 15 |
| HORIZONTAL JOINT                         | FL 16 |
| PARAPET                                  | FL 17 |
| FOUNDATION AT GRADE - FLUSH SUBSTRATE    | FL 18 |
| FOUNDATION AT GRADE - RECESSED SUBSTRATE | FL 19 |
| HEAD                                     | FL 20 |
| JAMB                                     | FL 21 |
| SILL                                     | FL 22 |
| TRANSITION AT FASCIA/SOFFIT              | FL 23 |
| INTERSECTION - INSULATED                 |       |
| TRANSITION AT FASCIA/SOFFIT              | FL 24 |
| INTERSECTION - UNINSULATED               |       |
| TYPICAL AESTHETIC REVEALS                | FL 25 |
| TERMINATION AT DISSIMILAR MATERIALS      | FL 26 |
| INSIDE CORNER JOINT                      | FL 27 |
| OUTSIDE CORNER JOINT                     | FL 28 |
| INSIDE CORNER PANEL                      | FL 29 |
| OUTSIDE CORNER PANEL                     | FL 30 |
| FACE FASTENING TO SOLID SUBSTRATE        | FL 31 |
| PENETRATION                              | FL 32 |