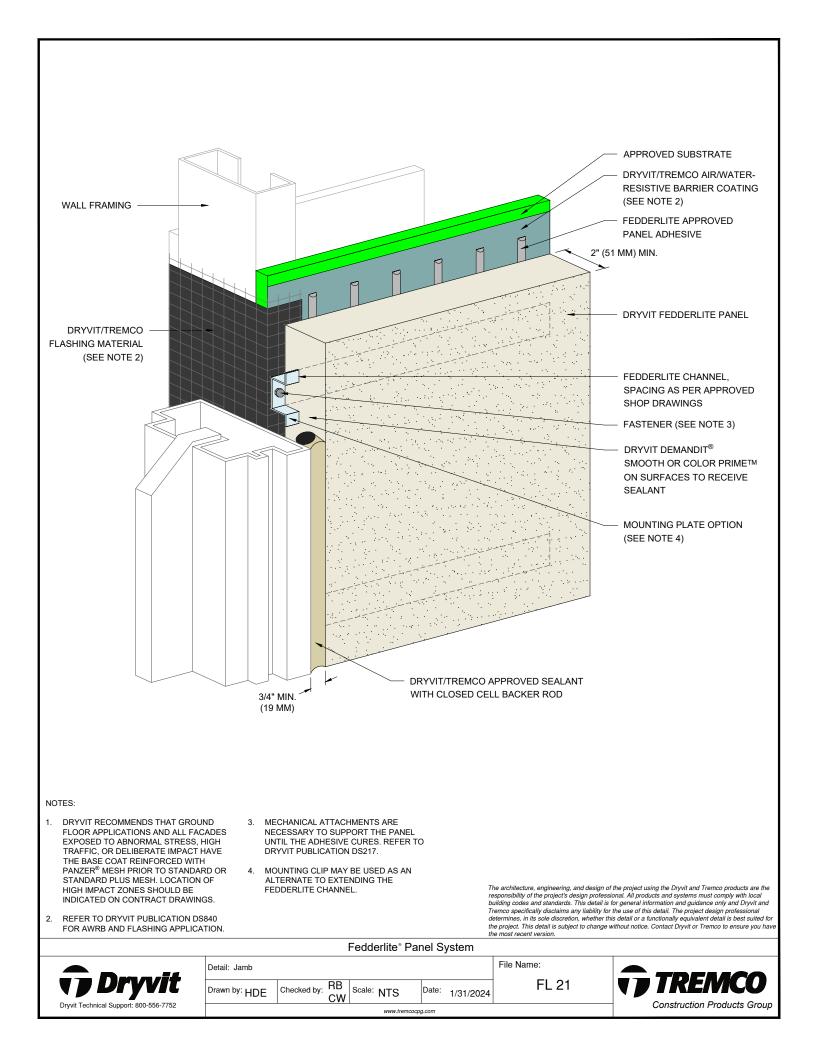

## Detail

| FEDDERLITE CHANNEL AND MOUNTING PLATE    | FL 01 |
|------------------------------------------|-------|
| PANEL SYSTEM                             | FL 02 |
| PANEL SYSTEM - HIGH IMPACT OPTION        | FL 03 |
| PANEL VERTICAL JOINT -                   | FL 04 |
| STAGGERED CHANNEL OPTION                 |       |
| BACK VIEW - STAGGERED CHANNEL OPTION     | FL 05 |
| PANEL VERTICAL JOINT - ALIGNED CHANNEL   | FL 06 |
| WITH MOUNTING PLATE OPTION               |       |
| BACK VIEW - ALIGNED CHANNEL WITH         | FL 07 |
| MOUNTING PLATE OPTION                    |       |
| PANEL VERTICAL JOINT - BACK FASTENED     | FL 08 |
| METHOD                                   |       |
| BACK VIEW - BACK FASTENED METHOD         | FL 09 |
| ADHESIVE ATTACHMENT METHODS              | FL 10 |
| FOR PANELS LESS THAN 4'-0" WIDE          |       |
| ADHESIVE ATTACHMENT METHODS              | FL 11 |
| FOR PANELS GREATER THAN 4'-0" WIDE       |       |
| FASTENING METHODS - FIELD OF PANEL,      | FL 12 |
| CLIP OPTIONS                             |       |
| HORIZONTAL SHIPLAP JOINT WITH DRAINAGE   | FL 13 |
| HORIZONTAL JOINT WITH DRAINAGE           | FL 14 |
| HORIZONTAL SHIPLAP JOINT                 | FL 15 |
| HORIZONTAL JOINT                         | FL 16 |
| PARAPET                                  | FL 17 |
| FOUNDATION AT GRADE - FLUSH SUBSTRATE    | FL 18 |
| FOUNDATION AT GRADE - RECESSED SUBSTRATE | FL 19 |
| HEAD                                     | FL 20 |
| JAMB                                     | FL 21 |
| SILL                                     | FL 22 |
| TRANSITION AT FASCIA/SOFFIT              | FL 23 |
| INTERSECTION - INSULATED                 |       |
| TRANSITION AT FASCIA/SOFFIT              | FL 24 |
| INTERSECTION - UNINSULATED               |       |
| TYPICAL AESTHETIC REVEALS                | FL 25 |
| TERMINATION AT DISSIMILAR MATERIALS      | FL 26 |
| INSIDE CORNER JOINT                      | FL 27 |
| OUTSIDE CORNER JOINT                     | FL 28 |
| INSIDE CORNER PANEL                      | FL 29 |
| OUTSIDE CORNER PANEL                     | FL 30 |
| FACE FASTENING TO SOLID SUBSTRATE        | FL 31 |
| PENETRATION                              | FL 32 |