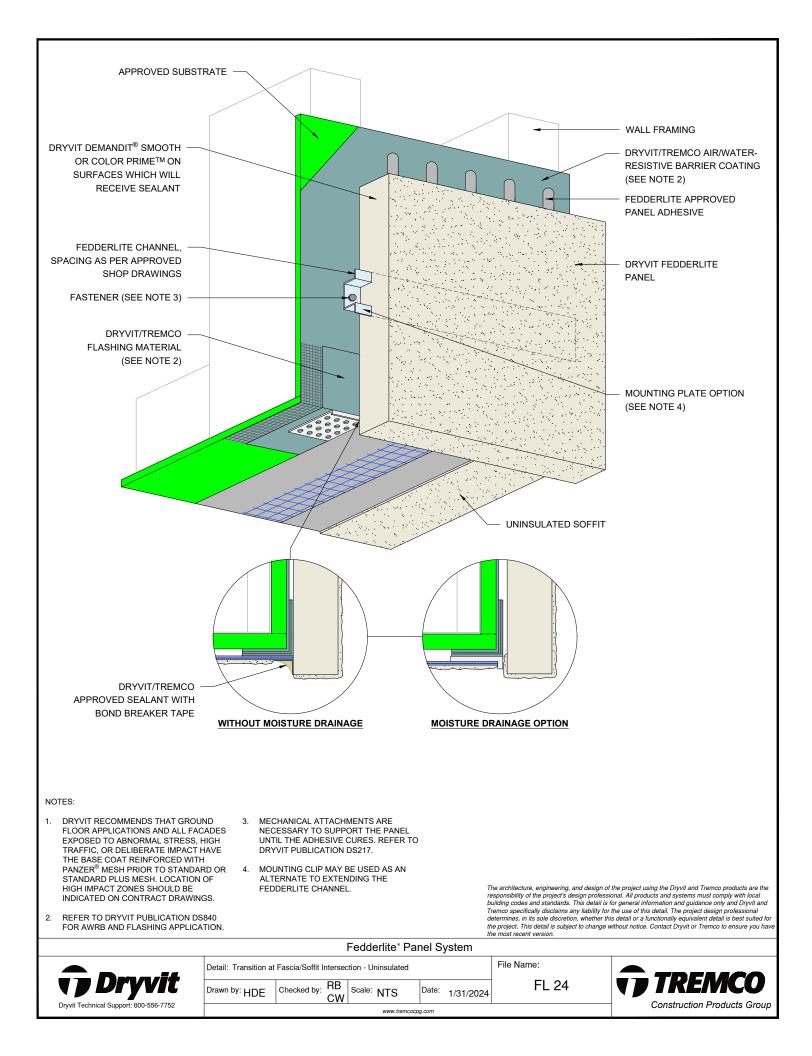

## Detail

| FEDDERLITE CHANNEL AND MOUNTING PLATE    | FL 01 |
|------------------------------------------|-------|
| PANEL SYSTEM                             | FL 02 |
| PANEL SYSTEM - HIGH IMPACT OPTION        | FL 03 |
| PANEL VERTICAL JOINT -                   | FL 04 |
| STAGGERED CHANNEL OPTION                 |       |
| BACK VIEW - STAGGERED CHANNEL OPTION     | FL 05 |
| PANEL VERTICAL JOINT - ALIGNED CHANNEL   | FL 06 |
| WITH MOUNTING PLATE OPTION               |       |
| BACK VIEW - ALIGNED CHANNEL WITH         | FL 07 |
| MOUNTING PLATE OPTION                    |       |
| PANEL VERTICAL JOINT - BACK FASTENED     | FL 08 |
| METHOD                                   |       |
| BACK VIEW - BACK FASTENED METHOD         | FL 09 |
| ADHESIVE ATTACHMENT METHODS              | FL 10 |
| FOR PANELS LESS THAN 4'-0" WIDE          |       |
| ADHESIVE ATTACHMENT METHODS              | FL 11 |
| FOR PANELS GREATER THAN 4'-0" WIDE       |       |
| FASTENING METHODS - FIELD OF PANEL,      | FL 12 |
| CLIP OPTIONS                             |       |
| HORIZONTAL SHIPLAP JOINT WITH DRAINAGE   | FL 13 |
| HORIZONTAL JOINT WITH DRAINAGE           | FL 14 |
| HORIZONTAL SHIPLAP JOINT                 | FL 15 |
| HORIZONTAL JOINT                         | FL 16 |
| PARAPET                                  | FL 17 |
| FOUNDATION AT GRADE - FLUSH SUBSTRATE    | FL 18 |
| FOUNDATION AT GRADE - RECESSED SUBSTRATE | FL 19 |
| HEAD                                     | FL 20 |
| JAMB                                     | FL 21 |
| SILL                                     | FL 22 |
| TRANSITION AT FASCIA/SOFFIT              | FL 23 |
| INTERSECTION - INSULATED                 |       |
| TRANSITION AT FASCIA/SOFFIT              | FL 24 |
| INTERSECTION - UNINSULATED               |       |
| TYPICAL AESTHETIC REVEALS                | FL 25 |
| TERMINATION AT DISSIMILAR MATERIALS      | FL 26 |
| INSIDE CORNER JOINT                      | FL 27 |
| OUTSIDE CORNER JOINT                     | FL 28 |
| INSIDE CORNER PANEL                      | FL 29 |
| OUTSIDE CORNER PANEL                     | FL 30 |
| FACE FASTENING TO SOLID SUBSTRATE        | FL 31 |
| PENETRATION                              | FL 32 |