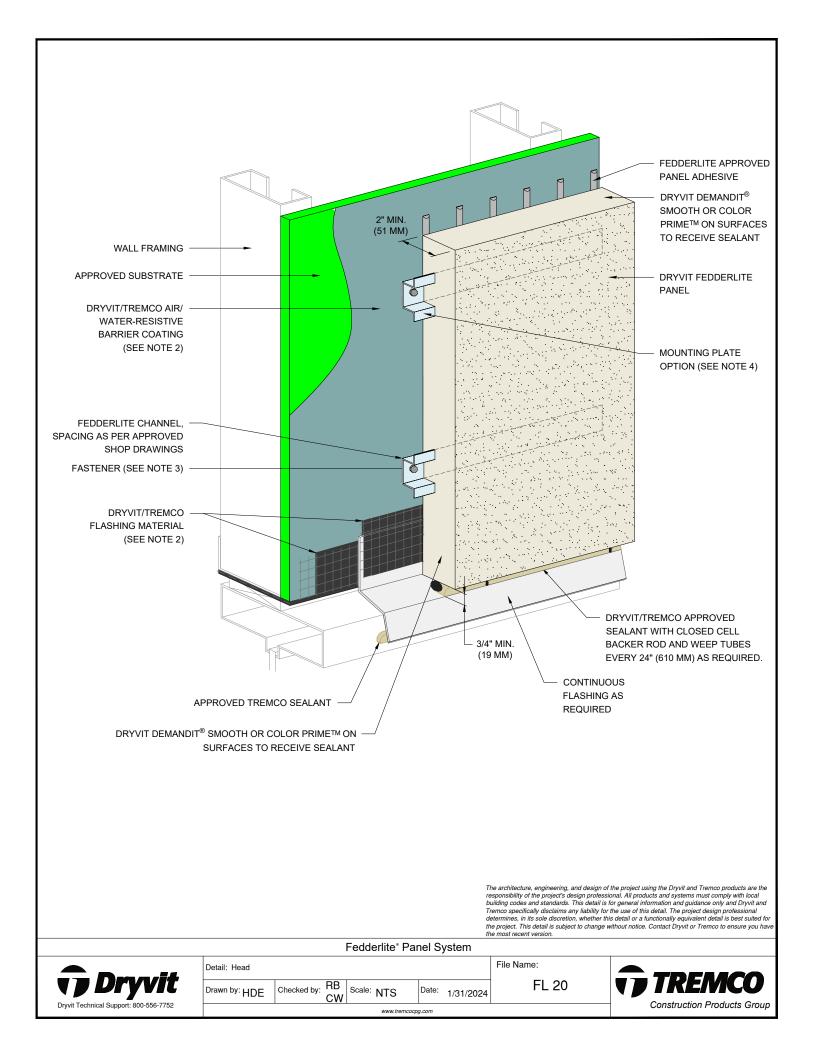

## Detail

| FEDDERLITE CHANNEL AND MOUNTING PLATE    | FL 01 |
|------------------------------------------|-------|
| PANEL SYSTEM                             | FL 02 |
| PANEL SYSTEM - HIGH IMPACT OPTION        | FL 03 |
| PANEL VERTICAL JOINT -                   | FL 04 |
| STAGGERED CHANNEL OPTION                 |       |
| BACK VIEW - STAGGERED CHANNEL OPTION     | FL 05 |
| PANEL VERTICAL JOINT - ALIGNED CHANNEL   | FL 06 |
| WITH MOUNTING PLATE OPTION               |       |
| BACK VIEW - ALIGNED CHANNEL WITH         | FL 07 |
| MOUNTING PLATE OPTION                    |       |
| PANEL VERTICAL JOINT - BACK FASTENED     | FL 08 |
| METHOD                                   |       |
| BACK VIEW - BACK FASTENED METHOD         | FL 09 |
| ADHESIVE ATTACHMENT METHODS              | FL 10 |
| FOR PANELS LESS THAN 4'-0" WIDE          |       |
| ADHESIVE ATTACHMENT METHODS              | FL 11 |
| FOR PANELS GREATER THAN 4'-0" WIDE       |       |
| FASTENING METHODS - FIELD OF PANEL,      | FL 12 |
| CLIP OPTIONS                             |       |
| HORIZONTAL SHIPLAP JOINT WITH DRAINAGE   | FL 13 |
| HORIZONTAL JOINT WITH DRAINAGE           | FL 14 |
| HORIZONTAL SHIPLAP JOINT                 | FL 15 |
| HORIZONTAL JOINT                         | FL 16 |
| PARAPET                                  | FL 17 |
| FOUNDATION AT GRADE - FLUSH SUBSTRATE    | FL 18 |
| FOUNDATION AT GRADE - RECESSED SUBSTRATE | FL 19 |
| HEAD                                     | FL 20 |
| JAMB                                     | FL 21 |
| SILL                                     | FL 22 |
| TRANSITION AT FASCIA/SOFFIT              | FL 23 |
| INTERSECTION - INSULATED                 |       |
| TRANSITION AT FASCIA/SOFFIT              | FL 24 |
| INTERSECTION - UNINSULATED               |       |
| TYPICAL AESTHETIC REVEALS                | FL 25 |
| TERMINATION AT DISSIMILAR MATERIALS      | FL 26 |
| INSIDE CORNER JOINT                      | FL 27 |
| OUTSIDE CORNER JOINT                     | FL 28 |
| INSIDE CORNER PANEL                      | FL 29 |
| OUTSIDE CORNER PANEL                     | FL 30 |
| FACE FASTENING TO SOLID SUBSTRATE        | FL 31 |
| PENETRATION                              | FL 32 |