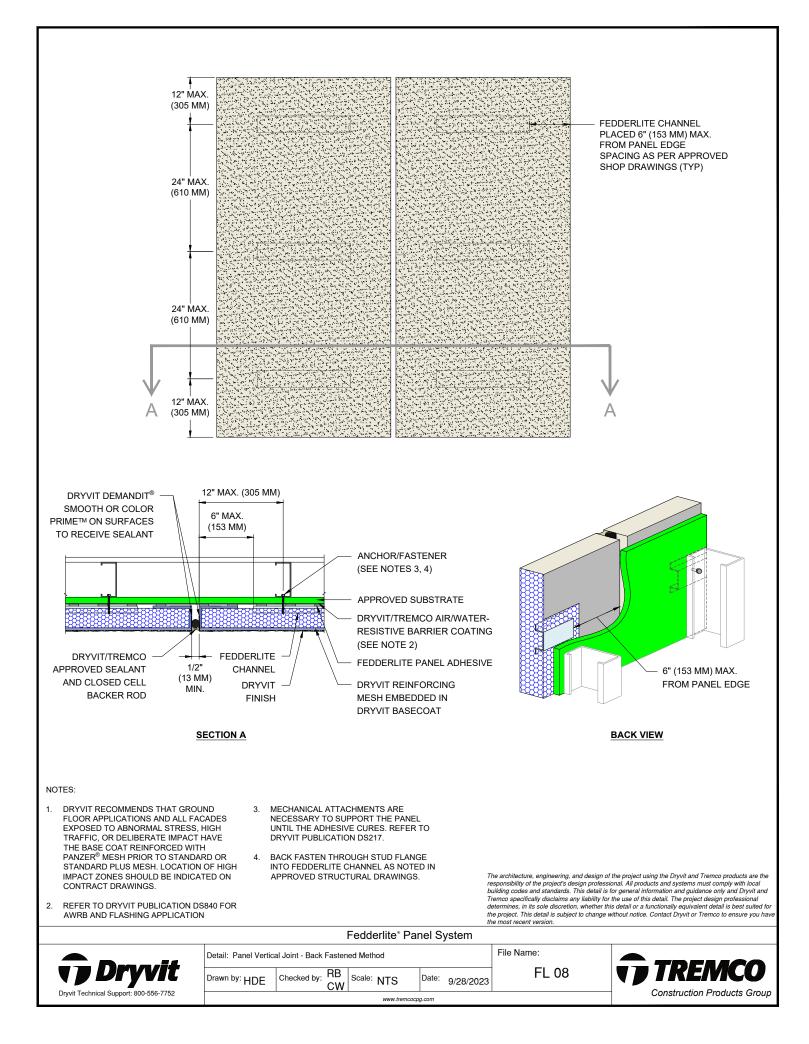

## Detail

| FEDDERLITE CHANNEL AND MOUNTING PLATE    | FL 01 |
|------------------------------------------|-------|
| PANEL SYSTEM                             | FL 02 |
| PANEL SYSTEM - HIGH IMPACT OPTION        | FL 03 |
| PANEL VERTICAL JOINT -                   | FL 04 |
| STAGGERED CHANNEL OPTION                 |       |
| BACK VIEW - STAGGERED CHANNEL OPTION     | FL 05 |
| PANEL VERTICAL JOINT - ALIGNED CHANNEL   | FL 06 |
| WITH MOUNTING PLATE OPTION               |       |
| BACK VIEW - ALIGNED CHANNEL WITH         | FL 07 |
| MOUNTING PLATE OPTION                    |       |
| PANEL VERTICAL JOINT - BACK FASTENED     | FL 08 |
| METHOD                                   |       |
| BACK VIEW - BACK FASTENED METHOD         | FL 09 |
| ADHESIVE ATTACHMENT METHODS              | FL 10 |
| FOR PANELS LESS THAN 4'-0" WIDE          |       |
| ADHESIVE ATTACHMENT METHODS              | FL 11 |
| FOR PANELS GREATER THAN 4'-0" WIDE       |       |
| FASTENING METHODS - FIELD OF PANEL,      | FL 12 |
| CLIP OPTIONS                             |       |
| HORIZONTAL SHIPLAP JOINT WITH DRAINAGE   | FL 13 |
| HORIZONTAL JOINT WITH DRAINAGE           | FL 14 |
| HORIZONTAL SHIPLAP JOINT                 | FL 15 |
| HORIZONTAL JOINT                         | FL 16 |
| PARAPET                                  | FL 17 |
| FOUNDATION AT GRADE - FLUSH SUBSTRATE    | FL 18 |
| FOUNDATION AT GRADE - RECESSED SUBSTRATE | FL 19 |
| HEAD                                     | FL 20 |
| JAMB                                     | FL 21 |
| SILL                                     | FL 22 |
| TRANSITION AT FASCIA/SOFFIT              | FL 23 |
| INTERSECTION - INSULATED                 |       |
| TRANSITION AT FASCIA/SOFFIT              | FL 24 |
| INTERSECTION - UNINSULATED               |       |
| TYPICAL AESTHETIC REVEALS                | FL 25 |
| TERMINATION AT DISSIMILAR MATERIALS      | FL 26 |
| INSIDE CORNER JOINT                      | FL 27 |
| OUTSIDE CORNER JOINT                     | FL 28 |
| INSIDE CORNER PANEL                      | FL 29 |
| OUTSIDE CORNER PANEL                     | FL 30 |
| FACE FASTENING TO SOLID SUBSTRATE        | FL 31 |
| PENETRATION                              | FL 32 |