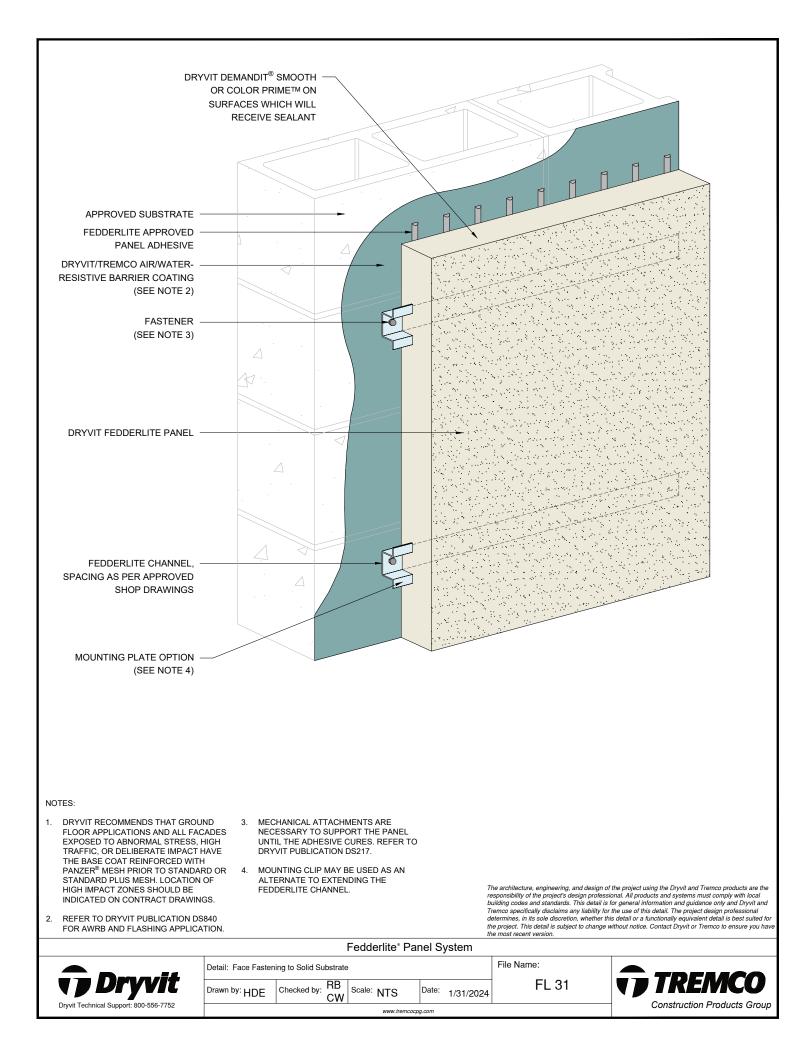

## Detail

| FEDDERLITE CHANNEL AND MOUNTING PLATE    | FL 01 |
|------------------------------------------|-------|
| PANEL SYSTEM                             | FL 02 |
| PANEL SYSTEM - HIGH IMPACT OPTION        | FL 03 |
| PANEL VERTICAL JOINT -                   | FL 04 |
| STAGGERED CHANNEL OPTION                 |       |
| BACK VIEW - STAGGERED CHANNEL OPTION     | FL 05 |
| PANEL VERTICAL JOINT - ALIGNED CHANNEL   | FL 06 |
| WITH MOUNTING PLATE OPTION               |       |
| BACK VIEW - ALIGNED CHANNEL WITH         | FL 07 |
| MOUNTING PLATE OPTION                    |       |
| PANEL VERTICAL JOINT - BACK FASTENED     | FL 08 |
| METHOD                                   |       |
| BACK VIEW - BACK FASTENED METHOD         | FL 09 |
| ADHESIVE ATTACHMENT METHODS              | FL 10 |
| FOR PANELS LESS THAN 4'-0" WIDE          |       |
| ADHESIVE ATTACHMENT METHODS              | FL 11 |
| FOR PANELS GREATER THAN 4'-0" WIDE       |       |
| FASTENING METHODS - FIELD OF PANEL,      | FL 12 |
| CLIP OPTIONS                             |       |
| HORIZONTAL SHIPLAP JOINT WITH DRAINAGE   | FL 13 |
| HORIZONTAL JOINT WITH DRAINAGE           | FL 14 |
| HORIZONTAL SHIPLAP JOINT                 | FL 15 |
| HORIZONTAL JOINT                         | FL 16 |
| PARAPET                                  | FL 17 |
| FOUNDATION AT GRADE - FLUSH SUBSTRATE    | FL 18 |
| FOUNDATION AT GRADE - RECESSED SUBSTRATE | FL 19 |
| HEAD                                     | FL 20 |
| JAMB                                     | FL 21 |
| SILL                                     | FL 22 |
| TRANSITION AT FASCIA/SOFFIT              | FL 23 |
| INTERSECTION - INSULATED                 |       |
| TRANSITION AT FASCIA/SOFFIT              | FL 24 |
| INTERSECTION - UNINSULATED               |       |
| TYPICAL AESTHETIC REVEALS                | FL 25 |
| TERMINATION AT DISSIMILAR MATERIALS      | FL 26 |
| INSIDE CORNER JOINT                      | FL 27 |
| OUTSIDE CORNER JOINT                     | FL 28 |
| INSIDE CORNER PANEL                      | FL 29 |
| OUTSIDE CORNER PANEL                     | FL 30 |
| FACE FASTENING TO SOLID SUBSTRATE        | FL 31 |
| PENETRATION                              | FL 32 |