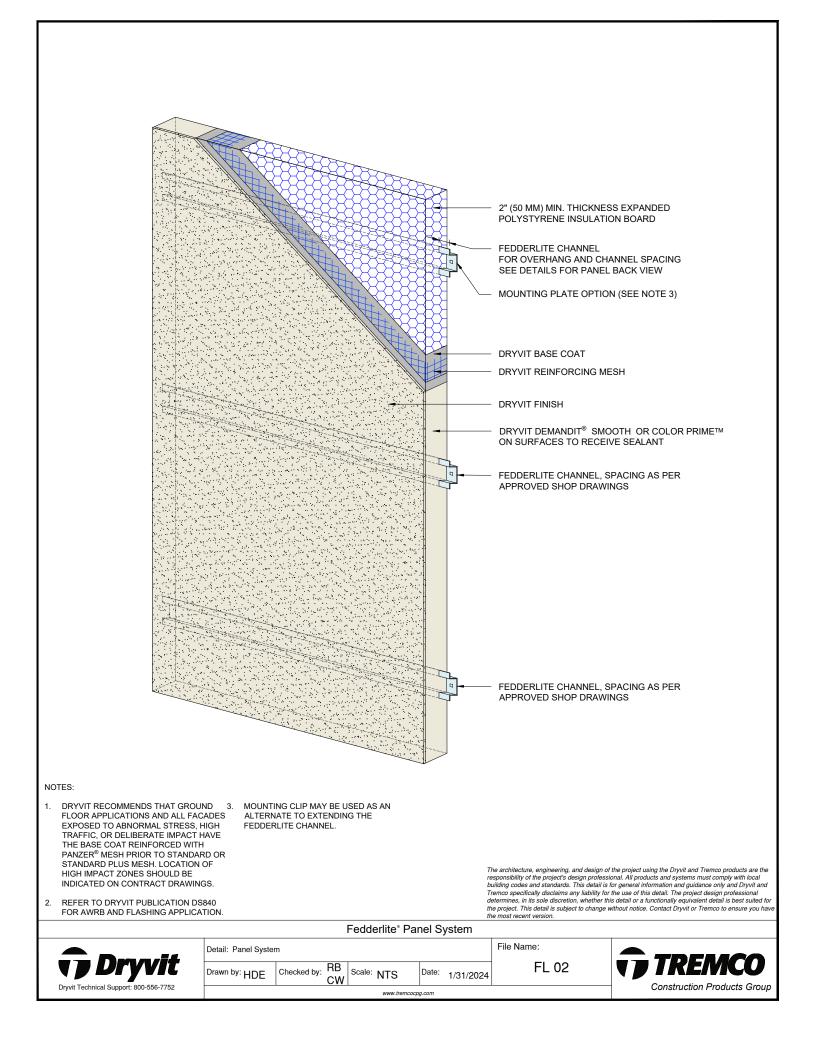

## Detail

| FEDDERLITE CHANNEL AND MOUNTING PLATE    | FL 01 |
|------------------------------------------|-------|
| PANEL SYSTEM                             | FL 02 |
| PANEL SYSTEM - HIGH IMPACT OPTION        | FL 03 |
| PANEL VERTICAL JOINT -                   | FL 04 |
| STAGGERED CHANNEL OPTION                 |       |
| BACK VIEW - STAGGERED CHANNEL OPTION     | FL 05 |
| PANEL VERTICAL JOINT - ALIGNED CHANNEL   | FL 06 |
| WITH MOUNTING PLATE OPTION               |       |
| BACK VIEW - ALIGNED CHANNEL WITH         | FL 07 |
| MOUNTING PLATE OPTION                    |       |
| PANEL VERTICAL JOINT - BACK FASTENED     | FL 08 |
| METHOD                                   |       |
| BACK VIEW - BACK FASTENED METHOD         | FL 09 |
| ADHESIVE ATTACHMENT METHODS              | FL 10 |
| FOR PANELS LESS THAN 4'-0" WIDE          |       |
| ADHESIVE ATTACHMENT METHODS              | FL 11 |
| FOR PANELS GREATER THAN 4'-0" WIDE       |       |
| FASTENING METHODS - FIELD OF PANEL,      | FL 12 |
| CLIP OPTIONS                             |       |
| HORIZONTAL SHIPLAP JOINT WITH DRAINAGE   | FL 13 |
| HORIZONTAL JOINT WITH DRAINAGE           | FL 14 |
| HORIZONTAL SHIPLAP JOINT                 | FL 15 |
| HORIZONTAL JOINT                         | FL 16 |
| PARAPET                                  | FL 17 |
| FOUNDATION AT GRADE - FLUSH SUBSTRATE    | FL 18 |
| FOUNDATION AT GRADE - RECESSED SUBSTRATE | FL 19 |
| HEAD                                     | FL 20 |
| JAMB                                     | FL 21 |
| SILL                                     | FL 22 |
| TRANSITION AT FASCIA/SOFFIT              | FL 23 |
| INTERSECTION - INSULATED                 |       |
| TRANSITION AT FASCIA/SOFFIT              | FL 24 |
| INTERSECTION - UNINSULATED               |       |
| TYPICAL AESTHETIC REVEALS                | FL 25 |
| TERMINATION AT DISSIMILAR MATERIALS      | FL 26 |
| INSIDE CORNER JOINT                      | FL 27 |
| OUTSIDE CORNER JOINT                     | FL 28 |
| INSIDE CORNER PANEL                      | FL 29 |
| OUTSIDE CORNER PANEL                     | FL 30 |
| FACE FASTENING TO SOLID SUBSTRATE        | FL 31 |
| PENETRATION                              | FL 32 |