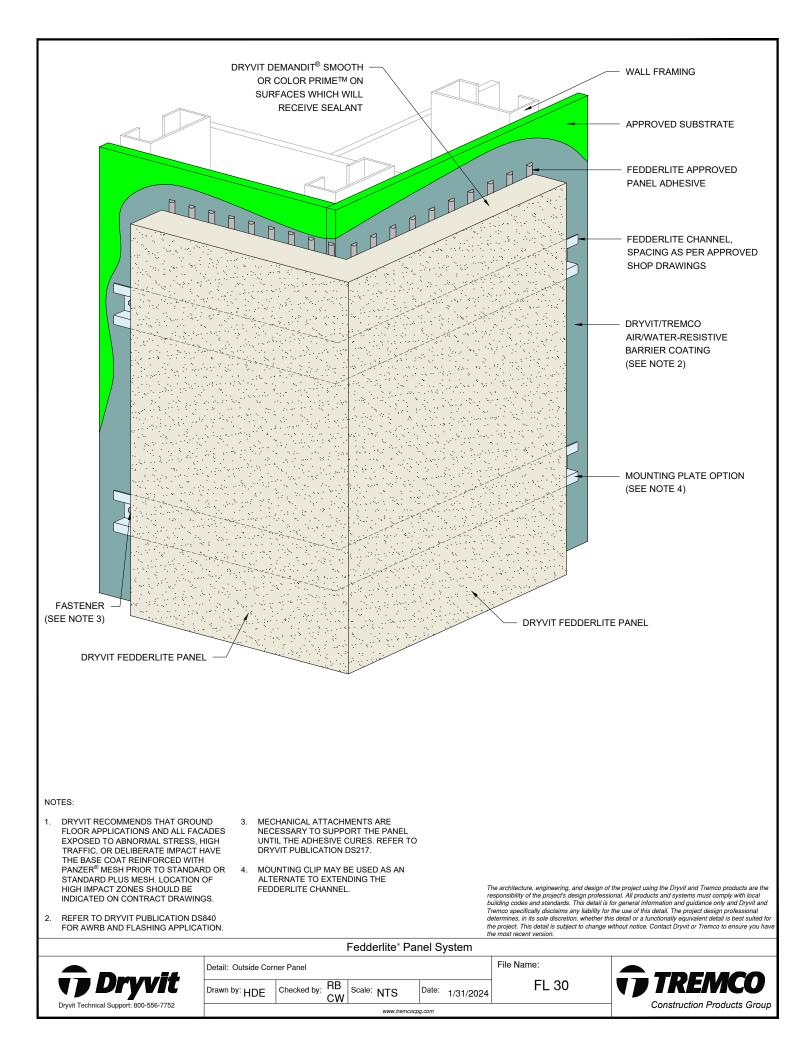

## Detail

| FEDDERLITE CHANNEL AND MOUNTING PLATE    | FL 01 |
|------------------------------------------|-------|
| PANEL SYSTEM                             | FL 02 |
| PANEL SYSTEM - HIGH IMPACT OPTION        | FL 03 |
| PANEL VERTICAL JOINT -                   | FL 04 |
| STAGGERED CHANNEL OPTION                 |       |
| BACK VIEW - STAGGERED CHANNEL OPTION     | FL 05 |
| PANEL VERTICAL JOINT - ALIGNED CHANNEL   | FL 06 |
| WITH MOUNTING PLATE OPTION               |       |
| BACK VIEW - ALIGNED CHANNEL WITH         | FL 07 |
| MOUNTING PLATE OPTION                    |       |
| PANEL VERTICAL JOINT - BACK FASTENED     | FL 08 |
| METHOD                                   |       |
| BACK VIEW - BACK FASTENED METHOD         | FL 09 |
| ADHESIVE ATTACHMENT METHODS              | FL 10 |
| FOR PANELS LESS THAN 4'-0" WIDE          |       |
| ADHESIVE ATTACHMENT METHODS              | FL 11 |
| FOR PANELS GREATER THAN 4'-0" WIDE       |       |
| FASTENING METHODS - FIELD OF PANEL,      | FL 12 |
| CLIP OPTIONS                             |       |
| HORIZONTAL SHIPLAP JOINT WITH DRAINAGE   | FL 13 |
| HORIZONTAL JOINT WITH DRAINAGE           | FL 14 |
| HORIZONTAL SHIPLAP JOINT                 | FL 15 |
| HORIZONTAL JOINT                         | FL 16 |
| PARAPET                                  | FL 17 |
| FOUNDATION AT GRADE - FLUSH SUBSTRATE    | FL 18 |
| FOUNDATION AT GRADE - RECESSED SUBSTRATE | FL 19 |
| HEAD                                     | FL 20 |
| JAMB                                     | FL 21 |
| SILL                                     | FL 22 |
| TRANSITION AT FASCIA/SOFFIT              | FL 23 |
| INTERSECTION - INSULATED                 |       |
| TRANSITION AT FASCIA/SOFFIT              | FL 24 |
| INTERSECTION - UNINSULATED               |       |
| TYPICAL AESTHETIC REVEALS                | FL 25 |
| TERMINATION AT DISSIMILAR MATERIALS      | FL 26 |
| INSIDE CORNER JOINT                      | FL 27 |
| OUTSIDE CORNER JOINT                     | FL 28 |
| INSIDE CORNER PANEL                      | FL 29 |
| OUTSIDE CORNER PANEL                     | FL 30 |
| FACE FASTENING TO SOLID SUBSTRATE        | FL 31 |
| PENETRATION                              | FL 32 |