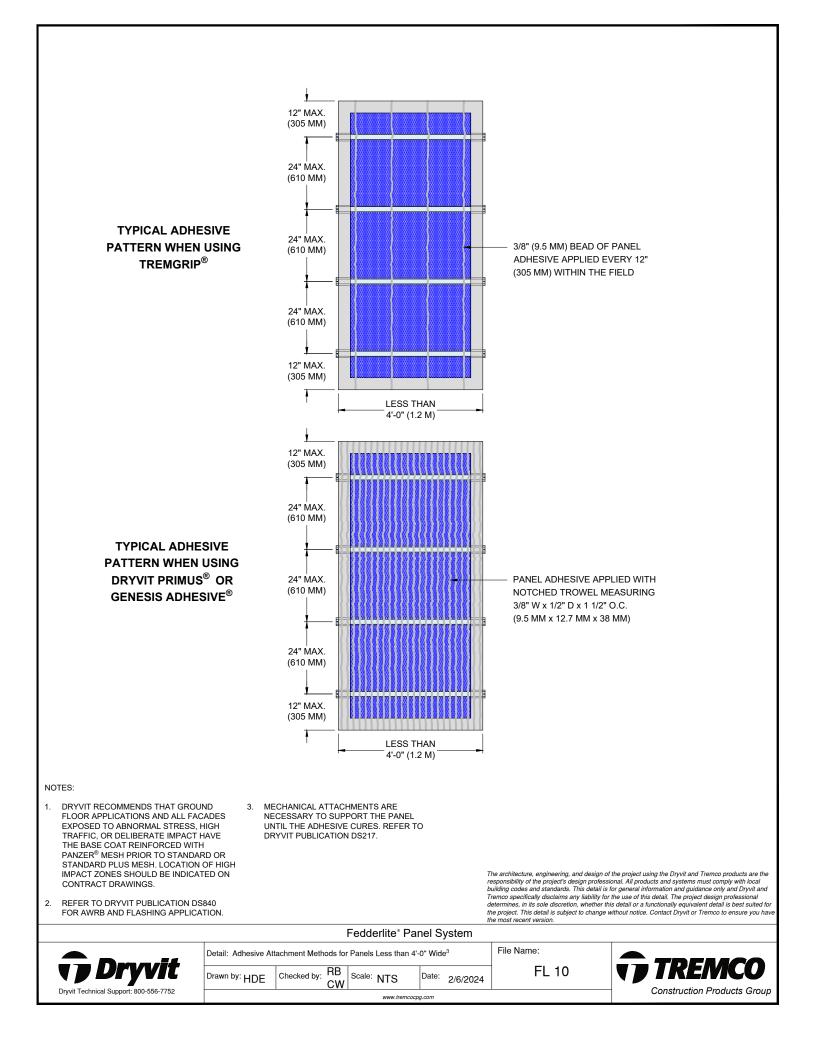

## Detail

| FEDDERLITE CHANNEL AND MOUNTING PLATE    | FL 01 |
|------------------------------------------|-------|
| PANEL SYSTEM                             | FL 02 |
| PANEL SYSTEM - HIGH IMPACT OPTION        | FL 03 |
| PANEL VERTICAL JOINT -                   | FL 04 |
| STAGGERED CHANNEL OPTION                 |       |
| BACK VIEW - STAGGERED CHANNEL OPTION     | FL 05 |
| PANEL VERTICAL JOINT - ALIGNED CHANNEL   | FL 06 |
| WITH MOUNTING PLATE OPTION               |       |
| BACK VIEW - ALIGNED CHANNEL WITH         | FL 07 |
| MOUNTING PLATE OPTION                    |       |
| PANEL VERTICAL JOINT - BACK FASTENED     | FL 08 |
| METHOD                                   |       |
| BACK VIEW - BACK FASTENED METHOD         | FL 09 |
| ADHESIVE ATTACHMENT METHODS              | FL 10 |
| FOR PANELS LESS THAN 4'-0" WIDE          |       |
| ADHESIVE ATTACHMENT METHODS              | FL 11 |
| FOR PANELS GREATER THAN 4'-0" WIDE       |       |
| FASTENING METHODS - FIELD OF PANEL,      | FL 12 |
| CLIP OPTIONS                             |       |
| HORIZONTAL SHIPLAP JOINT WITH DRAINAGE   | FL 13 |
| HORIZONTAL JOINT WITH DRAINAGE           | FL 14 |
| HORIZONTAL SHIPLAP JOINT                 | FL 15 |
| HORIZONTAL JOINT                         | FL 16 |
| PARAPET                                  | FL 17 |
| FOUNDATION AT GRADE - FLUSH SUBSTRATE    | FL 18 |
| FOUNDATION AT GRADE - RECESSED SUBSTRATE | FL 19 |
| HEAD                                     | FL 20 |
| JAMB                                     | FL 21 |
| SILL                                     | FL 22 |
| TRANSITION AT FASCIA/SOFFIT              | FL 23 |
| INTERSECTION - INSULATED                 |       |
| TRANSITION AT FASCIA/SOFFIT              | FL 24 |
| INTERSECTION - UNINSULATED               |       |
| TYPICAL AESTHETIC REVEALS                | FL 25 |
| TERMINATION AT DISSIMILAR MATERIALS      | FL 26 |
| INSIDE CORNER JOINT                      | FL 27 |
| OUTSIDE CORNER JOINT                     | FL 28 |
| INSIDE CORNER PANEL                      | FL 29 |
| OUTSIDE CORNER PANEL                     | FL 30 |
| FACE FASTENING TO SOLID SUBSTRATE        | FL 31 |
| PENETRATION                              | FL 32 |