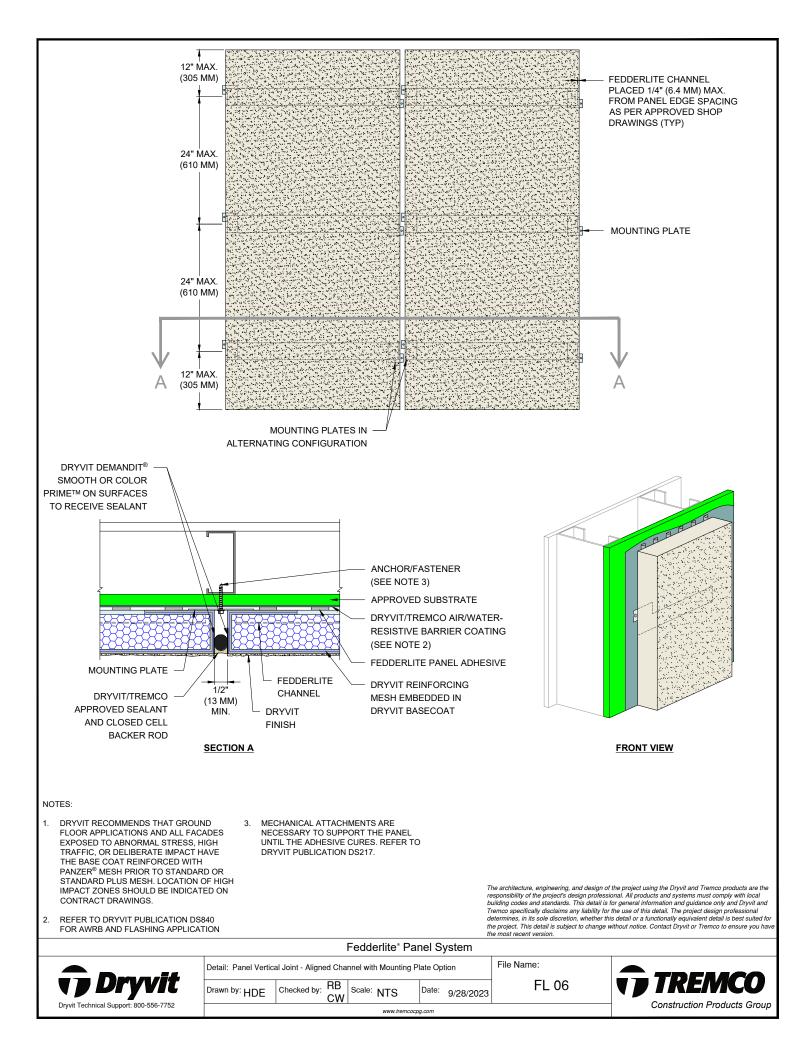

## Detail

| FEDDERLITE CHANNEL AND MOUNTING PLATE    | FL 01 |
|------------------------------------------|-------|
| PANEL SYSTEM                             | FL 02 |
| PANEL SYSTEM - HIGH IMPACT OPTION        | FL 03 |
| PANEL VERTICAL JOINT -                   | FL 04 |
| STAGGERED CHANNEL OPTION                 |       |
| BACK VIEW - STAGGERED CHANNEL OPTION     | FL 05 |
| PANEL VERTICAL JOINT - ALIGNED CHANNEL   | FL 06 |
| WITH MOUNTING PLATE OPTION               |       |
| BACK VIEW - ALIGNED CHANNEL WITH         | FL 07 |
| MOUNTING PLATE OPTION                    |       |
| PANEL VERTICAL JOINT - BACK FASTENED     | FL 08 |
| METHOD                                   |       |
| BACK VIEW - BACK FASTENED METHOD         | FL 09 |
| ADHESIVE ATTACHMENT METHODS              | FL 10 |
| FOR PANELS LESS THAN 4'-0" WIDE          |       |
| ADHESIVE ATTACHMENT METHODS              | FL 11 |
| FOR PANELS GREATER THAN 4'-0" WIDE       |       |
| FASTENING METHODS - FIELD OF PANEL,      | FL 12 |
| CLIP OPTIONS                             |       |
| HORIZONTAL SHIPLAP JOINT WITH DRAINAGE   | FL 13 |
| HORIZONTAL JOINT WITH DRAINAGE           | FL 14 |
| HORIZONTAL SHIPLAP JOINT                 | FL 15 |
| HORIZONTAL JOINT                         | FL 16 |
| PARAPET                                  | FL 17 |
| FOUNDATION AT GRADE - FLUSH SUBSTRATE    | FL 18 |
| FOUNDATION AT GRADE - RECESSED SUBSTRATE | FL 19 |
| HEAD                                     | FL 20 |
| JAMB                                     | FL 21 |
| SILL                                     | FL 22 |
| TRANSITION AT FASCIA/SOFFIT              | FL 23 |
| INTERSECTION - INSULATED                 |       |
| TRANSITION AT FASCIA/SOFFIT              | FL 24 |
| INTERSECTION - UNINSULATED               |       |
| TYPICAL AESTHETIC REVEALS                | FL 25 |
| TERMINATION AT DISSIMILAR MATERIALS      | FL 26 |
| INSIDE CORNER JOINT                      | FL 27 |
| OUTSIDE CORNER JOINT                     | FL 28 |
| INSIDE CORNER PANEL                      | FL 29 |
| OUTSIDE CORNER PANEL                     | FL 30 |
| FACE FASTENING TO SOLID SUBSTRATE        | FL 31 |
| PENETRATION                              | FL 32 |