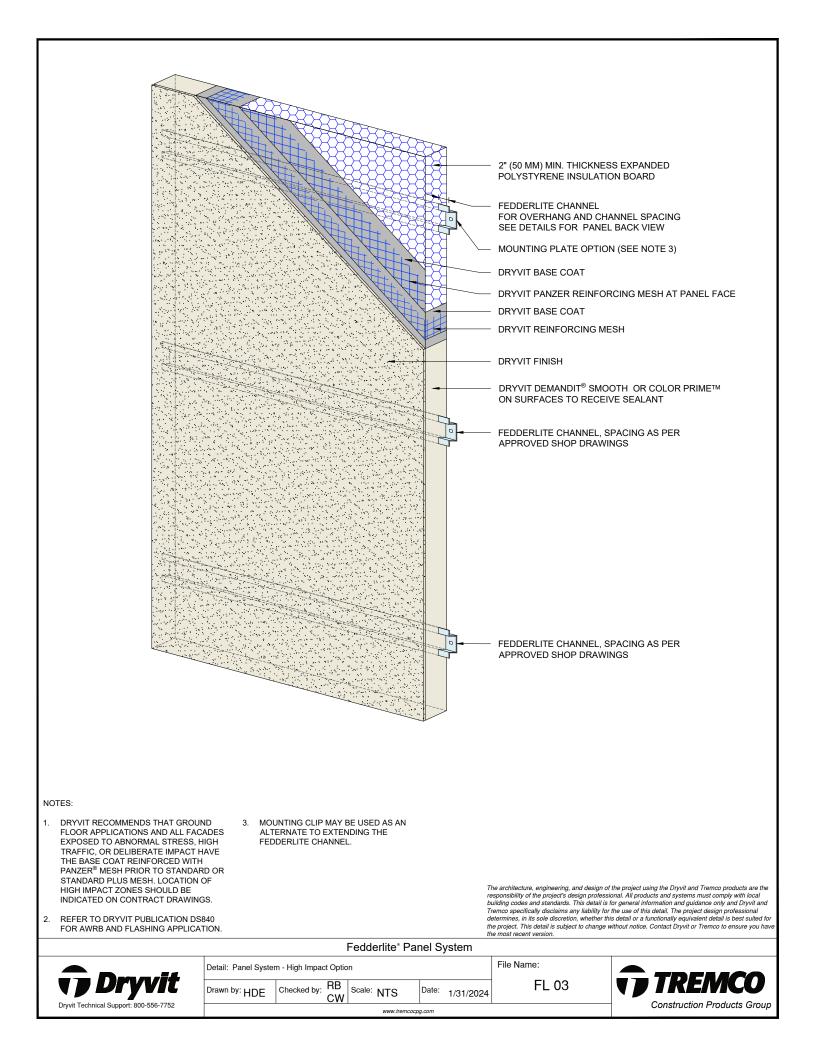

## Detail

| FEDDERLITE CHANNEL AND MOUNTING PLATE    | FL 01 |
|------------------------------------------|-------|
| PANEL SYSTEM                             | FL 02 |
| PANEL SYSTEM - HIGH IMPACT OPTION        | FL 03 |
| PANEL VERTICAL JOINT -                   | FL 04 |
| STAGGERED CHANNEL OPTION                 |       |
| BACK VIEW - STAGGERED CHANNEL OPTION     | FL 05 |
| PANEL VERTICAL JOINT - ALIGNED CHANNEL   | FL 06 |
| WITH MOUNTING PLATE OPTION               |       |
| BACK VIEW - ALIGNED CHANNEL WITH         | FL 07 |
| MOUNTING PLATE OPTION                    |       |
| PANEL VERTICAL JOINT - BACK FASTENED     | FL 08 |
| METHOD                                   |       |
| BACK VIEW - BACK FASTENED METHOD         | FL 09 |
| ADHESIVE ATTACHMENT METHODS              | FL 10 |
| FOR PANELS LESS THAN 4'-0" WIDE          |       |
| ADHESIVE ATTACHMENT METHODS              | FL 11 |
| FOR PANELS GREATER THAN 4'-0" WIDE       |       |
| FASTENING METHODS - FIELD OF PANEL,      | FL 12 |
| CLIP OPTIONS                             |       |
| HORIZONTAL SHIPLAP JOINT WITH DRAINAGE   | FL 13 |
| HORIZONTAL JOINT WITH DRAINAGE           | FL 14 |
| HORIZONTAL SHIPLAP JOINT                 | FL 15 |
| HORIZONTAL JOINT                         | FL 16 |
| PARAPET                                  | FL 17 |
| FOUNDATION AT GRADE - FLUSH SUBSTRATE    | FL 18 |
| FOUNDATION AT GRADE - RECESSED SUBSTRATE | FL 19 |
| HEAD                                     | FL 20 |
| JAMB                                     | FL 21 |
| SILL                                     | FL 22 |
| TRANSITION AT FASCIA/SOFFIT              | FL 23 |
| INTERSECTION - INSULATED                 |       |
| TRANSITION AT FASCIA/SOFFIT              | FL 24 |
| INTERSECTION - UNINSULATED               |       |
| TYPICAL AESTHETIC REVEALS                | FL 25 |
| TERMINATION AT DISSIMILAR MATERIALS      | FL 26 |
| INSIDE CORNER JOINT                      | FL 27 |
| OUTSIDE CORNER JOINT                     | FL 28 |
| INSIDE CORNER PANEL                      | FL 29 |
| OUTSIDE CORNER PANEL                     | FL 30 |
| FACE FASTENING TO SOLID SUBSTRATE        | FL 31 |
| PENETRATION                              | FL 32 |