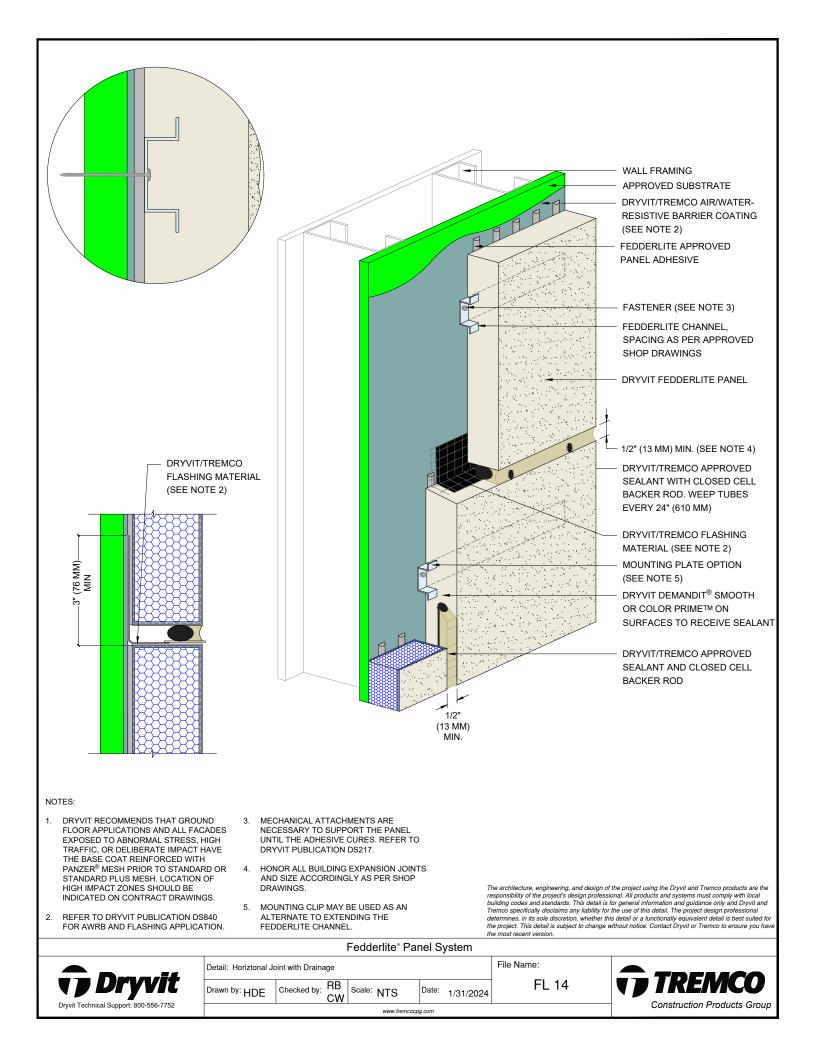

## Detail

| FEDDERLITE CHANNEL AND MOUNTING PLATE    | FL 01 |
|------------------------------------------|-------|
| PANEL SYSTEM                             | FL 02 |
| PANEL SYSTEM - HIGH IMPACT OPTION        | FL 03 |
| PANEL VERTICAL JOINT -                   | FL 04 |
| STAGGERED CHANNEL OPTION                 |       |
| BACK VIEW - STAGGERED CHANNEL OPTION     | FL 05 |
| PANEL VERTICAL JOINT - ALIGNED CHANNEL   | FL 06 |
| WITH MOUNTING PLATE OPTION               |       |
| BACK VIEW - ALIGNED CHANNEL WITH         | FL 07 |
| MOUNTING PLATE OPTION                    |       |
| PANEL VERTICAL JOINT - BACK FASTENED     | FL 08 |
| METHOD                                   |       |
| BACK VIEW - BACK FASTENED METHOD         | FL 09 |
| ADHESIVE ATTACHMENT METHODS              | FL 10 |
| FOR PANELS LESS THAN 4'-0" WIDE          |       |
| ADHESIVE ATTACHMENT METHODS              | FL 11 |
| FOR PANELS GREATER THAN 4'-0" WIDE       |       |
| FASTENING METHODS - FIELD OF PANEL,      | FL 12 |
| CLIP OPTIONS                             |       |
| HORIZONTAL SHIPLAP JOINT WITH DRAINAGE   | FL 13 |
| HORIZONTAL JOINT WITH DRAINAGE           | FL 14 |
| HORIZONTAL SHIPLAP JOINT                 | FL 15 |
| HORIZONTAL JOINT                         | FL 16 |
| PARAPET                                  | FL 17 |
| FOUNDATION AT GRADE - FLUSH SUBSTRATE    | FL 18 |
| FOUNDATION AT GRADE - RECESSED SUBSTRATE | FL 19 |
| HEAD                                     | FL 20 |
| JAMB                                     | FL 21 |
| SILL                                     | FL 22 |
| TRANSITION AT FASCIA/SOFFIT              | FL 23 |
| INTERSECTION - INSULATED                 |       |
| TRANSITION AT FASCIA/SOFFIT              | FL 24 |
| INTERSECTION - UNINSULATED               |       |
| TYPICAL AESTHETIC REVEALS                | FL 25 |
| TERMINATION AT DISSIMILAR MATERIALS      | FL 26 |
| INSIDE CORNER JOINT                      | FL 27 |
| OUTSIDE CORNER JOINT                     | FL 28 |
| INSIDE CORNER PANEL                      | FL 29 |
| OUTSIDE CORNER PANEL                     | FL 30 |
| FACE FASTENING TO SOLID SUBSTRATE        | FL 31 |
| PENETRATION                              | FL 32 |