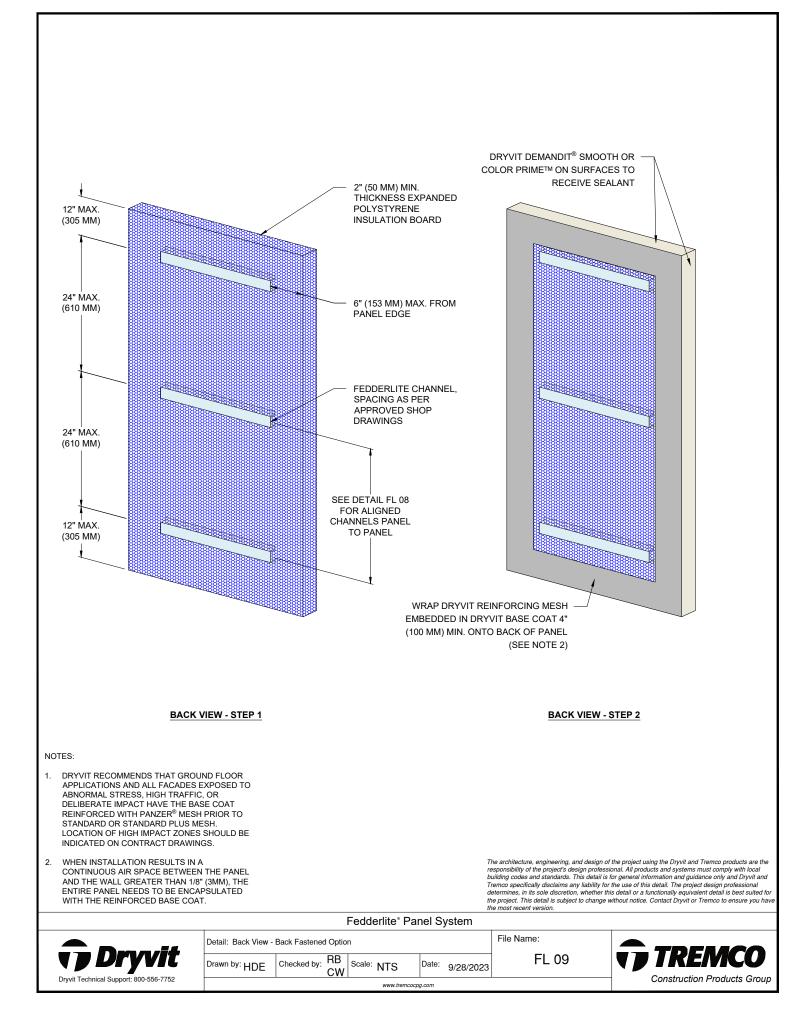

## Detail

| FEDDERLITE CHANNEL AND MOUNTING PLATE    | FL 01 |
|------------------------------------------|-------|
| PANEL SYSTEM                             | FL 02 |
| PANEL SYSTEM - HIGH IMPACT OPTION        | FL 03 |
| PANEL VERTICAL JOINT -                   | FL 04 |
| STAGGERED CHANNEL OPTION                 |       |
| BACK VIEW - STAGGERED CHANNEL OPTION     | FL 05 |
| PANEL VERTICAL JOINT - ALIGNED CHANNEL   | FL 06 |
| WITH MOUNTING PLATE OPTION               |       |
| BACK VIEW - ALIGNED CHANNEL WITH         | FL 07 |
| MOUNTING PLATE OPTION                    |       |
| PANEL VERTICAL JOINT - BACK FASTENED     | FL 08 |
| METHOD                                   |       |
| BACK VIEW - BACK FASTENED METHOD         | FL 09 |
| ADHESIVE ATTACHMENT METHODS              | FL 10 |
| FOR PANELS LESS THAN 4'-0" WIDE          |       |
| ADHESIVE ATTACHMENT METHODS              | FL 11 |
| FOR PANELS GREATER THAN 4'-0" WIDE       |       |
| FASTENING METHODS - FIELD OF PANEL,      | FL 12 |
| CLIP OPTIONS                             |       |
| HORIZONTAL SHIPLAP JOINT WITH DRAINAGE   | FL 13 |
| HORIZONTAL JOINT WITH DRAINAGE           | FL 14 |
| HORIZONTAL SHIPLAP JOINT                 | FL 15 |
| HORIZONTAL JOINT                         | FL 16 |
| PARAPET                                  | FL 17 |
| FOUNDATION AT GRADE - FLUSH SUBSTRATE    | FL 18 |
| FOUNDATION AT GRADE - RECESSED SUBSTRATE | FL 19 |
| HEAD                                     | FL 20 |
| JAMB                                     | FL 21 |
| SILL                                     | FL 22 |
| TRANSITION AT FASCIA/SOFFIT              | FL 23 |
| INTERSECTION - INSULATED                 |       |
| TRANSITION AT FASCIA/SOFFIT              | FL 24 |
| INTERSECTION - UNINSULATED               |       |
| TYPICAL AESTHETIC REVEALS                | FL 25 |
| TERMINATION AT DISSIMILAR MATERIALS      | FL 26 |
| INSIDE CORNER JOINT                      | FL 27 |
| OUTSIDE CORNER JOINT                     | FL 28 |
| INSIDE CORNER PANEL                      | FL 29 |
| OUTSIDE CORNER PANEL                     | FL 30 |
| FACE FASTENING TO SOLID SUBSTRATE        | FL 31 |
| PENETRATION                              | FL 32 |