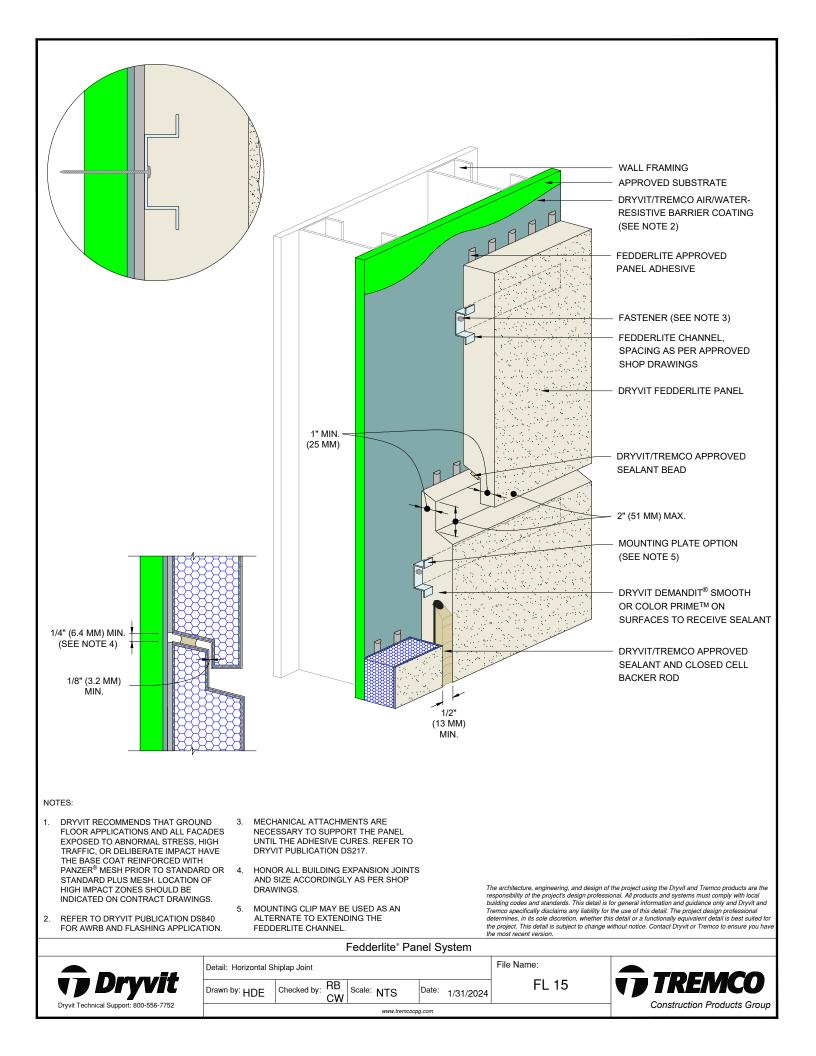

## Detail

| FEDDERLITE CHANNEL AND MOUNTING PLATE    | FL 01 |
|------------------------------------------|-------|
| PANEL SYSTEM                             | FL 02 |
| PANEL SYSTEM - HIGH IMPACT OPTION        | FL 03 |
| PANEL VERTICAL JOINT -                   | FL 04 |
| STAGGERED CHANNEL OPTION                 |       |
| BACK VIEW - STAGGERED CHANNEL OPTION     | FL 05 |
| PANEL VERTICAL JOINT - ALIGNED CHANNEL   | FL 06 |
| WITH MOUNTING PLATE OPTION               |       |
| BACK VIEW - ALIGNED CHANNEL WITH         | FL 07 |
| MOUNTING PLATE OPTION                    |       |
| PANEL VERTICAL JOINT - BACK FASTENED     | FL 08 |
| METHOD                                   |       |
| BACK VIEW - BACK FASTENED METHOD         | FL 09 |
| ADHESIVE ATTACHMENT METHODS              | FL 10 |
| FOR PANELS LESS THAN 4'-0" WIDE          |       |
| ADHESIVE ATTACHMENT METHODS              | FL 11 |
| FOR PANELS GREATER THAN 4'-0" WIDE       |       |
| FASTENING METHODS - FIELD OF PANEL,      | FL 12 |
| CLIP OPTIONS                             |       |
| HORIZONTAL SHIPLAP JOINT WITH DRAINAGE   | FL 13 |
| HORIZONTAL JOINT WITH DRAINAGE           | FL 14 |
| HORIZONTAL SHIPLAP JOINT                 | FL 15 |
| HORIZONTAL JOINT                         | FL 16 |
| PARAPET                                  | FL 17 |
| FOUNDATION AT GRADE - FLUSH SUBSTRATE    | FL 18 |
| FOUNDATION AT GRADE - RECESSED SUBSTRATE | FL 19 |
| HEAD                                     | FL 20 |
| JAMB                                     | FL 21 |
| SILL                                     | FL 22 |
| TRANSITION AT FASCIA/SOFFIT              | FL 23 |
| INTERSECTION - INSULATED                 |       |
| TRANSITION AT FASCIA/SOFFIT              | FL 24 |
| INTERSECTION - UNINSULATED               |       |
| TYPICAL AESTHETIC REVEALS                | FL 25 |
| TERMINATION AT DISSIMILAR MATERIALS      | FL 26 |
| INSIDE CORNER JOINT                      | FL 27 |
| OUTSIDE CORNER JOINT                     | FL 28 |
| INSIDE CORNER PANEL                      | FL 29 |
| OUTSIDE CORNER PANEL                     | FL 30 |
| FACE FASTENING TO SOLID SUBSTRATE        | FL 31 |
| PENETRATION                              | FL 32 |