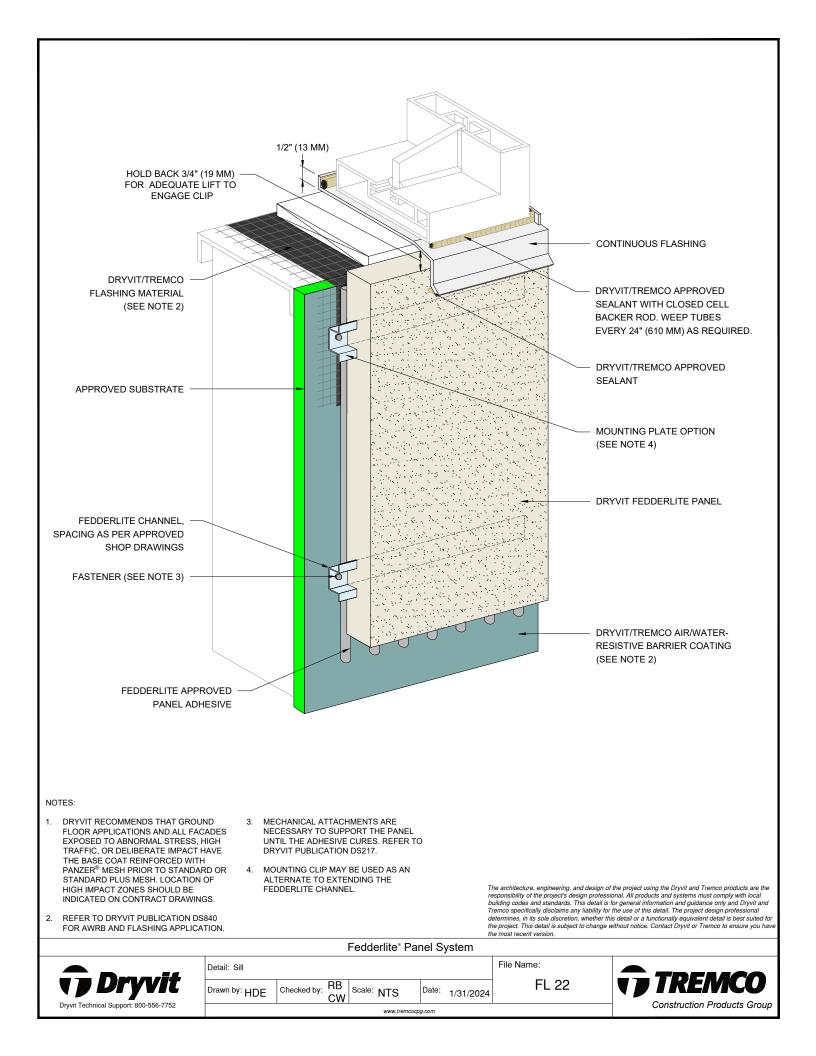

## Detail

| FEDDERLITE CHANNEL AND MOUNTING PLATE    | FL 01 |
|------------------------------------------|-------|
| PANEL SYSTEM                             | FL 02 |
| PANEL SYSTEM - HIGH IMPACT OPTION        | FL 03 |
| PANEL VERTICAL JOINT -                   | FL 04 |
| STAGGERED CHANNEL OPTION                 |       |
| BACK VIEW - STAGGERED CHANNEL OPTION     | FL 05 |
| PANEL VERTICAL JOINT - ALIGNED CHANNEL   | FL 06 |
| WITH MOUNTING PLATE OPTION               |       |
| BACK VIEW - ALIGNED CHANNEL WITH         | FL 07 |
| MOUNTING PLATE OPTION                    |       |
| PANEL VERTICAL JOINT - BACK FASTENED     | FL 08 |
| METHOD                                   |       |
| BACK VIEW - BACK FASTENED METHOD         | FL 09 |
| ADHESIVE ATTACHMENT METHODS              | FL 10 |
| FOR PANELS LESS THAN 4'-0" WIDE          |       |
| ADHESIVE ATTACHMENT METHODS              | FL 11 |
| FOR PANELS GREATER THAN 4'-0" WIDE       |       |
| FASTENING METHODS - FIELD OF PANEL,      | FL 12 |
| CLIP OPTIONS                             |       |
| HORIZONTAL SHIPLAP JOINT WITH DRAINAGE   | FL 13 |
| HORIZONTAL JOINT WITH DRAINAGE           | FL 14 |
| HORIZONTAL SHIPLAP JOINT                 | FL 15 |
| HORIZONTAL JOINT                         | FL 16 |
| PARAPET                                  | FL 17 |
| FOUNDATION AT GRADE - FLUSH SUBSTRATE    | FL 18 |
| FOUNDATION AT GRADE - RECESSED SUBSTRATE | FL 19 |
| HEAD                                     | FL 20 |
| JAMB                                     | FL 21 |
| SILL                                     | FL 22 |
| TRANSITION AT FASCIA/SOFFIT              | FL 23 |
| INTERSECTION - INSULATED                 |       |
| TRANSITION AT FASCIA/SOFFIT              | FL 24 |
| INTERSECTION - UNINSULATED               |       |
| TYPICAL AESTHETIC REVEALS                | FL 25 |
| TERMINATION AT DISSIMILAR MATERIALS      | FL 26 |
| INSIDE CORNER JOINT                      | FL 27 |
| OUTSIDE CORNER JOINT                     | FL 28 |
| INSIDE CORNER PANEL                      | FL 29 |
| OUTSIDE CORNER PANEL                     | FL 30 |
| FACE FASTENING TO SOLID SUBSTRATE        | FL 31 |
| PENETRATION                              | FL 32 |