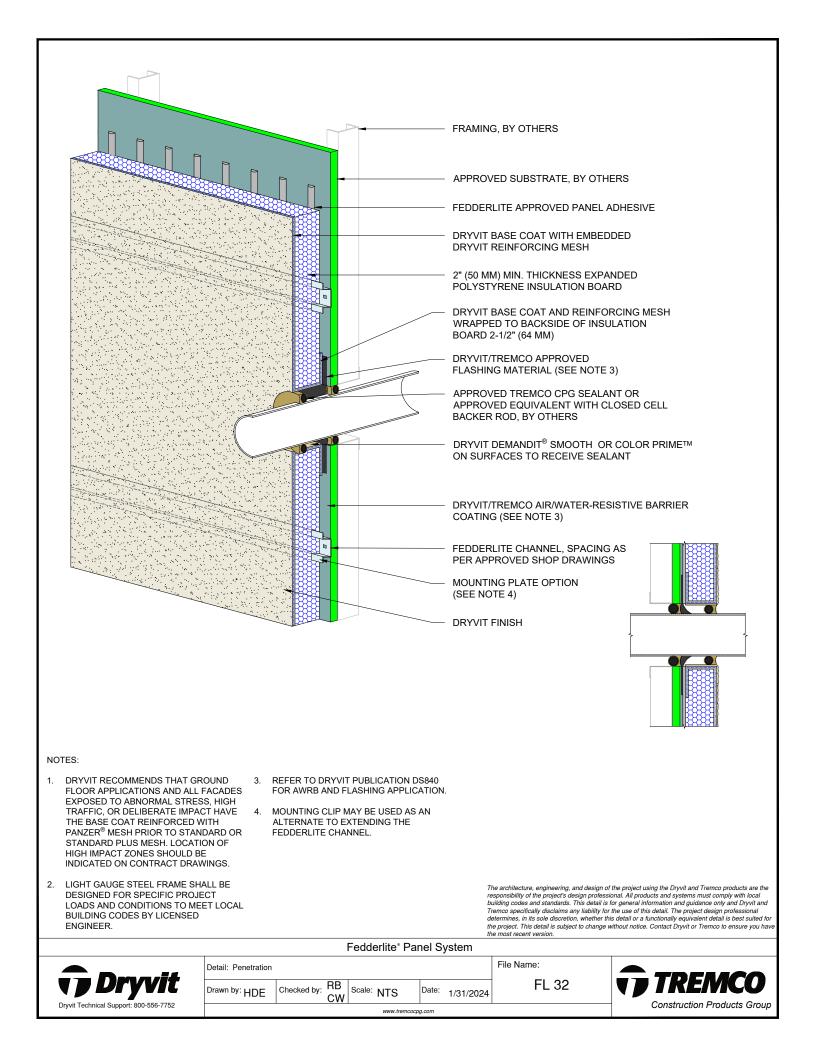

## Detail

| FEDDERLITE CHANNEL AND MOUNTING PLATE    | FL 01 |
|------------------------------------------|-------|
| PANEL SYSTEM                             | FL 02 |
| PANEL SYSTEM - HIGH IMPACT OPTION        | FL 03 |
| PANEL VERTICAL JOINT -                   | FL 04 |
| STAGGERED CHANNEL OPTION                 |       |
| BACK VIEW - STAGGERED CHANNEL OPTION     | FL 05 |
| PANEL VERTICAL JOINT - ALIGNED CHANNEL   | FL 06 |
| WITH MOUNTING PLATE OPTION               |       |
| BACK VIEW - ALIGNED CHANNEL WITH         | FL 07 |
| MOUNTING PLATE OPTION                    |       |
| PANEL VERTICAL JOINT - BACK FASTENED     | FL 08 |
| METHOD                                   |       |
| BACK VIEW - BACK FASTENED METHOD         | FL 09 |
| ADHESIVE ATTACHMENT METHODS              | FL 10 |
| FOR PANELS LESS THAN 4'-0" WIDE          |       |
| ADHESIVE ATTACHMENT METHODS              | FL 11 |
| FOR PANELS GREATER THAN 4'-0" WIDE       |       |
| FASTENING METHODS - FIELD OF PANEL,      | FL 12 |
| CLIP OPTIONS                             |       |
| HORIZONTAL SHIPLAP JOINT WITH DRAINAGE   | FL 13 |
| HORIZONTAL JOINT WITH DRAINAGE           | FL 14 |
| HORIZONTAL SHIPLAP JOINT                 | FL 15 |
| HORIZONTAL JOINT                         | FL 16 |
| PARAPET                                  | FL 17 |
| FOUNDATION AT GRADE - FLUSH SUBSTRATE    | FL 18 |
| FOUNDATION AT GRADE - RECESSED SUBSTRATE | FL 19 |
| HEAD                                     | FL 20 |
| JAMB                                     | FL 21 |
| SILL                                     | FL 22 |
| TRANSITION AT FASCIA/SOFFIT              | FL 23 |
| INTERSECTION - INSULATED                 |       |
| TRANSITION AT FASCIA/SOFFIT              | FL 24 |
| INTERSECTION - UNINSULATED               |       |
| TYPICAL AESTHETIC REVEALS                | FL 25 |
| TERMINATION AT DISSIMILAR MATERIALS      | FL 26 |
| INSIDE CORNER JOINT                      | FL 27 |
| OUTSIDE CORNER JOINT                     | FL 28 |
| INSIDE CORNER PANEL                      | FL 29 |
| OUTSIDE CORNER PANEL                     | FL 30 |
| FACE FASTENING TO SOLID SUBSTRATE        | FL 31 |
| PENETRATION                              | FL 32 |