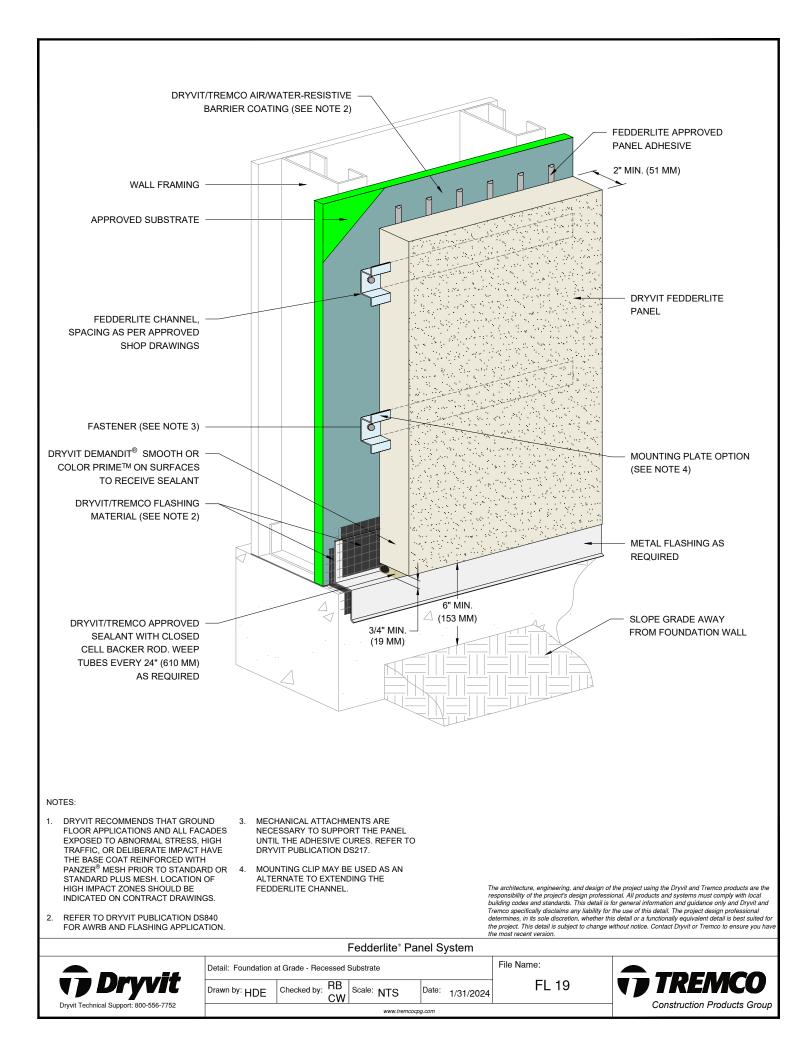

## Detail

| FEDDERLITE CHANNEL AND MOUNTING PLATE    | FL 01 |
|------------------------------------------|-------|
| PANEL SYSTEM                             | FL 02 |
| PANEL SYSTEM - HIGH IMPACT OPTION        | FL 03 |
| PANEL VERTICAL JOINT -                   | FL 04 |
| STAGGERED CHANNEL OPTION                 |       |
| BACK VIEW - STAGGERED CHANNEL OPTION     | FL 05 |
| PANEL VERTICAL JOINT - ALIGNED CHANNEL   | FL 06 |
| WITH MOUNTING PLATE OPTION               |       |
| BACK VIEW - ALIGNED CHANNEL WITH         | FL 07 |
| MOUNTING PLATE OPTION                    |       |
| PANEL VERTICAL JOINT - BACK FASTENED     | FL 08 |
| METHOD                                   |       |
| BACK VIEW - BACK FASTENED METHOD         | FL 09 |
| ADHESIVE ATTACHMENT METHODS              | FL 10 |
| FOR PANELS LESS THAN 4'-0" WIDE          |       |
| ADHESIVE ATTACHMENT METHODS              | FL 11 |
| FOR PANELS GREATER THAN 4'-0" WIDE       |       |
| FASTENING METHODS - FIELD OF PANEL,      | FL 12 |
| CLIP OPTIONS                             |       |
| HORIZONTAL SHIPLAP JOINT WITH DRAINAGE   | FL 13 |
| HORIZONTAL JOINT WITH DRAINAGE           | FL 14 |
| HORIZONTAL SHIPLAP JOINT                 | FL 15 |
| HORIZONTAL JOINT                         | FL 16 |
| PARAPET                                  | FL 17 |
| FOUNDATION AT GRADE - FLUSH SUBSTRATE    | FL 18 |
| FOUNDATION AT GRADE - RECESSED SUBSTRATE | FL 19 |
| HEAD                                     | FL 20 |
| JAMB                                     | FL 21 |
| SILL                                     | FL 22 |
| TRANSITION AT FASCIA/SOFFIT              | FL 23 |
| INTERSECTION - INSULATED                 |       |
| TRANSITION AT FASCIA/SOFFIT              | FL 24 |
| INTERSECTION - UNINSULATED               |       |
| TYPICAL AESTHETIC REVEALS                | FL 25 |
| TERMINATION AT DISSIMILAR MATERIALS      | FL 26 |
| INSIDE CORNER JOINT                      | FL 27 |
| OUTSIDE CORNER JOINT                     | FL 28 |
| INSIDE CORNER PANEL                      | FL 29 |
| OUTSIDE CORNER PANEL                     | FL 30 |
| FACE FASTENING TO SOLID SUBSTRATE        | FL 31 |
| PENETRATION                              | FL 32 |