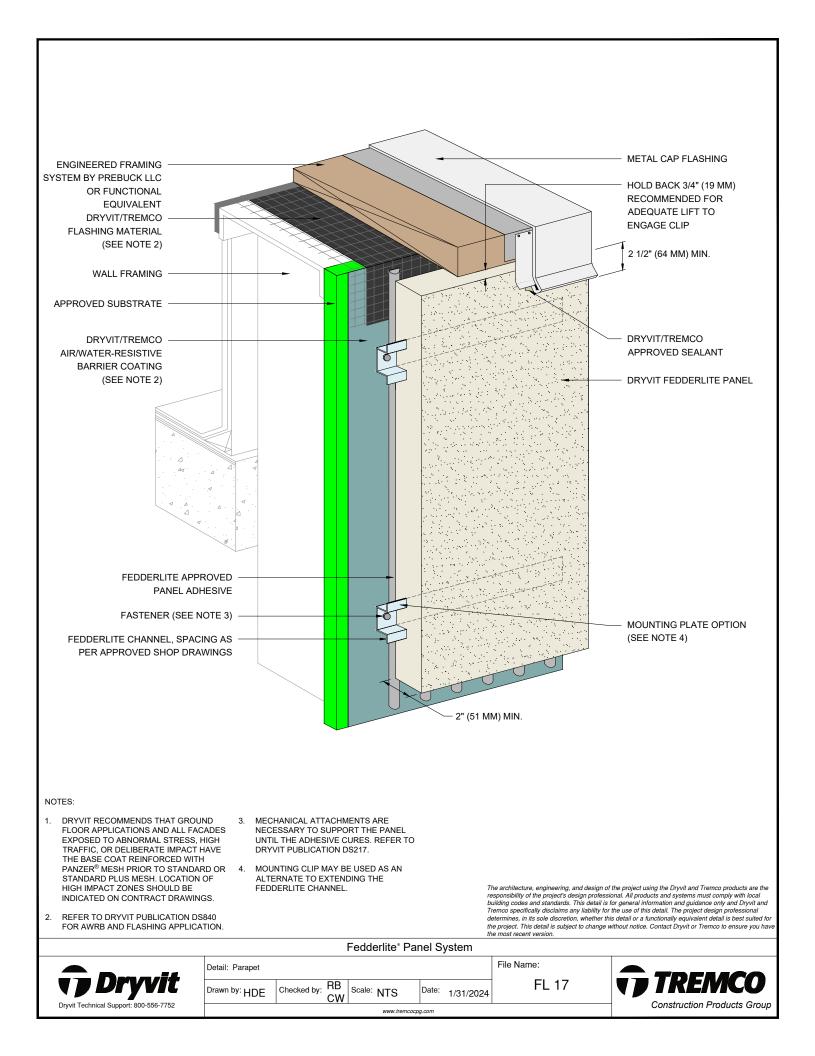

## Detail

| FEDDERLITE CHANNEL AND MOUNTING PLATE    | FL 01 |
|------------------------------------------|-------|
| PANEL SYSTEM                             | FL 02 |
| PANEL SYSTEM - HIGH IMPACT OPTION        | FL 03 |
| PANEL VERTICAL JOINT -                   | FL 04 |
| STAGGERED CHANNEL OPTION                 |       |
| BACK VIEW - STAGGERED CHANNEL OPTION     | FL 05 |
| PANEL VERTICAL JOINT - ALIGNED CHANNEL   | FL 06 |
| WITH MOUNTING PLATE OPTION               |       |
| BACK VIEW - ALIGNED CHANNEL WITH         | FL 07 |
| MOUNTING PLATE OPTION                    |       |
| PANEL VERTICAL JOINT - BACK FASTENED     | FL 08 |
| METHOD                                   |       |
| BACK VIEW - BACK FASTENED METHOD         | FL 09 |
| ADHESIVE ATTACHMENT METHODS              | FL 10 |
| FOR PANELS LESS THAN 4'-0" WIDE          |       |
| ADHESIVE ATTACHMENT METHODS              | FL 11 |
| FOR PANELS GREATER THAN 4'-0" WIDE       |       |
| FASTENING METHODS - FIELD OF PANEL,      | FL 12 |
| CLIP OPTIONS                             |       |
| HORIZONTAL SHIPLAP JOINT WITH DRAINAGE   | FL 13 |
| HORIZONTAL JOINT WITH DRAINAGE           | FL 14 |
| HORIZONTAL SHIPLAP JOINT                 | FL 15 |
| HORIZONTAL JOINT                         | FL 16 |
| PARAPET                                  | FL 17 |
| FOUNDATION AT GRADE - FLUSH SUBSTRATE    | FL 18 |
| FOUNDATION AT GRADE - RECESSED SUBSTRATE | FL 19 |
| HEAD                                     | FL 20 |
| JAMB                                     | FL 21 |
| SILL                                     | FL 22 |
| TRANSITION AT FASCIA/SOFFIT              | FL 23 |
| INTERSECTION - INSULATED                 |       |
| TRANSITION AT FASCIA/SOFFIT              | FL 24 |
| INTERSECTION - UNINSULATED               |       |
| TYPICAL AESTHETIC REVEALS                | FL 25 |
| TERMINATION AT DISSIMILAR MATERIALS      | FL 26 |
| INSIDE CORNER JOINT                      | FL 27 |
| OUTSIDE CORNER JOINT                     | FL 28 |
| INSIDE CORNER PANEL                      | FL 29 |
| OUTSIDE CORNER PANEL                     | FL 30 |
| FACE FASTENING TO SOLID SUBSTRATE        | FL 31 |
| PENETRATION                              | FL 32 |