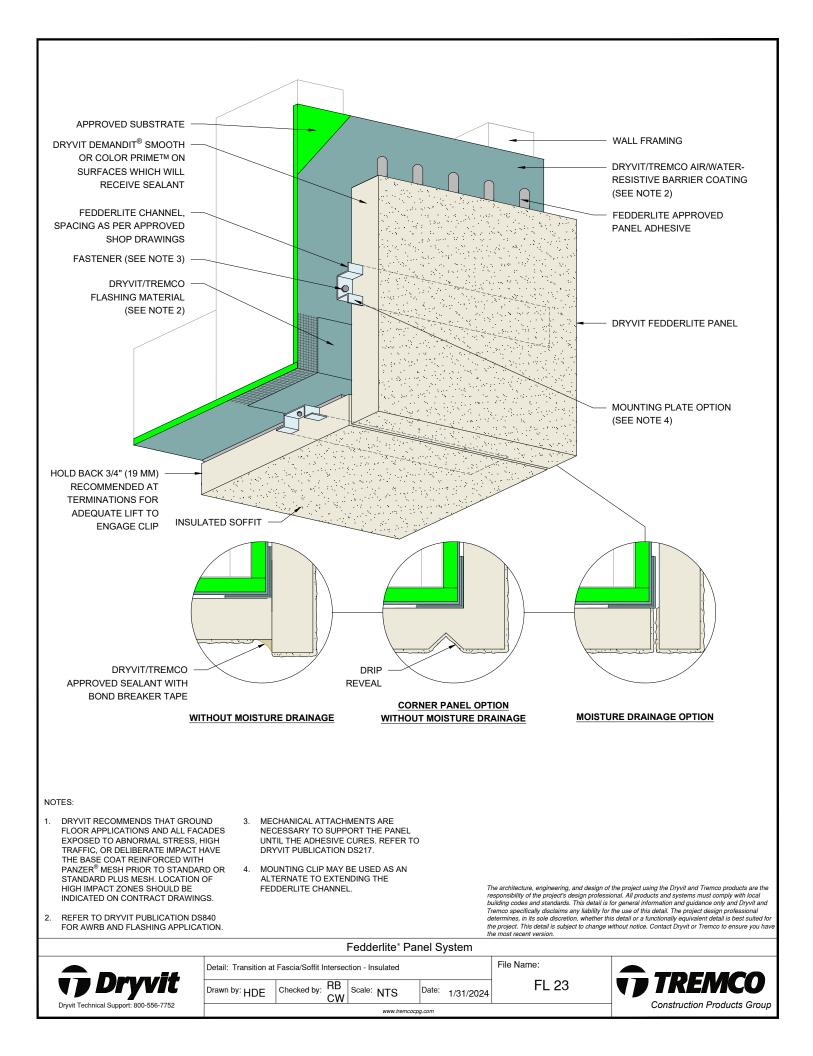

## Detail

| FEDDERLITE CHANNEL AND MOUNTING PLATE    | FL 01 |
|------------------------------------------|-------|
| PANEL SYSTEM                             | FL 02 |
| PANEL SYSTEM - HIGH IMPACT OPTION        | FL 03 |
| PANEL VERTICAL JOINT -                   | FL 04 |
| STAGGERED CHANNEL OPTION                 |       |
| BACK VIEW - STAGGERED CHANNEL OPTION     | FL 05 |
| PANEL VERTICAL JOINT - ALIGNED CHANNEL   | FL 06 |
| WITH MOUNTING PLATE OPTION               |       |
| BACK VIEW - ALIGNED CHANNEL WITH         | FL 07 |
| MOUNTING PLATE OPTION                    |       |
| PANEL VERTICAL JOINT - BACK FASTENED     | FL 08 |
| METHOD                                   |       |
| BACK VIEW - BACK FASTENED METHOD         | FL 09 |
| ADHESIVE ATTACHMENT METHODS              | FL 10 |
| FOR PANELS LESS THAN 4'-0" WIDE          |       |
| ADHESIVE ATTACHMENT METHODS              | FL 11 |
| FOR PANELS GREATER THAN 4'-0" WIDE       |       |
| FASTENING METHODS - FIELD OF PANEL,      | FL 12 |
| CLIP OPTIONS                             |       |
| HORIZONTAL SHIPLAP JOINT WITH DRAINAGE   | FL 13 |
| HORIZONTAL JOINT WITH DRAINAGE           | FL 14 |
| HORIZONTAL SHIPLAP JOINT                 | FL 15 |
| HORIZONTAL JOINT                         | FL 16 |
| PARAPET                                  | FL 17 |
| FOUNDATION AT GRADE - FLUSH SUBSTRATE    | FL 18 |
| FOUNDATION AT GRADE - RECESSED SUBSTRATE | FL 19 |
| HEAD                                     | FL 20 |
| JAMB                                     | FL 21 |
| SILL                                     | FL 22 |
| TRANSITION AT FASCIA/SOFFIT              | FL 23 |
| INTERSECTION - INSULATED                 |       |
| TRANSITION AT FASCIA/SOFFIT              | FL 24 |
| INTERSECTION - UNINSULATED               |       |
| TYPICAL AESTHETIC REVEALS                | FL 25 |
| TERMINATION AT DISSIMILAR MATERIALS      | FL 26 |
| INSIDE CORNER JOINT                      | FL 27 |
| OUTSIDE CORNER JOINT                     | FL 28 |
| INSIDE CORNER PANEL                      | FL 29 |
| OUTSIDE CORNER PANEL                     | FL 30 |
| FACE FASTENING TO SOLID SUBSTRATE        | FL 31 |
| PENETRATION                              | FL 32 |