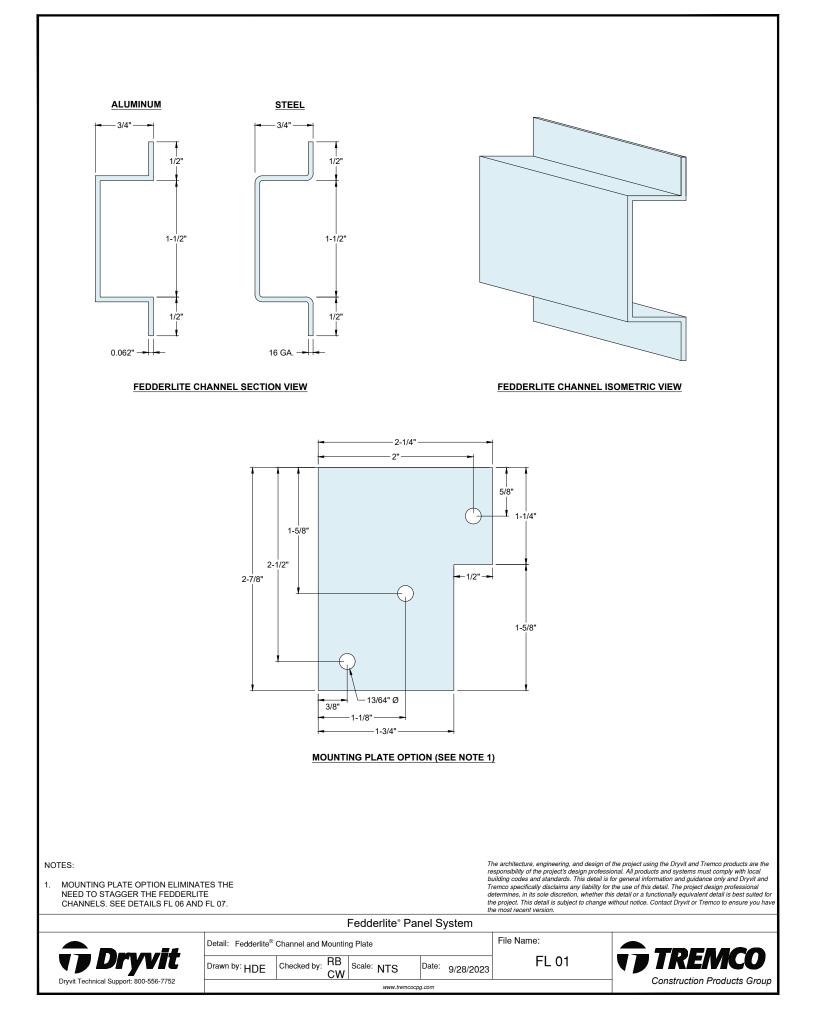

## Detail

| FEDDERLITE CHANNEL AND MOUNTING PLATE    | FL 01 |
|------------------------------------------|-------|
| PANEL SYSTEM                             | FL 02 |
| PANEL SYSTEM - HIGH IMPACT OPTION        | FL 03 |
| PANEL VERTICAL JOINT -                   | FL 04 |
| STAGGERED CHANNEL OPTION                 |       |
| BACK VIEW - STAGGERED CHANNEL OPTION     | FL 05 |
| PANEL VERTICAL JOINT - ALIGNED CHANNEL   | FL 06 |
| WITH MOUNTING PLATE OPTION               |       |
| BACK VIEW - ALIGNED CHANNEL WITH         | FL 07 |
| MOUNTING PLATE OPTION                    |       |
| PANEL VERTICAL JOINT - BACK FASTENED     | FL 08 |
| METHOD                                   |       |
| BACK VIEW - BACK FASTENED METHOD         | FL 09 |
| ADHESIVE ATTACHMENT METHODS              | FL 10 |
| FOR PANELS LESS THAN 4'-0" WIDE          |       |
| ADHESIVE ATTACHMENT METHODS              | FL 11 |
| FOR PANELS GREATER THAN 4'-0" WIDE       |       |
| FASTENING METHODS - FIELD OF PANEL,      | FL 12 |
| CLIP OPTIONS                             |       |
| HORIZONTAL SHIPLAP JOINT WITH DRAINAGE   | FL 13 |
| HORIZONTAL JOINT WITH DRAINAGE           | FL 14 |
| HORIZONTAL SHIPLAP JOINT                 | FL 15 |
| HORIZONTAL JOINT                         | FL 16 |
| PARAPET                                  | FL 17 |
| FOUNDATION AT GRADE - FLUSH SUBSTRATE    | FL 18 |
| FOUNDATION AT GRADE - RECESSED SUBSTRATE | FL 19 |
| HEAD                                     | FL 20 |
| JAMB                                     | FL 21 |
| SILL                                     | FL 22 |
| TRANSITION AT FASCIA/SOFFIT              | FL 23 |
| INTERSECTION - INSULATED                 |       |
| TRANSITION AT FASCIA/SOFFIT              | FL 24 |
| INTERSECTION - UNINSULATED               |       |
| TYPICAL AESTHETIC REVEALS                | FL 25 |
| TERMINATION AT DISSIMILAR MATERIALS      | FL 26 |
| INSIDE CORNER JOINT                      | FL 27 |
| OUTSIDE CORNER JOINT                     | FL 28 |
| INSIDE CORNER PANEL                      | FL 29 |
| OUTSIDE CORNER PANEL                     | FL 30 |
| FACE FASTENING TO SOLID SUBSTRATE        | FL 31 |
| PENETRATION                              | FL 32 |