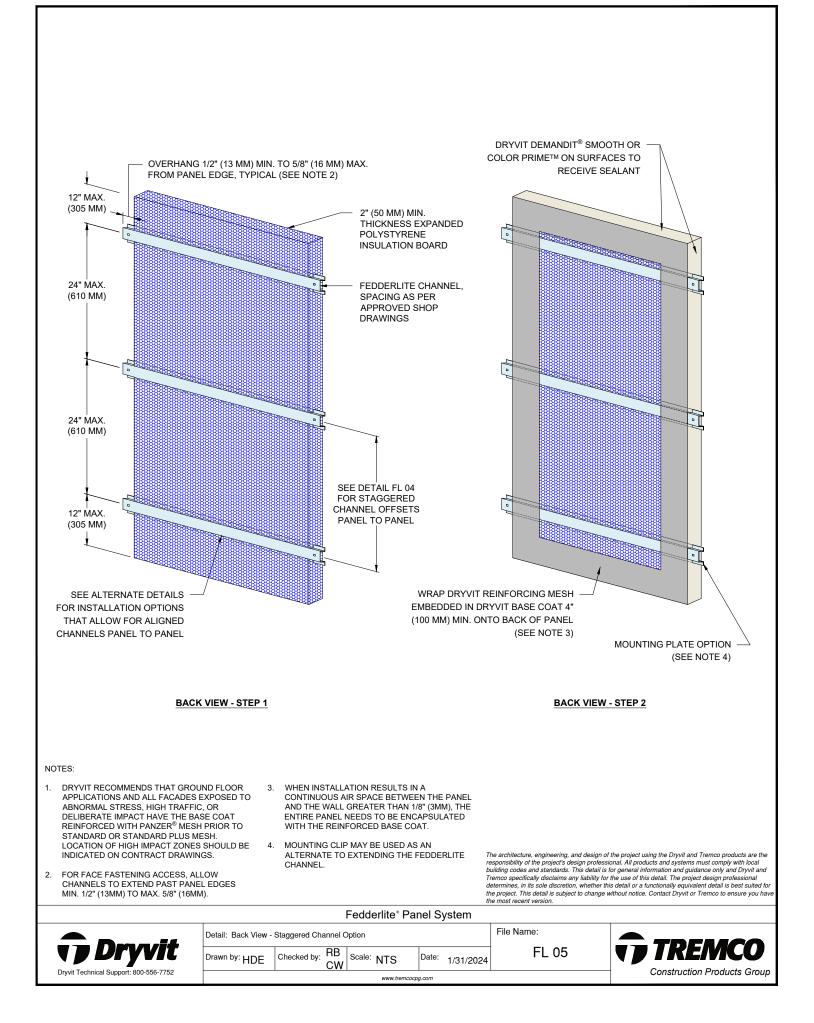

## Detail

| FEDDERLITE CHANNEL AND MOUNTING PLATE    | FL 01 |
|------------------------------------------|-------|
| PANEL SYSTEM                             | FL 02 |
| PANEL SYSTEM - HIGH IMPACT OPTION        | FL 03 |
| PANEL VERTICAL JOINT -                   | FL 04 |
| STAGGERED CHANNEL OPTION                 |       |
| BACK VIEW - STAGGERED CHANNEL OPTION     | FL 05 |
| PANEL VERTICAL JOINT - ALIGNED CHANNEL   | FL 06 |
| WITH MOUNTING PLATE OPTION               |       |
| BACK VIEW - ALIGNED CHANNEL WITH         | FL 07 |
| MOUNTING PLATE OPTION                    |       |
| PANEL VERTICAL JOINT - BACK FASTENED     | FL 08 |
| METHOD                                   |       |
| BACK VIEW - BACK FASTENED METHOD         | FL 09 |
| ADHESIVE ATTACHMENT METHODS              | FL 10 |
| FOR PANELS LESS THAN 4'-0" WIDE          |       |
| ADHESIVE ATTACHMENT METHODS              | FL 11 |
| FOR PANELS GREATER THAN 4'-0" WIDE       |       |
| FASTENING METHODS - FIELD OF PANEL,      | FL 12 |
| CLIP OPTIONS                             |       |
| HORIZONTAL SHIPLAP JOINT WITH DRAINAGE   | FL 13 |
| HORIZONTAL JOINT WITH DRAINAGE           | FL 14 |
| HORIZONTAL SHIPLAP JOINT                 | FL 15 |
| HORIZONTAL JOINT                         | FL 16 |
| PARAPET                                  | FL 17 |
| FOUNDATION AT GRADE - FLUSH SUBSTRATE    | FL 18 |
| FOUNDATION AT GRADE - RECESSED SUBSTRATE | FL 19 |
| HEAD                                     | FL 20 |
| JAMB                                     | FL 21 |
| SILL                                     | FL 22 |
| TRANSITION AT FASCIA/SOFFIT              | FL 23 |
| INTERSECTION - INSULATED                 |       |
| TRANSITION AT FASCIA/SOFFIT              | FL 24 |
| INTERSECTION - UNINSULATED               |       |
| TYPICAL AESTHETIC REVEALS                | FL 25 |
| TERMINATION AT DISSIMILAR MATERIALS      | FL 26 |
| INSIDE CORNER JOINT                      | FL 27 |
| OUTSIDE CORNER JOINT                     | FL 28 |
| INSIDE CORNER PANEL                      | FL 29 |
| OUTSIDE CORNER PANEL                     | FL 30 |
| FACE FASTENING TO SOLID SUBSTRATE        | FL 31 |
| PENETRATION                              | FL 32 |