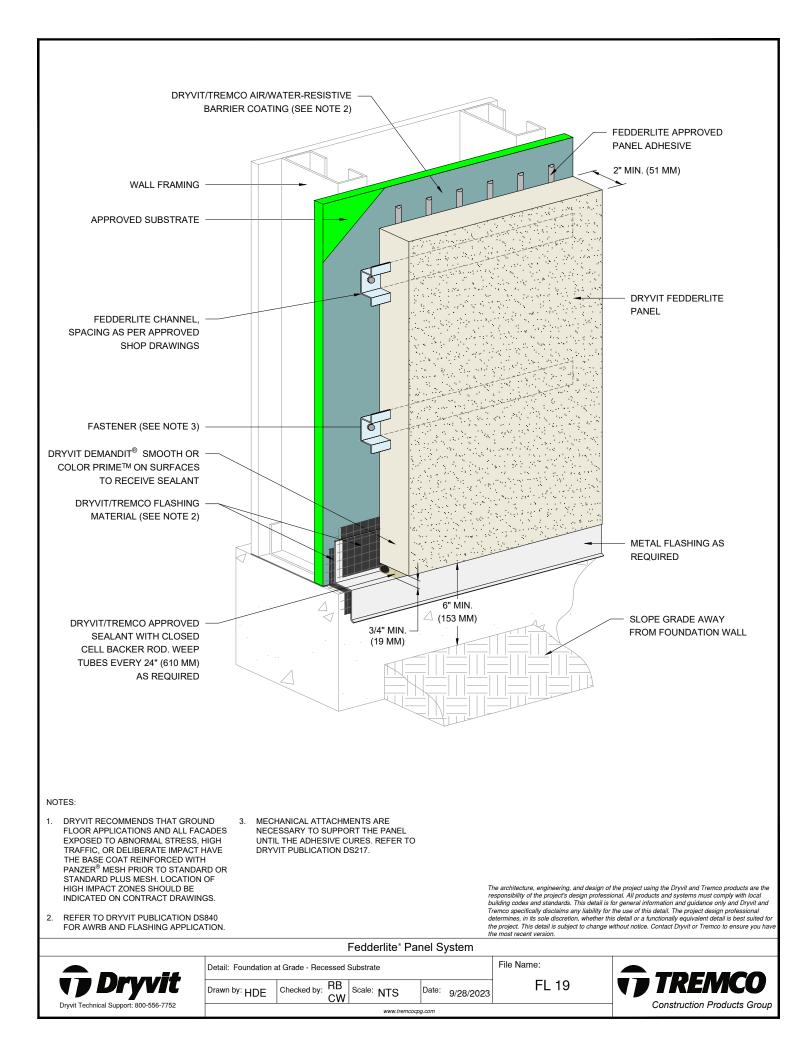

## Detail

| FEDDERLITE CHANNEL AND MOUNTING PLATE    | FL 01 |
|------------------------------------------|-------|
| PANEL SYSTEM                             | FL 02 |
| PANEL SYSTEM - HIGH IMPACT OPTION        | FL 03 |
| PANEL VERTICAL JOINT -                   | FL 04 |
| STAGGERED CHANNEL OPTION                 |       |
| BACK VIEW - STAGGERED CHANNEL OPTION     | FL 05 |
| PANEL VERTICAL JOINT - ALIGNED CHANNEL   | FL 06 |
| WITH MOUNTING PLATE OPTION               |       |
| BACK VIEW - ALIGNED CHANNEL WITH         | FL 07 |
| MOUNTING PLATE OPTION                    |       |
| PANEL VERTICAL JOINT - BACK FASTENED     | FL 08 |
| METHOD                                   |       |
| BACK VIEW - BACK FASTENED METHOD         | FL 09 |
| ADHESIVE ATTACHMENT METHODS              | FL 10 |
| FOR PANELS LESS THAN 4'-0" WIDE          |       |
| ADHESIVE ATTACHMENT METHODS              | FL 11 |
| FOR PANELS GREATER THAN 4'-0" WIDE       |       |
| FASTENING METHODS - FIELD OF PANEL       | FL 12 |
| HORIZONTAL SHIPLAP JOINT WITH DRAINAGE   | FL 13 |
| HORIZONTAL JOINT WITH DRAINAGE           | FL 14 |
| HORIZONTAL SHIPLAP JOINT                 | FL 15 |
| HORIZONTAL JOINT                         | FL 16 |
| PARAPET                                  | FL 17 |
| FOUNDATION AT GRADE - FLUSH SUBSTRATE    | FL 18 |
| FOUNDATION AT GRADE - RECESSED SUBSTRATE | FL 19 |
| HEAD                                     | FL 20 |
| JAMB                                     | FL 21 |
| SILL                                     | FL 22 |
| TRANSITION AT FASCIA/SOFFIT              | FL 23 |
| INTERSECTION - INSULATED                 |       |
| TRANSITION AT FASCIA/SOFFIT              | FL 24 |
| INTERSECTION - UNINSULATED               |       |
| TYPICAL AESTHETIC REVEALS                | FL 25 |
| TERMINATION AT DISSIMILAR MATERIALS      | FL 26 |
| INSIDE CORNER JOINT                      | FL 27 |
| OUTSIDE CORNER JOINT                     | FL 28 |
| INSIDE CORNER PANEL                      | FL 29 |
| OUTSIDE CORNER PANEL                     | FL 30 |
| FACE FASTENING TO SOLID SUBSTRATE        | FL 31 |
| PENETRATION                              | FL 32 |