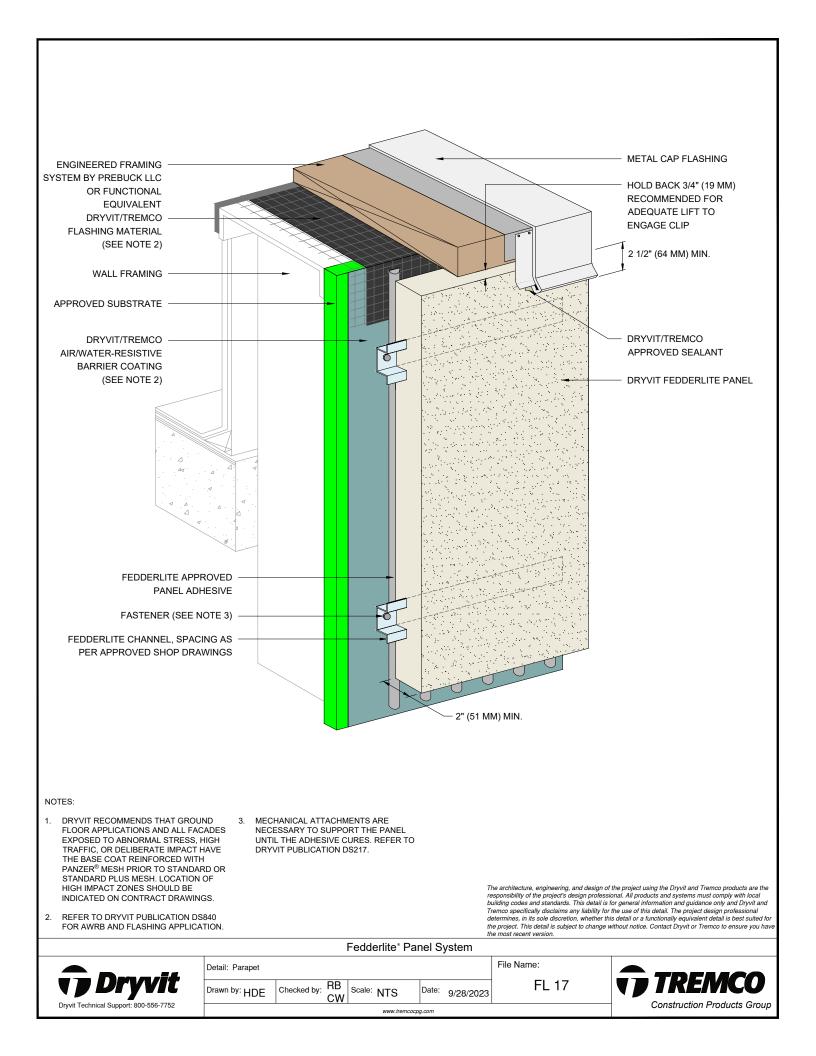

## Detail

| FEDDERLITE CHANNEL AND MOUNTING PLATE    | FL 01 |
|------------------------------------------|-------|
| PANEL SYSTEM                             | FL 02 |
| PANEL SYSTEM - HIGH IMPACT OPTION        | FL 03 |
| PANEL VERTICAL JOINT -                   | FL 04 |
| STAGGERED CHANNEL OPTION                 |       |
| BACK VIEW - STAGGERED CHANNEL OPTION     | FL 05 |
| PANEL VERTICAL JOINT - ALIGNED CHANNEL   | FL 06 |
| WITH MOUNTING PLATE OPTION               |       |
| BACK VIEW - ALIGNED CHANNEL WITH         | FL 07 |
| MOUNTING PLATE OPTION                    |       |
| PANEL VERTICAL JOINT - BACK FASTENED     | FL 08 |
| METHOD                                   |       |
| BACK VIEW - BACK FASTENED METHOD         | FL 09 |
| ADHESIVE ATTACHMENT METHODS              | FL 10 |
| FOR PANELS LESS THAN 4'-0" WIDE          |       |
| ADHESIVE ATTACHMENT METHODS              | FL 11 |
| FOR PANELS GREATER THAN 4'-0" WIDE       |       |
| FASTENING METHODS - FIELD OF PANEL       | FL 12 |
| HORIZONTAL SHIPLAP JOINT WITH DRAINAGE   | FL 13 |
| HORIZONTAL JOINT WITH DRAINAGE           | FL 14 |
| HORIZONTAL SHIPLAP JOINT                 | FL 15 |
| HORIZONTAL JOINT                         | FL 16 |
| PARAPET                                  | FL 17 |
| FOUNDATION AT GRADE - FLUSH SUBSTRATE    | FL 18 |
| FOUNDATION AT GRADE - RECESSED SUBSTRATE | FL 19 |
| HEAD                                     | FL 20 |
| JAMB                                     | FL 21 |
| SILL                                     | FL 22 |
| TRANSITION AT FASCIA/SOFFIT              | FL 23 |
| INTERSECTION - INSULATED                 |       |
| TRANSITION AT FASCIA/SOFFIT              | FL 24 |
| INTERSECTION - UNINSULATED               |       |
| TYPICAL AESTHETIC REVEALS                | FL 25 |
| TERMINATION AT DISSIMILAR MATERIALS      | FL 26 |
| INSIDE CORNER JOINT                      | FL 27 |
| OUTSIDE CORNER JOINT                     | FL 28 |
| INSIDE CORNER PANEL                      | FL 29 |
| OUTSIDE CORNER PANEL                     | FL 30 |
| FACE FASTENING TO SOLID SUBSTRATE        | FL 31 |
| PENETRATION                              | FL 32 |