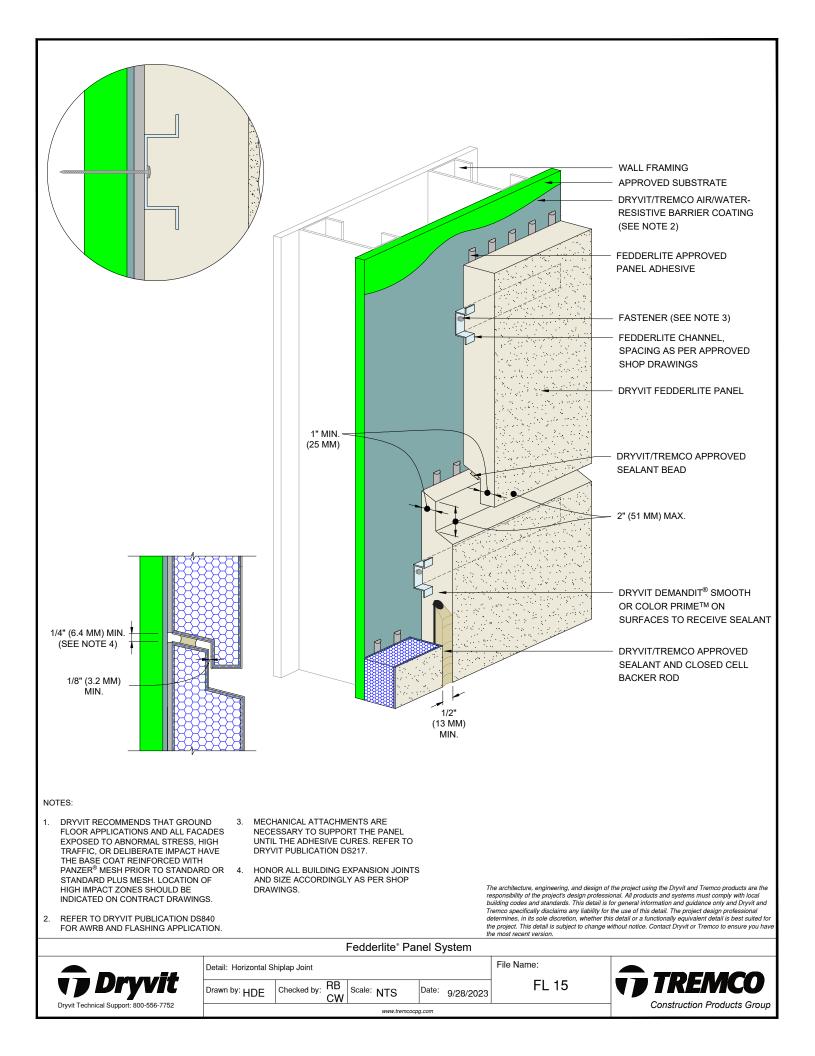

## Detail

| FEDDERLITE CHANNEL AND MOUNTING PLATE    | FL 01 |
|------------------------------------------|-------|
| PANEL SYSTEM                             | FL 02 |
| PANEL SYSTEM - HIGH IMPACT OPTION        | FL 03 |
| PANEL VERTICAL JOINT -                   | FL 04 |
| STAGGERED CHANNEL OPTION                 |       |
| BACK VIEW - STAGGERED CHANNEL OPTION     | FL 05 |
| PANEL VERTICAL JOINT - ALIGNED CHANNEL   | FL 06 |
| WITH MOUNTING PLATE OPTION               |       |
| BACK VIEW - ALIGNED CHANNEL WITH         | FL 07 |
| MOUNTING PLATE OPTION                    |       |
| PANEL VERTICAL JOINT - BACK FASTENED     | FL 08 |
| METHOD                                   |       |
| BACK VIEW - BACK FASTENED METHOD         | FL 09 |
| ADHESIVE ATTACHMENT METHODS              | FL 10 |
| FOR PANELS LESS THAN 4'-0" WIDE          |       |
| ADHESIVE ATTACHMENT METHODS              | FL 11 |
| FOR PANELS GREATER THAN 4'-0" WIDE       |       |
| FASTENING METHODS - FIELD OF PANEL       | FL 12 |
| HORIZONTAL SHIPLAP JOINT WITH DRAINAGE   | FL 13 |
| HORIZONTAL JOINT WITH DRAINAGE           | FL 14 |
| HORIZONTAL SHIPLAP JOINT                 | FL 15 |
| HORIZONTAL JOINT                         | FL 16 |
| PARAPET                                  | FL 17 |
| FOUNDATION AT GRADE - FLUSH SUBSTRATE    | FL 18 |
| FOUNDATION AT GRADE - RECESSED SUBSTRATE | FL 19 |
| HEAD                                     | FL 20 |
| JAMB                                     | FL 21 |
| SILL                                     | FL 22 |
| TRANSITION AT FASCIA/SOFFIT              | FL 23 |
| INTERSECTION - INSULATED                 |       |
| TRANSITION AT FASCIA/SOFFIT              | FL 24 |
| INTERSECTION - UNINSULATED               |       |
| TYPICAL AESTHETIC REVEALS                | FL 25 |
| TERMINATION AT DISSIMILAR MATERIALS      | FL 26 |
| INSIDE CORNER JOINT                      | FL 27 |
| OUTSIDE CORNER JOINT                     | FL 28 |
| INSIDE CORNER PANEL                      | FL 29 |
| OUTSIDE CORNER PANEL                     | FL 30 |
| FACE FASTENING TO SOLID SUBSTRATE        | FL 31 |
| PENETRATION                              | FL 32 |