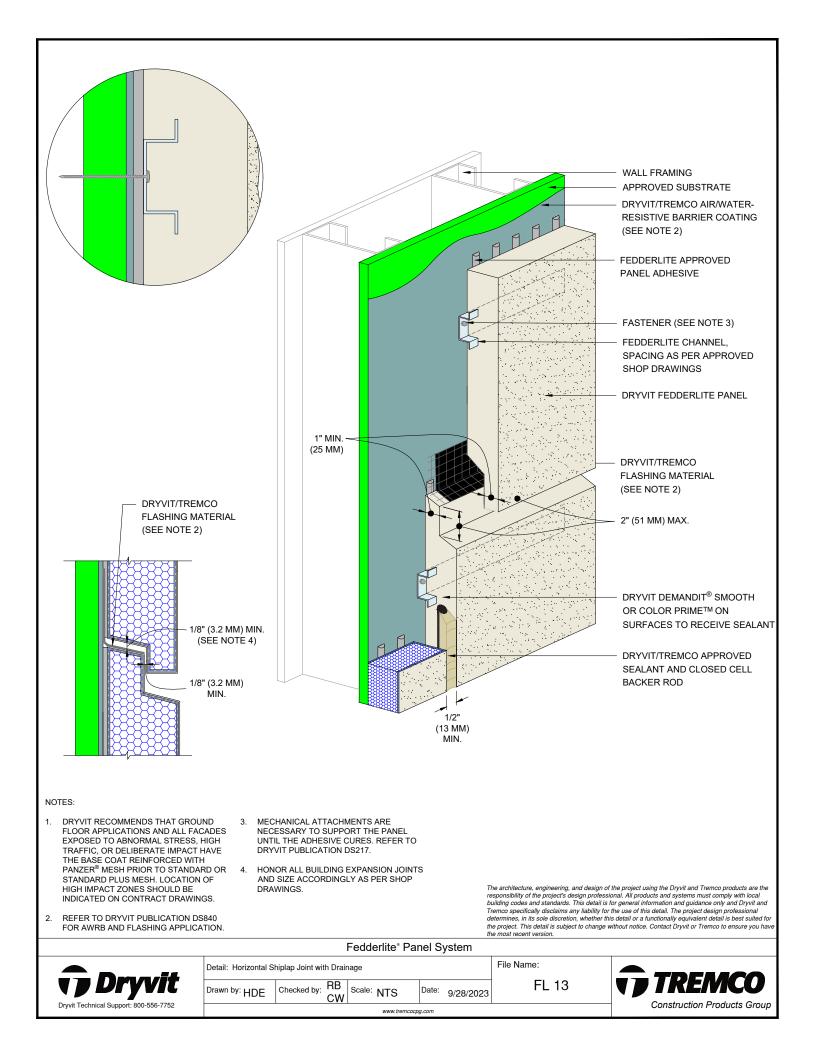

## Detail

| FEDDERLITE CHANNEL AND MOUNTING PLATE    | FL 01 |
|------------------------------------------|-------|
| PANEL SYSTEM                             | FL 02 |
| PANEL SYSTEM - HIGH IMPACT OPTION        | FL 03 |
| PANEL VERTICAL JOINT -                   | FL 04 |
| STAGGERED CHANNEL OPTION                 |       |
| BACK VIEW - STAGGERED CHANNEL OPTION     | FL 05 |
| PANEL VERTICAL JOINT - ALIGNED CHANNEL   | FL 06 |
| WITH MOUNTING PLATE OPTION               |       |
| BACK VIEW - ALIGNED CHANNEL WITH         | FL 07 |
| MOUNTING PLATE OPTION                    |       |
| PANEL VERTICAL JOINT - BACK FASTENED     | FL 08 |
| METHOD                                   |       |
| BACK VIEW - BACK FASTENED METHOD         | FL 09 |
| ADHESIVE ATTACHMENT METHODS              | FL 10 |
| FOR PANELS LESS THAN 4'-0" WIDE          |       |
| ADHESIVE ATTACHMENT METHODS              | FL 11 |
| FOR PANELS GREATER THAN 4'-0" WIDE       |       |
| FASTENING METHODS - FIELD OF PANEL       | FL 12 |
| HORIZONTAL SHIPLAP JOINT WITH DRAINAGE   | FL 13 |
| HORIZONTAL JOINT WITH DRAINAGE           | FL 14 |
| HORIZONTAL SHIPLAP JOINT                 | FL 15 |
| HORIZONTAL JOINT                         | FL 16 |
| PARAPET                                  | FL 17 |
| FOUNDATION AT GRADE - FLUSH SUBSTRATE    | FL 18 |
| FOUNDATION AT GRADE - RECESSED SUBSTRATE | FL 19 |
| HEAD                                     | FL 20 |
| JAMB                                     | FL 21 |
| SILL                                     | FL 22 |
| TRANSITION AT FASCIA/SOFFIT              | FL 23 |
| INTERSECTION - INSULATED                 |       |
| TRANSITION AT FASCIA/SOFFIT              | FL 24 |
| INTERSECTION - UNINSULATED               |       |
| TYPICAL AESTHETIC REVEALS                | FL 25 |
| TERMINATION AT DISSIMILAR MATERIALS      | FL 26 |
| INSIDE CORNER JOINT                      | FL 27 |
| OUTSIDE CORNER JOINT                     | FL 28 |
| INSIDE CORNER PANEL                      | FL 29 |
| OUTSIDE CORNER PANEL                     | FL 30 |
| FACE FASTENING TO SOLID SUBSTRATE        | FL 31 |
| PENETRATION                              | FL 32 |