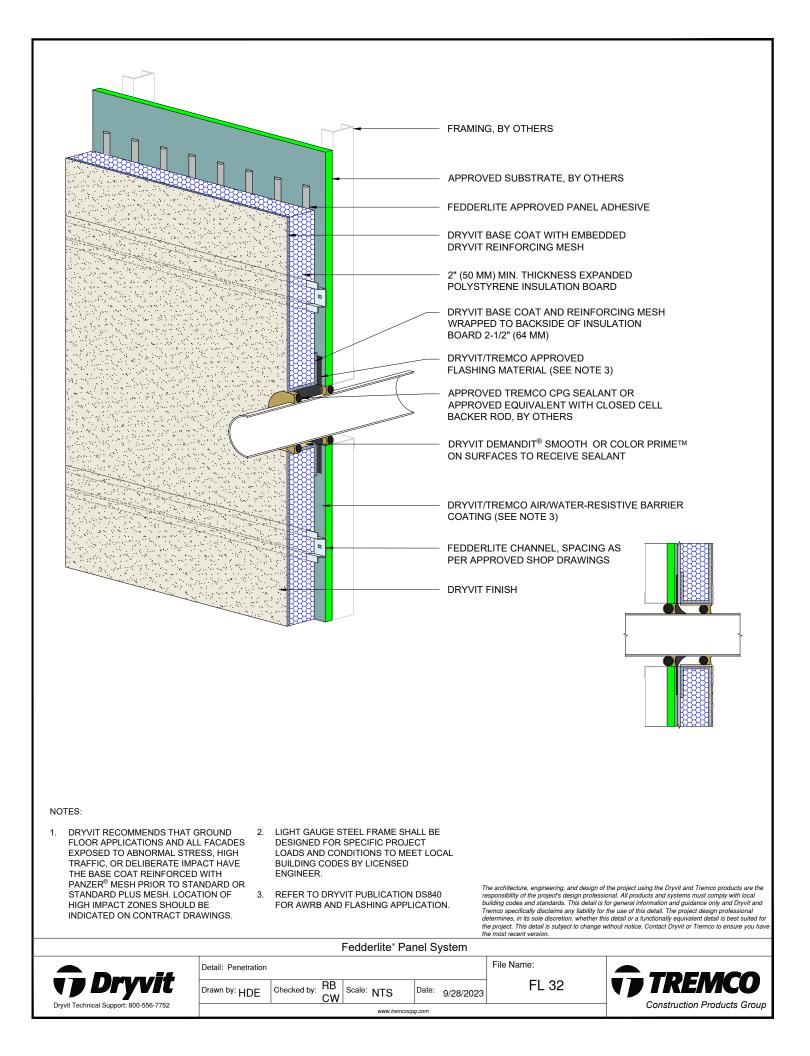

## Detail

| FEDDERLITE CHANNEL AND MOUNTING PLATE    | FL 01 |
|------------------------------------------|-------|
| PANEL SYSTEM                             | FL 02 |
| PANEL SYSTEM - HIGH IMPACT OPTION        | FL 03 |
| PANEL VERTICAL JOINT -                   | FL 04 |
| STAGGERED CHANNEL OPTION                 |       |
| BACK VIEW - STAGGERED CHANNEL OPTION     | FL 05 |
| PANEL VERTICAL JOINT - ALIGNED CHANNEL   | FL 06 |
| WITH MOUNTING PLATE OPTION               |       |
| BACK VIEW - ALIGNED CHANNEL WITH         | FL 07 |
| MOUNTING PLATE OPTION                    |       |
| PANEL VERTICAL JOINT - BACK FASTENED     | FL 08 |
| METHOD                                   |       |
| BACK VIEW - BACK FASTENED METHOD         | FL 09 |
| ADHESIVE ATTACHMENT METHODS              | FL 10 |
| FOR PANELS LESS THAN 4'-0" WIDE          |       |
| ADHESIVE ATTACHMENT METHODS              | FL 11 |
| FOR PANELS GREATER THAN 4'-0" WIDE       |       |
| FASTENING METHODS - FIELD OF PANEL       | FL 12 |
| HORIZONTAL SHIPLAP JOINT WITH DRAINAGE   | FL 13 |
| HORIZONTAL JOINT WITH DRAINAGE           | FL 14 |
| HORIZONTAL SHIPLAP JOINT                 | FL 15 |
| HORIZONTAL JOINT                         | FL 16 |
| PARAPET                                  | FL 17 |
| FOUNDATION AT GRADE - FLUSH SUBSTRATE    | FL 18 |
| FOUNDATION AT GRADE - RECESSED SUBSTRATE | FL 19 |
| HEAD                                     | FL 20 |
| JAMB                                     | FL 21 |
| SILL                                     | FL 22 |
| TRANSITION AT FASCIA/SOFFIT              | FL 23 |
| INTERSECTION - INSULATED                 |       |
| TRANSITION AT FASCIA/SOFFIT              | FL 24 |
| INTERSECTION - UNINSULATED               |       |
| TYPICAL AESTHETIC REVEALS                | FL 25 |
| TERMINATION AT DISSIMILAR MATERIALS      | FL 26 |
| INSIDE CORNER JOINT                      | FL 27 |
| OUTSIDE CORNER JOINT                     | FL 28 |
| INSIDE CORNER PANEL                      | FL 29 |
| OUTSIDE CORNER PANEL                     | FL 30 |
| FACE FASTENING TO SOLID SUBSTRATE        | FL 31 |
| PENETRATION                              | FL 32 |