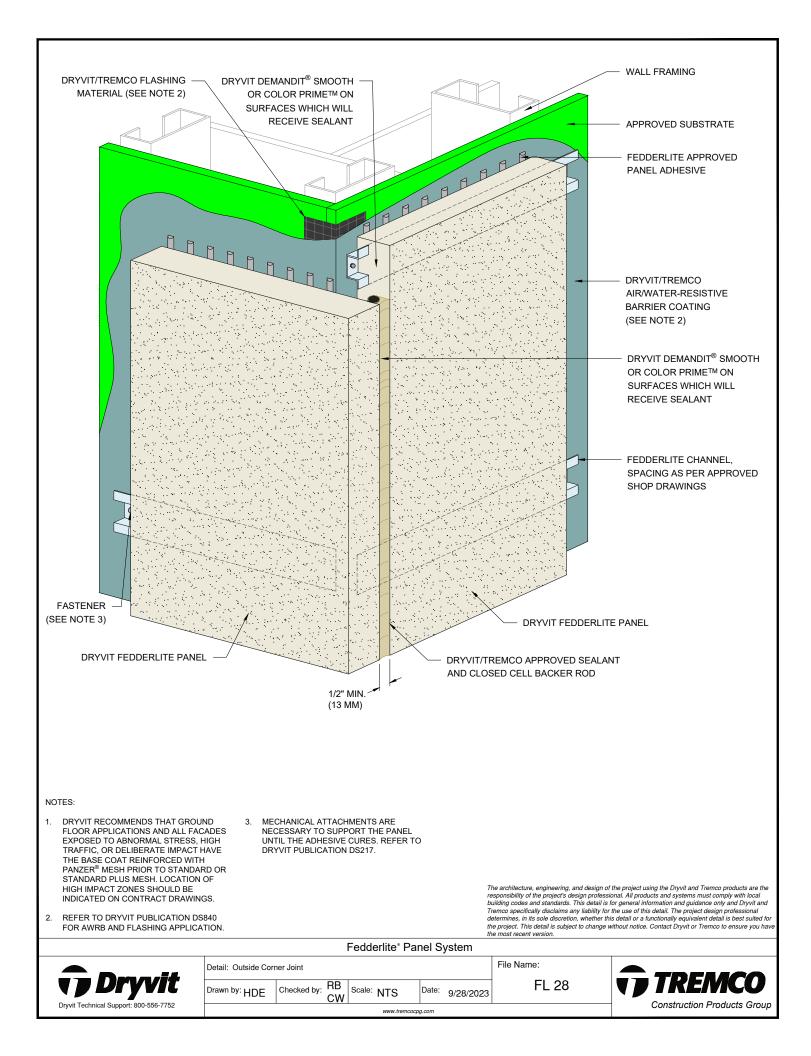

## Detail

| FEDDERLITE CHANNEL AND MOUNTING PLATE    | FL 01 |
|------------------------------------------|-------|
| PANEL SYSTEM                             | FL 02 |
| PANEL SYSTEM - HIGH IMPACT OPTION        | FL 03 |
| PANEL VERTICAL JOINT -                   | FL 04 |
| STAGGERED CHANNEL OPTION                 |       |
| BACK VIEW - STAGGERED CHANNEL OPTION     | FL 05 |
| PANEL VERTICAL JOINT - ALIGNED CHANNEL   | FL 06 |
| WITH MOUNTING PLATE OPTION               |       |
| BACK VIEW - ALIGNED CHANNEL WITH         | FL 07 |
| MOUNTING PLATE OPTION                    |       |
| PANEL VERTICAL JOINT - BACK FASTENED     | FL 08 |
| METHOD                                   |       |
| BACK VIEW - BACK FASTENED METHOD         | FL 09 |
| ADHESIVE ATTACHMENT METHODS              | FL 10 |
| FOR PANELS LESS THAN 4'-0" WIDE          |       |
| ADHESIVE ATTACHMENT METHODS              | FL 11 |
| FOR PANELS GREATER THAN 4'-0" WIDE       |       |
| FASTENING METHODS - FIELD OF PANEL       | FL 12 |
| HORIZONTAL SHIPLAP JOINT WITH DRAINAGE   | FL 13 |
| HORIZONTAL JOINT WITH DRAINAGE           | FL 14 |
| HORIZONTAL SHIPLAP JOINT                 | FL 15 |
| HORIZONTAL JOINT                         | FL 16 |
| PARAPET                                  | FL 17 |
| FOUNDATION AT GRADE - FLUSH SUBSTRATE    | FL 18 |
| FOUNDATION AT GRADE - RECESSED SUBSTRATE | FL 19 |
| HEAD                                     | FL 20 |
| JAMB                                     | FL 21 |
| SILL                                     | FL 22 |
| TRANSITION AT FASCIA/SOFFIT              | FL 23 |
| INTERSECTION - INSULATED                 |       |
| TRANSITION AT FASCIA/SOFFIT              | FL 24 |
| INTERSECTION - UNINSULATED               |       |
| TYPICAL AESTHETIC REVEALS                | FL 25 |
| TERMINATION AT DISSIMILAR MATERIALS      | FL 26 |
| INSIDE CORNER JOINT                      | FL 27 |
| OUTSIDE CORNER JOINT                     | FL 28 |
| INSIDE CORNER PANEL                      | FL 29 |
| OUTSIDE CORNER PANEL                     | FL 30 |
| FACE FASTENING TO SOLID SUBSTRATE        | FL 31 |
| PENETRATION                              | FL 32 |