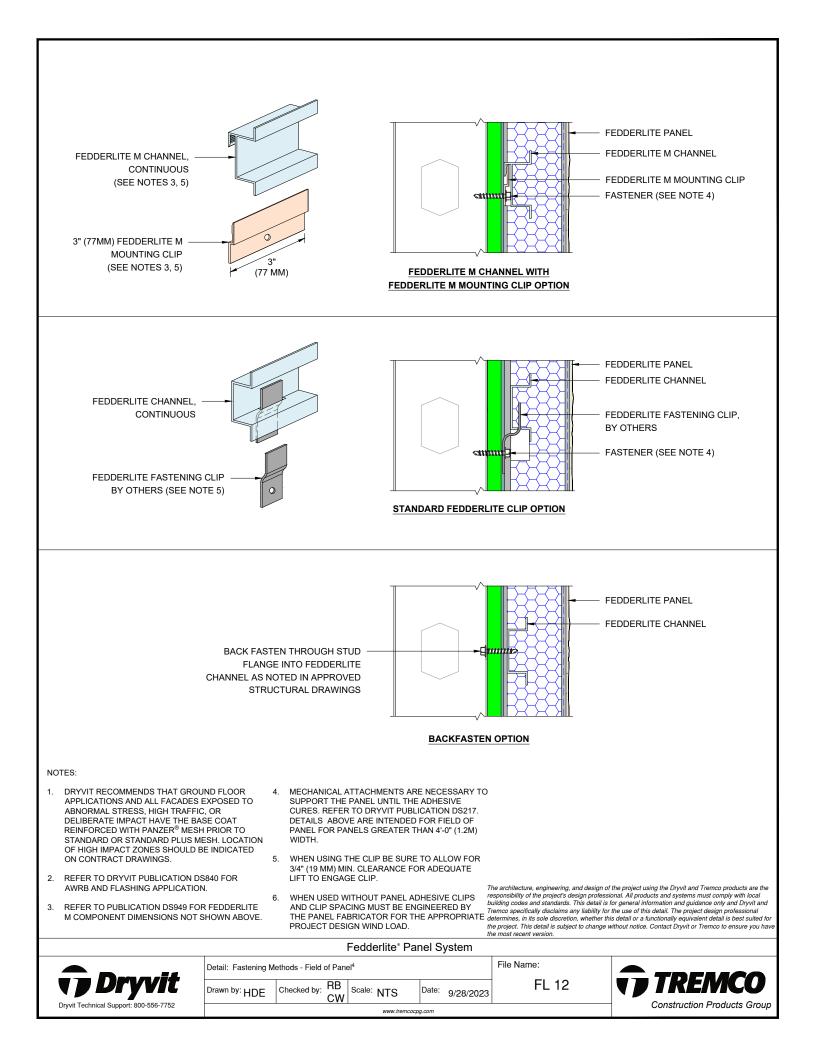

## Detail

| FEDDERLITE CHANNEL AND MOUNTING PLATE    | FL 01 |
|------------------------------------------|-------|
| PANEL SYSTEM                             | FL 02 |
| PANEL SYSTEM - HIGH IMPACT OPTION        | FL 03 |
| PANEL VERTICAL JOINT -                   | FL 04 |
| STAGGERED CHANNEL OPTION                 |       |
| BACK VIEW - STAGGERED CHANNEL OPTION     | FL 05 |
| PANEL VERTICAL JOINT - ALIGNED CHANNEL   | FL 06 |
| WITH MOUNTING PLATE OPTION               |       |
| BACK VIEW - ALIGNED CHANNEL WITH         | FL 07 |
| MOUNTING PLATE OPTION                    |       |
| PANEL VERTICAL JOINT - BACK FASTENED     | FL 08 |
| METHOD                                   |       |
| BACK VIEW - BACK FASTENED METHOD         | FL 09 |
| ADHESIVE ATTACHMENT METHODS              | FL 10 |
| FOR PANELS LESS THAN 4'-0" WIDE          |       |
| ADHESIVE ATTACHMENT METHODS              | FL 11 |
| FOR PANELS GREATER THAN 4'-0" WIDE       |       |
| FASTENING METHODS - FIELD OF PANEL       | FL 12 |
| HORIZONTAL SHIPLAP JOINT WITH DRAINAGE   | FL 13 |
| HORIZONTAL JOINT WITH DRAINAGE           | FL 14 |
| HORIZONTAL SHIPLAP JOINT                 | FL 15 |
| HORIZONTAL JOINT                         | FL 16 |
| PARAPET                                  | FL 17 |
| FOUNDATION AT GRADE - FLUSH SUBSTRATE    | FL 18 |
| FOUNDATION AT GRADE - RECESSED SUBSTRATE | FL 19 |
| HEAD                                     | FL 20 |
| JAMB                                     | FL 21 |
| SILL                                     | FL 22 |
| TRANSITION AT FASCIA/SOFFIT              | FL 23 |
| INTERSECTION - INSULATED                 |       |
| TRANSITION AT FASCIA/SOFFIT              | FL 24 |
| INTERSECTION - UNINSULATED               |       |
| TYPICAL AESTHETIC REVEALS                | FL 25 |
| TERMINATION AT DISSIMILAR MATERIALS      | FL 26 |
| INSIDE CORNER JOINT                      | FL 27 |
| OUTSIDE CORNER JOINT                     | FL 28 |
| INSIDE CORNER PANEL                      | FL 29 |
| OUTSIDE CORNER PANEL                     | FL 30 |
| FACE FASTENING TO SOLID SUBSTRATE        | FL 31 |
| PENETRATION                              | FL 32 |