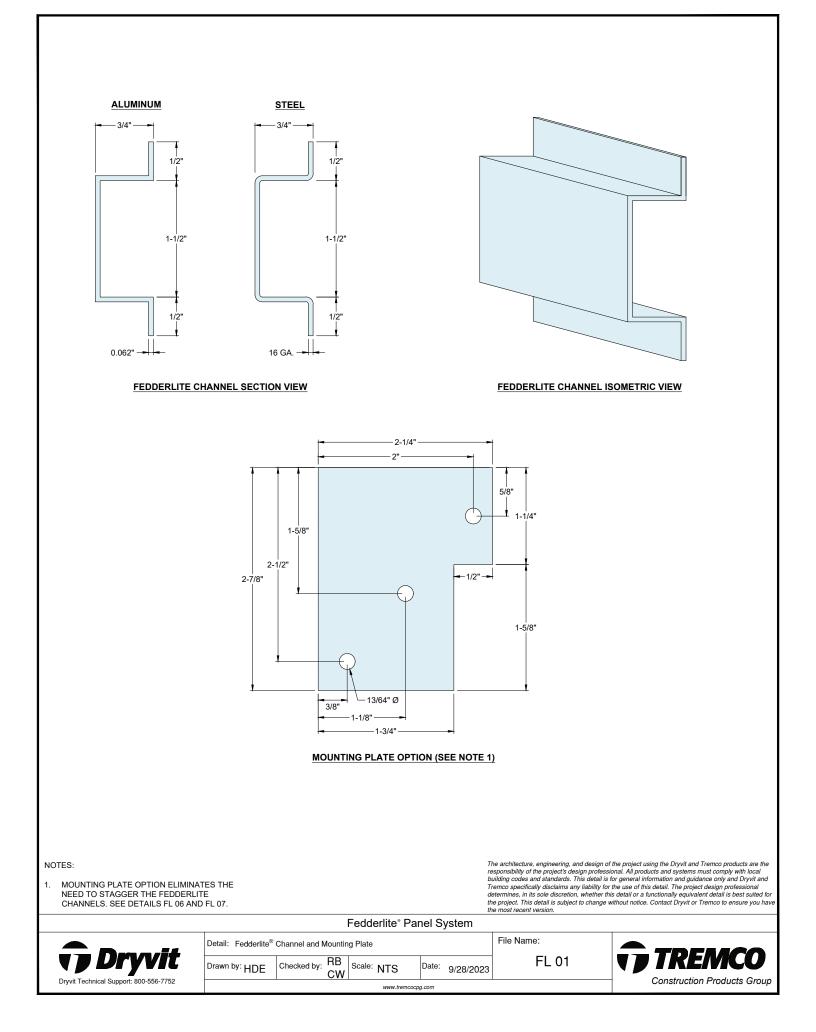

ent detail is best suited for the most project. This detail is subject to change without notice. Contact Dryvit or Tremco to ensure you have the most necent version.



| Fedderlite <sup>®</sup> Panel System                       |                                                        |  |  |
|------------------------------------------------------------|--------------------------------------------------------|--|--|
| Detail: Fedderlite® Panel System Installation Details      | Iderlite® Panel System Installation Details File Name: |  |  |
| Drawn by: HDE Checked by: RB CW Scale: NTS Date: 9/28/2023 | Table of Contents                                      |  |  |
| www.tremcocpg.com                                          | Construction Products Group                            |  |  |