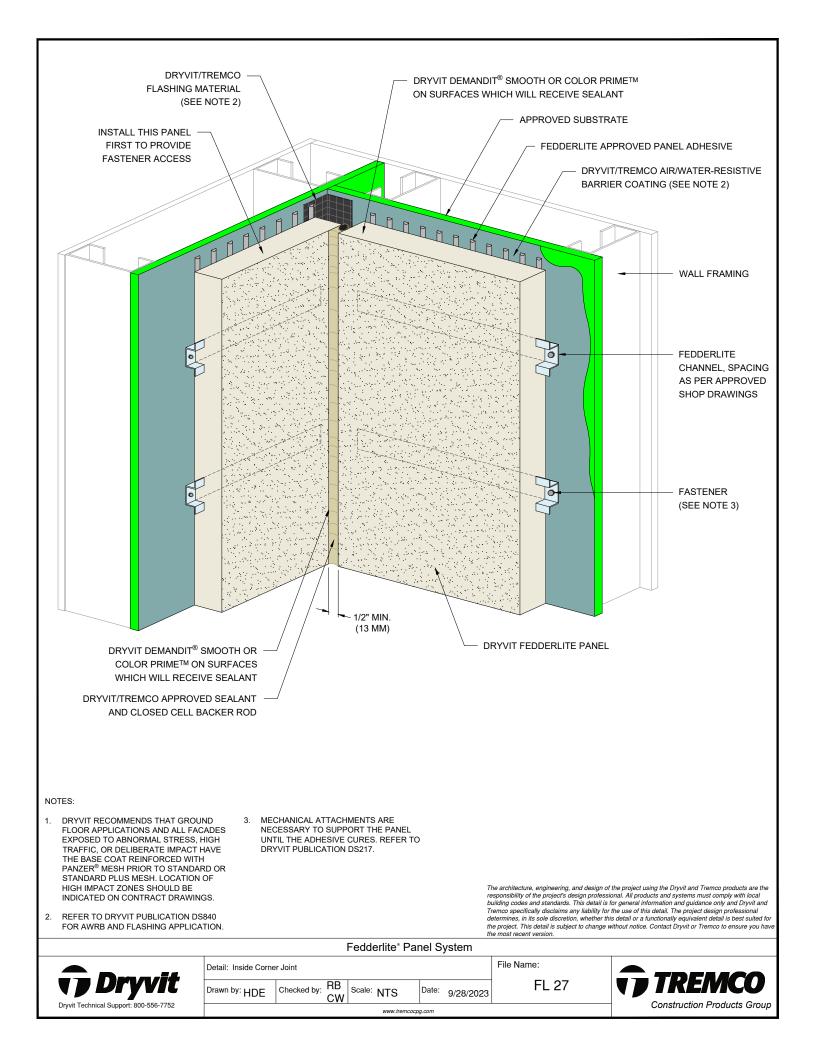

## Detail

| FEDDERLITE CHANNEL AND MOUNTING PLATE    | FL 01 |
|------------------------------------------|-------|
| PANEL SYSTEM                             | FL 02 |
| PANEL SYSTEM - HIGH IMPACT OPTION        | FL 03 |
| PANEL VERTICAL JOINT -                   | FL 04 |
| STAGGERED CHANNEL OPTION                 |       |
| BACK VIEW - STAGGERED CHANNEL OPTION     | FL 05 |
| PANEL VERTICAL JOINT - ALIGNED CHANNEL   | FL 06 |
| WITH MOUNTING PLATE OPTION               |       |
| BACK VIEW - ALIGNED CHANNEL WITH         | FL 07 |
| MOUNTING PLATE OPTION                    |       |
| PANEL VERTICAL JOINT - BACK FASTENED     | FL 08 |
| METHOD                                   |       |
| BACK VIEW - BACK FASTENED METHOD         | FL 09 |
| ADHESIVE ATTACHMENT METHODS              | FL 10 |
| FOR PANELS LESS THAN 4'-0" WIDE          |       |
| ADHESIVE ATTACHMENT METHODS              | FL 11 |
| FOR PANELS GREATER THAN 4'-0" WIDE       |       |
| FASTENING METHODS - FIELD OF PANEL       | FL 12 |
| HORIZONTAL SHIPLAP JOINT WITH DRAINAGE   | FL 13 |
| HORIZONTAL JOINT WITH DRAINAGE           | FL 14 |
| HORIZONTAL SHIPLAP JOINT                 | FL 15 |
| HORIZONTAL JOINT                         | FL 16 |
| PARAPET                                  | FL 17 |
| FOUNDATION AT GRADE - FLUSH SUBSTRATE    | FL 18 |
| FOUNDATION AT GRADE - RECESSED SUBSTRATE | FL 19 |
| HEAD                                     | FL 20 |
| JAMB                                     | FL 21 |
| SILL                                     | FL 22 |
| TRANSITION AT FASCIA/SOFFIT              | FL 23 |
| INTERSECTION - INSULATED                 |       |
| TRANSITION AT FASCIA/SOFFIT              | FL 24 |
| INTERSECTION - UNINSULATED               |       |
| TYPICAL AESTHETIC REVEALS                | FL 25 |
| TERMINATION AT DISSIMILAR MATERIALS      | FL 26 |
| INSIDE CORNER JOINT                      | FL 27 |
| OUTSIDE CORNER JOINT                     | FL 28 |
| INSIDE CORNER PANEL                      | FL 29 |
| OUTSIDE CORNER PANEL                     | FL 30 |
| FACE FASTENING TO SOLID SUBSTRATE        | FL 31 |
| PENETRATION                              | FL 32 |