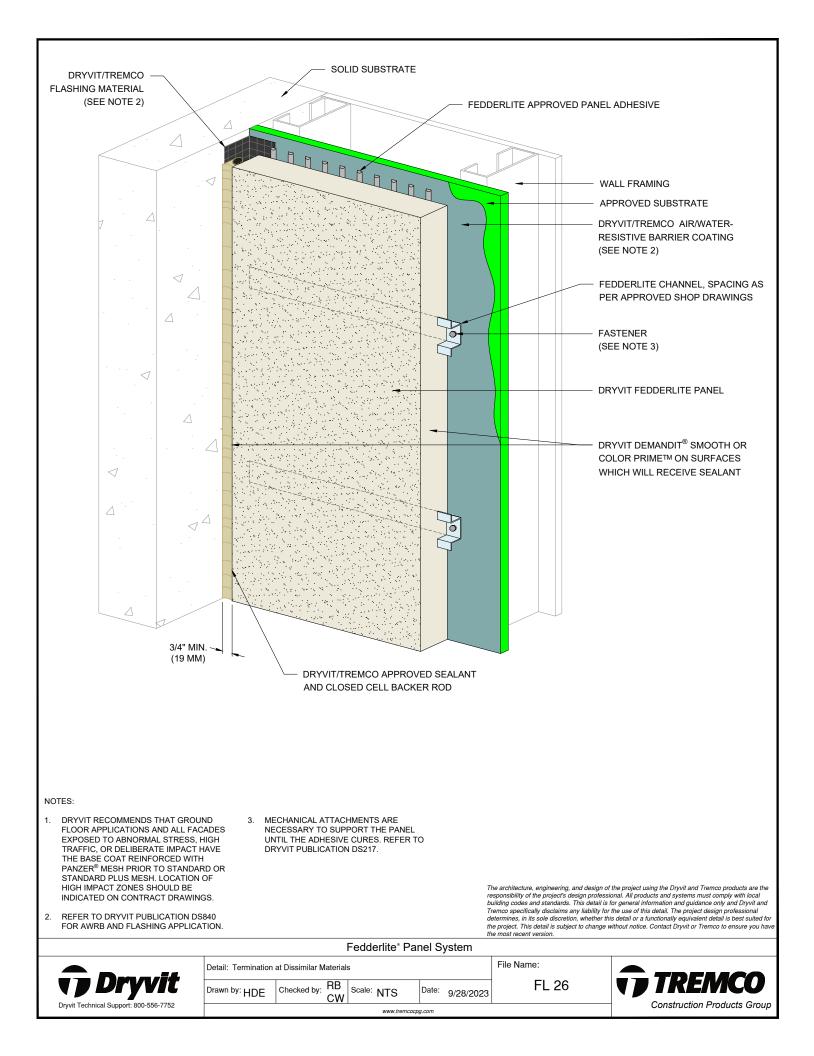

## Detail

| FEDDERLITE CHANNEL AND MOUNTING PLATE    | FL 01 |
|------------------------------------------|-------|
| PANEL SYSTEM                             | FL 02 |
| PANEL SYSTEM - HIGH IMPACT OPTION        | FL 03 |
| PANEL VERTICAL JOINT -                   | FL 04 |
| STAGGERED CHANNEL OPTION                 |       |
| BACK VIEW - STAGGERED CHANNEL OPTION     | FL 05 |
| PANEL VERTICAL JOINT - ALIGNED CHANNEL   | FL 06 |
| WITH MOUNTING PLATE OPTION               |       |
| BACK VIEW - ALIGNED CHANNEL WITH         | FL 07 |
| MOUNTING PLATE OPTION                    |       |
| PANEL VERTICAL JOINT - BACK FASTENED     | FL 08 |
| METHOD                                   |       |
| BACK VIEW - BACK FASTENED METHOD         | FL 09 |
| ADHESIVE ATTACHMENT METHODS              | FL 10 |
| FOR PANELS LESS THAN 4'-0" WIDE          |       |
| ADHESIVE ATTACHMENT METHODS              | FL 11 |
| FOR PANELS GREATER THAN 4'-0" WIDE       |       |
| FASTENING METHODS - FIELD OF PANEL       | FL 12 |
| HORIZONTAL SHIPLAP JOINT WITH DRAINAGE   | FL 13 |
| HORIZONTAL JOINT WITH DRAINAGE           | FL 14 |
| HORIZONTAL SHIPLAP JOINT                 | FL 15 |
| HORIZONTAL JOINT                         | FL 16 |
| PARAPET                                  | FL 17 |
| FOUNDATION AT GRADE - FLUSH SUBSTRATE    | FL 18 |
| FOUNDATION AT GRADE - RECESSED SUBSTRATE | FL 19 |
| HEAD                                     | FL 20 |
| JAMB                                     | FL 21 |
| SILL                                     | FL 22 |
| TRANSITION AT FASCIA/SOFFIT              | FL 23 |
| INTERSECTION - INSULATED                 |       |
| TRANSITION AT FASCIA/SOFFIT              | FL 24 |
| INTERSECTION - UNINSULATED               |       |
| TYPICAL AESTHETIC REVEALS                | FL 25 |
| TERMINATION AT DISSIMILAR MATERIALS      | FL 26 |
| INSIDE CORNER JOINT                      | FL 27 |
| OUTSIDE CORNER JOINT                     | FL 28 |
| INSIDE CORNER PANEL                      | FL 29 |
| OUTSIDE CORNER PANEL                     | FL 30 |
| FACE FASTENING TO SOLID SUBSTRATE        | FL 31 |
| PENETRATION                              | FL 32 |