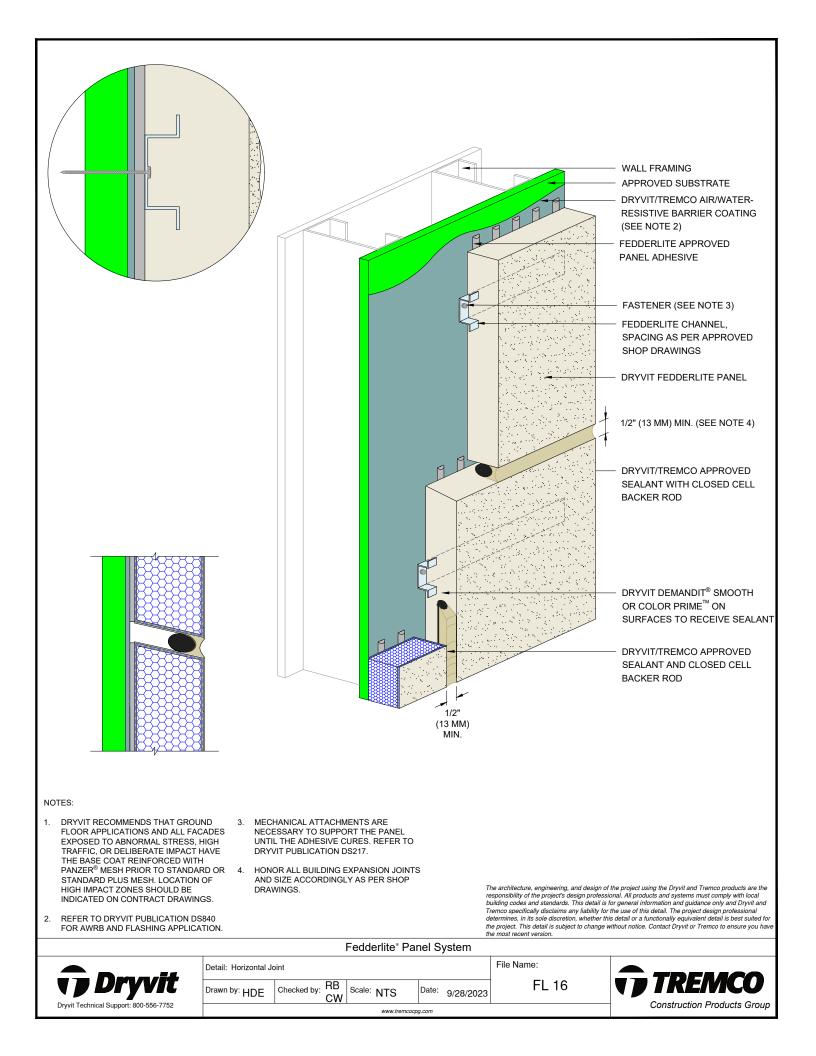

## Detail

| FEDDERLITE CHANNEL AND MOUNTING PLATE    | FL 01 |
|------------------------------------------|-------|
| PANEL SYSTEM                             | FL 02 |
| PANEL SYSTEM - HIGH IMPACT OPTION        | FL 03 |
| PANEL VERTICAL JOINT -                   | FL 04 |
| STAGGERED CHANNEL OPTION                 |       |
| BACK VIEW - STAGGERED CHANNEL OPTION     | FL 05 |
| PANEL VERTICAL JOINT - ALIGNED CHANNEL   | FL 06 |
| WITH MOUNTING PLATE OPTION               |       |
| BACK VIEW - ALIGNED CHANNEL WITH         | FL 07 |
| MOUNTING PLATE OPTION                    |       |
| PANEL VERTICAL JOINT - BACK FASTENED     | FL 08 |
| METHOD                                   |       |
| BACK VIEW - BACK FASTENED METHOD         | FL 09 |
| ADHESIVE ATTACHMENT METHODS              | FL 10 |
| FOR PANELS LESS THAN 4'-0" WIDE          |       |
| ADHESIVE ATTACHMENT METHODS              | FL 11 |
| FOR PANELS GREATER THAN 4'-0" WIDE       |       |
| FASTENING METHODS - FIELD OF PANEL       | FL 12 |
| HORIZONTAL SHIPLAP JOINT WITH DRAINAGE   | FL 13 |
| HORIZONTAL JOINT WITH DRAINAGE           | FL 14 |
| HORIZONTAL SHIPLAP JOINT                 | FL 15 |
| HORIZONTAL JOINT                         | FL 16 |
| PARAPET                                  | FL 17 |
| FOUNDATION AT GRADE - FLUSH SUBSTRATE    | FL 18 |
| FOUNDATION AT GRADE - RECESSED SUBSTRATE | FL 19 |
| HEAD                                     | FL 20 |
| JAMB                                     | FL 21 |
| SILL                                     | FL 22 |
| TRANSITION AT FASCIA/SOFFIT              | FL 23 |
| INTERSECTION - INSULATED                 |       |
| TRANSITION AT FASCIA/SOFFIT              | FL 24 |
| INTERSECTION - UNINSULATED               |       |
| TYPICAL AESTHETIC REVEALS                | FL 25 |
| TERMINATION AT DISSIMILAR MATERIALS      | FL 26 |
| INSIDE CORNER JOINT                      | FL 27 |
| OUTSIDE CORNER JOINT                     | FL 28 |
| INSIDE CORNER PANEL                      | FL 29 |
| OUTSIDE CORNER PANEL                     | FL 30 |
| FACE FASTENING TO SOLID SUBSTRATE        | FL 31 |
| PENETRATION                              | FL 32 |