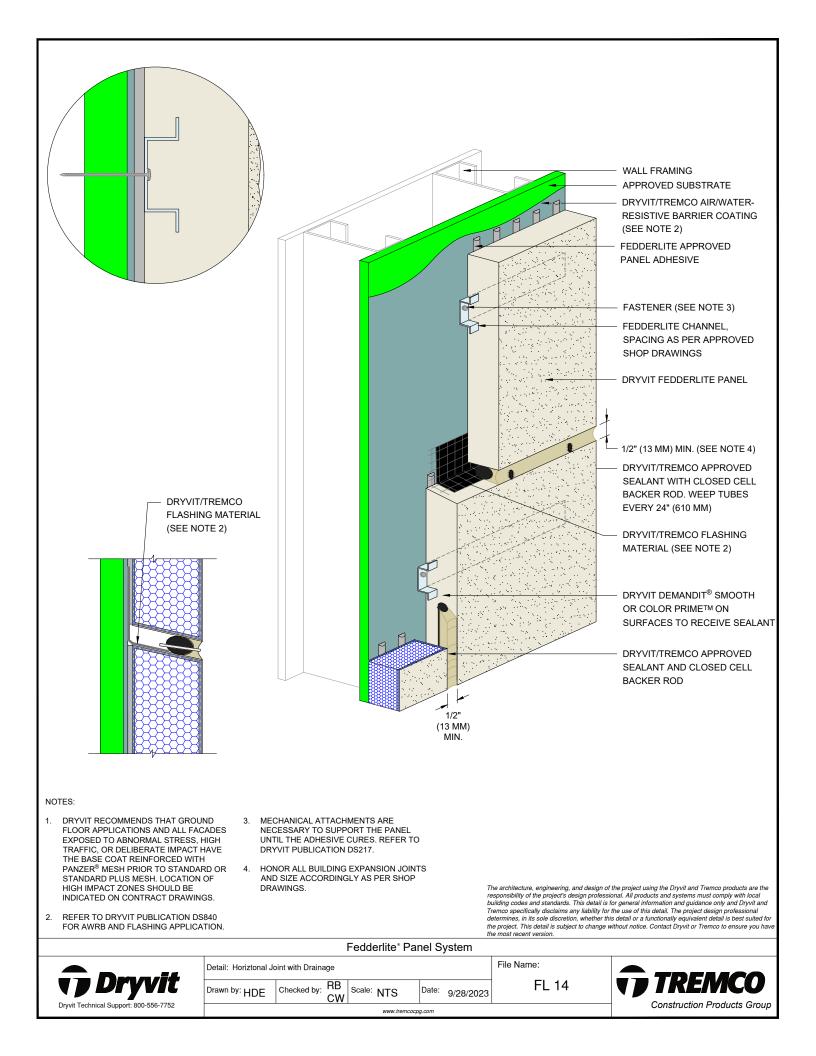

## Detail

| FEDDERLITE CHANNEL AND MOUNTING PLATE    | FL 01 |
|------------------------------------------|-------|
| PANEL SYSTEM                             | FL 02 |
| PANEL SYSTEM - HIGH IMPACT OPTION        | FL 03 |
| PANEL VERTICAL JOINT -                   | FL 04 |
| STAGGERED CHANNEL OPTION                 |       |
| BACK VIEW - STAGGERED CHANNEL OPTION     | FL 05 |
| PANEL VERTICAL JOINT - ALIGNED CHANNEL   | FL 06 |
| WITH MOUNTING PLATE OPTION               |       |
| BACK VIEW - ALIGNED CHANNEL WITH         | FL 07 |
| MOUNTING PLATE OPTION                    |       |
| PANEL VERTICAL JOINT - BACK FASTENED     | FL 08 |
| METHOD                                   |       |
| BACK VIEW - BACK FASTENED METHOD         | FL 09 |
| ADHESIVE ATTACHMENT METHODS              | FL 10 |
| FOR PANELS LESS THAN 4'-0" WIDE          |       |
| ADHESIVE ATTACHMENT METHODS              | FL 11 |
| FOR PANELS GREATER THAN 4'-0" WIDE       |       |
| FASTENING METHODS - FIELD OF PANEL       | FL 12 |
| HORIZONTAL SHIPLAP JOINT WITH DRAINAGE   | FL 13 |
| HORIZONTAL JOINT WITH DRAINAGE           | FL 14 |
| HORIZONTAL SHIPLAP JOINT                 | FL 15 |
| HORIZONTAL JOINT                         | FL 16 |
| PARAPET                                  | FL 17 |
| FOUNDATION AT GRADE - FLUSH SUBSTRATE    | FL 18 |
| FOUNDATION AT GRADE - RECESSED SUBSTRATE | FL 19 |
| HEAD                                     | FL 20 |
| JAMB                                     | FL 21 |
| SILL                                     | FL 22 |
| TRANSITION AT FASCIA/SOFFIT              | FL 23 |
| INTERSECTION - INSULATED                 |       |
| TRANSITION AT FASCIA/SOFFIT              | FL 24 |
| INTERSECTION - UNINSULATED               |       |
| TYPICAL AESTHETIC REVEALS                | FL 25 |
| TERMINATION AT DISSIMILAR MATERIALS      | FL 26 |
| INSIDE CORNER JOINT                      | FL 27 |
| OUTSIDE CORNER JOINT                     | FL 28 |
| INSIDE CORNER PANEL                      | FL 29 |
| OUTSIDE CORNER PANEL                     | FL 30 |
| FACE FASTENING TO SOLID SUBSTRATE        | FL 31 |
| PENETRATION                              | FL 32 |