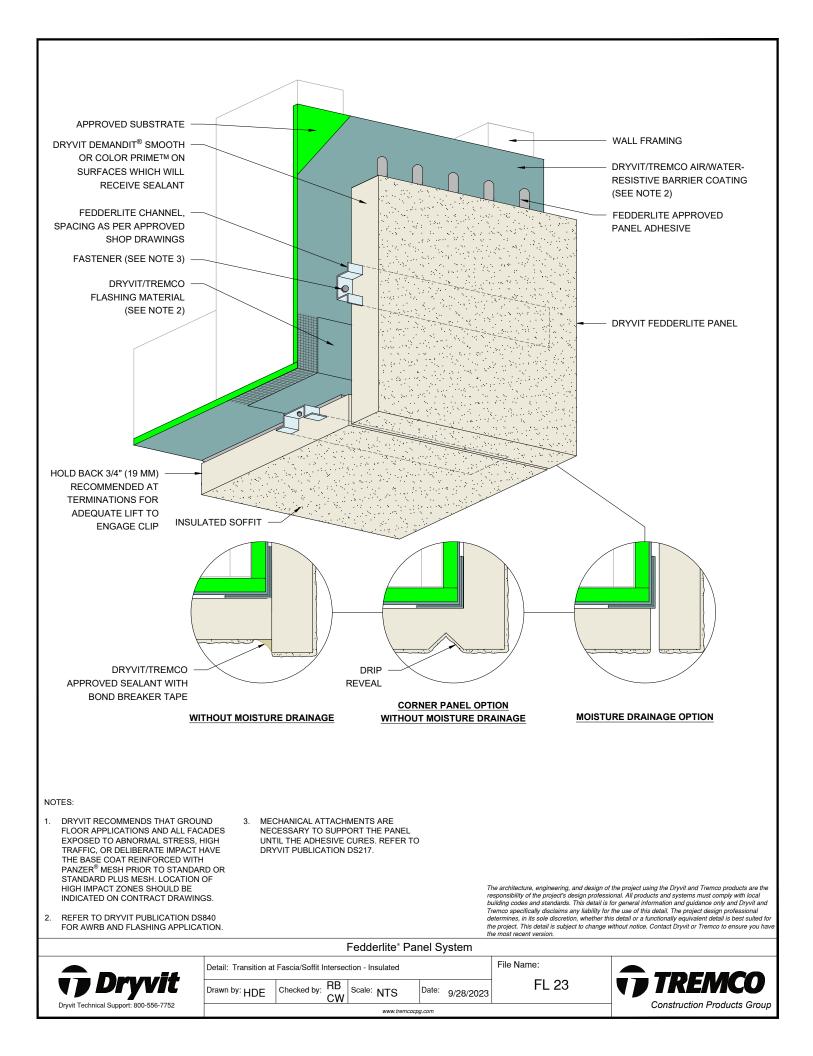

## Detail

| FEDDERLITE CHANNEL AND MOUNTING PLATE    | FL 01 |
|------------------------------------------|-------|
| PANEL SYSTEM                             | FL 02 |
| PANEL SYSTEM - HIGH IMPACT OPTION        | FL 03 |
| PANEL VERTICAL JOINT -                   | FL 04 |
| STAGGERED CHANNEL OPTION                 |       |
| BACK VIEW - STAGGERED CHANNEL OPTION     | FL 05 |
| PANEL VERTICAL JOINT - ALIGNED CHANNEL   | FL 06 |
| WITH MOUNTING PLATE OPTION               |       |
| BACK VIEW - ALIGNED CHANNEL WITH         | FL 07 |
| MOUNTING PLATE OPTION                    |       |
| PANEL VERTICAL JOINT - BACK FASTENED     | FL 08 |
| METHOD                                   |       |
| BACK VIEW - BACK FASTENED METHOD         | FL 09 |
| ADHESIVE ATTACHMENT METHODS              | FL 10 |
| FOR PANELS LESS THAN 4'-0" WIDE          |       |
| ADHESIVE ATTACHMENT METHODS              | FL 11 |
| FOR PANELS GREATER THAN 4'-0" WIDE       |       |
| FASTENING METHODS - FIELD OF PANEL       | FL 12 |
| HORIZONTAL SHIPLAP JOINT WITH DRAINAGE   | FL 13 |
| HORIZONTAL JOINT WITH DRAINAGE           | FL 14 |
| HORIZONTAL SHIPLAP JOINT                 | FL 15 |
| HORIZONTAL JOINT                         | FL 16 |
| PARAPET                                  | FL 17 |
| FOUNDATION AT GRADE - FLUSH SUBSTRATE    | FL 18 |
| FOUNDATION AT GRADE - RECESSED SUBSTRATE | FL 19 |
| HEAD                                     | FL 20 |
| JAMB                                     | FL 21 |
| SILL                                     | FL 22 |
| TRANSITION AT FASCIA/SOFFIT              | FL 23 |
| INTERSECTION - INSULATED                 |       |
| TRANSITION AT FASCIA/SOFFIT              | FL 24 |
| INTERSECTION - UNINSULATED               |       |
| TYPICAL AESTHETIC REVEALS                | FL 25 |
| TERMINATION AT DISSIMILAR MATERIALS      | FL 26 |
| INSIDE CORNER JOINT                      | FL 27 |
| OUTSIDE CORNER JOINT                     | FL 28 |
| INSIDE CORNER PANEL                      | FL 29 |
| OUTSIDE CORNER PANEL                     | FL 30 |
| FACE FASTENING TO SOLID SUBSTRATE        | FL 31 |
| PENETRATION                              | FL 32 |