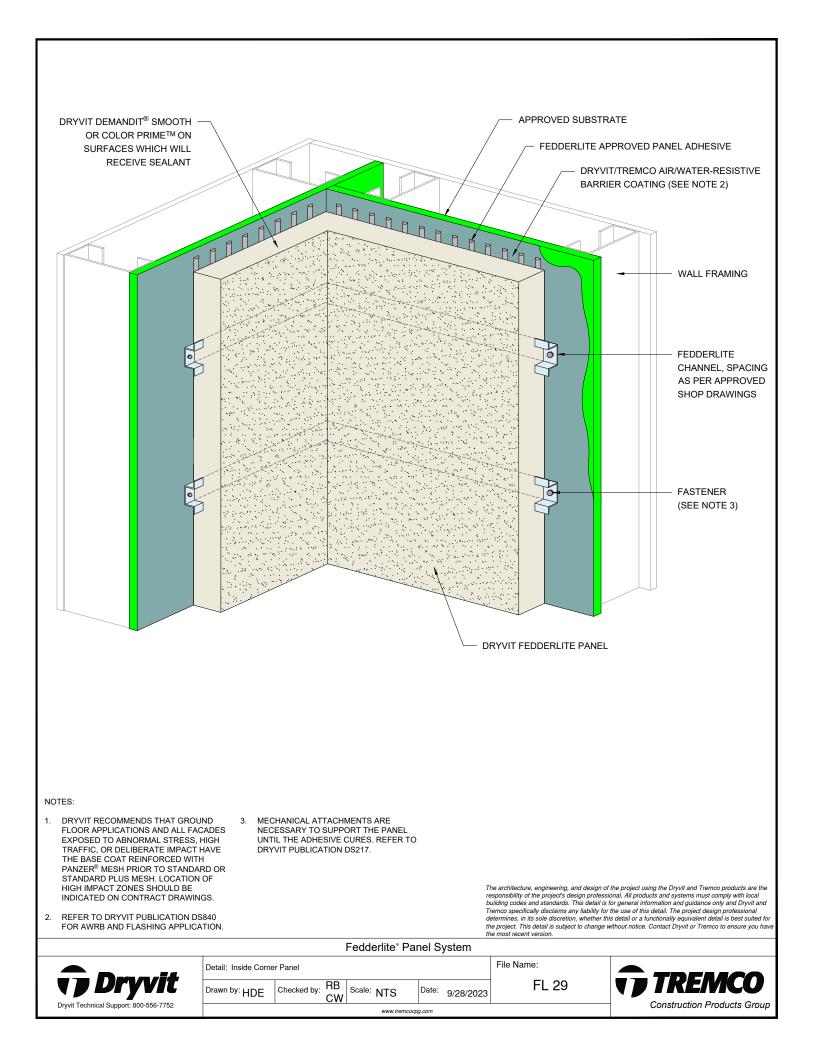

## Detail

| FEDDERLITE CHANNEL AND MOUNTING PLATE    | FL 01 |
|------------------------------------------|-------|
| PANEL SYSTEM                             | FL 02 |
| PANEL SYSTEM - HIGH IMPACT OPTION        | FL 03 |
| PANEL VERTICAL JOINT -                   | FL 04 |
| STAGGERED CHANNEL OPTION                 |       |
| BACK VIEW - STAGGERED CHANNEL OPTION     | FL 05 |
| PANEL VERTICAL JOINT - ALIGNED CHANNEL   | FL 06 |
| WITH MOUNTING PLATE OPTION               |       |
| BACK VIEW - ALIGNED CHANNEL WITH         | FL 07 |
| MOUNTING PLATE OPTION                    |       |
| PANEL VERTICAL JOINT - BACK FASTENED     | FL 08 |
| METHOD                                   |       |
| BACK VIEW - BACK FASTENED METHOD         | FL 09 |
| ADHESIVE ATTACHMENT METHODS              | FL 10 |
| FOR PANELS LESS THAN 4'-0" WIDE          |       |
| ADHESIVE ATTACHMENT METHODS              | FL 11 |
| FOR PANELS GREATER THAN 4'-0" WIDE       |       |
| FASTENING METHODS - FIELD OF PANEL       | FL 12 |
| HORIZONTAL SHIPLAP JOINT WITH DRAINAGE   | FL 13 |
| HORIZONTAL JOINT WITH DRAINAGE           | FL 14 |
| HORIZONTAL SHIPLAP JOINT                 | FL 15 |
| HORIZONTAL JOINT                         | FL 16 |
| PARAPET                                  | FL 17 |
| FOUNDATION AT GRADE - FLUSH SUBSTRATE    | FL 18 |
| FOUNDATION AT GRADE - RECESSED SUBSTRATE | FL 19 |
| HEAD                                     | FL 20 |
| JAMB                                     | FL 21 |
| SILL                                     | FL 22 |
| TRANSITION AT FASCIA/SOFFIT              | FL 23 |
| INTERSECTION - INSULATED                 |       |
| TRANSITION AT FASCIA/SOFFIT              | FL 24 |
| INTERSECTION - UNINSULATED               |       |
| TYPICAL AESTHETIC REVEALS                | FL 25 |
| TERMINATION AT DISSIMILAR MATERIALS      | FL 26 |
| INSIDE CORNER JOINT                      | FL 27 |
| OUTSIDE CORNER JOINT                     | FL 28 |
| INSIDE CORNER PANEL                      | FL 29 |
| OUTSIDE CORNER PANEL                     | FL 30 |
| FACE FASTENING TO SOLID SUBSTRATE        | FL 31 |
| PENETRATION                              | FL 32 |