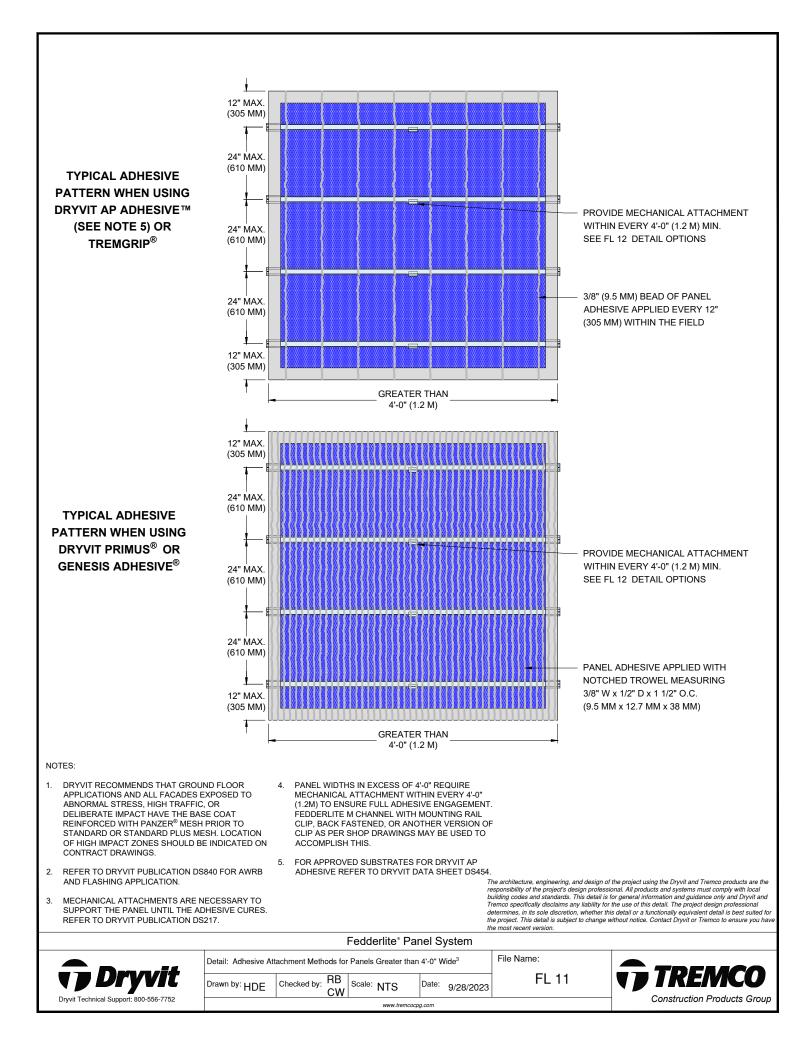

## Detail

| FEDDERLITE CHANNEL AND MOUNTING PLATE    | FL 01 |
|------------------------------------------|-------|
| PANEL SYSTEM                             | FL 02 |
| PANEL SYSTEM - HIGH IMPACT OPTION        | FL 03 |
| PANEL VERTICAL JOINT -                   | FL 04 |
| STAGGERED CHANNEL OPTION                 |       |
| BACK VIEW - STAGGERED CHANNEL OPTION     | FL 05 |
| PANEL VERTICAL JOINT - ALIGNED CHANNEL   | FL 06 |
| WITH MOUNTING PLATE OPTION               |       |
| BACK VIEW - ALIGNED CHANNEL WITH         | FL 07 |
| MOUNTING PLATE OPTION                    |       |
| PANEL VERTICAL JOINT - BACK FASTENED     | FL 08 |
| METHOD                                   |       |
| BACK VIEW - BACK FASTENED METHOD         | FL 09 |
| ADHESIVE ATTACHMENT METHODS              | FL 10 |
| FOR PANELS LESS THAN 4'-0" WIDE          |       |
| ADHESIVE ATTACHMENT METHODS              | FL 11 |
| FOR PANELS GREATER THAN 4'-0" WIDE       |       |
| FASTENING METHODS - FIELD OF PANEL       | FL 12 |
| HORIZONTAL SHIPLAP JOINT WITH DRAINAGE   | FL 13 |
| HORIZONTAL JOINT WITH DRAINAGE           | FL 14 |
| HORIZONTAL SHIPLAP JOINT                 | FL 15 |
| HORIZONTAL JOINT                         | FL 16 |
| PARAPET                                  | FL 17 |
| FOUNDATION AT GRADE - FLUSH SUBSTRATE    | FL 18 |
| FOUNDATION AT GRADE - RECESSED SUBSTRATE | FL 19 |
| HEAD                                     | FL 20 |
| JAMB                                     | FL 21 |
| SILL                                     | FL 22 |
| TRANSITION AT FASCIA/SOFFIT              | FL 23 |
| INTERSECTION - INSULATED                 |       |
| TRANSITION AT FASCIA/SOFFIT              | FL 24 |
| INTERSECTION - UNINSULATED               |       |
| TYPICAL AESTHETIC REVEALS                | FL 25 |
| TERMINATION AT DISSIMILAR MATERIALS      | FL 26 |
| INSIDE CORNER JOINT                      | FL 27 |
| OUTSIDE CORNER JOINT                     | FL 28 |
| INSIDE CORNER PANEL                      | FL 29 |
| OUTSIDE CORNER PANEL                     | FL 30 |
| FACE FASTENING TO SOLID SUBSTRATE        | FL 31 |
| PENETRATION                              | FL 32 |