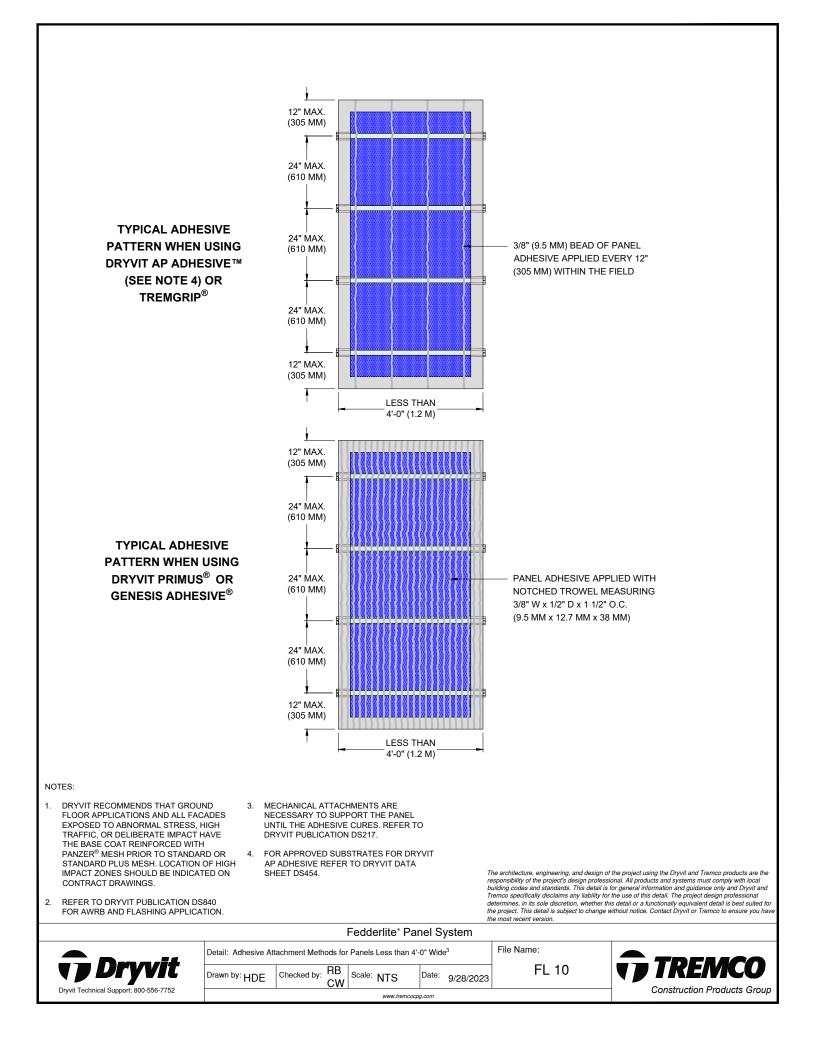

## Detail

| FEDDERLITE CHANNEL AND MOUNTING PLATE    | FL 01 |
|------------------------------------------|-------|
| PANEL SYSTEM                             | FL 02 |
| PANEL SYSTEM - HIGH IMPACT OPTION        | FL 03 |
| PANEL VERTICAL JOINT -                   | FL 04 |
| STAGGERED CHANNEL OPTION                 |       |
| BACK VIEW - STAGGERED CHANNEL OPTION     | FL 05 |
| PANEL VERTICAL JOINT - ALIGNED CHANNEL   | FL 06 |
| WITH MOUNTING PLATE OPTION               |       |
| BACK VIEW - ALIGNED CHANNEL WITH         | FL 07 |
| MOUNTING PLATE OPTION                    |       |
| PANEL VERTICAL JOINT - BACK FASTENED     | FL 08 |
| METHOD                                   |       |
| BACK VIEW - BACK FASTENED METHOD         | FL 09 |
| ADHESIVE ATTACHMENT METHODS              | FL 10 |
| FOR PANELS LESS THAN 4'-0" WIDE          |       |
| ADHESIVE ATTACHMENT METHODS              | FL 11 |
| FOR PANELS GREATER THAN 4'-0" WIDE       |       |
| FASTENING METHODS - FIELD OF PANEL       | FL 12 |
| HORIZONTAL SHIPLAP JOINT WITH DRAINAGE   | FL 13 |
| HORIZONTAL JOINT WITH DRAINAGE           | FL 14 |
| HORIZONTAL SHIPLAP JOINT                 | FL 15 |
| HORIZONTAL JOINT                         | FL 16 |
| PARAPET                                  | FL 17 |
| FOUNDATION AT GRADE - FLUSH SUBSTRATE    | FL 18 |
| FOUNDATION AT GRADE - RECESSED SUBSTRATE | FL 19 |
| HEAD                                     | FL 20 |
| JAMB                                     | FL 21 |
| SILL                                     | FL 22 |
| TRANSITION AT FASCIA/SOFFIT              | FL 23 |
| INTERSECTION - INSULATED                 |       |
| TRANSITION AT FASCIA/SOFFIT              | FL 24 |
| INTERSECTION - UNINSULATED               |       |
| TYPICAL AESTHETIC REVEALS                | FL 25 |
| TERMINATION AT DISSIMILAR MATERIALS      | FL 26 |
| INSIDE CORNER JOINT                      | FL 27 |
| OUTSIDE CORNER JOINT                     | FL 28 |
| INSIDE CORNER PANEL                      | FL 29 |
| OUTSIDE CORNER PANEL                     | FL 30 |
| FACE FASTENING TO SOLID SUBSTRATE        | FL 31 |
| PENETRATION                              | FL 32 |