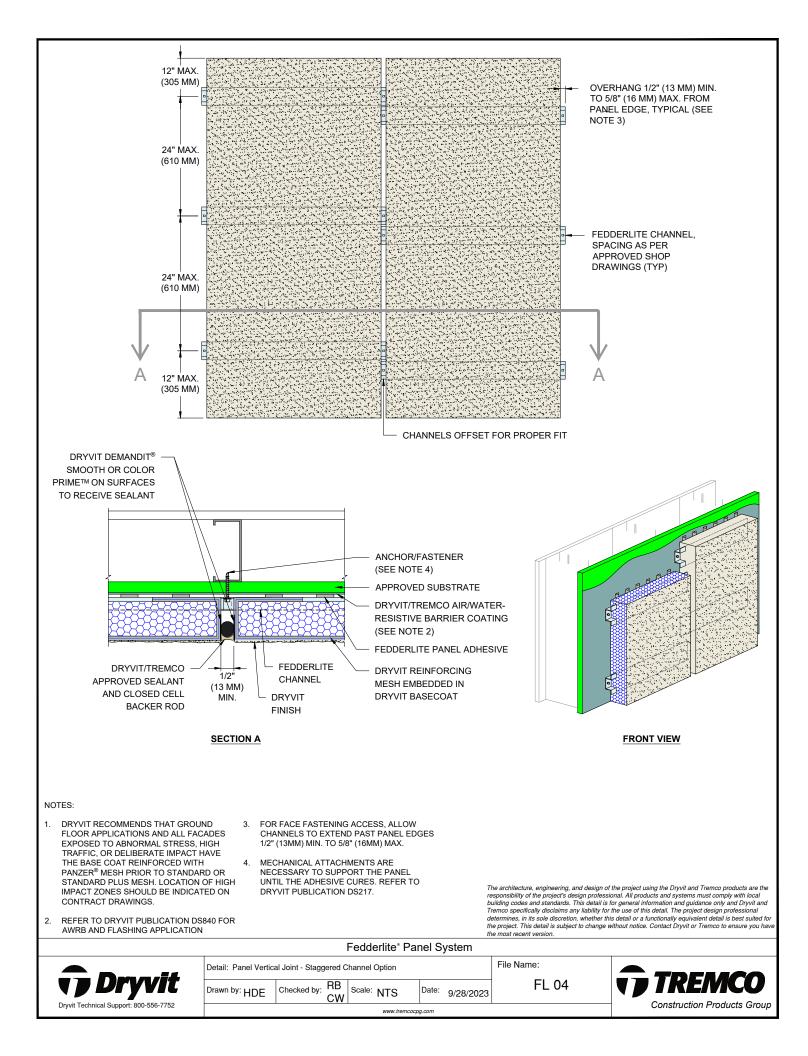

tail is best suited for the most project. This detail is subject to change without notice. Contact Dryvit or Tremco to ensure you have the most necent version.



| Fedderlite <sup>®</sup> Panel System                       |                                                        |  |  |
|------------------------------------------------------------|--------------------------------------------------------|--|--|
| Detail: Fedderlite® Panel System Installation Details      | Iderlite® Panel System Installation Details File Name: |  |  |
| Drawn by: HDE Checked by: RB CW Scale: NTS Date: 9/28/2023 | Table of Contents                                      |  |  |
| www.tremcocpg.com                                          | Construction Products Group                            |  |  |