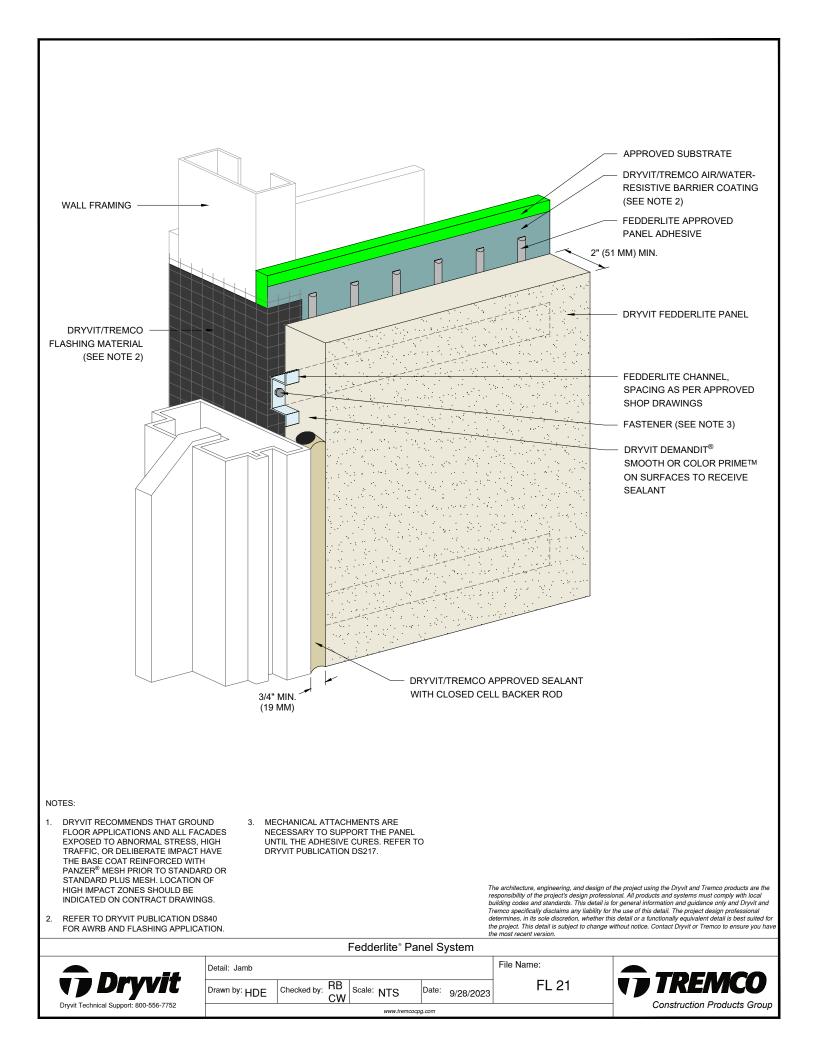

## Detail

| FEDDERLITE CHANNEL AND MOUNTING PLATE    | FL 01 |
|------------------------------------------|-------|
| PANEL SYSTEM                             | FL 02 |
| PANEL SYSTEM - HIGH IMPACT OPTION        | FL 03 |
| PANEL VERTICAL JOINT -                   | FL 04 |
| STAGGERED CHANNEL OPTION                 |       |
| BACK VIEW - STAGGERED CHANNEL OPTION     | FL 05 |
| PANEL VERTICAL JOINT - ALIGNED CHANNEL   | FL 06 |
| WITH MOUNTING PLATE OPTION               |       |
| BACK VIEW - ALIGNED CHANNEL WITH         | FL 07 |
| MOUNTING PLATE OPTION                    |       |
| PANEL VERTICAL JOINT - BACK FASTENED     | FL 08 |
| METHOD                                   |       |
| BACK VIEW - BACK FASTENED METHOD         | FL 09 |
| ADHESIVE ATTACHMENT METHODS              | FL 10 |
| FOR PANELS LESS THAN 4'-0" WIDE          |       |
| ADHESIVE ATTACHMENT METHODS              | FL 11 |
| FOR PANELS GREATER THAN 4'-0" WIDE       |       |
| FASTENING METHODS - FIELD OF PANEL       | FL 12 |
| HORIZONTAL SHIPLAP JOINT WITH DRAINAGE   | FL 13 |
| HORIZONTAL JOINT WITH DRAINAGE           | FL 14 |
| HORIZONTAL SHIPLAP JOINT                 | FL 15 |
| HORIZONTAL JOINT                         | FL 16 |
| PARAPET                                  | FL 17 |
| FOUNDATION AT GRADE - FLUSH SUBSTRATE    | FL 18 |
| FOUNDATION AT GRADE - RECESSED SUBSTRATE | FL 19 |
| HEAD                                     | FL 20 |
| JAMB                                     | FL 21 |
| SILL                                     | FL 22 |
| TRANSITION AT FASCIA/SOFFIT              | FL 23 |
| INTERSECTION - INSULATED                 |       |
| TRANSITION AT FASCIA/SOFFIT              | FL 24 |
| INTERSECTION - UNINSULATED               |       |
| TYPICAL AESTHETIC REVEALS                | FL 25 |
| TERMINATION AT DISSIMILAR MATERIALS      | FL 26 |
| INSIDE CORNER JOINT                      | FL 27 |
| OUTSIDE CORNER JOINT                     | FL 28 |
| INSIDE CORNER PANEL                      | FL 29 |
| OUTSIDE CORNER PANEL                     | FL 30 |
| FACE FASTENING TO SOLID SUBSTRATE        | FL 31 |
| PENETRATION                              | FL 32 |