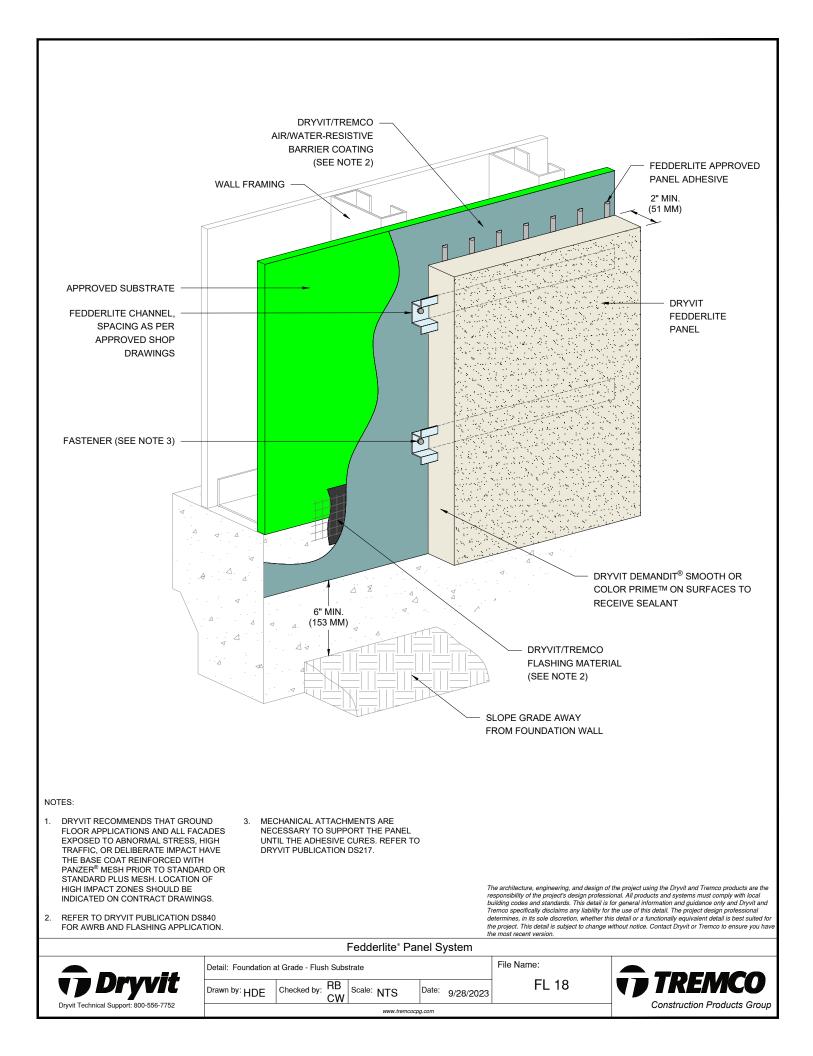

## Detail

| FEDDERLITE CHANNEL AND MOUNTING PLATE    | FL 01 |
|------------------------------------------|-------|
| PANEL SYSTEM                             | FL 02 |
| PANEL SYSTEM - HIGH IMPACT OPTION        | FL 03 |
| PANEL VERTICAL JOINT -                   | FL 04 |
| STAGGERED CHANNEL OPTION                 |       |
| BACK VIEW - STAGGERED CHANNEL OPTION     | FL 05 |
| PANEL VERTICAL JOINT - ALIGNED CHANNEL   | FL 06 |
| WITH MOUNTING PLATE OPTION               |       |
| BACK VIEW - ALIGNED CHANNEL WITH         | FL 07 |
| MOUNTING PLATE OPTION                    |       |
| PANEL VERTICAL JOINT - BACK FASTENED     | FL 08 |
| METHOD                                   |       |
| BACK VIEW - BACK FASTENED METHOD         | FL 09 |
| ADHESIVE ATTACHMENT METHODS              | FL 10 |
| FOR PANELS LESS THAN 4'-0" WIDE          |       |
| ADHESIVE ATTACHMENT METHODS              | FL 11 |
| FOR PANELS GREATER THAN 4'-0" WIDE       |       |
| FASTENING METHODS - FIELD OF PANEL       | FL 12 |
| HORIZONTAL SHIPLAP JOINT WITH DRAINAGE   | FL 13 |
| HORIZONTAL JOINT WITH DRAINAGE           | FL 14 |
| HORIZONTAL SHIPLAP JOINT                 | FL 15 |
| HORIZONTAL JOINT                         | FL 16 |
| PARAPET                                  | FL 17 |
| FOUNDATION AT GRADE - FLUSH SUBSTRATE    | FL 18 |
| FOUNDATION AT GRADE - RECESSED SUBSTRATE | FL 19 |
| HEAD                                     | FL 20 |
| JAMB                                     | FL 21 |
| SILL                                     | FL 22 |
| TRANSITION AT FASCIA/SOFFIT              | FL 23 |
| INTERSECTION - INSULATED                 |       |
| TRANSITION AT FASCIA/SOFFIT              | FL 24 |
| INTERSECTION - UNINSULATED               |       |
| TYPICAL AESTHETIC REVEALS                | FL 25 |
| TERMINATION AT DISSIMILAR MATERIALS      | FL 26 |
| INSIDE CORNER JOINT                      | FL 27 |
| OUTSIDE CORNER JOINT                     | FL 28 |
| INSIDE CORNER PANEL                      | FL 29 |
| OUTSIDE CORNER PANEL                     | FL 30 |
| FACE FASTENING TO SOLID SUBSTRATE        | FL 31 |
| PENETRATION                              | FL 32 |