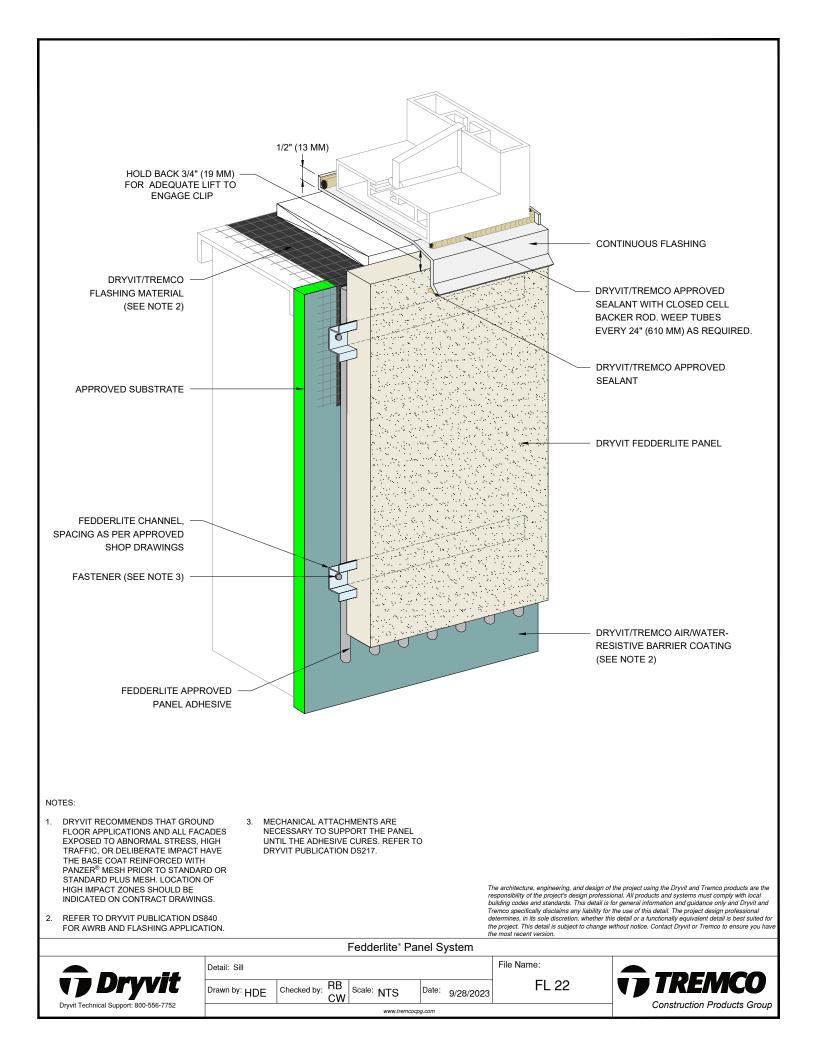

## Detail

| FEDDERLITE CHANNEL AND MOUNTING PLATE    | FL 01 |
|------------------------------------------|-------|
| PANEL SYSTEM                             | FL 02 |
| PANEL SYSTEM - HIGH IMPACT OPTION        | FL 03 |
| PANEL VERTICAL JOINT -                   | FL 04 |
| STAGGERED CHANNEL OPTION                 |       |
| BACK VIEW - STAGGERED CHANNEL OPTION     | FL 05 |
| PANEL VERTICAL JOINT - ALIGNED CHANNEL   | FL 06 |
| WITH MOUNTING PLATE OPTION               |       |
| BACK VIEW - ALIGNED CHANNEL WITH         | FL 07 |
| MOUNTING PLATE OPTION                    |       |
| PANEL VERTICAL JOINT - BACK FASTENED     | FL 08 |
| METHOD                                   |       |
| BACK VIEW - BACK FASTENED METHOD         | FL 09 |
| ADHESIVE ATTACHMENT METHODS              | FL 10 |
| FOR PANELS LESS THAN 4'-0" WIDE          |       |
| ADHESIVE ATTACHMENT METHODS              | FL 11 |
| FOR PANELS GREATER THAN 4'-0" WIDE       |       |
| FASTENING METHODS - FIELD OF PANEL       | FL 12 |
| HORIZONTAL SHIPLAP JOINT WITH DRAINAGE   | FL 13 |
| HORIZONTAL JOINT WITH DRAINAGE           | FL 14 |
| HORIZONTAL SHIPLAP JOINT                 | FL 15 |
| HORIZONTAL JOINT                         | FL 16 |
| PARAPET                                  | FL 17 |
| FOUNDATION AT GRADE - FLUSH SUBSTRATE    | FL 18 |
| FOUNDATION AT GRADE - RECESSED SUBSTRATE | FL 19 |
| HEAD                                     | FL 20 |
| JAMB                                     | FL 21 |
| SILL                                     | FL 22 |
| TRANSITION AT FASCIA/SOFFIT              | FL 23 |
| INTERSECTION - INSULATED                 |       |
| TRANSITION AT FASCIA/SOFFIT              | FL 24 |
| INTERSECTION - UNINSULATED               |       |
| TYPICAL AESTHETIC REVEALS                | FL 25 |
| TERMINATION AT DISSIMILAR MATERIALS      | FL 26 |
| INSIDE CORNER JOINT                      | FL 27 |
| OUTSIDE CORNER JOINT                     | FL 28 |
| INSIDE CORNER PANEL                      | FL 29 |
| OUTSIDE CORNER PANEL                     | FL 30 |
| FACE FASTENING TO SOLID SUBSTRATE        | FL 31 |
| PENETRATION                              | FL 32 |