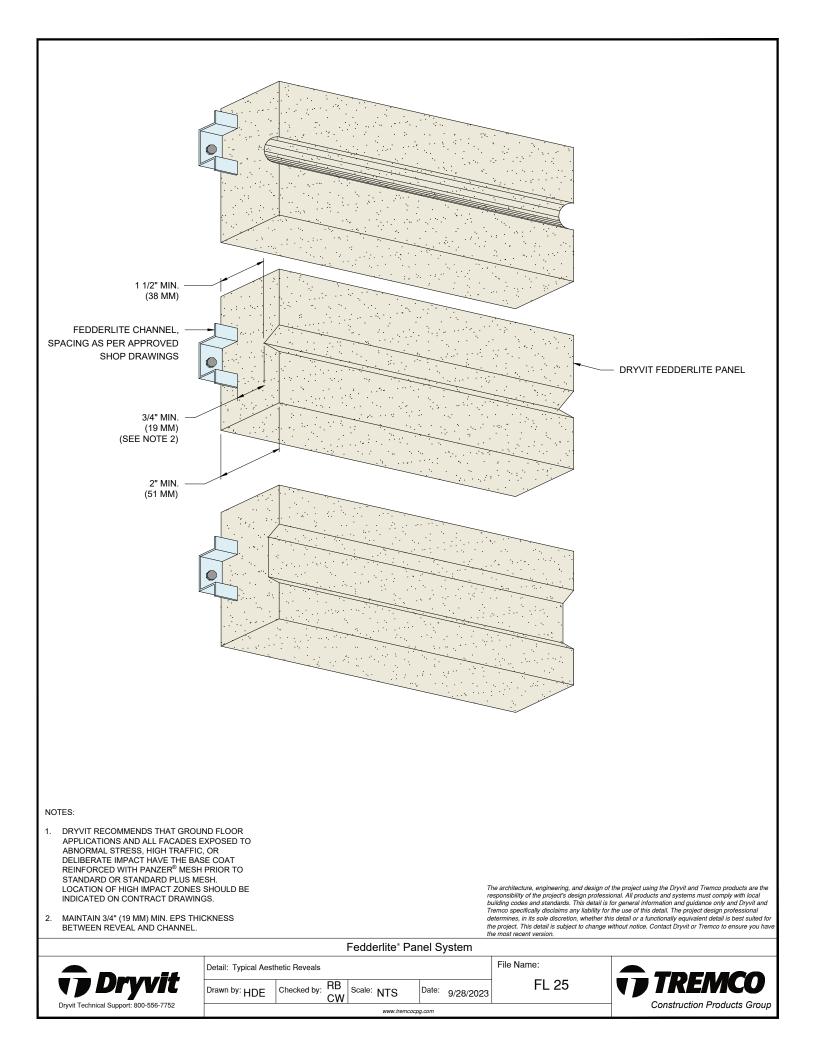

## Detail

| FEDDERLITE CHANNEL AND MOUNTING PLATE    | FL 01 |
|------------------------------------------|-------|
| PANEL SYSTEM                             | FL 02 |
| PANEL SYSTEM - HIGH IMPACT OPTION        | FL 03 |
| PANEL VERTICAL JOINT -                   | FL 04 |
| STAGGERED CHANNEL OPTION                 |       |
| BACK VIEW - STAGGERED CHANNEL OPTION     | FL 05 |
| PANEL VERTICAL JOINT - ALIGNED CHANNEL   | FL 06 |
| WITH MOUNTING PLATE OPTION               |       |
| BACK VIEW - ALIGNED CHANNEL WITH         | FL 07 |
| MOUNTING PLATE OPTION                    |       |
| PANEL VERTICAL JOINT - BACK FASTENED     | FL 08 |
| METHOD                                   |       |
| BACK VIEW - BACK FASTENED METHOD         | FL 09 |
| ADHESIVE ATTACHMENT METHODS              | FL 10 |
| FOR PANELS LESS THAN 4'-0" WIDE          |       |
| ADHESIVE ATTACHMENT METHODS              | FL 11 |
| FOR PANELS GREATER THAN 4'-0" WIDE       |       |
| FASTENING METHODS - FIELD OF PANEL       | FL 12 |
| HORIZONTAL SHIPLAP JOINT WITH DRAINAGE   | FL 13 |
| HORIZONTAL JOINT WITH DRAINAGE           | FL 14 |
| HORIZONTAL SHIPLAP JOINT                 | FL 15 |
| HORIZONTAL JOINT                         | FL 16 |
| PARAPET                                  | FL 17 |
| FOUNDATION AT GRADE - FLUSH SUBSTRATE    | FL 18 |
| FOUNDATION AT GRADE - RECESSED SUBSTRATE | FL 19 |
| HEAD                                     | FL 20 |
| JAMB                                     | FL 21 |
| SILL                                     | FL 22 |
| TRANSITION AT FASCIA/SOFFIT              | FL 23 |
| INTERSECTION - INSULATED                 |       |
| TRANSITION AT FASCIA/SOFFIT              | FL 24 |
| INTERSECTION - UNINSULATED               |       |
| TYPICAL AESTHETIC REVEALS                | FL 25 |
| TERMINATION AT DISSIMILAR MATERIALS      | FL 26 |
| INSIDE CORNER JOINT                      | FL 27 |
| OUTSIDE CORNER JOINT                     | FL 28 |
| INSIDE CORNER PANEL                      | FL 29 |
| OUTSIDE CORNER PANEL                     | FL 30 |
| FACE FASTENING TO SOLID SUBSTRATE        | FL 31 |
| PENETRATION                              | FL 32 |