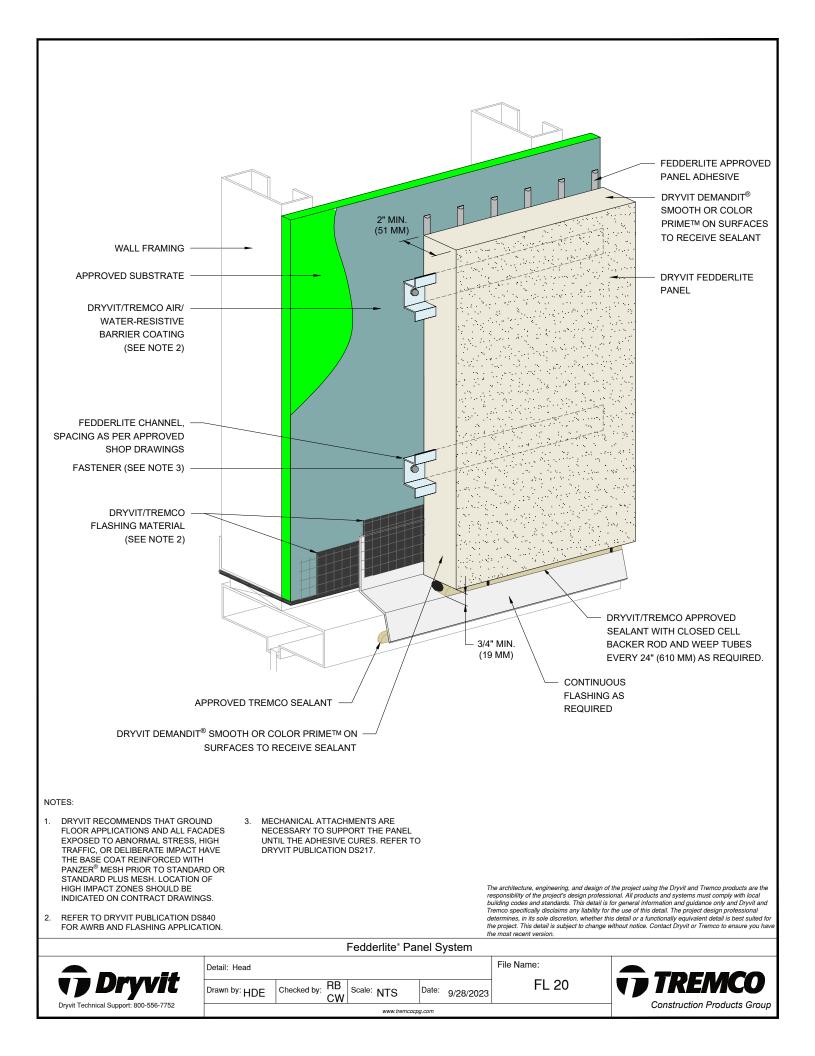

## Detail

| FEDDERLITE CHANNEL AND MOUNTING PLATE    | FL 01 |
|------------------------------------------|-------|
| PANEL SYSTEM                             | FL 02 |
| PANEL SYSTEM - HIGH IMPACT OPTION        | FL 03 |
| PANEL VERTICAL JOINT -                   | FL 04 |
| STAGGERED CHANNEL OPTION                 |       |
| BACK VIEW - STAGGERED CHANNEL OPTION     | FL 05 |
| PANEL VERTICAL JOINT - ALIGNED CHANNEL   | FL 06 |
| WITH MOUNTING PLATE OPTION               |       |
| BACK VIEW - ALIGNED CHANNEL WITH         | FL 07 |
| MOUNTING PLATE OPTION                    |       |
| PANEL VERTICAL JOINT - BACK FASTENED     | FL 08 |
| METHOD                                   |       |
| BACK VIEW - BACK FASTENED METHOD         | FL 09 |
| ADHESIVE ATTACHMENT METHODS              | FL 10 |
| FOR PANELS LESS THAN 4'-0" WIDE          |       |
| ADHESIVE ATTACHMENT METHODS              | FL 11 |
| FOR PANELS GREATER THAN 4'-0" WIDE       |       |
| FASTENING METHODS - FIELD OF PANEL       | FL 12 |
| HORIZONTAL SHIPLAP JOINT WITH DRAINAGE   | FL 13 |
| HORIZONTAL JOINT WITH DRAINAGE           | FL 14 |
| HORIZONTAL SHIPLAP JOINT                 | FL 15 |
| HORIZONTAL JOINT                         | FL 16 |
| PARAPET                                  | FL 17 |
| FOUNDATION AT GRADE - FLUSH SUBSTRATE    | FL 18 |
| FOUNDATION AT GRADE - RECESSED SUBSTRATE | FL 19 |
| HEAD                                     | FL 20 |
| JAMB                                     | FL 21 |
| SILL                                     | FL 22 |
| TRANSITION AT FASCIA/SOFFIT              | FL 23 |
| INTERSECTION - INSULATED                 |       |
| TRANSITION AT FASCIA/SOFFIT              | FL 24 |
| INTERSECTION - UNINSULATED               |       |
| TYPICAL AESTHETIC REVEALS                | FL 25 |
| TERMINATION AT DISSIMILAR MATERIALS      | FL 26 |
| INSIDE CORNER JOINT                      | FL 27 |
| OUTSIDE CORNER JOINT                     | FL 28 |
| INSIDE CORNER PANEL                      | FL 29 |
| OUTSIDE CORNER PANEL                     | FL 30 |
| FACE FASTENING TO SOLID SUBSTRATE        | FL 31 |
| PENETRATION                              | FL 32 |