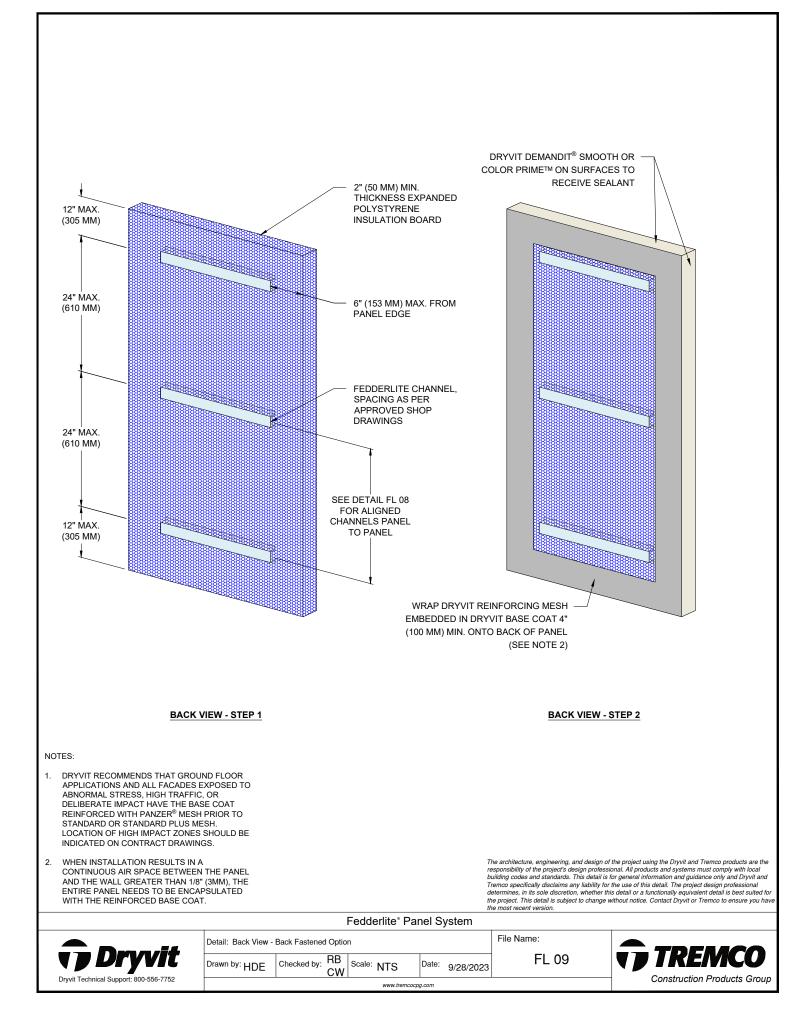

## Detail

| FEDDERLITE CHANNEL AND MOUNTING PLATE    | FL 01 |
|------------------------------------------|-------|
| PANEL SYSTEM                             | FL 02 |
| PANEL SYSTEM - HIGH IMPACT OPTION        | FL 03 |
| PANEL VERTICAL JOINT -                   | FL 04 |
| STAGGERED CHANNEL OPTION                 |       |
| BACK VIEW - STAGGERED CHANNEL OPTION     | FL 05 |
| PANEL VERTICAL JOINT - ALIGNED CHANNEL   | FL 06 |
| WITH MOUNTING PLATE OPTION               |       |
| BACK VIEW - ALIGNED CHANNEL WITH         | FL 07 |
| MOUNTING PLATE OPTION                    |       |
| PANEL VERTICAL JOINT - BACK FASTENED     | FL 08 |
| METHOD                                   |       |
| BACK VIEW - BACK FASTENED METHOD         | FL 09 |
| ADHESIVE ATTACHMENT METHODS              | FL 10 |
| FOR PANELS LESS THAN 4'-0" WIDE          |       |
| ADHESIVE ATTACHMENT METHODS              | FL 11 |
| FOR PANELS GREATER THAN 4'-0" WIDE       |       |
| FASTENING METHODS - FIELD OF PANEL       | FL 12 |
| HORIZONTAL SHIPLAP JOINT WITH DRAINAGE   | FL 13 |
| HORIZONTAL JOINT WITH DRAINAGE           | FL 14 |
| HORIZONTAL SHIPLAP JOINT                 | FL 15 |
| HORIZONTAL JOINT                         | FL 16 |
| PARAPET                                  | FL 17 |
| FOUNDATION AT GRADE - FLUSH SUBSTRATE    | FL 18 |
| FOUNDATION AT GRADE - RECESSED SUBSTRATE | FL 19 |
| HEAD                                     | FL 20 |
| JAMB                                     | FL 21 |
| SILL                                     | FL 22 |
| TRANSITION AT FASCIA/SOFFIT              | FL 23 |
| INTERSECTION - INSULATED                 |       |
| TRANSITION AT FASCIA/SOFFIT              | FL 24 |
| INTERSECTION - UNINSULATED               |       |
| TYPICAL AESTHETIC REVEALS                | FL 25 |
| TERMINATION AT DISSIMILAR MATERIALS      | FL 26 |
| INSIDE CORNER JOINT                      | FL 27 |
| OUTSIDE CORNER JOINT                     | FL 28 |
| INSIDE CORNER PANEL                      | FL 29 |
| OUTSIDE CORNER PANEL                     | FL 30 |
| FACE FASTENING TO SOLID SUBSTRATE        | FL 31 |
| PENETRATION                              | FL 32 |