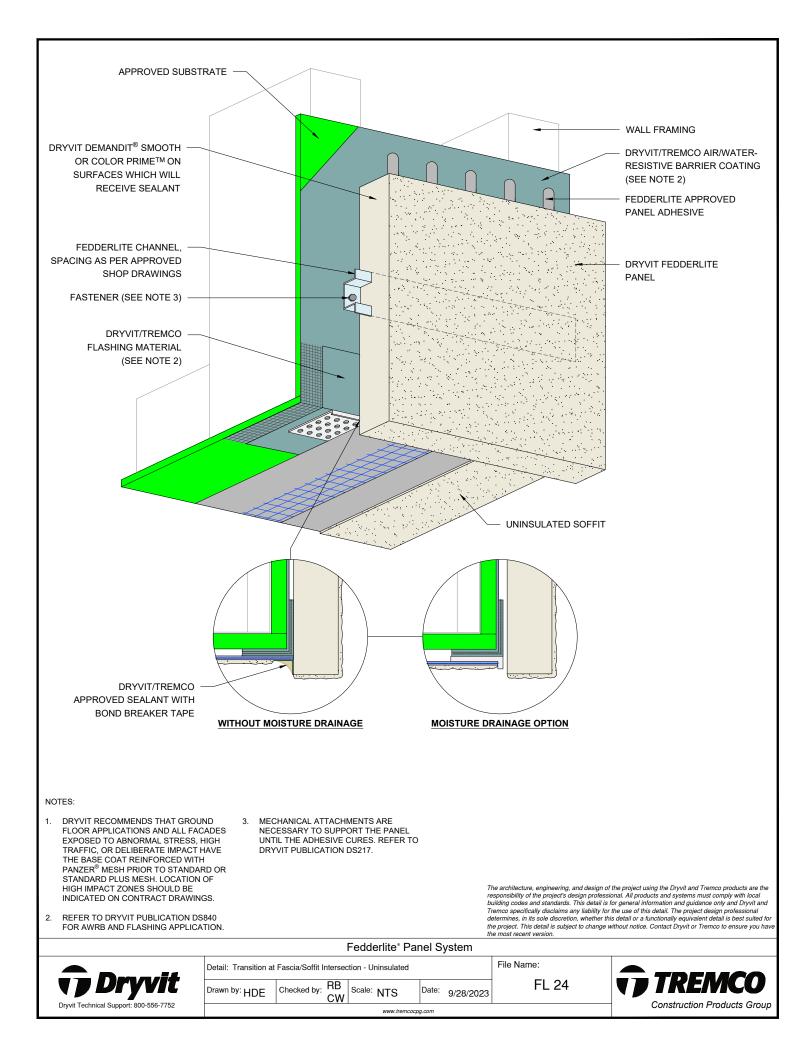

## Detail

| FEDDERLITE CHANNEL AND MOUNTING PLATE    | FL 01 |
|------------------------------------------|-------|
| PANEL SYSTEM                             | FL 02 |
| PANEL SYSTEM - HIGH IMPACT OPTION        | FL 03 |
| PANEL VERTICAL JOINT -                   | FL 04 |
| STAGGERED CHANNEL OPTION                 |       |
| BACK VIEW - STAGGERED CHANNEL OPTION     | FL 05 |
| PANEL VERTICAL JOINT - ALIGNED CHANNEL   | FL 06 |
| WITH MOUNTING PLATE OPTION               |       |
| BACK VIEW - ALIGNED CHANNEL WITH         | FL 07 |
| MOUNTING PLATE OPTION                    |       |
| PANEL VERTICAL JOINT - BACK FASTENED     | FL 08 |
| METHOD                                   |       |
| BACK VIEW - BACK FASTENED METHOD         | FL 09 |
| ADHESIVE ATTACHMENT METHODS              | FL 10 |
| FOR PANELS LESS THAN 4'-0" WIDE          |       |
| ADHESIVE ATTACHMENT METHODS              | FL 11 |
| FOR PANELS GREATER THAN 4'-0" WIDE       |       |
| FASTENING METHODS - FIELD OF PANEL       | FL 12 |
| HORIZONTAL SHIPLAP JOINT WITH DRAINAGE   | FL 13 |
| HORIZONTAL JOINT WITH DRAINAGE           | FL 14 |
| HORIZONTAL SHIPLAP JOINT                 | FL 15 |
| HORIZONTAL JOINT                         | FL 16 |
| PARAPET                                  | FL 17 |
| FOUNDATION AT GRADE - FLUSH SUBSTRATE    | FL 18 |
| FOUNDATION AT GRADE - RECESSED SUBSTRATE | FL 19 |
| HEAD                                     | FL 20 |
| JAMB                                     | FL 21 |
| SILL                                     | FL 22 |
| TRANSITION AT FASCIA/SOFFIT              | FL 23 |
| INTERSECTION - INSULATED                 |       |
| TRANSITION AT FASCIA/SOFFIT              | FL 24 |
| INTERSECTION - UNINSULATED               |       |
| TYPICAL AESTHETIC REVEALS                | FL 25 |
| TERMINATION AT DISSIMILAR MATERIALS      | FL 26 |
| INSIDE CORNER JOINT                      | FL 27 |
| OUTSIDE CORNER JOINT                     | FL 28 |
| INSIDE CORNER PANEL                      | FL 29 |
| OUTSIDE CORNER PANEL                     | FL 30 |
| FACE FASTENING TO SOLID SUBSTRATE        | FL 31 |
| PENETRATION                              | FL 32 |