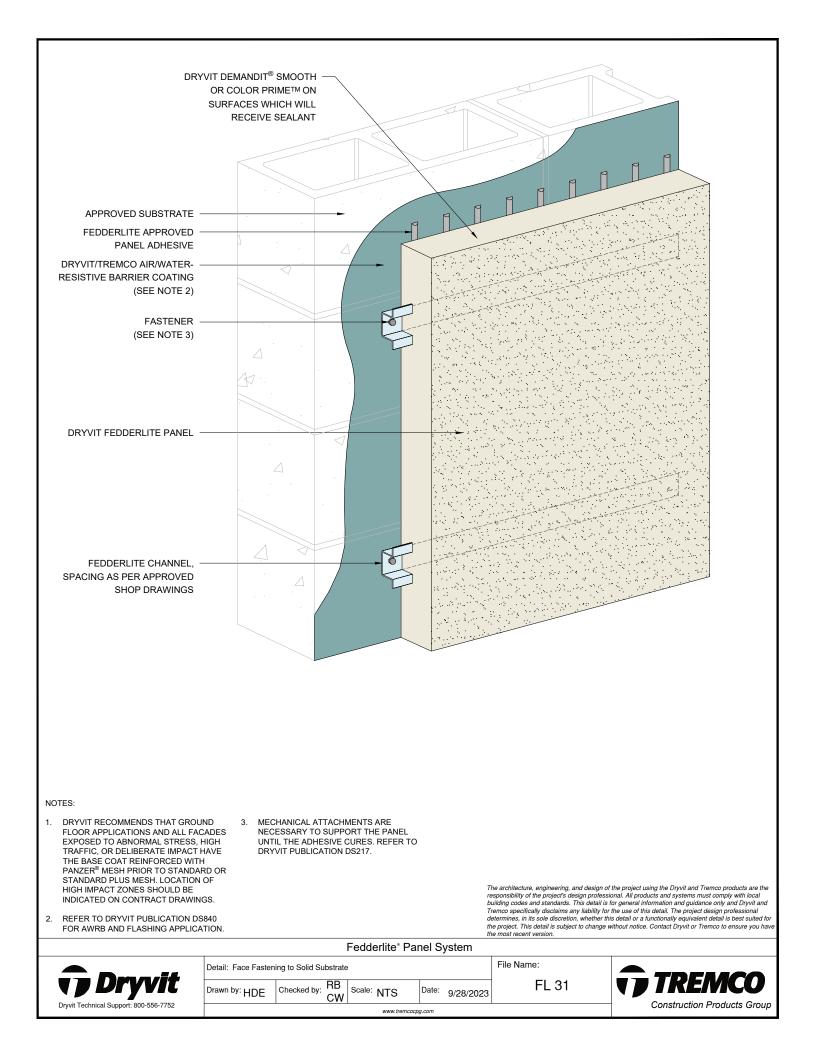

## Detail

| FEDDERLITE CHANNEL AND MOUNTING PLATE    | FL 01 |
|------------------------------------------|-------|
| PANEL SYSTEM                             | FL 02 |
| PANEL SYSTEM - HIGH IMPACT OPTION        | FL 03 |
| PANEL VERTICAL JOINT -                   | FL 04 |
| STAGGERED CHANNEL OPTION                 |       |
| BACK VIEW - STAGGERED CHANNEL OPTION     | FL 05 |
| PANEL VERTICAL JOINT - ALIGNED CHANNEL   | FL 06 |
| WITH MOUNTING PLATE OPTION               |       |
| BACK VIEW - ALIGNED CHANNEL WITH         | FL 07 |
| MOUNTING PLATE OPTION                    |       |
| PANEL VERTICAL JOINT - BACK FASTENED     | FL 08 |
| METHOD                                   |       |
| BACK VIEW - BACK FASTENED METHOD         | FL 09 |
| ADHESIVE ATTACHMENT METHODS              | FL 10 |
| FOR PANELS LESS THAN 4'-0" WIDE          |       |
| ADHESIVE ATTACHMENT METHODS              | FL 11 |
| FOR PANELS GREATER THAN 4'-0" WIDE       |       |
| FASTENING METHODS - FIELD OF PANEL       | FL 12 |
| HORIZONTAL SHIPLAP JOINT WITH DRAINAGE   | FL 13 |
| HORIZONTAL JOINT WITH DRAINAGE           | FL 14 |
| HORIZONTAL SHIPLAP JOINT                 | FL 15 |
| HORIZONTAL JOINT                         | FL 16 |
| PARAPET                                  | FL 17 |
| FOUNDATION AT GRADE - FLUSH SUBSTRATE    | FL 18 |
| FOUNDATION AT GRADE - RECESSED SUBSTRATE | FL 19 |
| HEAD                                     | FL 20 |
| JAMB                                     | FL 21 |
| SILL                                     | FL 22 |
| TRANSITION AT FASCIA/SOFFIT              | FL 23 |
| INTERSECTION - INSULATED                 |       |
| TRANSITION AT FASCIA/SOFFIT              | FL 24 |
| INTERSECTION - UNINSULATED               |       |
| TYPICAL AESTHETIC REVEALS                | FL 25 |
| TERMINATION AT DISSIMILAR MATERIALS      | FL 26 |
| INSIDE CORNER JOINT                      | FL 27 |
| OUTSIDE CORNER JOINT                     | FL 28 |
| INSIDE CORNER PANEL                      | FL 29 |
| OUTSIDE CORNER PANEL                     | FL 30 |
| FACE FASTENING TO SOLID SUBSTRATE        | FL 31 |
| PENETRATION                              | FL 32 |