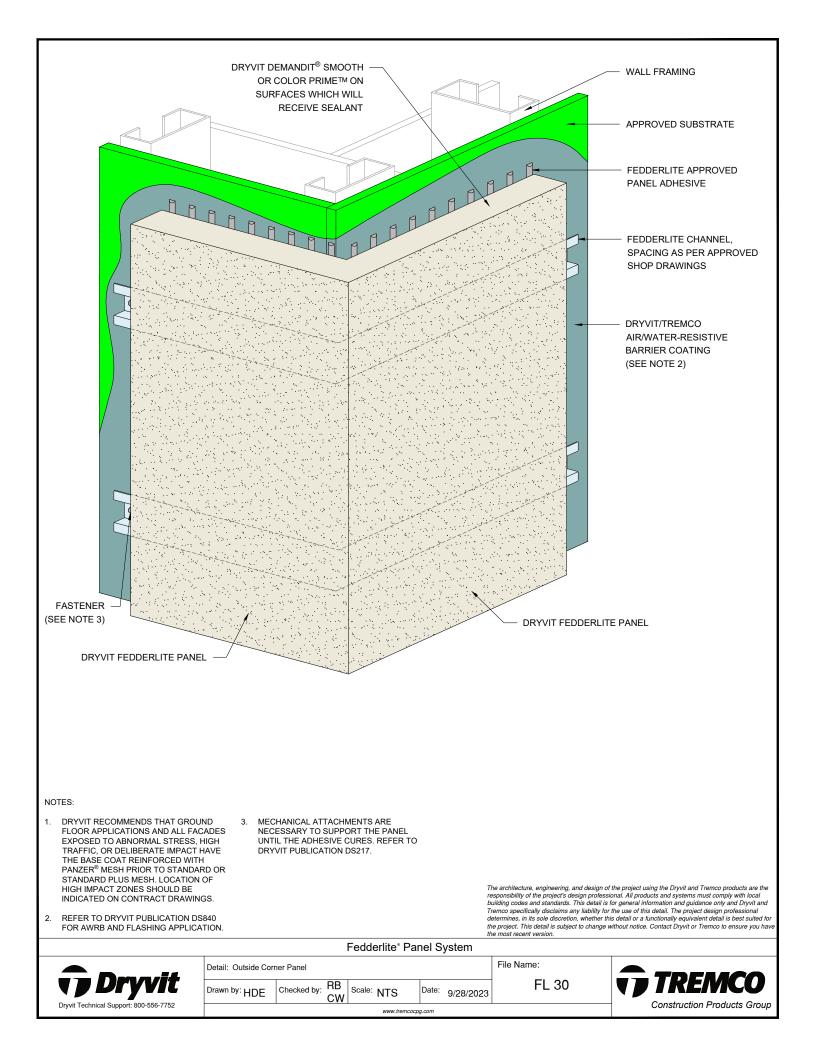

## Detail

| FEDDERLITE CHANNEL AND MOUNTING PLATE    | FL 01 |
|------------------------------------------|-------|
| PANEL SYSTEM                             | FL 02 |
| PANEL SYSTEM - HIGH IMPACT OPTION        | FL 03 |
| PANEL VERTICAL JOINT -                   | FL 04 |
| STAGGERED CHANNEL OPTION                 |       |
| BACK VIEW - STAGGERED CHANNEL OPTION     | FL 05 |
| PANEL VERTICAL JOINT - ALIGNED CHANNEL   | FL 06 |
| WITH MOUNTING PLATE OPTION               |       |
| BACK VIEW - ALIGNED CHANNEL WITH         | FL 07 |
| MOUNTING PLATE OPTION                    |       |
| PANEL VERTICAL JOINT - BACK FASTENED     | FL 08 |
| METHOD                                   |       |
| BACK VIEW - BACK FASTENED METHOD         | FL 09 |
| ADHESIVE ATTACHMENT METHODS              | FL 10 |
| FOR PANELS LESS THAN 4'-0" WIDE          |       |
| ADHESIVE ATTACHMENT METHODS              | FL 11 |
| FOR PANELS GREATER THAN 4'-0" WIDE       |       |
| FASTENING METHODS - FIELD OF PANEL       | FL 12 |
| HORIZONTAL SHIPLAP JOINT WITH DRAINAGE   | FL 13 |
| HORIZONTAL JOINT WITH DRAINAGE           | FL 14 |
| HORIZONTAL SHIPLAP JOINT                 | FL 15 |
| HORIZONTAL JOINT                         | FL 16 |
| PARAPET                                  | FL 17 |
| FOUNDATION AT GRADE - FLUSH SUBSTRATE    | FL 18 |
| FOUNDATION AT GRADE - RECESSED SUBSTRATE | FL 19 |
| HEAD                                     | FL 20 |
| JAMB                                     | FL 21 |
| SILL                                     | FL 22 |
| TRANSITION AT FASCIA/SOFFIT              | FL 23 |
| INTERSECTION - INSULATED                 |       |
| TRANSITION AT FASCIA/SOFFIT              | FL 24 |
| INTERSECTION - UNINSULATED               |       |
| TYPICAL AESTHETIC REVEALS                | FL 25 |
| TERMINATION AT DISSIMILAR MATERIALS      | FL 26 |
| INSIDE CORNER JOINT                      | FL 27 |
| OUTSIDE CORNER JOINT                     | FL 28 |
| INSIDE CORNER PANEL                      | FL 29 |
| OUTSIDE CORNER PANEL                     | FL 30 |
| FACE FASTENING TO SOLID SUBSTRATE        | FL 31 |
| PENETRATION                              | FL 32 |