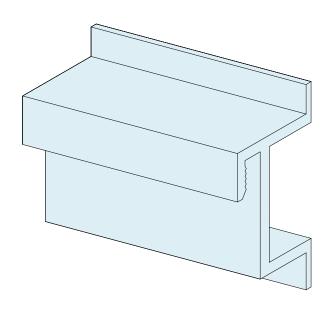

FEDDERLITE M MOUNTING RAIL SECTION VIEW

FEDDERLITE M CHANNEL SECTION VIEW

FEDDERLITE M MOUNTING RAIL ISOMETRIC VIEW

FEDDERLITE M CHANNEL ISOMETRIC VIEW

## Fedderlite® M Panel System

Detail: Fedderlite M Channel and Mounting Rail

Drawn by: KAB Checked by: SM Scale: NTS Date: 3/20/2024

File Name:

FLM 1