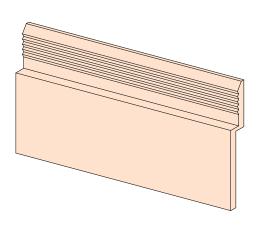

FEDDERLITE M MOUNTING RAIL SECTION VIEW

FEDDERLITE M CHANNEL SECTION VIEW

FEDDERLITE M MOUNTING RAIL ISOMETRIC VIEW

FEDDERLITE M CHANNEL ISOMETRIC VIEW

## Fedderlite® M Panel System

Detail: Fedderlite M Channel and Mounting Rail

Drawn by: KAB Checked by: SM Scale: NTS Date: 3/20/2024

File Name:

FLM 1