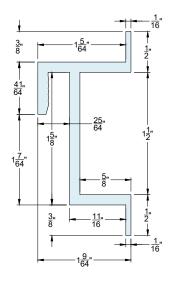

FEDDERLITE M MOUNTING RAIL SECTION VIEW

FEDDERLITE M CHANNEL SECTION VIEW

FEDDERLITE M MOUNTING RAIL ISOMETRIC VIEW

FEDDERLITE M CHANNEL ISOMETRIC VIEW

## Fedderlite® M Panel System

Detail: Fedderlite M Channel and Mounting Rail

Drawn by: KAB Checked by: SM Scale: NTS Date: 3/20/2024

File Name:

FLM 1