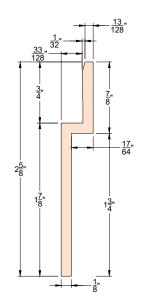

FEDDERLITE M MOUNTING RAIL SECTION VIEW

FEDDERLITE M CHANNEL SECTION VIEW

FEDDERLITE M MOUNTING RAIL ISOMETRIC VIEW

FEDDERLITE M CHANNEL ISOMETRIC VIEW

## Fedderlite® M Panel System

Detail: Fedderlite M Channel and Mounting Rail

Drawn by: KAB Checked by: SM Scale: NTS Date: 3/20/2024

File Name:

FLM 1