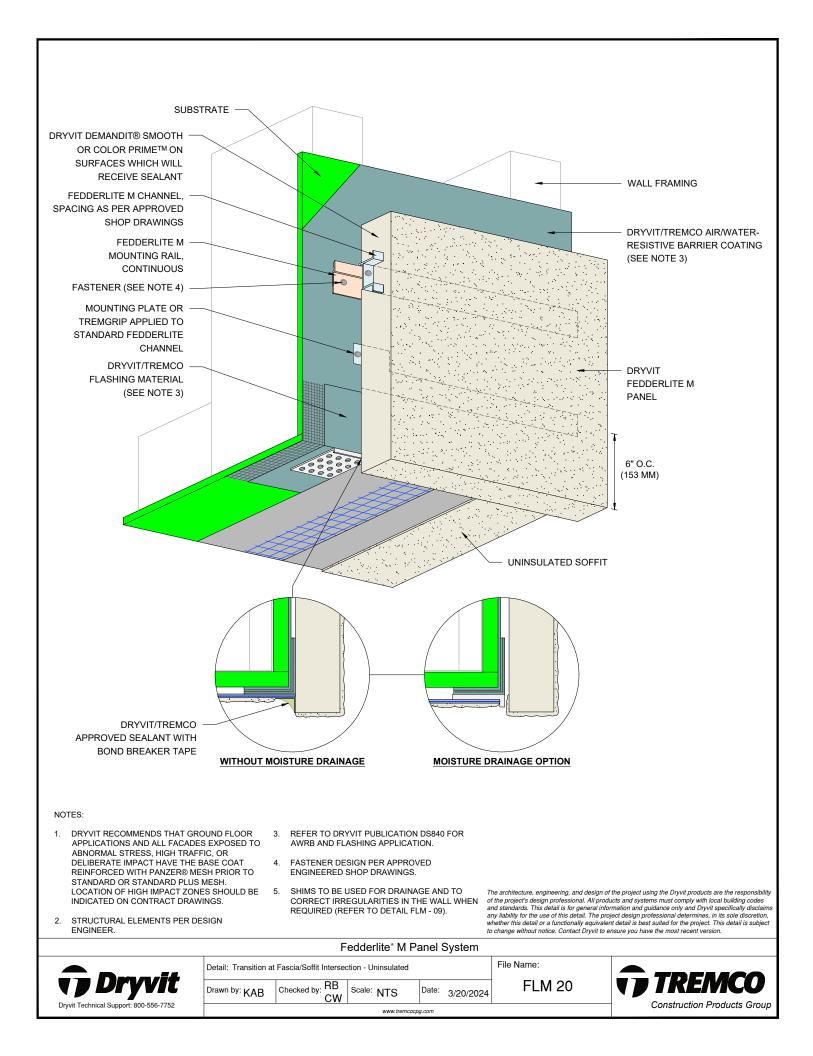

### Detail

| FEDDERLITE M CHANNEL                   | FLM 1  |
|----------------------------------------|--------|
| AND MOUNTING RAIL                      |        |
| STANDARD FEDDERLITE CHANNEL            | FLM 2  |
| AND MOUNTING PLATE                     |        |
| PANEL SYSTEM                           | FLM 3  |
| PANEL STSTEM - HIGH IMPACT OPTION      | FLM 4  |
| BACK VIEW STEP 1 - CHANNEL PLACEMENT   | FLM 5  |
| BACK VIEW STEP 2 - REINFORCING MESH    | FIM 6  |
| AND BASE COAT APPLICATION              |        |
| BACK VIEW STEP 3 - FINISHED PANEL WITH | FLM 7  |
| MOUNTING PLATE OR TREMGRIP             |        |
| PANEL VERTICAL JOINT                   | FLM 8  |
| HORIZONTAL SHIPLAP JOINT WITH          | FLM 9  |
| DRAINAGE                               |        |
| HORIZONTAL JOINT WITH DRAINAGE         | FLM 10 |
| HORIZONTAL SHIPLAP JOINT               | FLM 11 |
| HORIZONTAL JOINT                       | FLM 12 |
| PARAPET                                | FLM 13 |
| FOUNDATION AT GRADE -                  | FLM 14 |
| FLUSH SUBSTRATE                        |        |
| FOUNDATION AT GRADE -                  | FLM 15 |
| RECESSED SUBSTRATE                     |        |
| HEAD                                   | FLM 16 |
| JAMB                                   | FLM 10 |
| SILI                                   |        |
|                                        | FLM 18 |
| TRANSITION AT FASCIA/SOFFIT            | FLM 19 |
| INTERSECTION - INSULATED               |        |
| TRANSITION AT FASCIA/SOFFIT            | FLM 20 |
| TYPICAL AESTHETIC REVEALS              | FLM 21 |
| TERMINATION AT DISSIMILAR MATERIALS    | FLM 22 |
| INSIDE CORNER JOINT                    | FLM 23 |
| OUTSIDE CORNER JOINT                   | FLM 24 |
| INSIDE CORNER PANEL                    | FLM 25 |
| OUTSIDE CORNER PANEL                   | FLM 26 |
| FACE FASTENING TO SOLID SUBSTRATE      | FLM 27 |
| PENETRATION                            | FLM 28 |