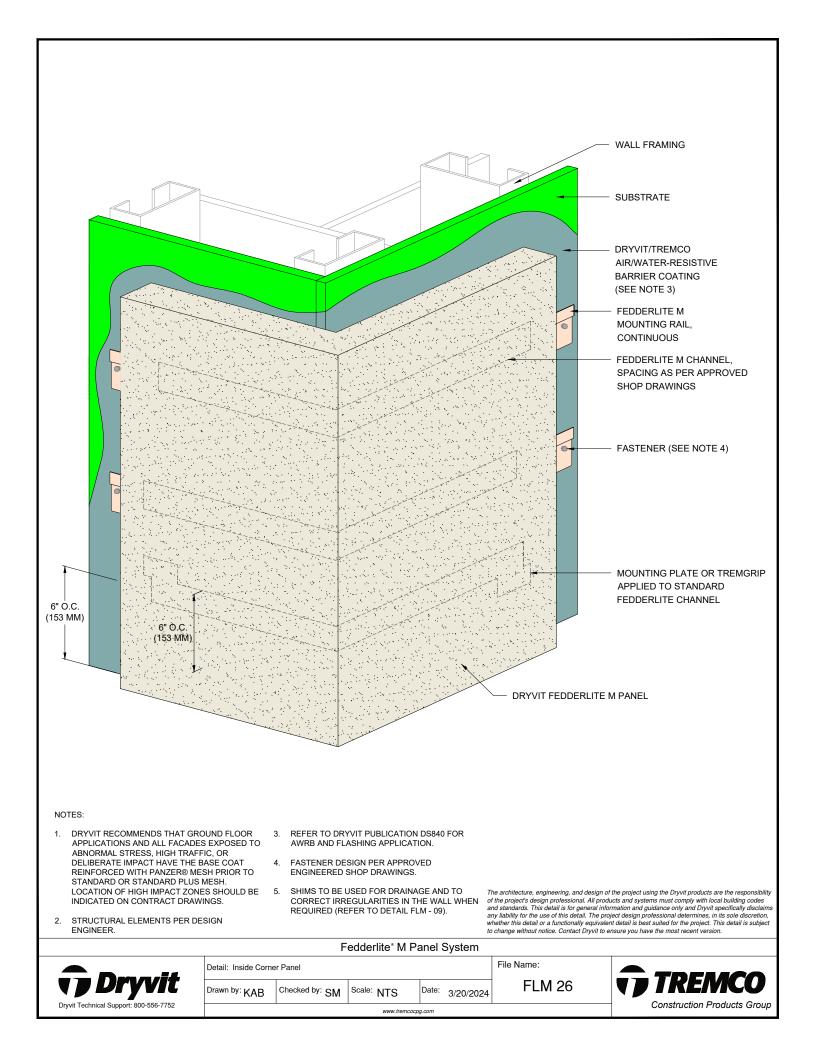

### Detail

| FEDDERLITE M CHANNEL                   | FLM 1  |
|----------------------------------------|--------|
| AND MOUNTING RAIL                      |        |
| STANDARD FEDDERLITE CHANNEL            | FLM 2  |
| AND MOUNTING PLATE                     |        |
| PANEL SYSTEM                           | FLM 3  |
| PANEL STSTEM - HIGH IMPACT OPTION      | FLM 4  |
| BACK VIEW STEP 1 - CHANNEL PLACEMENT   | FLM 5  |
| BACK VIEW STEP 2 - REINFORCING MESH    | FIM 6  |
| AND BASE COAT APPLICATION              |        |
| BACK VIEW STEP 3 - FINISHED PANEL WITH | FLM 7  |
| MOUNTING PLATE OR TREMGRIP             |        |
| PANEL VERTICAL JOINT                   | FLM 8  |
| HORIZONTAL SHIPLAP JOINT WITH          | FLM 9  |
| DRAINAGE                               |        |
| HORIZONTAL JOINT WITH DRAINAGE         | FLM 10 |
| HORIZONTAL SHIPLAP JOINT               | FLM 11 |
| HORIZONTAL JOINT                       | FLM 12 |
| PARAPET                                | FLM 13 |
| FOUNDATION AT GRADE -                  | FLM 14 |
| FLUSH SUBSTRATE                        |        |
| FOUNDATION AT GRADE -                  | FLM 15 |
| RECESSED SUBSTRATE                     |        |
| HEAD                                   | FLM 16 |
| JAMB                                   | FLM 10 |
| SILI                                   |        |
|                                        | FLM 18 |
| TRANSITION AT FASCIA/SOFFIT            | FLM 19 |
| INTERSECTION - INSULATED               |        |
| TRANSITION AT FASCIA/SOFFIT            | FLM 20 |
| TYPICAL AESTHETIC REVEALS              | FLM 21 |
| TERMINATION AT DISSIMILAR MATERIALS    | FLM 22 |
| INSIDE CORNER JOINT                    | FLM 23 |
| OUTSIDE CORNER JOINT                   | FLM 24 |
| INSIDE CORNER PANEL                    | FLM 25 |
| OUTSIDE CORNER PANEL                   | FLM 26 |
| FACE FASTENING TO SOLID SUBSTRATE      | FLM 27 |
| PENETRATION                            | FLM 28 |