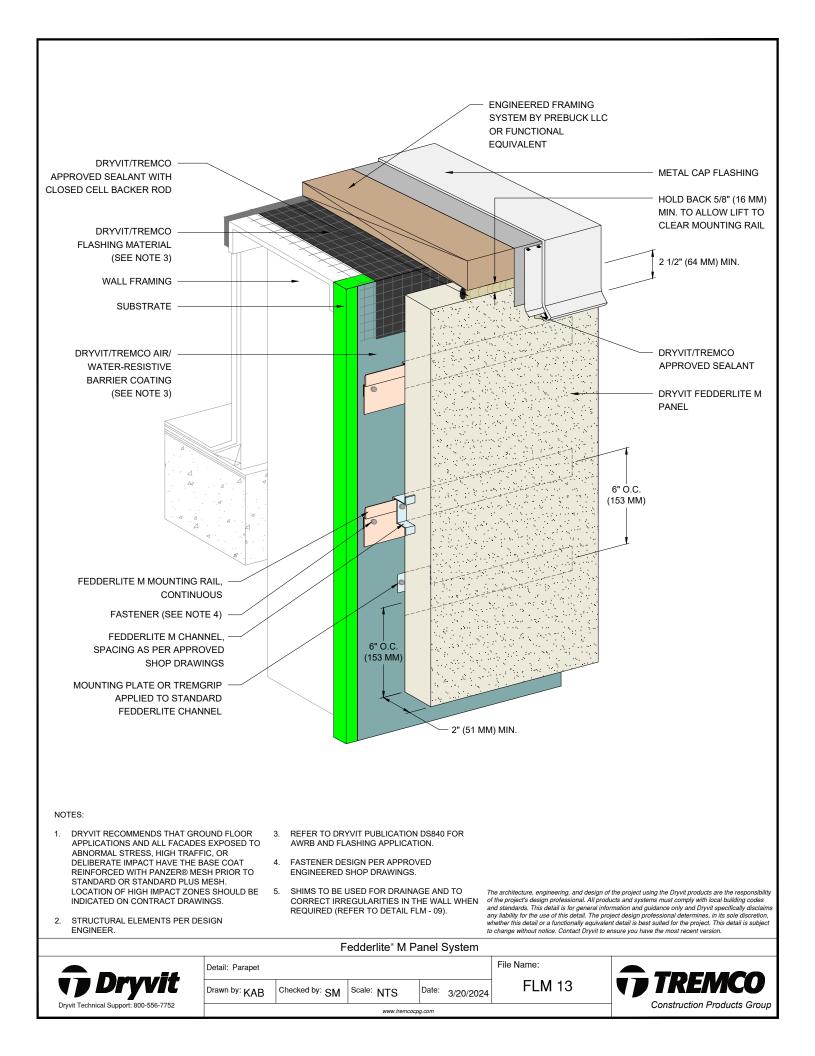

### Detail

| FEDDERLITE M CHANNEL                   | FLM 1  |
|----------------------------------------|--------|
| AND MOUNTING RAIL                      |        |
| STANDARD FEDDERLITE CHANNEL            | FLM 2  |
| AND MOUNTING PLATE                     |        |
| PANEL SYSTEM                           | FLM 3  |
| PANEL STSTEM - HIGH IMPACT OPTION      | FLM 4  |
| BACK VIEW STEP 1 - CHANNEL PLACEMENT   | FLM 5  |
| BACK VIEW STEP 2 - REINFORCING MESH    | FIM 6  |
| AND BASE COAT APPLICATION              |        |
| BACK VIEW STEP 3 - FINISHED PANEL WITH | FLM 7  |
| MOUNTING PLATE OR TREMGRIP             |        |
| PANEL VERTICAL JOINT                   | FLM 8  |
| HORIZONTAL SHIPLAP JOINT WITH          | FLM 9  |
| DRAINAGE                               |        |
| HORIZONTAL JOINT WITH DRAINAGE         | FLM 10 |
| HORIZONTAL SHIPLAP JOINT               | FLM 11 |
| HORIZONTAL JOINT                       | FLM 12 |
| PARAPET                                | FLM 13 |
| FOUNDATION AT GRADE -                  | FLM 14 |
| FLUSH SUBSTRATE                        |        |
| FOUNDATION AT GRADE -                  | FLM 15 |
| RECESSED SUBSTRATE                     |        |
| HEAD                                   | FLM 16 |
| JAMB                                   | FLM 10 |
| SILI                                   |        |
|                                        | FLM 18 |
| TRANSITION AT FASCIA/SOFFIT            | FLM 19 |
| INTERSECTION - INSULATED               |        |
| TRANSITION AT FASCIA/SOFFIT            | FLM 20 |
| TYPICAL AESTHETIC REVEALS              | FLM 21 |
| TERMINATION AT DISSIMILAR MATERIALS    | FLM 22 |
| INSIDE CORNER JOINT                    | FLM 23 |
| OUTSIDE CORNER JOINT                   | FLM 24 |
| INSIDE CORNER PANEL                    | FLM 25 |
| OUTSIDE CORNER PANEL                   | FLM 26 |
| FACE FASTENING TO SOLID SUBSTRATE      | FLM 27 |
| PENETRATION                            | FLM 28 |