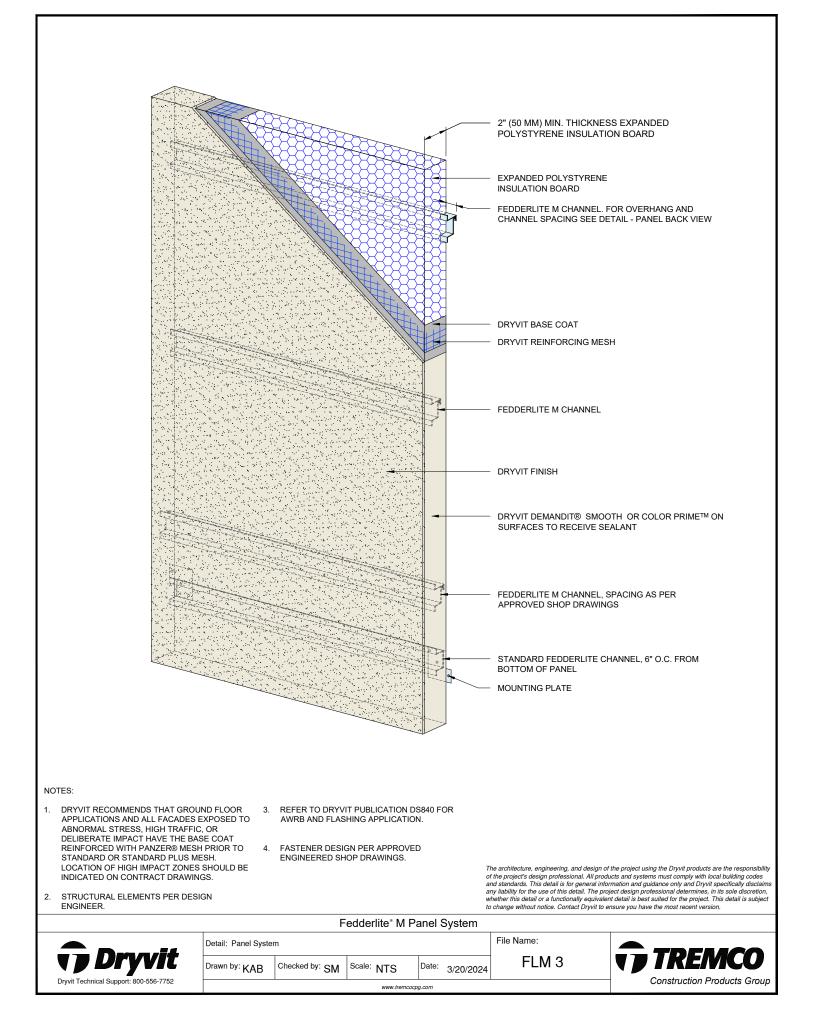

### Detail

| FEDDERLITE M CHANNEL                   | FLM 1  |
|----------------------------------------|--------|
| AND MOUNTING RAIL                      |        |
| STANDARD FEDDERLITE CHANNEL            | FLM 2  |
| AND MOUNTING PLATE                     |        |
| PANEL SYSTEM                           | FLM 3  |
| PANEL STSTEM - HIGH IMPACT OPTION      | FLM 4  |
| BACK VIEW STEP 1 - CHANNEL PLACEMENT   | FLM 5  |
| BACK VIEW STEP 2 - REINFORCING MESH    | FIM 6  |
| AND BASE COAT APPLICATION              |        |
| BACK VIEW STEP 3 - FINISHED PANEL WITH | FLM 7  |
| MOUNTING PLATE OR TREMGRIP             |        |
| PANEL VERTICAL JOINT                   | FLM 8  |
| HORIZONTAL SHIPLAP JOINT WITH          | FLM 9  |
| DRAINAGE                               |        |
| HORIZONTAL JOINT WITH DRAINAGE         | FLM 10 |
| HORIZONTAL SHIPLAP JOINT               | FLM 11 |
| HORIZONTAL JOINT                       | FLM 12 |
| PARAPET                                | FLM 13 |
| FOUNDATION AT GRADE -                  | FLM 14 |
| FLUSH SUBSTRATE                        |        |
| FOUNDATION AT GRADE -                  | FLM 15 |
| RECESSED SUBSTRATE                     |        |
| HEAD                                   | FLM 16 |
| JAMB                                   | FLM 10 |
| SILI                                   |        |
|                                        | FLM 18 |
| TRANSITION AT FASCIA/SOFFIT            | FLM 19 |
| INTERSECTION - INSULATED               |        |
| TRANSITION AT FASCIA/SOFFIT            | FLM 20 |
| TYPICAL AESTHETIC REVEALS              | FLM 21 |
| TERMINATION AT DISSIMILAR MATERIALS    | FLM 22 |
| INSIDE CORNER JOINT                    | FLM 23 |
| OUTSIDE CORNER JOINT                   | FLM 24 |
| INSIDE CORNER PANEL                    | FLM 25 |
| OUTSIDE CORNER PANEL                   | FLM 26 |
| FACE FASTENING TO SOLID SUBSTRATE      | FLM 27 |
| PENETRATION                            | FLM 28 |