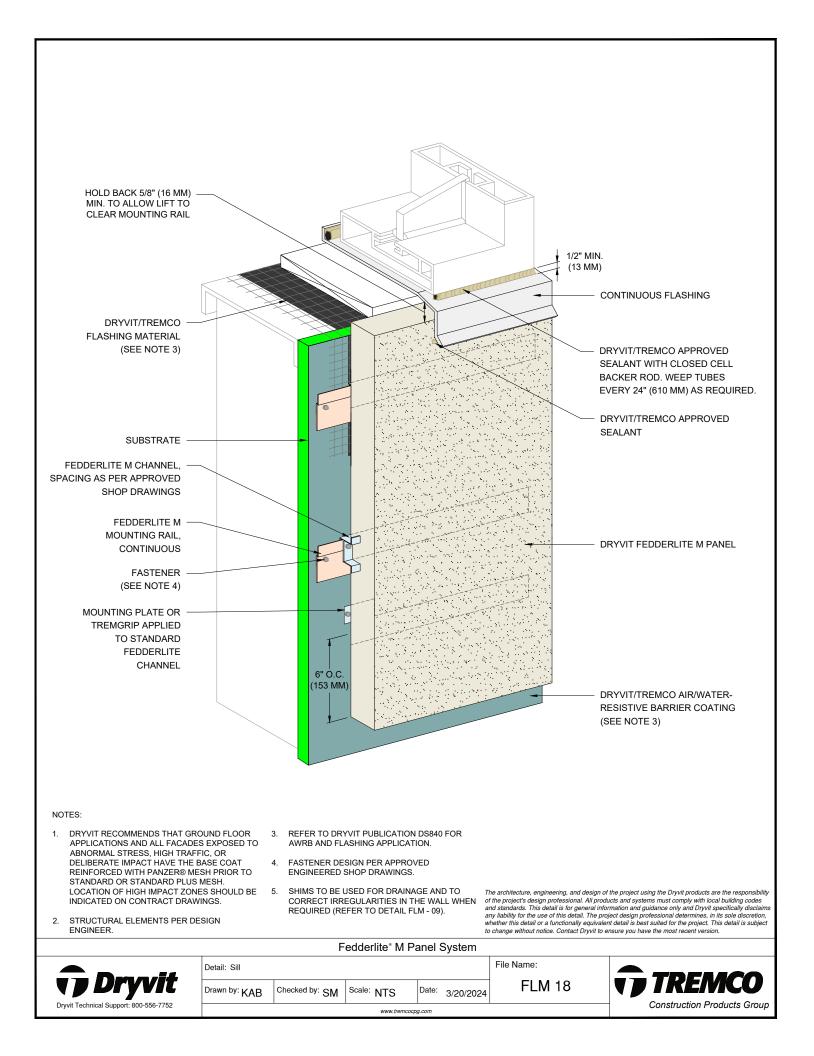

### Detail

| FEDDERLITE M CHANNEL                   | FLM 1  |
|----------------------------------------|--------|
| AND MOUNTING RAIL                      |        |
| STANDARD FEDDERLITE CHANNEL            | FLM 2  |
| AND MOUNTING PLATE                     |        |
| PANEL SYSTEM                           | FLM 3  |
| PANEL STSTEM - HIGH IMPACT OPTION      | FLM 4  |
| BACK VIEW STEP 1 - CHANNEL PLACEMENT   | FLM 5  |
| BACK VIEW STEP 2 - REINFORCING MESH    | FIM 6  |
| AND BASE COAT APPLICATION              |        |
| BACK VIEW STEP 3 - FINISHED PANEL WITH | FLM 7  |
| MOUNTING PLATE OR TREMGRIP             |        |
| PANEL VERTICAL JOINT                   | FLM 8  |
| HORIZONTAL SHIPLAP JOINT WITH          | FLM 9  |
| DRAINAGE                               |        |
| HORIZONTAL JOINT WITH DRAINAGE         | FLM 10 |
| HORIZONTAL SHIPLAP JOINT               | FLM 11 |
| HORIZONTAL JOINT                       | FLM 12 |
| PARAPET                                | FLM 13 |
| FOUNDATION AT GRADE -                  | FLM 14 |
| FLUSH SUBSTRATE                        |        |
| FOUNDATION AT GRADE -                  | FLM 15 |
| RECESSED SUBSTRATE                     |        |
| HEAD                                   | FLM 16 |
| JAMB                                   | FLM 10 |
| SILI                                   |        |
|                                        | FLM 18 |
| TRANSITION AT FASCIA/SOFFIT            | FLM 19 |
| INTERSECTION - INSULATED               |        |
| TRANSITION AT FASCIA/SOFFIT            | FLM 20 |
| TYPICAL AESTHETIC REVEALS              | FLM 21 |
| TERMINATION AT DISSIMILAR MATERIALS    | FLM 22 |
| INSIDE CORNER JOINT                    | FLM 23 |
| OUTSIDE CORNER JOINT                   | FLM 24 |
| INSIDE CORNER PANEL                    | FLM 25 |
| OUTSIDE CORNER PANEL                   | FLM 26 |
| FACE FASTENING TO SOLID SUBSTRATE      | FLM 27 |
| PENETRATION                            | FLM 28 |