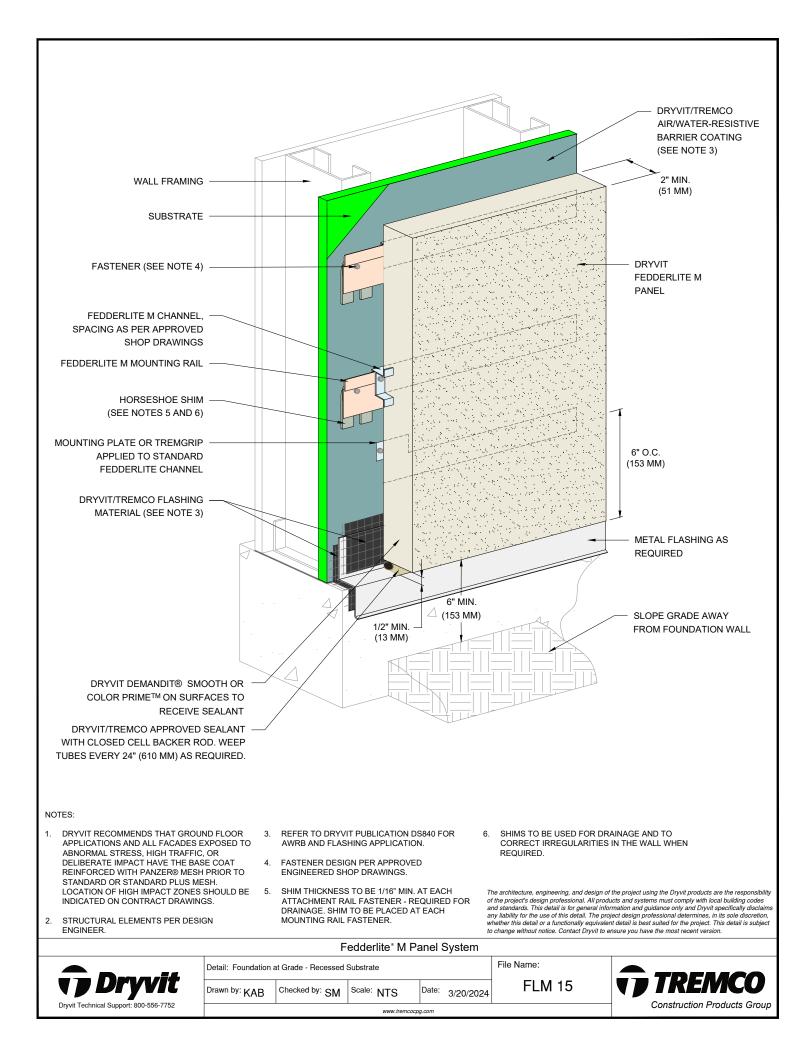

### Detail

| FEDDERLITE M CHANNEL                   | FLM 1  |
|----------------------------------------|--------|
| AND MOUNTING RAIL                      |        |
| STANDARD FEDDERLITE CHANNEL            | FLM 2  |
| AND MOUNTING PLATE                     |        |
| PANEL SYSTEM                           | FLM 3  |
| PANEL STSTEM - HIGH IMPACT OPTION      | FLM 4  |
| BACK VIEW STEP 1 - CHANNEL PLACEMENT   | FLM 5  |
| BACK VIEW STEP 2 - REINFORCING MESH    | FIM 6  |
| AND BASE COAT APPLICATION              |        |
| BACK VIEW STEP 3 - FINISHED PANEL WITH | FLM 7  |
| MOUNTING PLATE OR TREMGRIP             |        |
| PANEL VERTICAL JOINT                   | FLM 8  |
| HORIZONTAL SHIPLAP JOINT WITH          | FLM 9  |
| DRAINAGE                               |        |
| HORIZONTAL JOINT WITH DRAINAGE         | FLM 10 |
| HORIZONTAL SHIPLAP JOINT               | FLM 11 |
| HORIZONTAL JOINT                       | FLM 12 |
| PARAPET                                | FLM 13 |
| FOUNDATION AT GRADE -                  | FLM 14 |
| FLUSH SUBSTRATE                        |        |
| FOUNDATION AT GRADE -                  | FLM 15 |
| RECESSED SUBSTRATE                     |        |
| HEAD                                   | FLM 16 |
| JAMB                                   | FLM 10 |
| SILI                                   |        |
|                                        | FLM 18 |
| TRANSITION AT FASCIA/SOFFIT            | FLM 19 |
| INTERSECTION - INSULATED               |        |
| TRANSITION AT FASCIA/SOFFIT            | FLM 20 |
| TYPICAL AESTHETIC REVEALS              | FLM 21 |
| TERMINATION AT DISSIMILAR MATERIALS    | FLM 22 |
| INSIDE CORNER JOINT                    | FLM 23 |
| OUTSIDE CORNER JOINT                   | FLM 24 |
| INSIDE CORNER PANEL                    | FLM 25 |
| OUTSIDE CORNER PANEL                   | FLM 26 |
| FACE FASTENING TO SOLID SUBSTRATE      | FLM 27 |
| PENETRATION                            | FLM 28 |