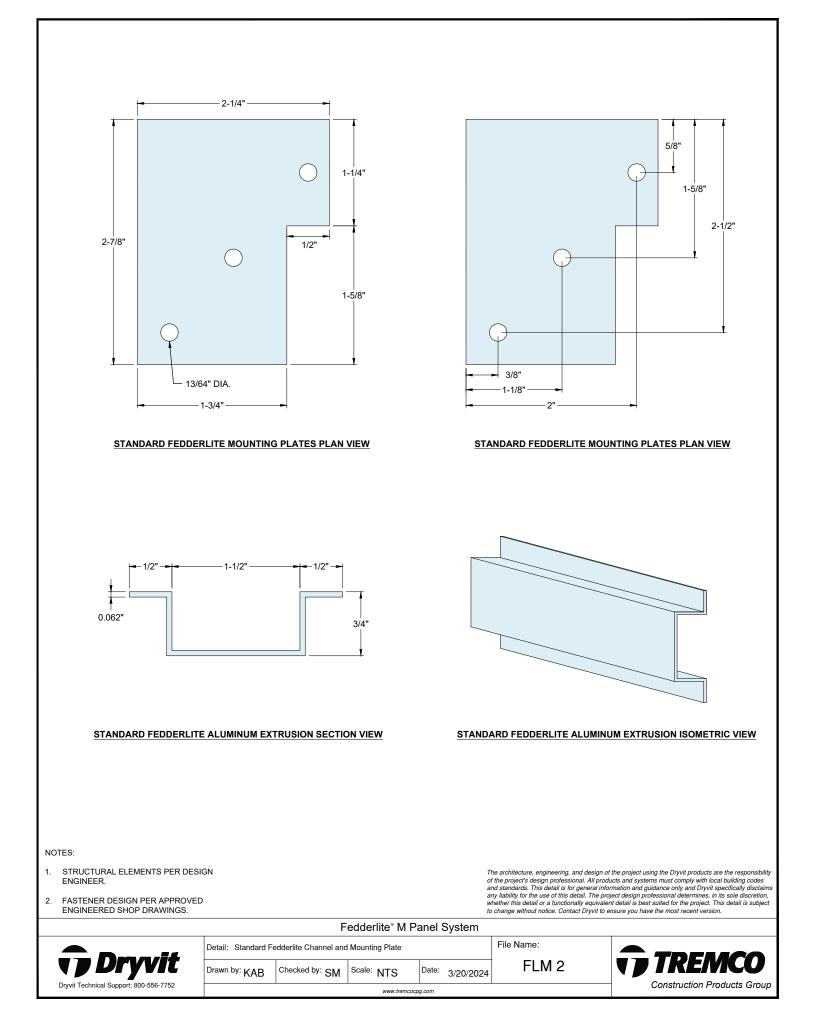

### Detail

| FEDDERLITE M CHANNEL                   | FLM 1  |
|----------------------------------------|--------|
| AND MOUNTING RAIL                      |        |
| STANDARD FEDDERLITE CHANNEL            | FLM 2  |
| AND MOUNTING PLATE                     |        |
| PANEL SYSTEM                           | FLM 3  |
| PANEL STSTEM - HIGH IMPACT OPTION      | FLM 4  |
| BACK VIEW STEP 1 - CHANNEL PLACEMENT   | FLM 5  |
| BACK VIEW STEP 2 - REINFORCING MESH    | FIM 6  |
| AND BASE COAT APPLICATION              |        |
| BACK VIEW STEP 3 - FINISHED PANEL WITH | FLM 7  |
| MOUNTING PLATE OR TREMGRIP             |        |
| PANEL VERTICAL JOINT                   | FLM 8  |
| HORIZONTAL SHIPLAP JOINT WITH          | FLM 9  |
| DRAINAGE                               |        |
| HORIZONTAL JOINT WITH DRAINAGE         | FLM 10 |
| HORIZONTAL SHIPLAP JOINT               | FLM 11 |
| HORIZONTAL JOINT                       | FLM 12 |
| PARAPET                                | FLM 13 |
| FOUNDATION AT GRADE -                  | FLM 14 |
| FLUSH SUBSTRATE                        |        |
| FOUNDATION AT GRADE -                  | FLM 15 |
| RECESSED SUBSTRATE                     |        |
| HEAD                                   | FLM 16 |
| JAMB                                   | FLM 10 |
| SILI                                   |        |
|                                        | FLM 18 |
| TRANSITION AT FASCIA/SOFFIT            | FLM 19 |
| INTERSECTION - INSULATED               |        |
| TRANSITION AT FASCIA/SOFFIT            | FLM 20 |
| TYPICAL AESTHETIC REVEALS              | FLM 21 |
| TERMINATION AT DISSIMILAR MATERIALS    | FLM 22 |
| INSIDE CORNER JOINT                    | FLM 23 |
| OUTSIDE CORNER JOINT                   | FLM 24 |
| INSIDE CORNER PANEL                    | FLM 25 |
| OUTSIDE CORNER PANEL                   | FLM 26 |
| FACE FASTENING TO SOLID SUBSTRATE      | FLM 27 |
| PENETRATION                            | FLM 28 |