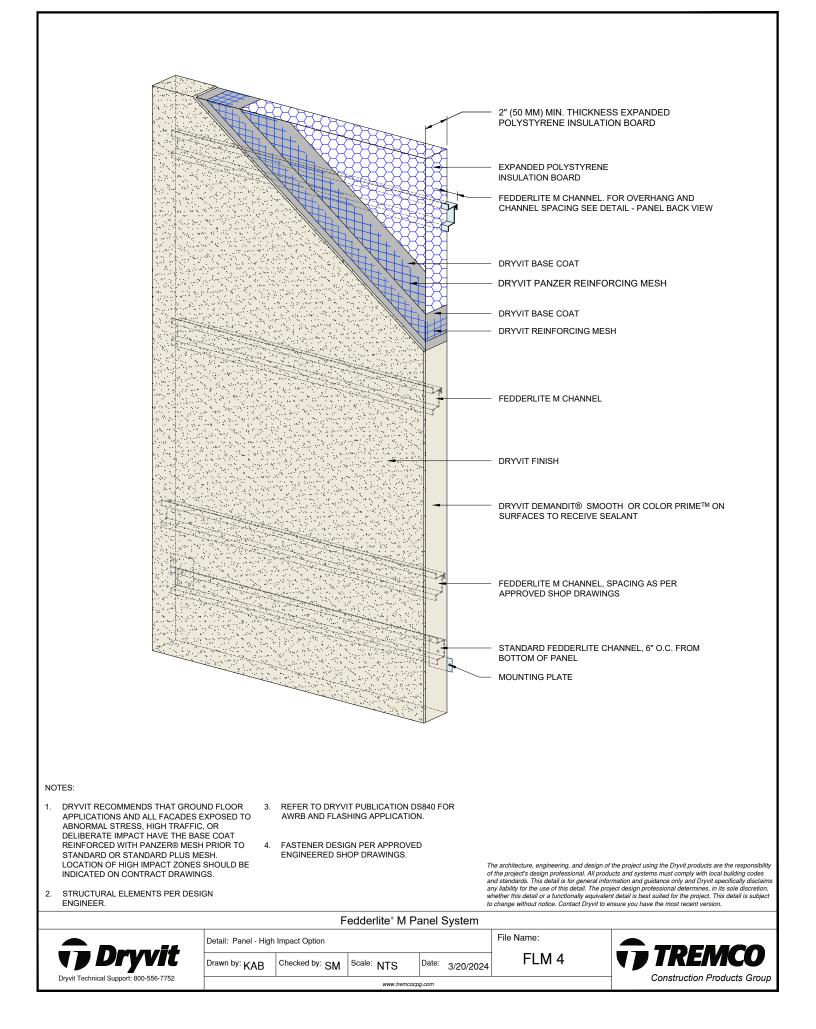

### Detail

| FEDDERLITE M CHANNEL                   | FLM 1  |
|----------------------------------------|--------|
| AND MOUNTING RAIL                      |        |
| STANDARD FEDDERLITE CHANNEL            | FLM 2  |
| AND MOUNTING PLATE                     |        |
| PANEL SYSTEM                           | FLM 3  |
| PANEL STSTEM - HIGH IMPACT OPTION      | FLM 4  |
| BACK VIEW STEP 1 - CHANNEL PLACEMENT   | FLM 5  |
| BACK VIEW STEP 2 - REINFORCING MESH    | FIM 6  |
| AND BASE COAT APPLICATION              |        |
| BACK VIEW STEP 3 - FINISHED PANEL WITH | FLM 7  |
| MOUNTING PLATE OR TREMGRIP             |        |
| PANEL VERTICAL JOINT                   | FLM 8  |
| HORIZONTAL SHIPLAP JOINT WITH          | FLM 9  |
| DRAINAGE                               |        |
| HORIZONTAL JOINT WITH DRAINAGE         | FLM 10 |
| HORIZONTAL SHIPLAP JOINT               | FLM 11 |
| HORIZONTAL JOINT                       | FLM 12 |
| PARAPET                                | FLM 13 |
| FOUNDATION AT GRADE -                  | FLM 14 |
| FLUSH SUBSTRATE                        |        |
| FOUNDATION AT GRADE -                  | FLM 15 |
| RECESSED SUBSTRATE                     |        |
| HEAD                                   | FLM 16 |
| JAMB                                   | FLM 10 |
| SILI                                   |        |
|                                        | FLM 18 |
| TRANSITION AT FASCIA/SOFFIT            | FLM 19 |
| INTERSECTION - INSULATED               |        |
| TRANSITION AT FASCIA/SOFFIT            | FLM 20 |
| TYPICAL AESTHETIC REVEALS              | FLM 21 |
| TERMINATION AT DISSIMILAR MATERIALS    | FLM 22 |
| INSIDE CORNER JOINT                    | FLM 23 |
| OUTSIDE CORNER JOINT                   | FLM 24 |
| INSIDE CORNER PANEL                    | FLM 25 |
| OUTSIDE CORNER PANEL                   | FLM 26 |
| FACE FASTENING TO SOLID SUBSTRATE      | FLM 27 |
| PENETRATION                            | FLM 28 |