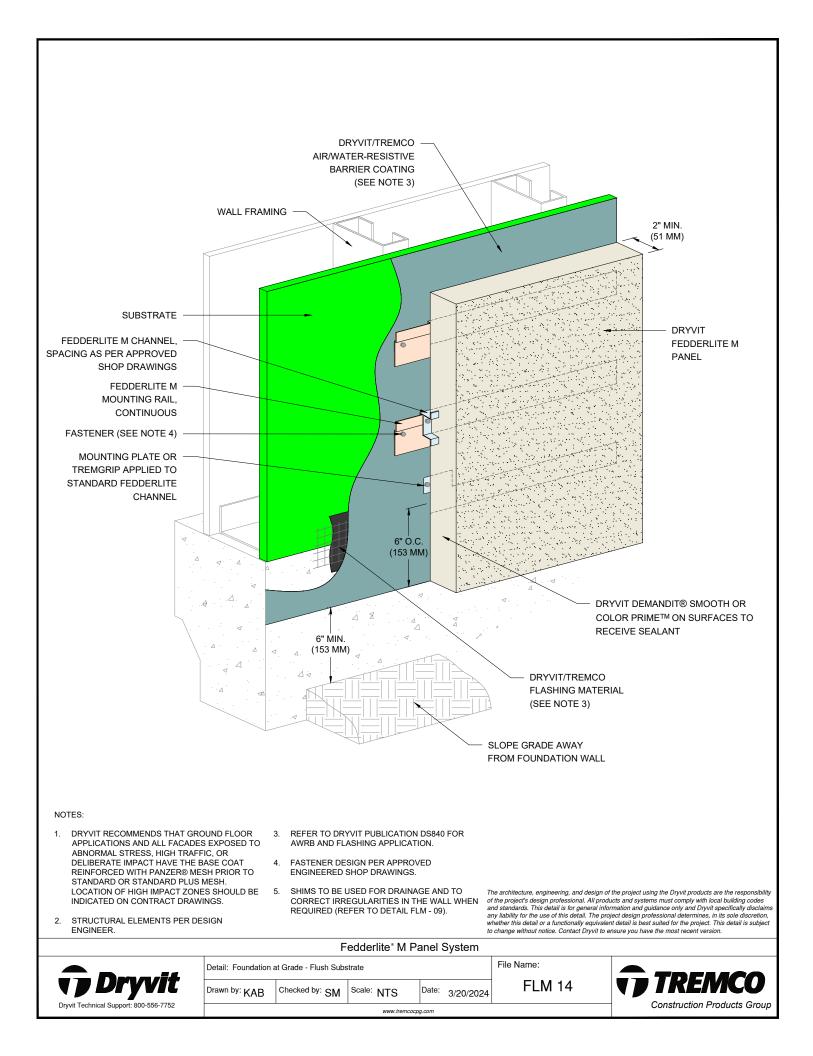

### Detail

| FEDDERLITE M CHANNEL                   | FLM 1  |
|----------------------------------------|--------|
| AND MOUNTING RAIL                      |        |
| STANDARD FEDDERLITE CHANNEL            | FLM 2  |
| AND MOUNTING PLATE                     |        |
| PANEL SYSTEM                           | FLM 3  |
| PANEL STSTEM - HIGH IMPACT OPTION      | FLM 4  |
| BACK VIEW STEP 1 - CHANNEL PLACEMENT   | FLM 5  |
| BACK VIEW STEP 2 - REINFORCING MESH    | FIM 6  |
| AND BASE COAT APPLICATION              |        |
| BACK VIEW STEP 3 - FINISHED PANEL WITH | FLM 7  |
| MOUNTING PLATE OR TREMGRIP             |        |
| PANEL VERTICAL JOINT                   | FLM 8  |
| HORIZONTAL SHIPLAP JOINT WITH          | FLM 9  |
| DRAINAGE                               |        |
| HORIZONTAL JOINT WITH DRAINAGE         | FLM 10 |
| HORIZONTAL SHIPLAP JOINT               | FLM 11 |
| HORIZONTAL JOINT                       | FLM 12 |
| PARAPET                                | FLM 13 |
| FOUNDATION AT GRADE -                  | FLM 14 |
| FLUSH SUBSTRATE                        |        |
| FOUNDATION AT GRADE -                  | FLM 15 |
| RECESSED SUBSTRATE                     |        |
| HEAD                                   | FLM 16 |
| JAMB                                   | FLM 10 |
| SILI                                   |        |
|                                        | FLM 18 |
| TRANSITION AT FASCIA/SOFFIT            | FLM 19 |
| INTERSECTION - INSULATED               |        |
| TRANSITION AT FASCIA/SOFFIT            | FLM 20 |
| TYPICAL AESTHETIC REVEALS              | FLM 21 |
| TERMINATION AT DISSIMILAR MATERIALS    | FLM 22 |
| INSIDE CORNER JOINT                    | FLM 23 |
| OUTSIDE CORNER JOINT                   | FLM 24 |
| INSIDE CORNER PANEL                    | FLM 25 |
| OUTSIDE CORNER PANEL                   | FLM 26 |
| FACE FASTENING TO SOLID SUBSTRATE      | FLM 27 |
| PENETRATION                            | FLM 28 |