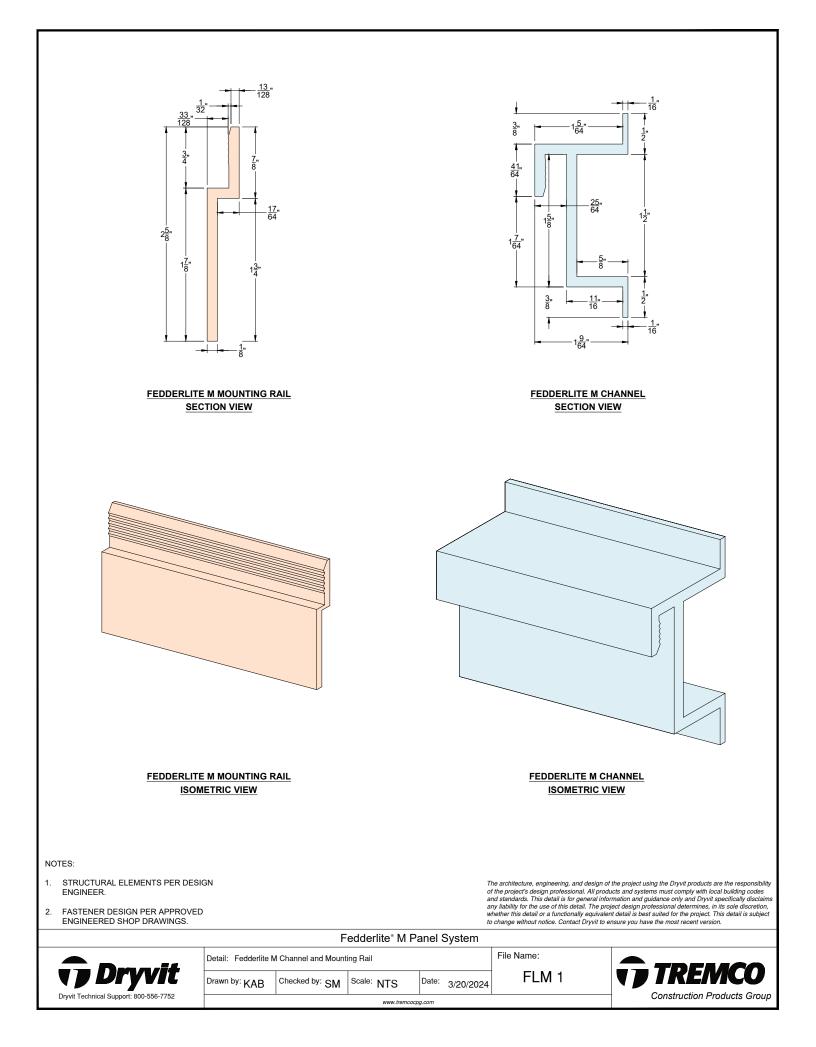

### Detail

| FEDDERLITE M CHANNEL                   | FLM 1  |
|----------------------------------------|--------|
| AND MOUNTING RAIL                      |        |
| STANDARD FEDDERLITE CHANNEL            | FLM 2  |
| AND MOUNTING PLATE                     |        |
| PANEL SYSTEM                           | FLM 3  |
| PANEL STSTEM - HIGH IMPACT OPTION      | FLM 4  |
| BACK VIEW STEP 1 - CHANNEL PLACEMENT   | FLM 5  |
| BACK VIEW STEP 2 - REINFORCING MESH    | FIM 6  |
| AND BASE COAT APPLICATION              |        |
| BACK VIEW STEP 3 - FINISHED PANEL WITH | FLM 7  |
| MOUNTING PLATE OR TREMGRIP             |        |
| PANEL VERTICAL JOINT                   | FLM 8  |
| HORIZONTAL SHIPLAP JOINT WITH          | FLM 9  |
| DRAINAGE                               |        |
| HORIZONTAL JOINT WITH DRAINAGE         | FLM 10 |
| HORIZONTAL SHIPLAP JOINT               | FLM 11 |
| HORIZONTAL JOINT                       | FLM 12 |
| PARAPET                                | FLM 13 |
| FOUNDATION AT GRADE -                  | FLM 14 |
| FLUSH SUBSTRATE                        |        |
| FOUNDATION AT GRADE -                  | FLM 15 |
| RECESSED SUBSTRATE                     |        |
| HEAD                                   | FLM 16 |
| JAMB                                   | FLM 10 |
| SILI                                   |        |
|                                        | FLM 18 |
| TRANSITION AT FASCIA/SOFFIT            | FLM 19 |
| INTERSECTION - INSULATED               |        |
| TRANSITION AT FASCIA/SOFFIT            | FLM 20 |
| TYPICAL AESTHETIC REVEALS              | FLM 21 |
| TERMINATION AT DISSIMILAR MATERIALS    | FLM 22 |
| INSIDE CORNER JOINT                    | FLM 23 |
| OUTSIDE CORNER JOINT                   | FLM 24 |
| INSIDE CORNER PANEL                    | FLM 25 |
| OUTSIDE CORNER PANEL                   | FLM 26 |
| FACE FASTENING TO SOLID SUBSTRATE      | FLM 27 |
| PENETRATION                            | FLM 28 |