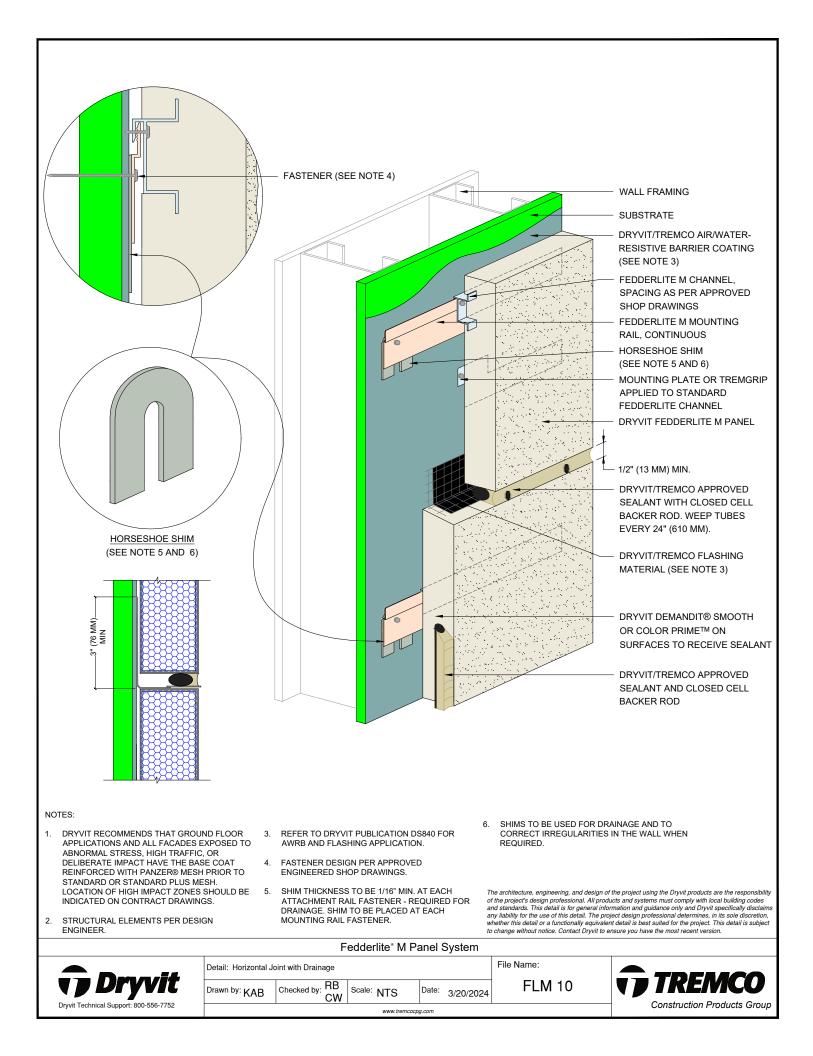

### Detail

| FEDDERLITE M CHANNEL                   | FLM 1  |
|----------------------------------------|--------|
| AND MOUNTING RAIL                      |        |
| STANDARD FEDDERLITE CHANNEL            | FLM 2  |
| AND MOUNTING PLATE                     |        |
| PANEL SYSTEM                           | FLM 3  |
| PANEL STSTEM - HIGH IMPACT OPTION      | FLM 4  |
| BACK VIEW STEP 1 - CHANNEL PLACEMENT   | FLM 5  |
| BACK VIEW STEP 2 - REINFORCING MESH    | FIM 6  |
| AND BASE COAT APPLICATION              |        |
| BACK VIEW STEP 3 - FINISHED PANEL WITH | FLM 7  |
| MOUNTING PLATE OR TREMGRIP             |        |
| PANEL VERTICAL JOINT                   | FLM 8  |
| HORIZONTAL SHIPLAP JOINT WITH          | FLM 9  |
| DRAINAGE                               |        |
| HORIZONTAL JOINT WITH DRAINAGE         | FLM 10 |
| HORIZONTAL SHIPLAP JOINT               | FLM 11 |
| HORIZONTAL JOINT                       | FLM 12 |
| PARAPET                                | FLM 13 |
| FOUNDATION AT GRADE -                  | FLM 14 |
| FLUSH SUBSTRATE                        |        |
| FOUNDATION AT GRADE -                  | FLM 15 |
| RECESSED SUBSTRATE                     |        |
| HEAD                                   | FLM 16 |
| JAMB                                   | FLM 10 |
| SILI                                   |        |
|                                        | FLM 18 |
| TRANSITION AT FASCIA/SOFFIT            | FLM 19 |
| INTERSECTION - INSULATED               |        |
| TRANSITION AT FASCIA/SOFFIT            | FLM 20 |
| TYPICAL AESTHETIC REVEALS              | FLM 21 |
| TERMINATION AT DISSIMILAR MATERIALS    | FLM 22 |
| INSIDE CORNER JOINT                    | FLM 23 |
| OUTSIDE CORNER JOINT                   | FLM 24 |
| INSIDE CORNER PANEL                    | FLM 25 |
| OUTSIDE CORNER PANEL                   | FLM 26 |
| FACE FASTENING TO SOLID SUBSTRATE      | FLM 27 |
| PENETRATION                            | FLM 28 |