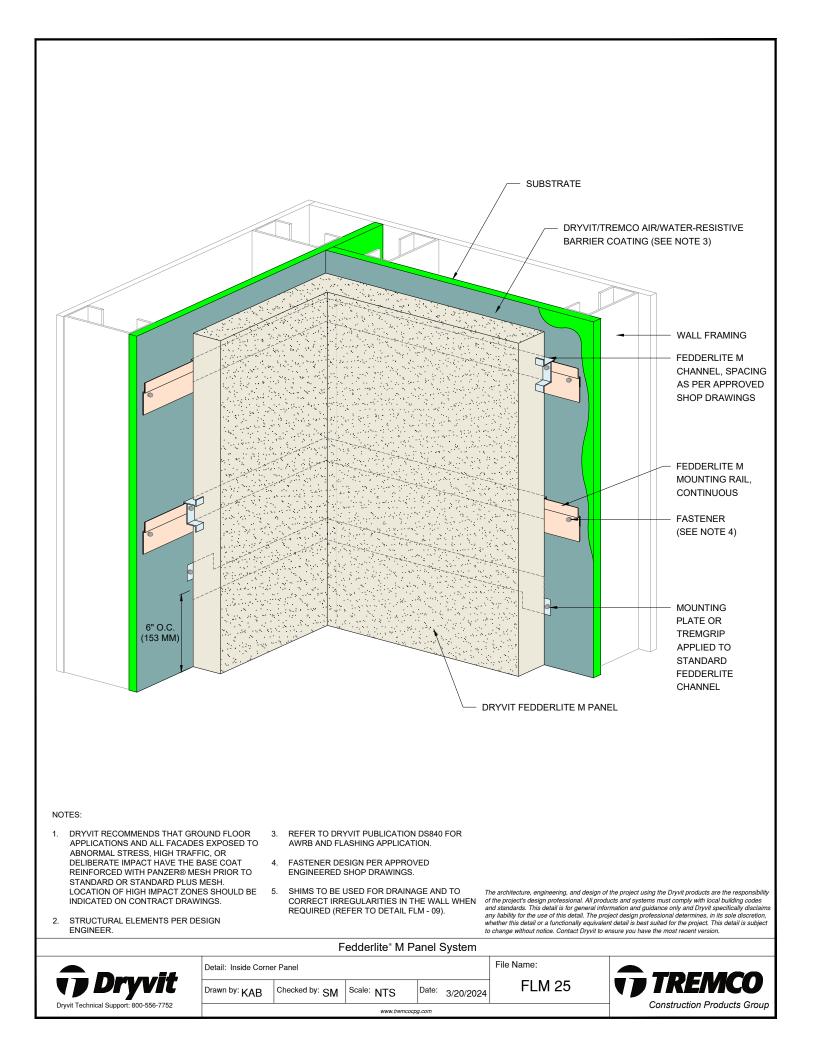

### Detail

| FEDDERLITE M CHANNEL                   | FLM 1  |
|----------------------------------------|--------|
| AND MOUNTING RAIL                      |        |
| STANDARD FEDDERLITE CHANNEL            | FLM 2  |
| AND MOUNTING PLATE                     |        |
| PANEL SYSTEM                           | FLM 3  |
| PANEL STSTEM - HIGH IMPACT OPTION      | FLM 4  |
| BACK VIEW STEP 1 - CHANNEL PLACEMENT   | FLM 5  |
| BACK VIEW STEP 2 - REINFORCING MESH    | FIM 6  |
| AND BASE COAT APPLICATION              |        |
| BACK VIEW STEP 3 - FINISHED PANEL WITH | FLM 7  |
| MOUNTING PLATE OR TREMGRIP             |        |
| PANEL VERTICAL JOINT                   | FLM 8  |
| HORIZONTAL SHIPLAP JOINT WITH          | FLM 9  |
| DRAINAGE                               |        |
| HORIZONTAL JOINT WITH DRAINAGE         | FLM 10 |
| HORIZONTAL SHIPLAP JOINT               | FLM 11 |
| HORIZONTAL JOINT                       | FLM 12 |
| PARAPET                                | FLM 13 |
| FOUNDATION AT GRADE -                  | FLM 14 |
| FLUSH SUBSTRATE                        |        |
| FOUNDATION AT GRADE -                  | FLM 15 |
| RECESSED SUBSTRATE                     |        |
| HEAD                                   | FLM 16 |
| JAMB                                   | FLM 10 |
| SILI                                   |        |
|                                        | FLM 18 |
| TRANSITION AT FASCIA/SOFFIT            | FLM 19 |
| INTERSECTION - INSULATED               |        |
| TRANSITION AT FASCIA/SOFFIT            | FLM 20 |
| TYPICAL AESTHETIC REVEALS              | FLM 21 |
| TERMINATION AT DISSIMILAR MATERIALS    | FLM 22 |
| INSIDE CORNER JOINT                    | FLM 23 |
| OUTSIDE CORNER JOINT                   | FLM 24 |
| INSIDE CORNER PANEL                    | FLM 25 |
| OUTSIDE CORNER PANEL                   | FLM 26 |
| FACE FASTENING TO SOLID SUBSTRATE      | FLM 27 |
| PENETRATION                            | FLM 28 |