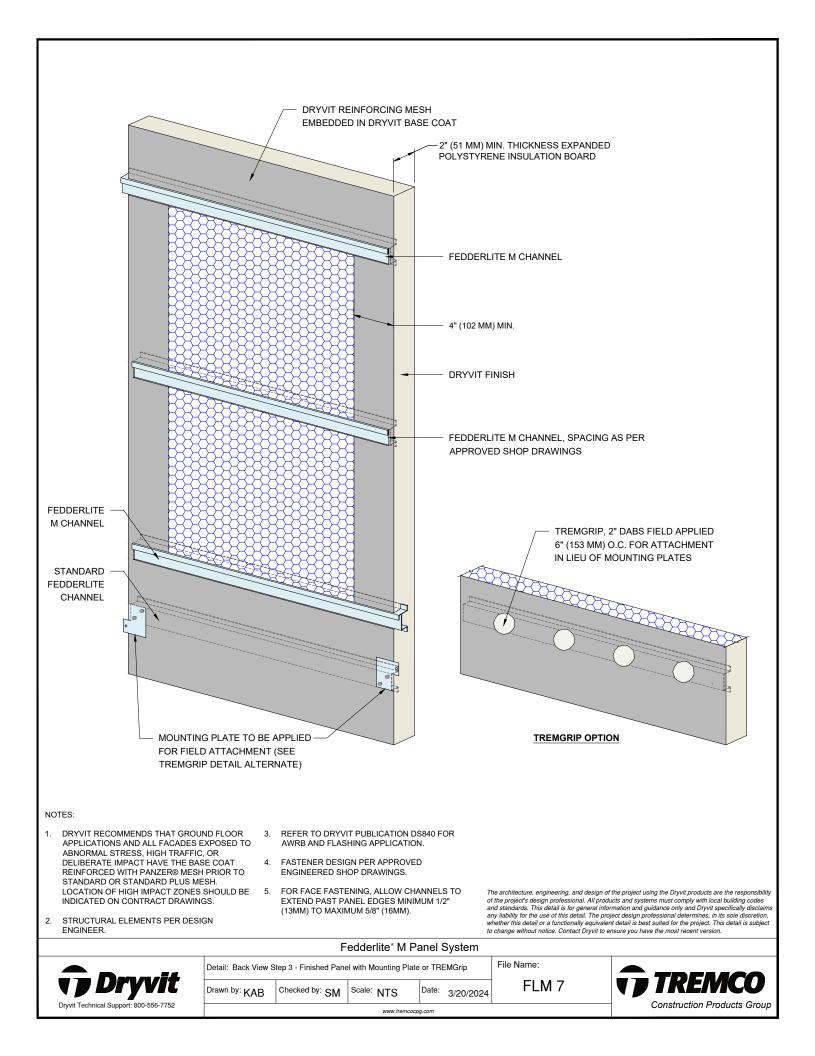

### Detail

| FEDDERLITE M CHANNEL                   | FLM 1  |
|----------------------------------------|--------|
| AND MOUNTING RAIL                      |        |
| STANDARD FEDDERLITE CHANNEL            | FLM 2  |
| AND MOUNTING PLATE                     |        |
| PANEL SYSTEM                           | FLM 3  |
| PANEL STSTEM - HIGH IMPACT OPTION      | FLM 4  |
| BACK VIEW STEP 1 - CHANNEL PLACEMENT   | FLM 5  |
| BACK VIEW STEP 2 - REINFORCING MESH    | FIM 6  |
| AND BASE COAT APPLICATION              |        |
| BACK VIEW STEP 3 - FINISHED PANEL WITH | FLM 7  |
| MOUNTING PLATE OR TREMGRIP             |        |
| PANEL VERTICAL JOINT                   | FLM 8  |
| HORIZONTAL SHIPLAP JOINT WITH          | FLM 9  |
| DRAINAGE                               |        |
| HORIZONTAL JOINT WITH DRAINAGE         | FLM 10 |
| HORIZONTAL SHIPLAP JOINT               | FLM 11 |
| HORIZONTAL JOINT                       | FLM 12 |
| PARAPET                                | FLM 13 |
| FOUNDATION AT GRADE -                  | FLM 14 |
| FLUSH SUBSTRATE                        |        |
| FOUNDATION AT GRADE -                  | FLM 15 |
| RECESSED SUBSTRATE                     |        |
| HEAD                                   | FLM 16 |
| JAMB                                   | FLM 10 |
| SILI                                   |        |
|                                        | FLM 18 |
| TRANSITION AT FASCIA/SOFFIT            | FLM 19 |
| INTERSECTION - INSULATED               |        |
| TRANSITION AT FASCIA/SOFFIT            | FLM 20 |
| TYPICAL AESTHETIC REVEALS              | FLM 21 |
| TERMINATION AT DISSIMILAR MATERIALS    | FLM 22 |
| INSIDE CORNER JOINT                    | FLM 23 |
| OUTSIDE CORNER JOINT                   | FLM 24 |
| INSIDE CORNER PANEL                    | FLM 25 |
| OUTSIDE CORNER PANEL                   | FLM 26 |
| FACE FASTENING TO SOLID SUBSTRATE      | FLM 27 |
| PENETRATION                            | FLM 28 |