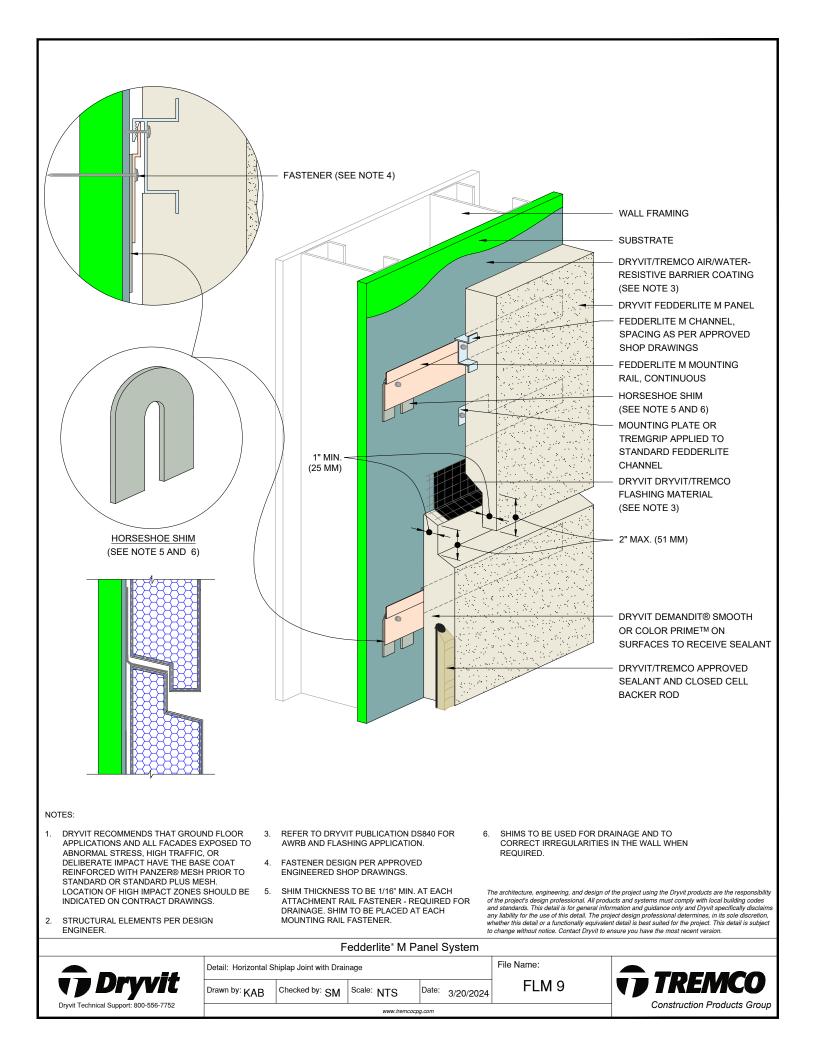

### Detail

| FEDDERLITE M CHANNEL                   | FLM 1  |
|----------------------------------------|--------|
| AND MOUNTING RAIL                      |        |
| STANDARD FEDDERLITE CHANNEL            | FLM 2  |
| AND MOUNTING PLATE                     |        |
| PANEL SYSTEM                           | FLM 3  |
| PANEL STSTEM - HIGH IMPACT OPTION      | FLM 4  |
| BACK VIEW STEP 1 - CHANNEL PLACEMENT   | FLM 5  |
| BACK VIEW STEP 2 - REINFORCING MESH    | FIM 6  |
| AND BASE COAT APPLICATION              |        |
| BACK VIEW STEP 3 - FINISHED PANEL WITH | FLM 7  |
| MOUNTING PLATE OR TREMGRIP             |        |
| PANEL VERTICAL JOINT                   | FLM 8  |
| HORIZONTAL SHIPLAP JOINT WITH          | FLM 9  |
| DRAINAGE                               |        |
| HORIZONTAL JOINT WITH DRAINAGE         | FLM 10 |
| HORIZONTAL SHIPLAP JOINT               | FLM 11 |
| HORIZONTAL JOINT                       | FLM 12 |
| PARAPET                                | FLM 13 |
| FOUNDATION AT GRADE -                  | FLM 14 |
| FLUSH SUBSTRATE                        |        |
| FOUNDATION AT GRADE -                  | FLM 15 |
| RECESSED SUBSTRATE                     |        |
| HEAD                                   | FLM 16 |
| JAMB                                   | FLM 10 |
| SILI                                   |        |
|                                        | FLM 18 |
| TRANSITION AT FASCIA/SOFFIT            | FLM 19 |
| INTERSECTION - INSULATED               |        |
| TRANSITION AT FASCIA/SOFFIT            | FLM 20 |
| TYPICAL AESTHETIC REVEALS              | FLM 21 |
| TERMINATION AT DISSIMILAR MATERIALS    | FLM 22 |
| INSIDE CORNER JOINT                    | FLM 23 |
| OUTSIDE CORNER JOINT                   | FLM 24 |
| INSIDE CORNER PANEL                    | FLM 25 |
| OUTSIDE CORNER PANEL                   | FLM 26 |
| FACE FASTENING TO SOLID SUBSTRATE      | FLM 27 |
| PENETRATION                            | FLM 28 |