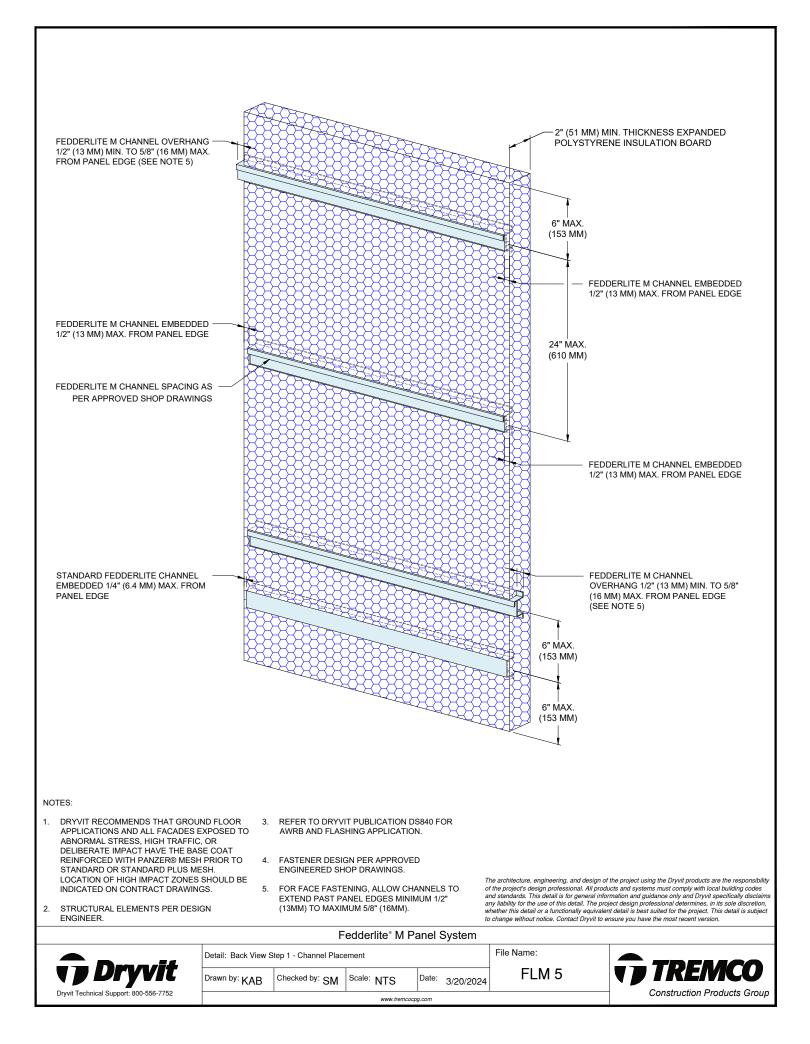

### Detail

| FEDDERLITE M CHANNEL                   | FLM 1  |
|----------------------------------------|--------|
| AND MOUNTING RAIL                      |        |
| STANDARD FEDDERLITE CHANNEL            | FLM 2  |
| AND MOUNTING PLATE                     |        |
| PANEL SYSTEM                           | FLM 3  |
| PANEL STSTEM - HIGH IMPACT OPTION      | FLM 4  |
| BACK VIEW STEP 1 - CHANNEL PLACEMENT   | FLM 5  |
| BACK VIEW STEP 2 - REINFORCING MESH    | FIM 6  |
| AND BASE COAT APPLICATION              |        |
| BACK VIEW STEP 3 - FINISHED PANEL WITH | FLM 7  |
| MOUNTING PLATE OR TREMGRIP             |        |
| PANEL VERTICAL JOINT                   | FLM 8  |
| HORIZONTAL SHIPLAP JOINT WITH          | FLM 9  |
| DRAINAGE                               |        |
| HORIZONTAL JOINT WITH DRAINAGE         | FLM 10 |
| HORIZONTAL SHIPLAP JOINT               | FLM 11 |
| HORIZONTAL JOINT                       | FLM 12 |
| PARAPET                                | FLM 13 |
| FOUNDATION AT GRADE -                  | FLM 14 |
| FLUSH SUBSTRATE                        |        |
| FOUNDATION AT GRADE -                  | FLM 15 |
| RECESSED SUBSTRATE                     |        |
| HEAD                                   | FLM 16 |
| JAMB                                   | FLM 10 |
| SILI                                   |        |
|                                        | FLM 18 |
| TRANSITION AT FASCIA/SOFFIT            | FLM 19 |
| INTERSECTION - INSULATED               |        |
| TRANSITION AT FASCIA/SOFFIT            | FLM 20 |
| TYPICAL AESTHETIC REVEALS              | FLM 21 |
| TERMINATION AT DISSIMILAR MATERIALS    | FLM 22 |
| INSIDE CORNER JOINT                    | FLM 23 |
| OUTSIDE CORNER JOINT                   | FLM 24 |
| INSIDE CORNER PANEL                    | FLM 25 |
| OUTSIDE CORNER PANEL                   | FLM 26 |
| FACE FASTENING TO SOLID SUBSTRATE      | FLM 27 |
| PENETRATION                            | FLM 28 |