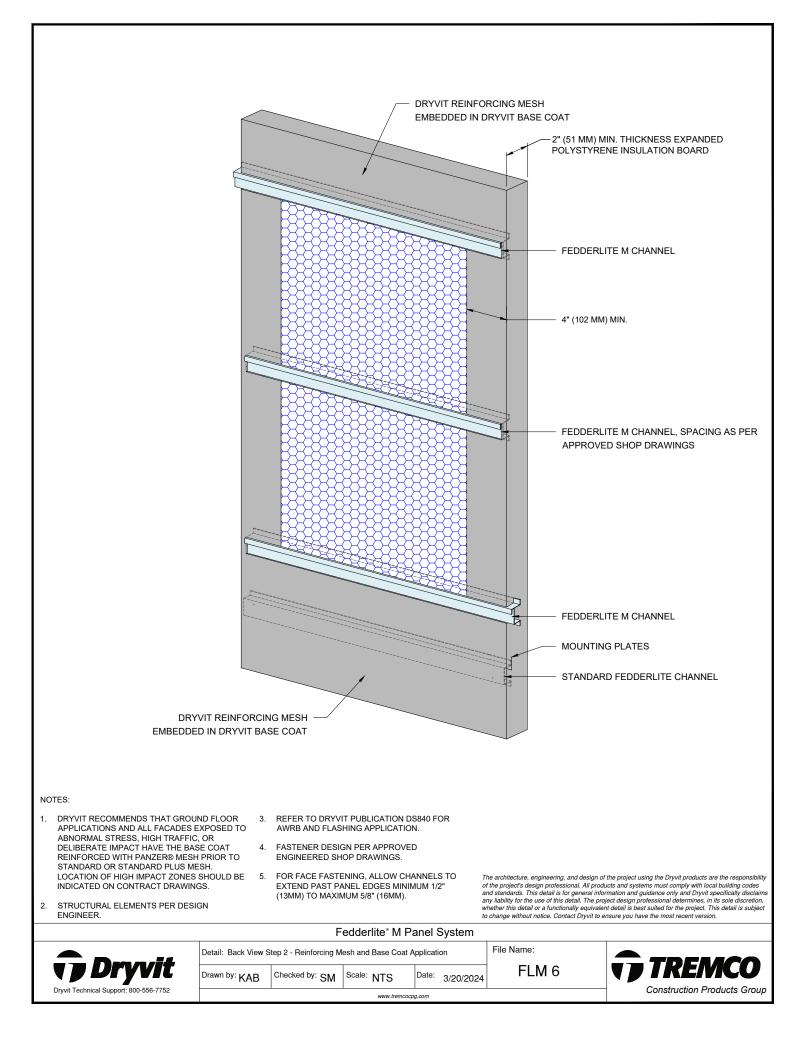

### Detail

| FEDDERLITE M CHANNEL                   | FLM 1  |
|----------------------------------------|--------|
| AND MOUNTING RAIL                      |        |
| STANDARD FEDDERLITE CHANNEL            | FLM 2  |
| AND MOUNTING PLATE                     |        |
| PANEL SYSTEM                           | FLM 3  |
| PANEL STSTEM - HIGH IMPACT OPTION      | FLM 4  |
| BACK VIEW STEP 1 - CHANNEL PLACEMENT   | FLM 5  |
| BACK VIEW STEP 2 - REINFORCING MESH    | FIM 6  |
| AND BASE COAT APPLICATION              |        |
| BACK VIEW STEP 3 - FINISHED PANEL WITH | FLM 7  |
| MOUNTING PLATE OR TREMGRIP             |        |
| PANEL VERTICAL JOINT                   | FLM 8  |
| HORIZONTAL SHIPLAP JOINT WITH          | FLM 9  |
| DRAINAGE                               |        |
| HORIZONTAL JOINT WITH DRAINAGE         | FLM 10 |
| HORIZONTAL SHIPLAP JOINT               | FLM 11 |
| HORIZONTAL JOINT                       | FLM 12 |
| PARAPET                                | FLM 13 |
| FOUNDATION AT GRADE -                  | FLM 14 |
| FLUSH SUBSTRATE                        |        |
| FOUNDATION AT GRADE -                  | FLM 15 |
| RECESSED SUBSTRATE                     |        |
| HEAD                                   | FLM 16 |
| JAMB                                   | FLM 10 |
| SILI                                   |        |
|                                        | FLM 18 |
| TRANSITION AT FASCIA/SOFFIT            | FLM 19 |
| INTERSECTION - INSULATED               |        |
| TRANSITION AT FASCIA/SOFFIT            | FLM 20 |
| TYPICAL AESTHETIC REVEALS              | FLM 21 |
| TERMINATION AT DISSIMILAR MATERIALS    | FLM 22 |
| INSIDE CORNER JOINT                    | FLM 23 |
| OUTSIDE CORNER JOINT                   | FLM 24 |
| INSIDE CORNER PANEL                    | FLM 25 |
| OUTSIDE CORNER PANEL                   | FLM 26 |
| FACE FASTENING TO SOLID SUBSTRATE      | FLM 27 |
| PENETRATION                            | FLM 28 |