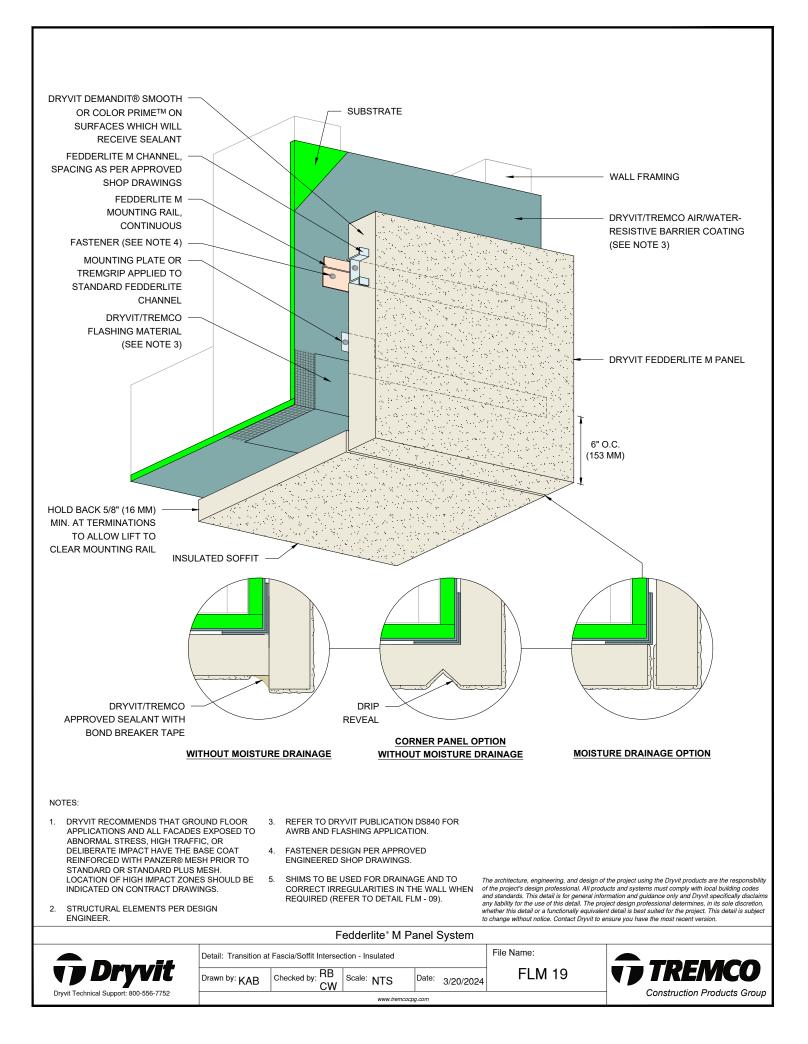

### Detail

| FEDDERLITE M CHANNEL                   | FLM 1  |
|----------------------------------------|--------|
| AND MOUNTING RAIL                      |        |
| STANDARD FEDDERLITE CHANNEL            | FLM 2  |
| AND MOUNTING PLATE                     |        |
| PANEL SYSTEM                           | FLM 3  |
| PANEL STSTEM - HIGH IMPACT OPTION      | FLM 4  |
| BACK VIEW STEP 1 - CHANNEL PLACEMENT   | FLM 5  |
| BACK VIEW STEP 2 - REINFORCING MESH    | FIM 6  |
| AND BASE COAT APPLICATION              |        |
| BACK VIEW STEP 3 - FINISHED PANEL WITH | FLM 7  |
| MOUNTING PLATE OR TREMGRIP             |        |
| PANEL VERTICAL JOINT                   | FLM 8  |
| HORIZONTAL SHIPLAP JOINT WITH          | FLM 9  |
| DRAINAGE                               |        |
| HORIZONTAL JOINT WITH DRAINAGE         | FLM 10 |
| HORIZONTAL SHIPLAP JOINT               | FLM 11 |
| HORIZONTAL JOINT                       | FLM 12 |
| PARAPET                                | FLM 13 |
| FOUNDATION AT GRADE -                  | FLM 14 |
| FLUSH SUBSTRATE                        |        |
| FOUNDATION AT GRADE -                  | FLM 15 |
| RECESSED SUBSTRATE                     |        |
| HEAD                                   | FLM 16 |
| JAMB                                   | FLM 10 |
| SILI                                   |        |
|                                        | FLM 18 |
| TRANSITION AT FASCIA/SOFFIT            | FLM 19 |
| INTERSECTION - INSULATED               |        |
| TRANSITION AT FASCIA/SOFFIT            | FLM 20 |
| TYPICAL AESTHETIC REVEALS              | FLM 21 |
| TERMINATION AT DISSIMILAR MATERIALS    | FLM 22 |
| INSIDE CORNER JOINT                    | FLM 23 |
| OUTSIDE CORNER JOINT                   | FLM 24 |
| INSIDE CORNER PANEL                    | FLM 25 |
| OUTSIDE CORNER PANEL                   | FLM 26 |
| FACE FASTENING TO SOLID SUBSTRATE      | FLM 27 |
| PENETRATION                            | FLM 28 |