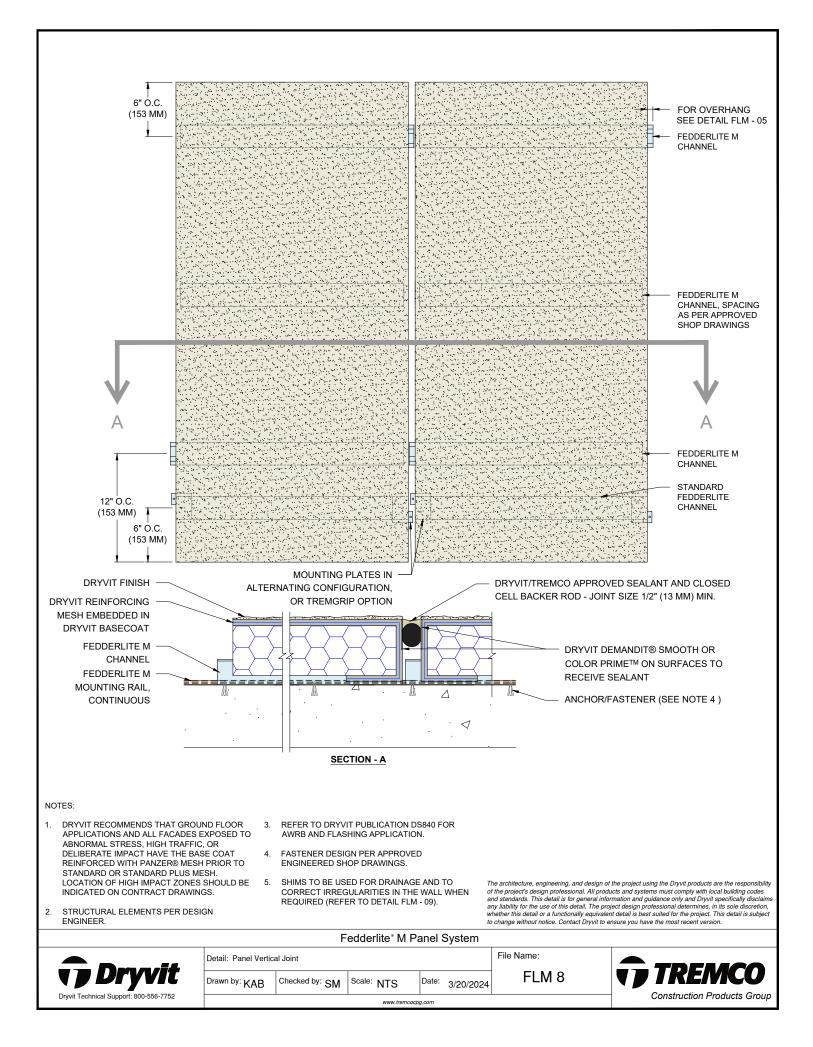

### Detail

| FEDDERLITE M CHANNEL                   | FLM 1  |
|----------------------------------------|--------|
| AND MOUNTING RAIL                      |        |
| STANDARD FEDDERLITE CHANNEL            | FLM 2  |
| AND MOUNTING PLATE                     |        |
| PANEL SYSTEM                           | FLM 3  |
| PANEL STSTEM - HIGH IMPACT OPTION      | FLM 4  |
| BACK VIEW STEP 1 - CHANNEL PLACEMENT   | FLM 5  |
| BACK VIEW STEP 2 - REINFORCING MESH    | FIM 6  |
| AND BASE COAT APPLICATION              |        |
| BACK VIEW STEP 3 - FINISHED PANEL WITH | FLM 7  |
| MOUNTING PLATE OR TREMGRIP             |        |
| PANEL VERTICAL JOINT                   | FLM 8  |
| HORIZONTAL SHIPLAP JOINT WITH          | FLM 9  |
| DRAINAGE                               |        |
| HORIZONTAL JOINT WITH DRAINAGE         | FLM 10 |
| HORIZONTAL SHIPLAP JOINT               | FLM 11 |
| HORIZONTAL JOINT                       | FLM 12 |
| PARAPET                                | FLM 13 |
| FOUNDATION AT GRADE -                  | FLM 14 |
| FLUSH SUBSTRATE                        |        |
| FOUNDATION AT GRADE -                  | FLM 15 |
| RECESSED SUBSTRATE                     |        |
| HEAD                                   | FLM 16 |
| JAMB                                   | FLM 10 |
| SILI                                   |        |
|                                        | FLM 18 |
| TRANSITION AT FASCIA/SOFFIT            | FLM 19 |
| INTERSECTION - INSULATED               |        |
| TRANSITION AT FASCIA/SOFFIT            | FLM 20 |
| TYPICAL AESTHETIC REVEALS              | FLM 21 |
| TERMINATION AT DISSIMILAR MATERIALS    | FLM 22 |
| INSIDE CORNER JOINT                    | FLM 23 |
| OUTSIDE CORNER JOINT                   | FLM 24 |
| INSIDE CORNER PANEL                    | FLM 25 |
| OUTSIDE CORNER PANEL                   | FLM 26 |
| FACE FASTENING TO SOLID SUBSTRATE      | FLM 27 |
| PENETRATION                            | FLM 28 |