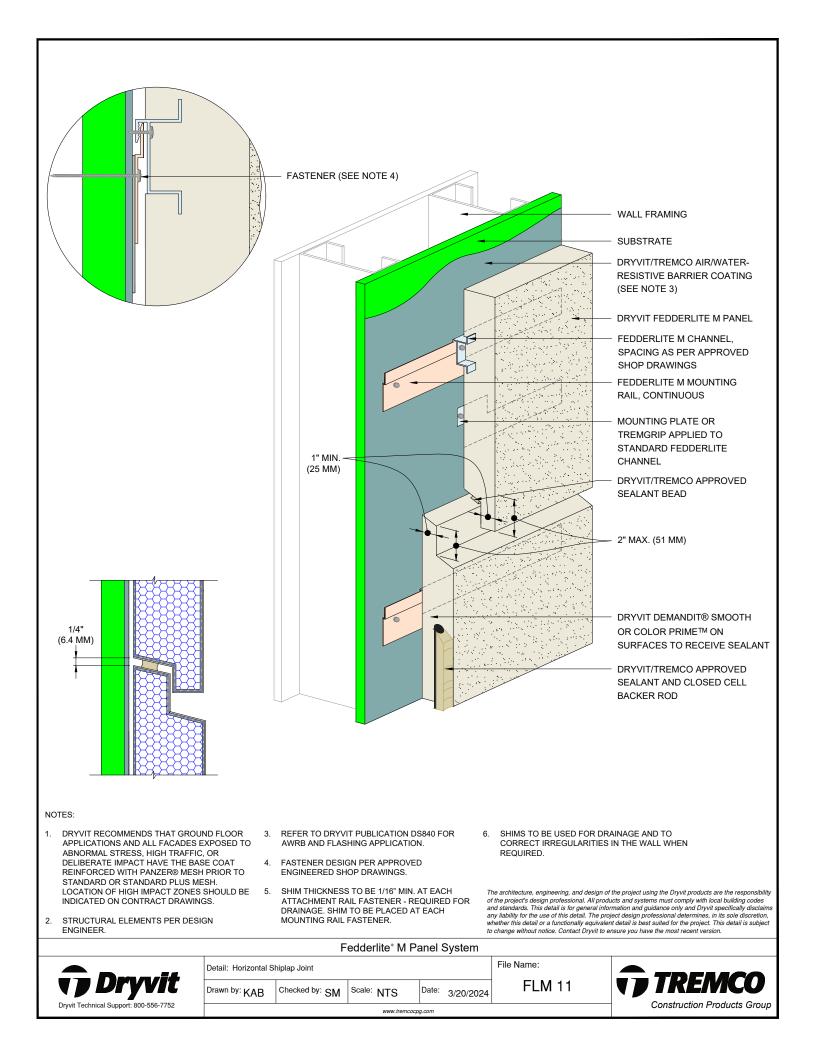

### Detail

| FEDDERLITE M CHANNEL                   | FLM 1  |
|----------------------------------------|--------|
| AND MOUNTING RAIL                      |        |
| STANDARD FEDDERLITE CHANNEL            | FLM 2  |
| AND MOUNTING PLATE                     |        |
| PANEL SYSTEM                           | FLM 3  |
| PANEL STSTEM - HIGH IMPACT OPTION      | FLM 4  |
| BACK VIEW STEP 1 - CHANNEL PLACEMENT   | FLM 5  |
| BACK VIEW STEP 2 - REINFORCING MESH    | FIM 6  |
| AND BASE COAT APPLICATION              |        |
| BACK VIEW STEP 3 - FINISHED PANEL WITH | FLM 7  |
| MOUNTING PLATE OR TREMGRIP             |        |
| PANEL VERTICAL JOINT                   | FLM 8  |
| HORIZONTAL SHIPLAP JOINT WITH          | FLM 9  |
| DRAINAGE                               |        |
| HORIZONTAL JOINT WITH DRAINAGE         | FLM 10 |
| HORIZONTAL SHIPLAP JOINT               | FLM 11 |
| HORIZONTAL JOINT                       | FLM 12 |
| PARAPET                                | FLM 13 |
| FOUNDATION AT GRADE -                  | FLM 14 |
| FLUSH SUBSTRATE                        |        |
| FOUNDATION AT GRADE -                  | FLM 15 |
| RECESSED SUBSTRATE                     |        |
| HEAD                                   | FLM 16 |
| JAMB                                   | FLM 10 |
| SILI                                   |        |
|                                        | FLM 18 |
| TRANSITION AT FASCIA/SOFFIT            | FLM 19 |
| INTERSECTION - INSULATED               |        |
| TRANSITION AT FASCIA/SOFFIT            | FLM 20 |
| TYPICAL AESTHETIC REVEALS              | FLM 21 |
| TERMINATION AT DISSIMILAR MATERIALS    | FLM 22 |
| INSIDE CORNER JOINT                    | FLM 23 |
| OUTSIDE CORNER JOINT                   | FLM 24 |
| INSIDE CORNER PANEL                    | FLM 25 |
| OUTSIDE CORNER PANEL                   | FLM 26 |
| FACE FASTENING TO SOLID SUBSTRATE      | FLM 27 |
| PENETRATION                            | FLM 28 |