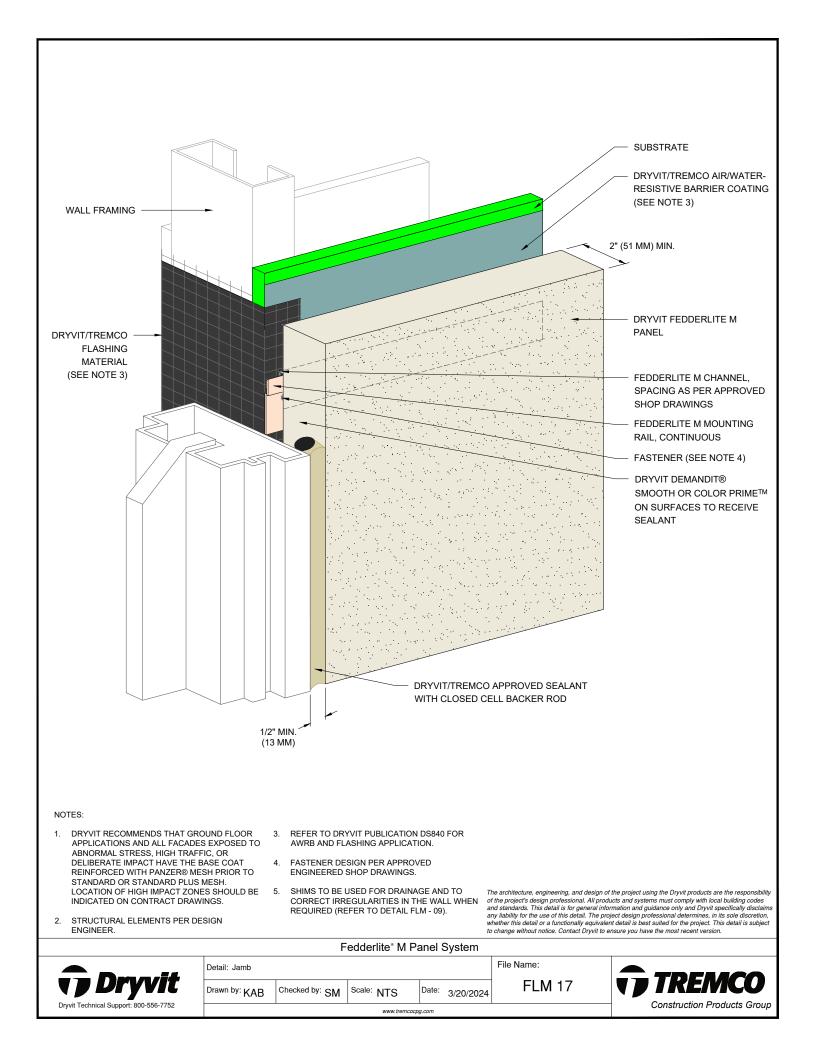

### Detail

| FEDDERLITE M CHANNEL                   | FLM 1  |
|----------------------------------------|--------|
| AND MOUNTING RAIL                      |        |
| STANDARD FEDDERLITE CHANNEL            | FLM 2  |
| AND MOUNTING PLATE                     |        |
| PANEL SYSTEM                           | FLM 3  |
| PANEL STSTEM - HIGH IMPACT OPTION      | FLM 4  |
| BACK VIEW STEP 1 - CHANNEL PLACEMENT   | FLM 5  |
| BACK VIEW STEP 2 - REINFORCING MESH    | FIM 6  |
| AND BASE COAT APPLICATION              |        |
| BACK VIEW STEP 3 - FINISHED PANEL WITH | FLM 7  |
| MOUNTING PLATE OR TREMGRIP             |        |
| PANEL VERTICAL JOINT                   | FLM 8  |
| HORIZONTAL SHIPLAP JOINT WITH          | FLM 9  |
| DRAINAGE                               |        |
| HORIZONTAL JOINT WITH DRAINAGE         | FLM 10 |
| HORIZONTAL SHIPLAP JOINT               | FLM 11 |
| HORIZONTAL JOINT                       | FLM 12 |
| PARAPET                                | FLM 13 |
| FOUNDATION AT GRADE -                  | FLM 14 |
| FLUSH SUBSTRATE                        |        |
| FOUNDATION AT GRADE -                  | FLM 15 |
| RECESSED SUBSTRATE                     |        |
| HEAD                                   | FLM 16 |
| JAMB                                   | FLM 10 |
| SILI                                   |        |
|                                        | FLM 18 |
| TRANSITION AT FASCIA/SOFFIT            | FLM 19 |
| INTERSECTION - INSULATED               |        |
| TRANSITION AT FASCIA/SOFFIT            | FLM 20 |
| TYPICAL AESTHETIC REVEALS              | FLM 21 |
| TERMINATION AT DISSIMILAR MATERIALS    | FLM 22 |
| INSIDE CORNER JOINT                    | FLM 23 |
| OUTSIDE CORNER JOINT                   | FLM 24 |
| INSIDE CORNER PANEL                    | FLM 25 |
| OUTSIDE CORNER PANEL                   | FLM 26 |
| FACE FASTENING TO SOLID SUBSTRATE      | FLM 27 |
| PENETRATION                            | FLM 28 |