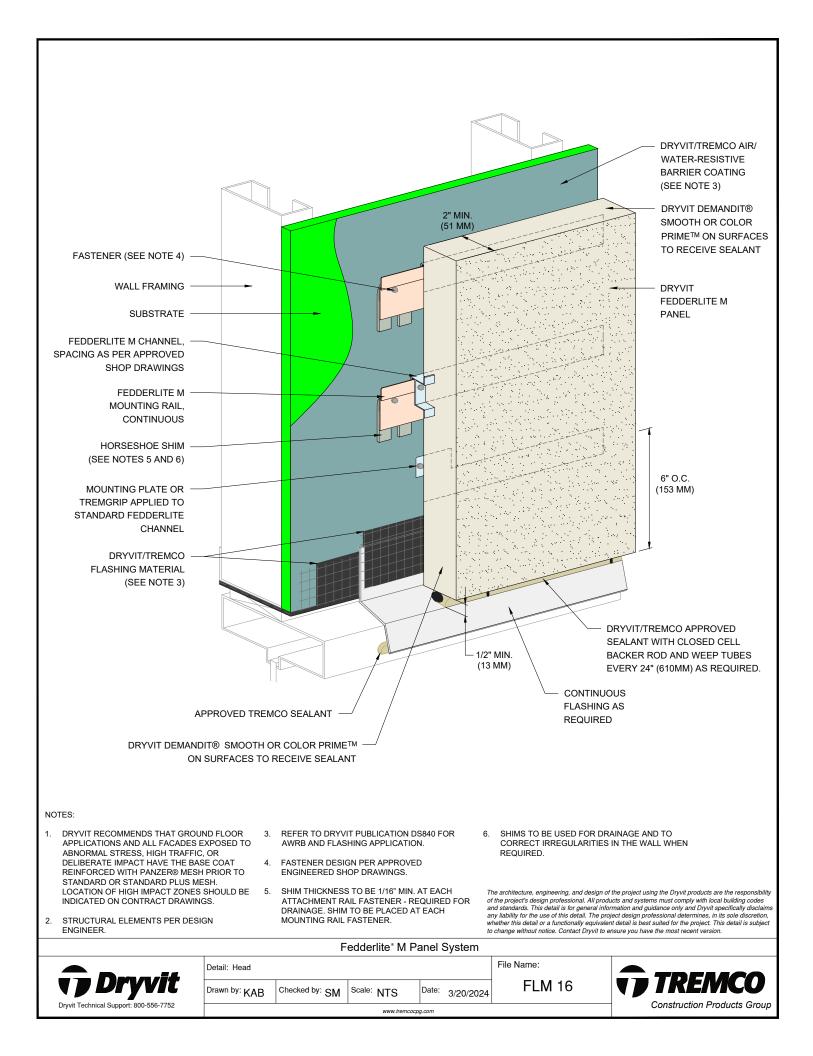

### Detail

| FEDDERLITE M CHANNEL                   | FLM 1  |
|----------------------------------------|--------|
| AND MOUNTING RAIL                      |        |
| STANDARD FEDDERLITE CHANNEL            | FLM 2  |
| AND MOUNTING PLATE                     |        |
| PANEL SYSTEM                           | FLM 3  |
| PANEL STSTEM - HIGH IMPACT OPTION      | FLM 4  |
| BACK VIEW STEP 1 - CHANNEL PLACEMENT   | FLM 5  |
| BACK VIEW STEP 2 - REINFORCING MESH    | FIM 6  |
| AND BASE COAT APPLICATION              |        |
| BACK VIEW STEP 3 - FINISHED PANEL WITH | FLM 7  |
| MOUNTING PLATE OR TREMGRIP             |        |
| PANEL VERTICAL JOINT                   | FLM 8  |
| HORIZONTAL SHIPLAP JOINT WITH          | FLM 9  |
| DRAINAGE                               |        |
| HORIZONTAL JOINT WITH DRAINAGE         | FLM 10 |
| HORIZONTAL SHIPLAP JOINT               | FLM 11 |
| HORIZONTAL JOINT                       | FLM 12 |
| PARAPET                                | FLM 13 |
| FOUNDATION AT GRADE -                  | FLM 14 |
| FLUSH SUBSTRATE                        |        |
| FOUNDATION AT GRADE -                  | FLM 15 |
| RECESSED SUBSTRATE                     |        |
| HEAD                                   | FLM 16 |
| JAMB                                   | FLM 10 |
| SILI                                   |        |
|                                        | FLM 18 |
| TRANSITION AT FASCIA/SOFFIT            | FLM 19 |
| INTERSECTION - INSULATED               |        |
| TRANSITION AT FASCIA/SOFFIT            | FLM 20 |
| TYPICAL AESTHETIC REVEALS              | FLM 21 |
| TERMINATION AT DISSIMILAR MATERIALS    | FLM 22 |
| INSIDE CORNER JOINT                    | FLM 23 |
| OUTSIDE CORNER JOINT                   | FLM 24 |
| INSIDE CORNER PANEL                    | FLM 25 |
| OUTSIDE CORNER PANEL                   | FLM 26 |
| FACE FASTENING TO SOLID SUBSTRATE      | FLM 27 |
| PENETRATION                            | FLM 28 |