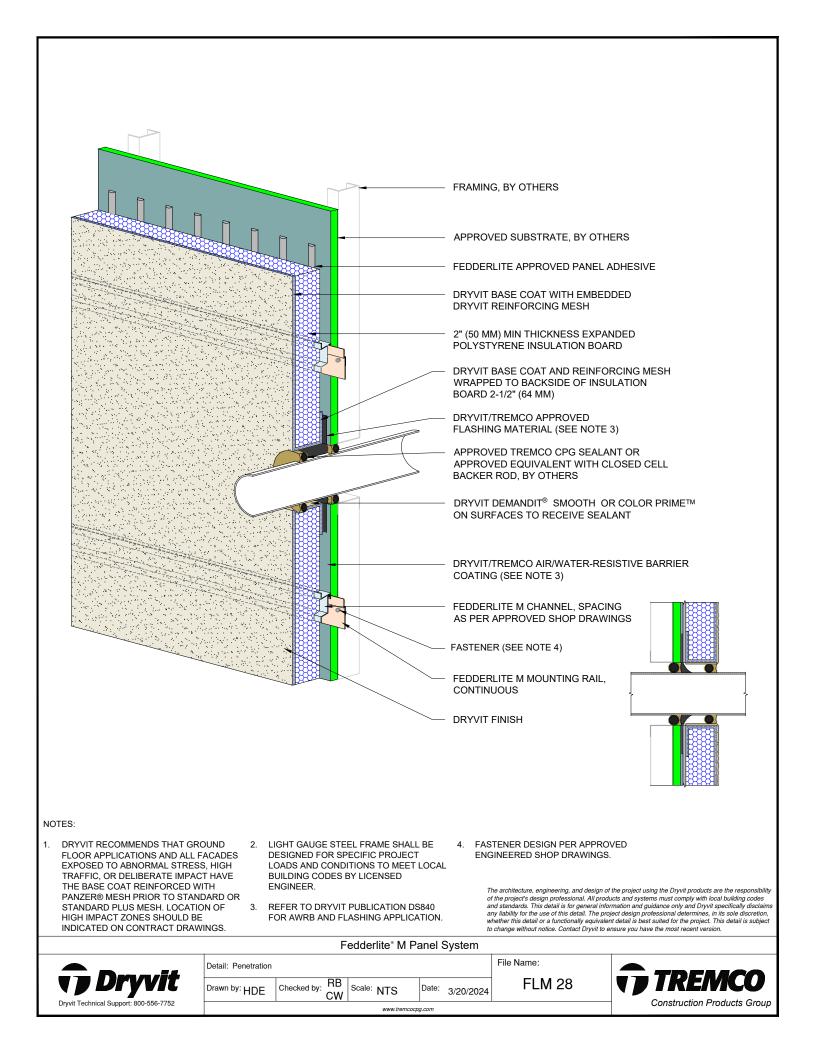

### Detail

| FEDDERLITE M CHANNEL                   | FLM 1  |
|----------------------------------------|--------|
| AND MOUNTING RAIL                      |        |
| STANDARD FEDDERLITE CHANNEL            | FLM 2  |
| AND MOUNTING PLATE                     |        |
| PANEL SYSTEM                           | FLM 3  |
| PANEL STSTEM - HIGH IMPACT OPTION      | FLM 4  |
| BACK VIEW STEP 1 - CHANNEL PLACEMENT   | FLM 5  |
| BACK VIEW STEP 2 - REINFORCING MESH    | FIM 6  |
| AND BASE COAT APPLICATION              |        |
| BACK VIEW STEP 3 - FINISHED PANEL WITH | FLM 7  |
| MOUNTING PLATE OR TREMGRIP             |        |
| PANEL VERTICAL JOINT                   | FLM 8  |
| HORIZONTAL SHIPLAP JOINT WITH          | FLM 9  |
| DRAINAGE                               |        |
| HORIZONTAL JOINT WITH DRAINAGE         | FLM 10 |
| HORIZONTAL SHIPLAP JOINT               | FLM 11 |
| HORIZONTAL JOINT                       | FLM 12 |
| PARAPET                                | FLM 13 |
| FOUNDATION AT GRADE -                  | FLM 14 |
| FLUSH SUBSTRATE                        |        |
| FOUNDATION AT GRADE -                  | FLM 15 |
| RECESSED SUBSTRATE                     |        |
| HEAD                                   | FLM 16 |
| JAMB                                   | FLM 10 |
| SILI                                   |        |
|                                        | FLM 18 |
| TRANSITION AT FASCIA/SOFFIT            | FLM 19 |
| INTERSECTION - INSULATED               |        |
| TRANSITION AT FASCIA/SOFFIT            | FLM 20 |
| TYPICAL AESTHETIC REVEALS              | FLM 21 |
| TERMINATION AT DISSIMILAR MATERIALS    | FLM 22 |
| INSIDE CORNER JOINT                    | FLM 23 |
| OUTSIDE CORNER JOINT                   | FLM 24 |
| INSIDE CORNER PANEL                    | FLM 25 |
| OUTSIDE CORNER PANEL                   | FLM 26 |
| FACE FASTENING TO SOLID SUBSTRATE      | FLM 27 |
| PENETRATION                            | FLM 28 |