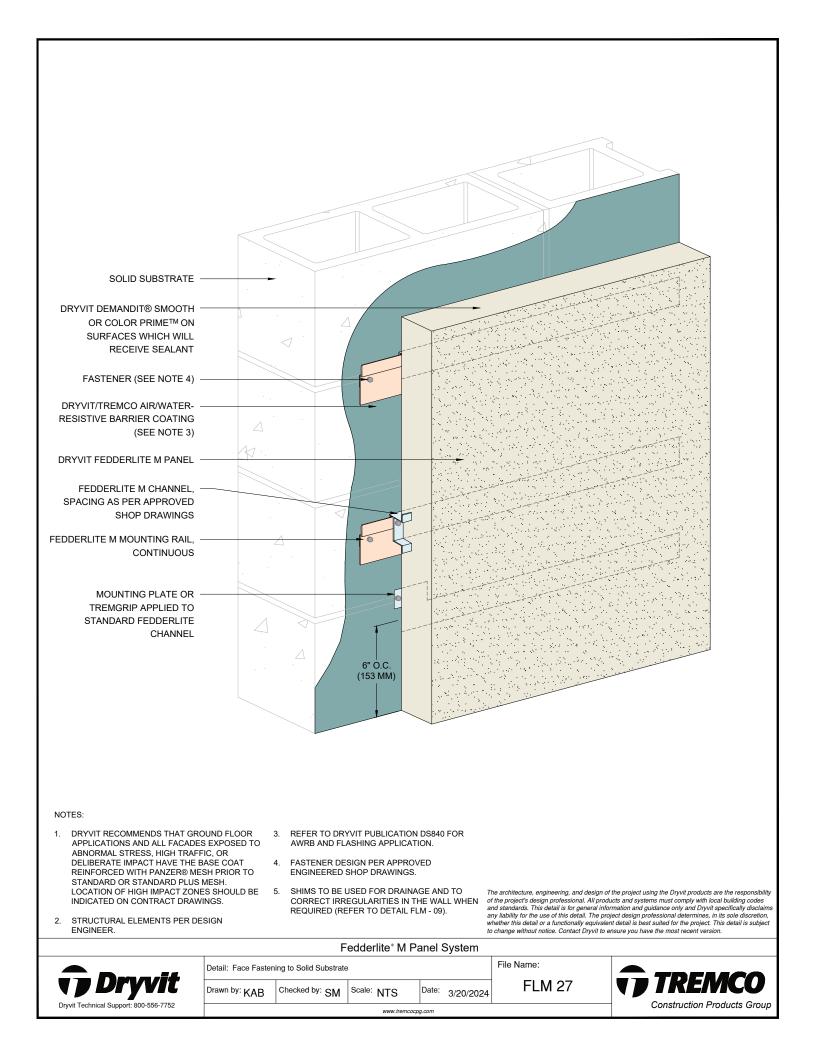

### Detail

| FEDDERLITE M CHANNEL                   | FLM 1  |
|----------------------------------------|--------|
| AND MOUNTING RAIL                      |        |
| STANDARD FEDDERLITE CHANNEL            | FLM 2  |
| AND MOUNTING PLATE                     |        |
| PANEL SYSTEM                           | FLM 3  |
| PANEL STSTEM - HIGH IMPACT OPTION      | FLM 4  |
| BACK VIEW STEP 1 - CHANNEL PLACEMENT   | FLM 5  |
| BACK VIEW STEP 2 - REINFORCING MESH    | FIM 6  |
| AND BASE COAT APPLICATION              |        |
| BACK VIEW STEP 3 - FINISHED PANEL WITH | FLM 7  |
| MOUNTING PLATE OR TREMGRIP             |        |
| PANEL VERTICAL JOINT                   | FLM 8  |
| HORIZONTAL SHIPLAP JOINT WITH          | FLM 9  |
| DRAINAGE                               |        |
| HORIZONTAL JOINT WITH DRAINAGE         | FLM 10 |
| HORIZONTAL SHIPLAP JOINT               | FLM 11 |
| HORIZONTAL JOINT                       | FLM 12 |
| PARAPET                                | FLM 13 |
| FOUNDATION AT GRADE -                  | FLM 14 |
| FLUSH SUBSTRATE                        |        |
| FOUNDATION AT GRADE -                  | FLM 15 |
| RECESSED SUBSTRATE                     |        |
| HEAD                                   | FLM 16 |
| JAMB                                   | FLM 10 |
| SILI                                   |        |
|                                        | FLM 18 |
| TRANSITION AT FASCIA/SOFFIT            | FLM 19 |
| INTERSECTION - INSULATED               |        |
| TRANSITION AT FASCIA/SOFFIT            | FLM 20 |
| TYPICAL AESTHETIC REVEALS              | FLM 21 |
| TERMINATION AT DISSIMILAR MATERIALS    | FLM 22 |
| INSIDE CORNER JOINT                    | FLM 23 |
| OUTSIDE CORNER JOINT                   | FLM 24 |
| INSIDE CORNER PANEL                    | FLM 25 |
| OUTSIDE CORNER PANEL                   | FLM 26 |
| FACE FASTENING TO SOLID SUBSTRATE      | FLM 27 |
| PENETRATION                            | FLM 28 |