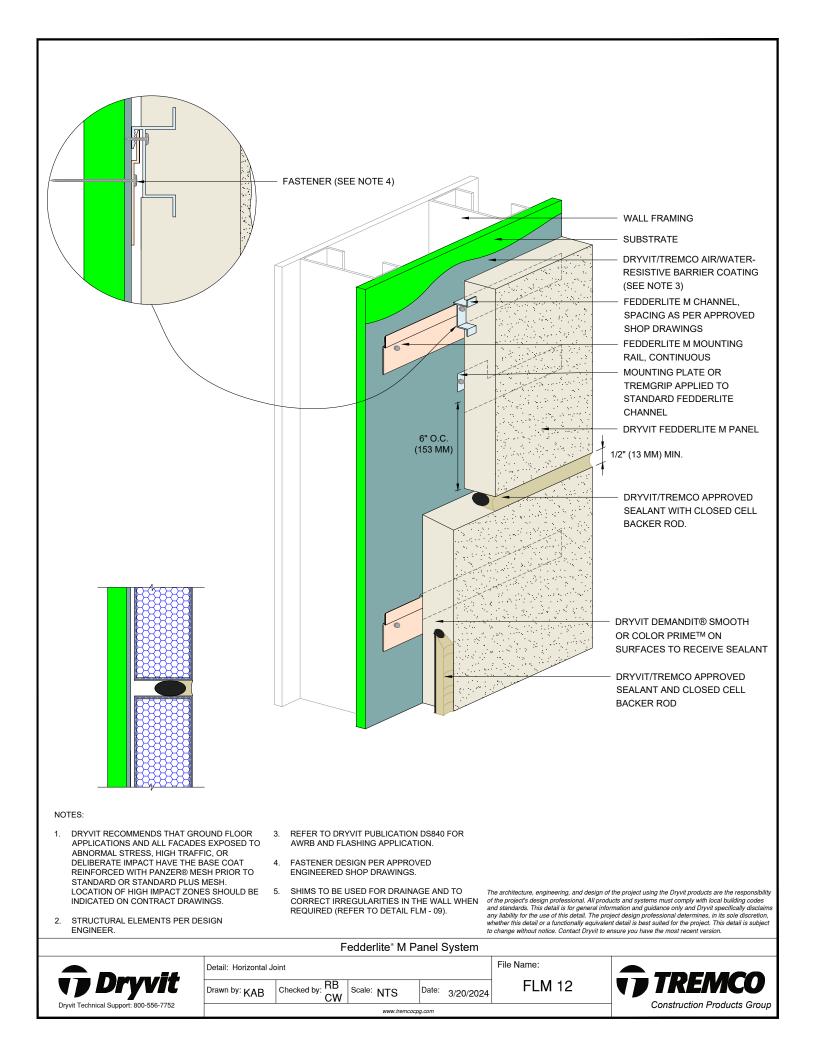

### Detail

| FEDDERLITE M CHANNEL                   | FLM 1  |
|----------------------------------------|--------|
| AND MOUNTING RAIL                      |        |
| STANDARD FEDDERLITE CHANNEL            | FLM 2  |
| AND MOUNTING PLATE                     |        |
| PANEL SYSTEM                           | FLM 3  |
| PANEL STSTEM - HIGH IMPACT OPTION      | FLM 4  |
| BACK VIEW STEP 1 - CHANNEL PLACEMENT   | FLM 5  |
| BACK VIEW STEP 2 - REINFORCING MESH    | FIM 6  |
| AND BASE COAT APPLICATION              |        |
| BACK VIEW STEP 3 - FINISHED PANEL WITH | FLM 7  |
| MOUNTING PLATE OR TREMGRIP             |        |
| PANEL VERTICAL JOINT                   | FLM 8  |
| HORIZONTAL SHIPLAP JOINT WITH          | FLM 9  |
| DRAINAGE                               |        |
| HORIZONTAL JOINT WITH DRAINAGE         | FLM 10 |
| HORIZONTAL SHIPLAP JOINT               | FLM 11 |
| HORIZONTAL JOINT                       | FLM 12 |
| PARAPET                                | FLM 13 |
| FOUNDATION AT GRADE -                  | FLM 14 |
| FLUSH SUBSTRATE                        |        |
| FOUNDATION AT GRADE -                  | FLM 15 |
| RECESSED SUBSTRATE                     |        |
| HEAD                                   | FLM 16 |
| JAMB                                   | FLM 10 |
| SILI                                   |        |
|                                        | FLM 18 |
| TRANSITION AT FASCIA/SOFFIT            | FLM 19 |
| INTERSECTION - INSULATED               |        |
| TRANSITION AT FASCIA/SOFFIT            | FLM 20 |
| TYPICAL AESTHETIC REVEALS              | FLM 21 |
| TERMINATION AT DISSIMILAR MATERIALS    | FLM 22 |
| INSIDE CORNER JOINT                    | FLM 23 |
| OUTSIDE CORNER JOINT                   | FLM 24 |
| INSIDE CORNER PANEL                    | FLM 25 |
| OUTSIDE CORNER PANEL                   | FLM 26 |
| FACE FASTENING TO SOLID SUBSTRATE      | FLM 27 |
| PENETRATION                            | FLM 28 |