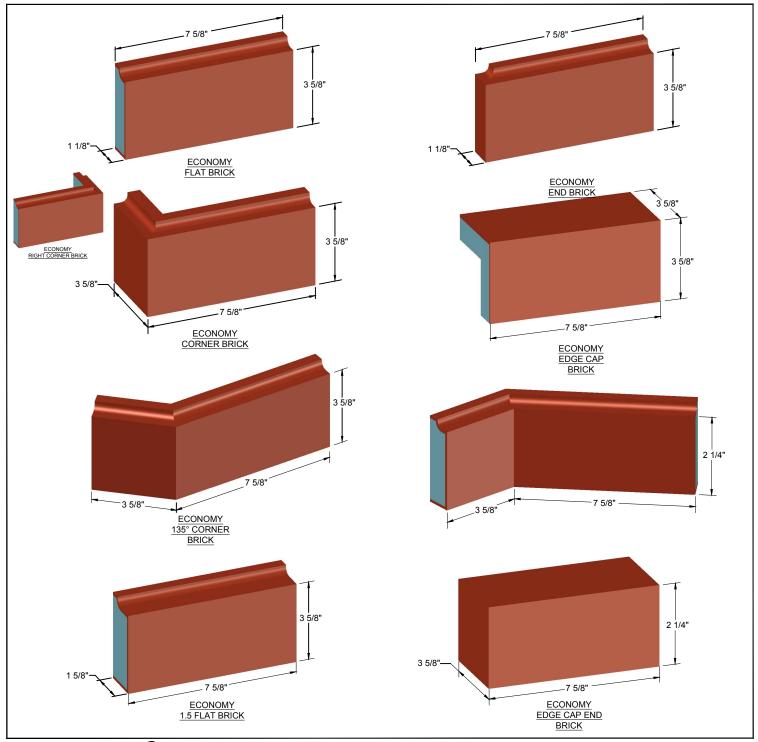

## **NB 0.0.A3**

# **NewBrick**®

### NOTE:

- NEWBRICK HAS A MINIMUM THICKNESS OF
  1 1/8 in (29mm). UNLESS OTHERWISE NOTED.
- 2. NEWBRICK HAS A 3/8 IN (9.5mm) HORIZONTAL ALIGNMENT GUIDE.

## NewBrick Economy Dimensions

The architecture, engineering, and design of the project using the Dryvit products is the responsibility of the project's design professional. All systems must comply with local building codes and standards. This detail is for general information and guidance only and Dryvit specifically disclaims any liability for the use of this detail and for the architecture, design, engineering or workmanship of any project. The project design professional determines, in its sole discretion, whether this detail or a functionally equivalent detail is best suited for the project. Use of a functionally equivalent detail does not violate Dryvit's warranty. This detail is subject to change without notice. Contact Dryvit to ensure you have the most recent version.