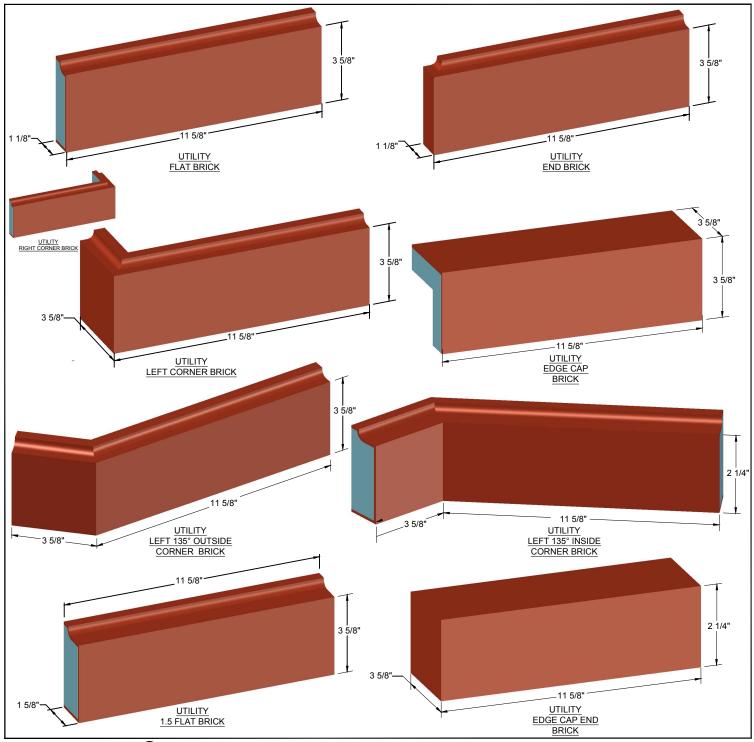

## NewBrick Utility Dimensions

## NOTE:

- NEWBRICK HAS A MINIMUM THICKNESS OF
  1 1/8 in (29mm). UNLESS OTHERWISE NOTED.
- 2. NEWBRICK HAS A 3/8 IN (9.5mm) HORIZONTAL ALIGNMENT GUIDE.

The architecture, engineering, and design of the project using the Dryvit products is the responsibility of the project's design professional. All systems must comply with local building codes and standards. This detail is for general information and guidance only and Dryvit specifically disclaims any liability for the use of this detail and for the architecture, design, engineering or workmanship of any project. The project design professional determines, in its sole discretion, whether this detail or a functionally equivalent detail is best suited for the project. Use of a functionally equivalent detail does not violate Dryvit's warranty. This detail is subject to change without notice. Contact Dryvit to ensure you have the most recent version.