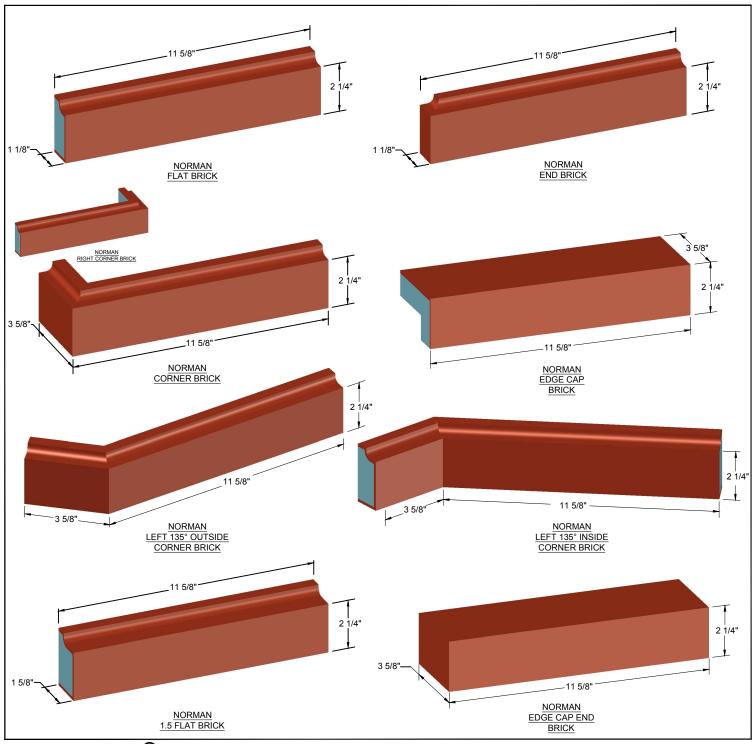

## **NewBrick Norman Dimensions**

## NOTE:

- NEWBRICK HAS A MINIMUM THICKNESS OF
  1 1/8 in (29mm). UNLESS OTHERWISE NOTED.
- 2. NEWBRICK HAS A 3/8 IN (9.5mm) HORIZONTAL ALIGNMENT GUIDE.

The architecture, engineering, and design of the project using the Dryvit products is the responsibility of the project's design professional. All systems must comply with local building codes and standards. This detail is for general information and guidance only and Dryvit specifically disclaims any liability for the use of this detail and for the architecture, design, engineering or workmanship of any project. The project design professional determines, in its sole discretion, whether this detail or a functionally equivalent detail is best suited for the project. Use of a functionally equivalent detail does not violate Dryvit's warranty. This detail is subject to change without notice. Contact Dryvit to ensure you have the most recent version.