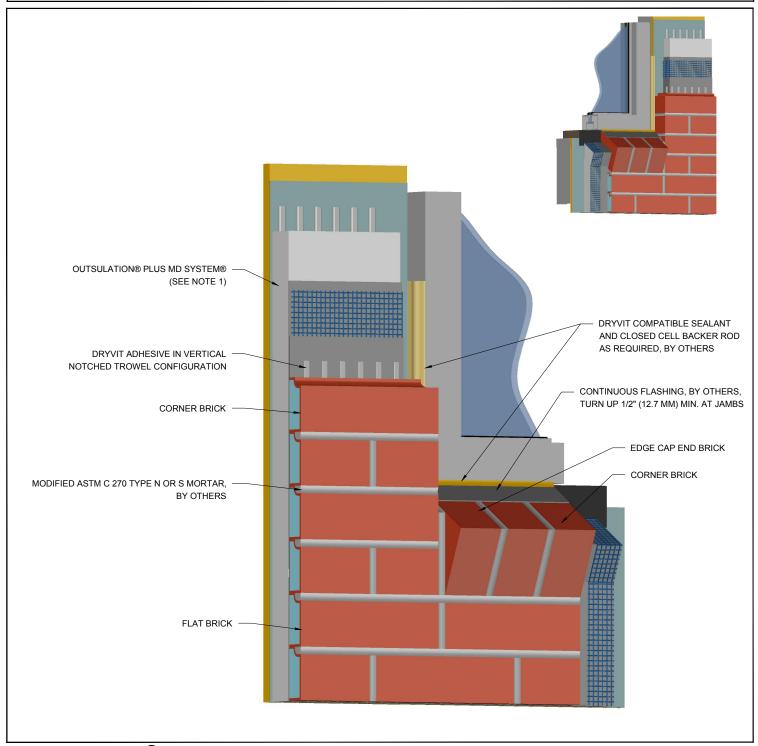

## Rowlock Window Sill - Jamb

## NOTE:

1. OUTSULATION PLUS MD SYSTEM SHOWN FOR ILLUSTRATIVE PURPOSES ONLY. REFER TO APPROPRIATE DRYVIT SYSTEM LITERATURE FOR SYSTEM INSTALLATION.

2. FOR DIMENSIONS NOT SHOWN SEE NB 0.0.08.

The architecture, engineering, and design of the project using the Dryvit products is the responsibility of the project's design professional. All systems must comply with local building codes and standards. This detail is for general information and guidance only and Dryvit specifically disclaims any liability for the use of this detail and for the architecture, design, engineering or workmanship of any project. The project design professional determines, in its sole discretion, whether this detail or a functionally equivalent detail does not violate Dryvit's warranty. This detail is subject to change without notice. Contact Dryvit to ensure you have the most recent version.