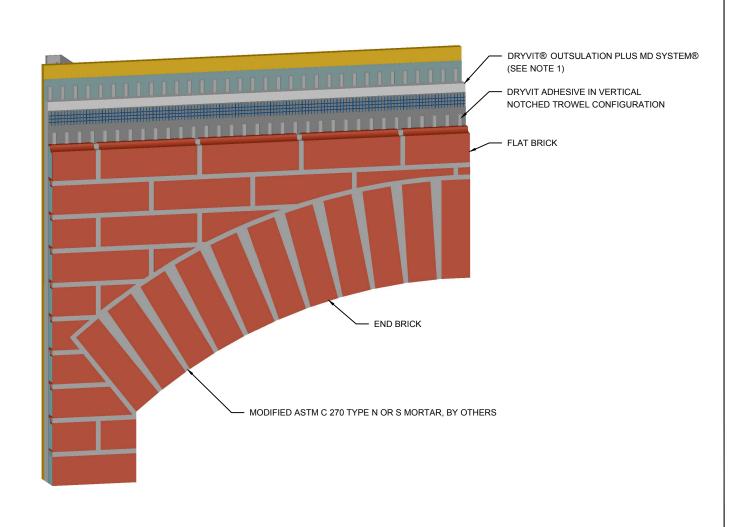

## **NB 0.0.26**

NewBrick<sup>®</sup>

Archway

NOTES:

1. OUTSULATION NEW BRICK SYSTEM SHOWN FOR ILLUSTRATIVE PURPOSES ONLY. REFER TO APPROPRIATE DRYVIT SYSTEM LITERATURE FOR SYSTEM INSTALLATION.

The architecture, engineering, and design of the project using the Dryvit products is the responsibility of the project's design professional. All systems must comply with local building codes and standards. This detail is for general information and guidance only and Dryvit specifically disclaims any liability for the use of this detail and for the architecture, design, engineering or workmanship of any project. The project design professional determines, in its sole discretion, whether this detail or a functionally equivalent detail is best suited for the project. Use of a functionally equivalent detail does not violate Dryvit's warranty. This detail is subject to change without notice. Contact Dryvit to ensure you have the most recent version.