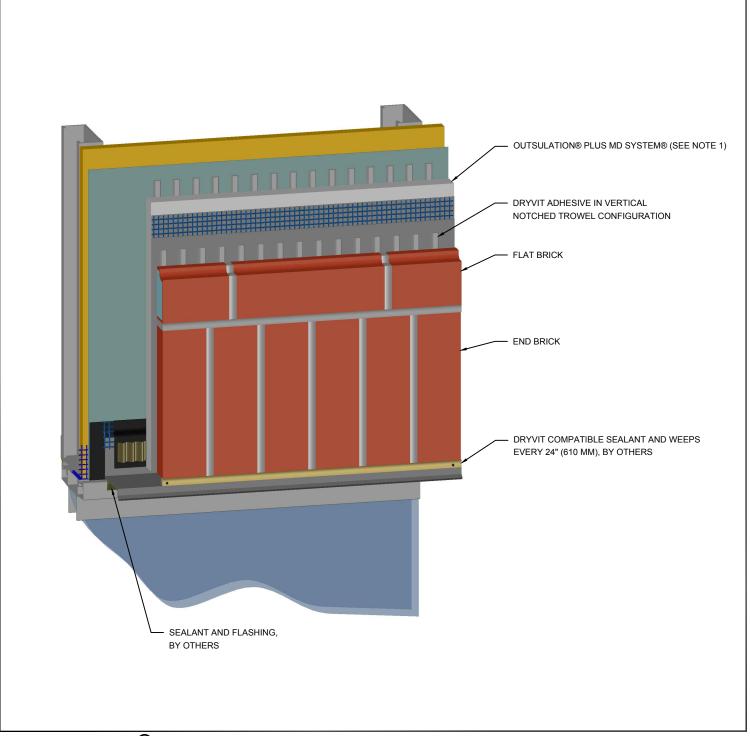

## NewBrick<sup>®</sup>

NOTE:

1. OUTSULATION PLUS MD SYSTEM SHOWN FOR ILLUSTRATIVE PURPOSES ONLY. REFER TO APPROPRIATE DRYVIT SYSTEM LITERATURE FOR SYSTEM INSTALLATION.