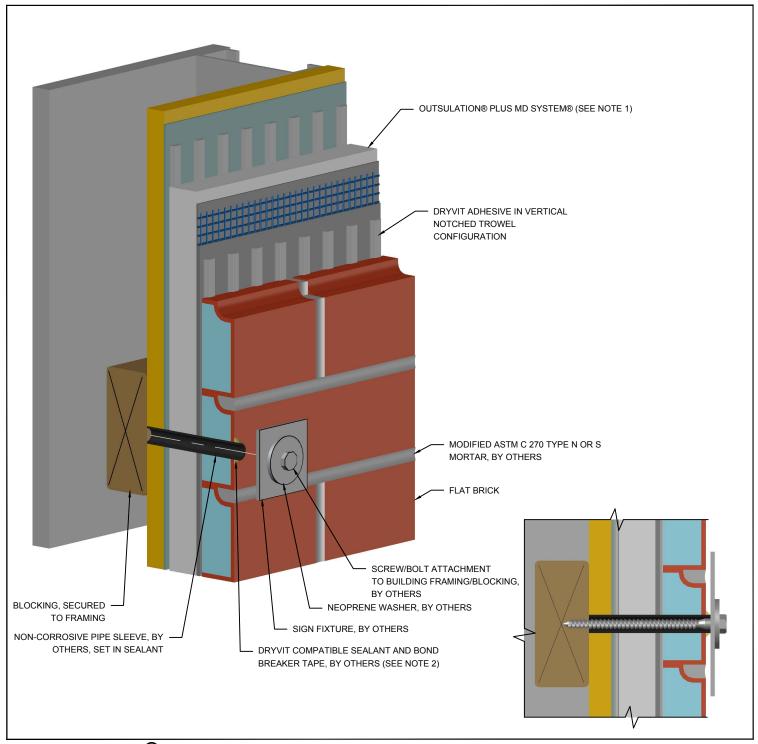

## NewBrick<sup>®</sup>

## Sign Attachment

## NOTE:

1. OUTSULATION PLUS MD SYSTEM SHOWN FOR ILLUSTRATIVE PURPOSES ONLY. REFER TO APPROPRIATE DRYVIT SYSTEM FOR LITERATURE SYSTEM INSTALLATION.

2. PERIMETER OF PIPE SLEEVE IS SEALED TO PREVENT WATER ENTRY INTO WALL.