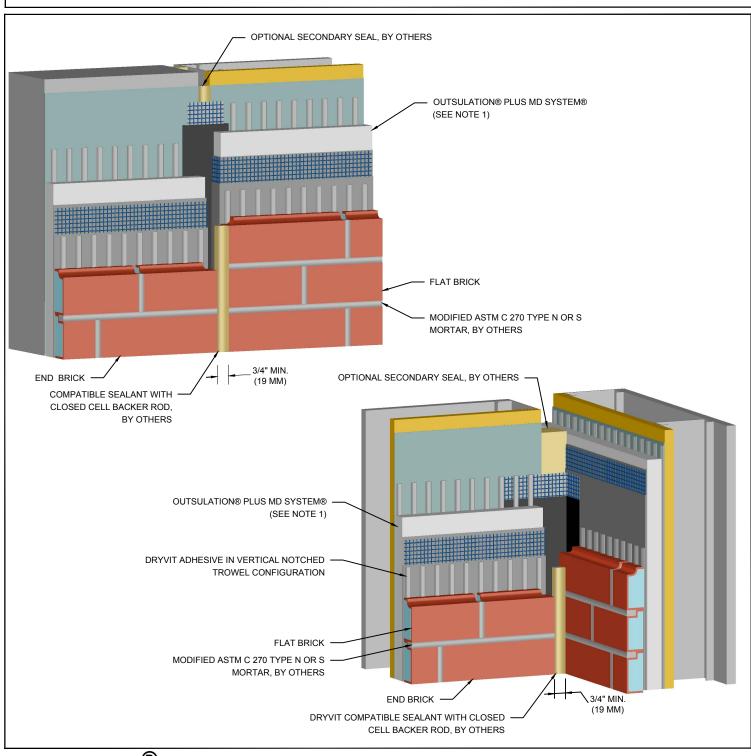

## NOTE:

1. OUTSULATION PLUS MD SYSTEM SHOWN FOR ILLUSTRATIVE PURPOSES ONLY. REFER TO APPROPRIATE DRYVIT SYSTEM LITERATURE FOR SYSTEM INSTALLATION.

## **Through-Wall Expansion Joint**

The architecture, engineering, and design of the project using the Dryvit products is the responsibility of the project's design professional. All systems must comply with local building codes and standards. This detail is for general information and guidance only and Dryvit specifically disclaims any liability for the use of this detail and for the architecture, design, engineering or workmanship of any project. The project design professional determines, in its sole discretion, whether this detail or a functionally equivalent detail is best suited for the project. Use of a functionally equivalent detail does not violate Dryvit's warranty. This detail is subject to change without notice. Contact Dryvit to ensure you have the most recent version.