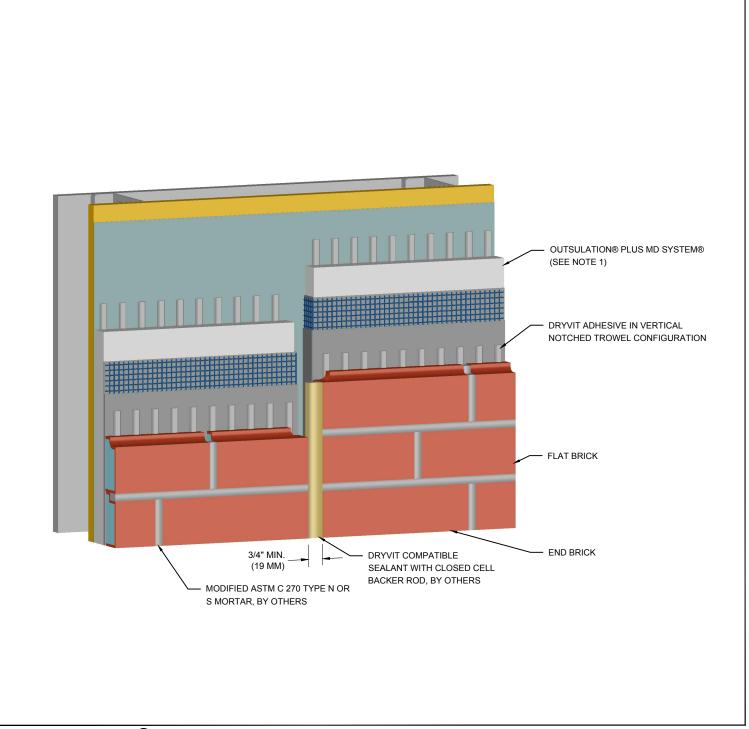

## Vertical Expansion Joint - EIFS

NOTE:

1. OUTSULATION PLUS MD SYSTEM SHOWN FOR ILLUSTRATIVE PURPOSES ONLY. REFER TO APPROPRIATE DRYVIT SYSTEM LITERATURE FOR SYSTEM INSTALLATION.

The architecture, engineering, and design of the project using the Dryvit products is the responsibility of the project's design professional. All systems must comply with local building codes and standards. This detail is for general information and guidance only and Dryvit specifically disclaims any liability for the use of this detail and for the architecture, design, engineering or workmanship of any project. The project design professional determines, in its sole discretion, whether this detail or a functionally equivalent detail is best suited for the project. Use of a functionally equivalent detail does not violate Dryvit's warranty. This detail is subject to change without notice. Contact Dryvit to ensure you have the most recent version.