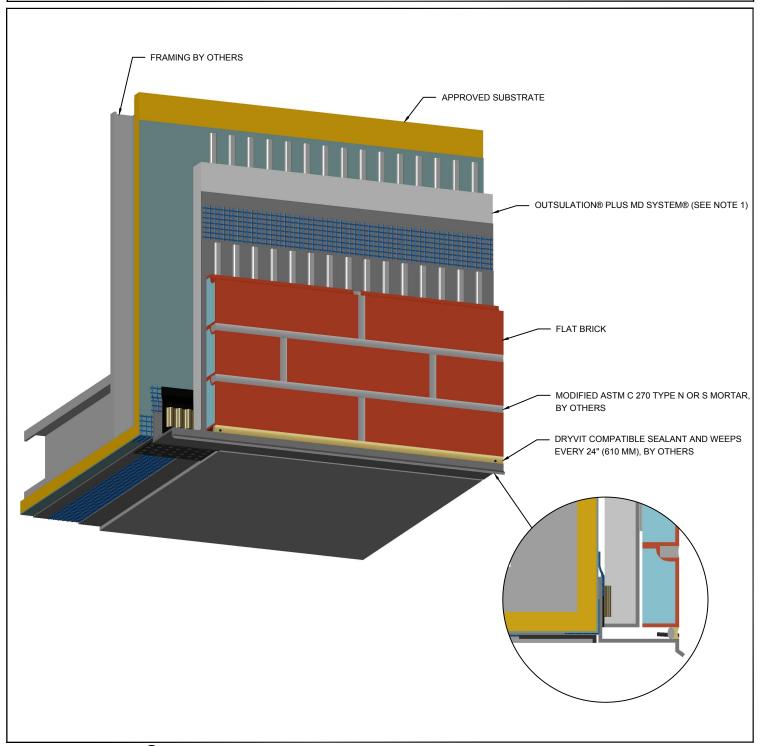

## NewBrick<sup>®</sup>

IOTES:

1. OUTSULATION PLUS MD SYSTEM SHOWN FOR ILLUSTRATIVE PURPOSES ONLY. REFER TO APPROPRIATE DRYVIT SYSTEM LITERATURE FOR SYSTEM INSTALLATION.

## Fascia/ Uninsulated Soffit Transition

The architecture, engineering, and design of the project using the Dryvit products is the responsibility of the project's design professional. All systems must comply with local building codes and standards. This detail is for general information and guidance only and Dryvit specifically disclaims any liability for the use of this detail and for the architecture, design, engineering or workmanship of any project. The project design professional determines, in its sole discretion, whether this detail or a functionally equivalent detail is best suited for the project. Use of a functionally equivalent detail does not violate Dryvit's warranty. This detail is subject to change without notice. Contact Dryvit to ensure you have the most recent version.