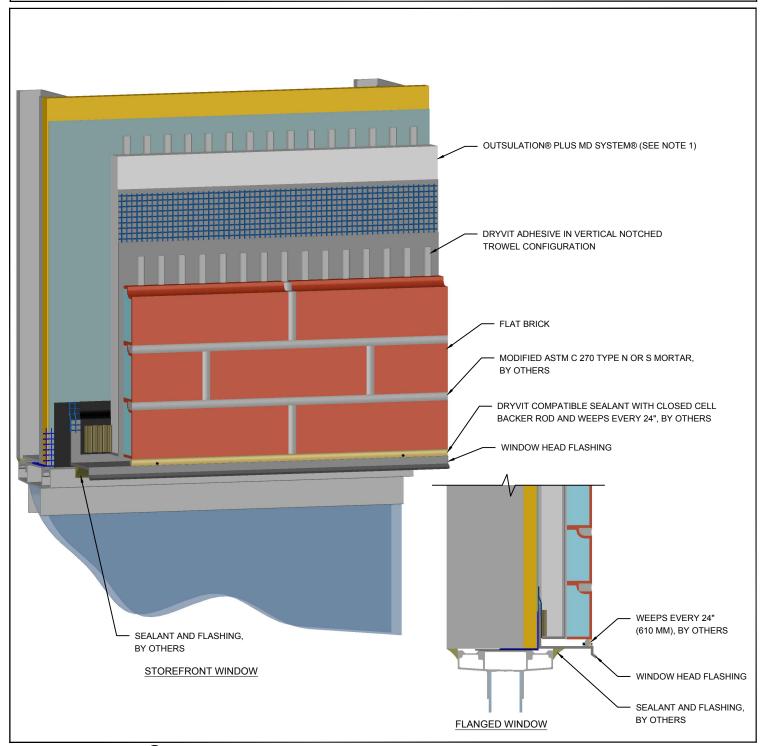

## NewBrick<sup>®</sup>

## NOTE:

1. OUTSULATION PLUS MD SYSTEM SHOWN FOR ILLUSTRATIVE PURPOSES ONLY. REFER TO APPROPRIATE DRYVIT SYSTEM LITERATURE FOR SYSTEM INSTALLATION.

## Storefront and Flanged Window Head

The architecture, engineering, and design of the project using the Dryvit products is the responsibility of the project's design professional. All systems must comply with local building codes and standards. This detail is for general information and guidance only and Dryvit specifically disclaims any liability for the use of this detail and for the architecture, design, engineering or workmanship of any project. The project design professional determines, in its sole discretion, whether this detail or a functionally equivalent detail is best suited for the project. Use of a functionally equivalent detail does not violate Dryvit's warranty. This detail is subject to change without notice. Contact Dryvit to ensure you have the most recent version.