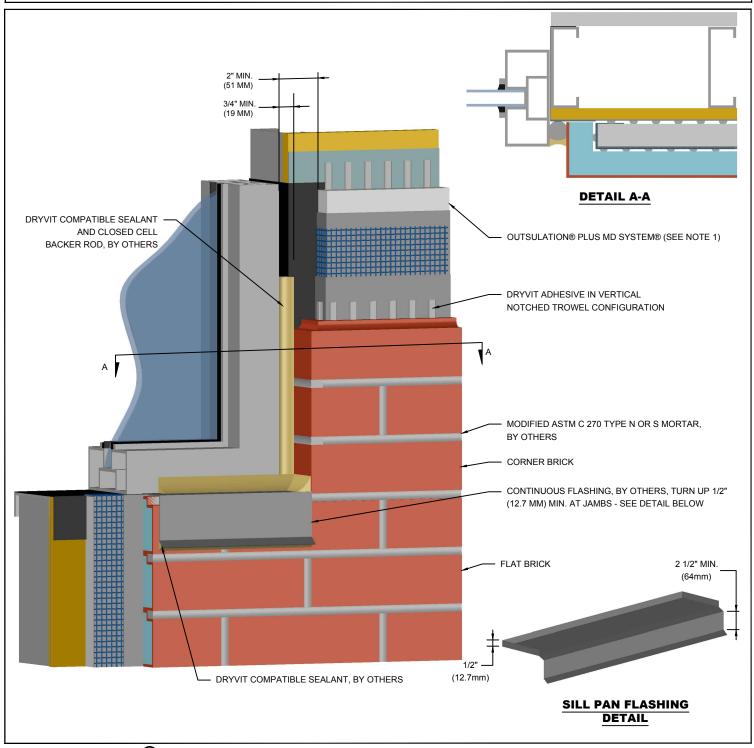

## **NB 0.0.12**

## NewBrick<sup>®</sup>

## Storefront Window Sill - Jamb

NOTE:

1. OUTSULATION PLUS MD SYSTEM SHOWN FOR ILLUSTRATIVE PURPOSES ONLY. REFER TO APPROPRIATE DRYVIT SYSTEM LITERATURE FOR SYSTEM INSTALLATION.

The architecture, engineering, and design of the project using the Dryvit products is the responsibility of the project's design professional. All systems must comply with local building codes and standards. This detail is for general information and guidance only and Dryvit specifically disclaims any liability for the use of this detail and for the architecture, design, engineering or workmanship of any project. The project design professional determines, in its sole discretion, whether this detail or a functionally equivalent detail is best suited for the project. Use of a functionally equivalent detail does not violate Dryvit's warranty. This detail is subject to change without notice. Contact Dryvit to ensure you have the most recent version.