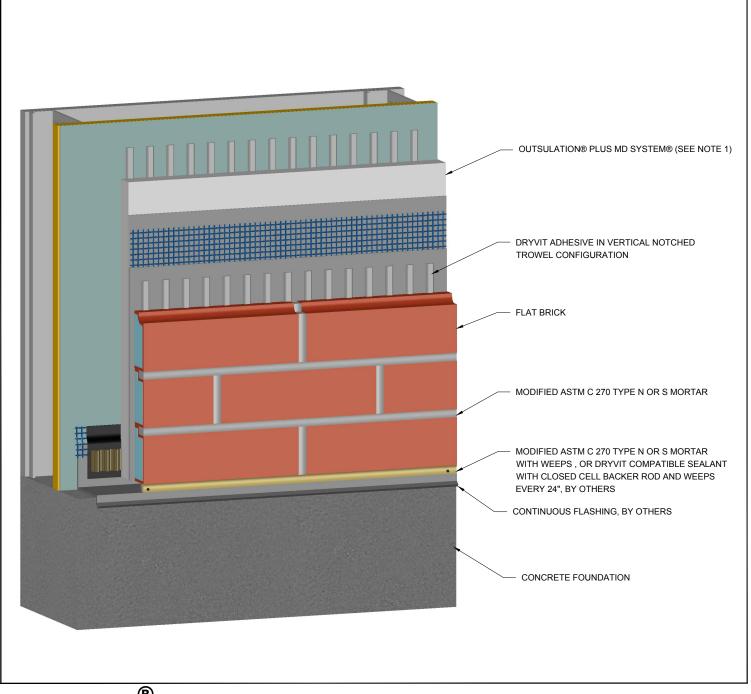

## NB 0.0.11

NewBrick<sup>®</sup>

## Horizontal Termination at Concrete Foundation

## NOTES:

1. OUTSULATION PLUS MD SYSTEM SHOWN FOR ILLUSTRATIVE PURPOSES ONLY, REFER TO APPROPRIATE DRYVIT SYSTEM LITERATURE FOR SYSTEM INSTALLATION. The architecture, engineering, and design of the project using the Dryvit products is the responsibility of the project's design professional. All systems must comply with local building codes and standards. This detail is for general information and guidance only and Dryvit specifically disclaims any liability for the use of this detail and for the architecture, design, engineering or workmanship of any project. The project design professional determines, in its sole discretion, whether this detail or a functionally equivalent detail is best suited for the project. Use of a functionally equivalent detail does not violate Dryvit's warranty. This detail is subject to change without notice. Contact Dryvit to ensure you have the most recent version.