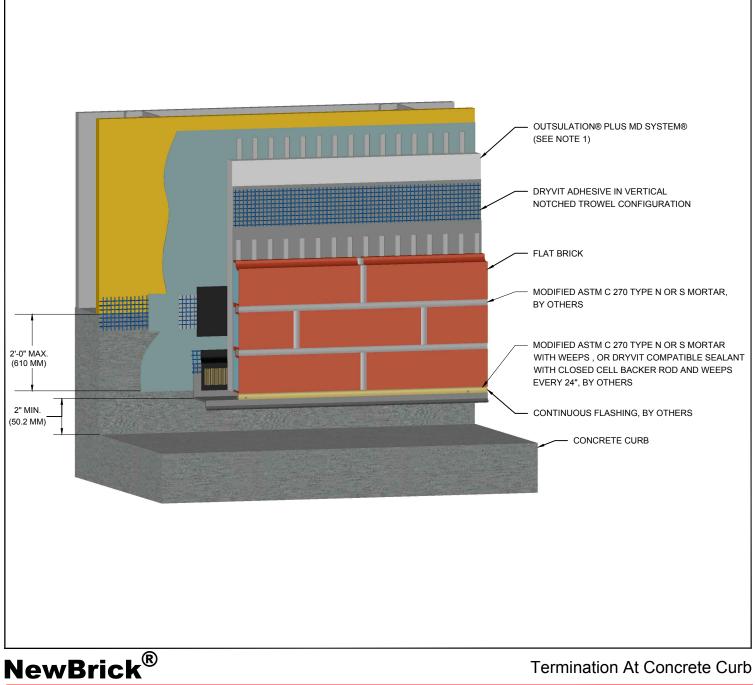

## **NB 0.0.08**

## NOTE:

1. OUTSULATION PLUS MD SYSTEM SHOWN FOR ILLUSTRATIVE PURPOSES ONLY. REFER TO APPROPRIATE DRYVIT SYSTEM LITERATURE FOR SYSTEM INSTALLATION.

## **Termination At Concrete Curb**

The architecture, engineering, and design of the project using the Dryvit products is the responsibility of the project's design professional. All systems must comply with local building codes and standards. This detail is for general information and guidance only and Dryvit specifically disclaims any liability for the use of this detail and for the architecture, design, engineering or workmanship of any project. The project design professional determines, in its sole discretion, whether this detail or a functionally equivalent detail is best suited for the project. Use of a functionally equivalent detail does not violate Dryvit's warranty. This detail is subject to change without notice. Contact Dryvit to ensure you have the most recent version.