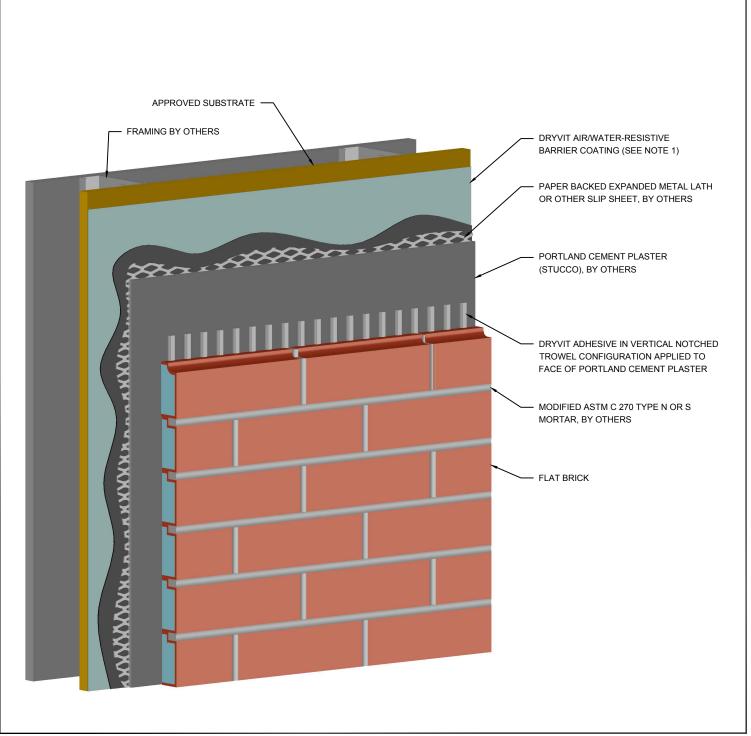

## NewBrick over Portland Cement Plaster (Stucco)

NOTE:

1. REFER TO DRYVIT PUBLICATION DS840.

The architecture, engineering, and design of the project using the Dryvit products is the responsibility of the project's design professional. All systems must comply with local building codes and standards. This detail is for general information and guidance only and Dryvit specifically disclaims any liability for the use of this detail and for the architecture, design, engineering or workmanship of any project. The project design professional determines, in its sole discretion, whether this detail or a functionally equivalent detail is best suited for the project. Use of a functionally equivalent detail does not violate Dryvit's warranty. This detail is subject to change without notice. Contact Dryvit to ensure you have the most recent version.