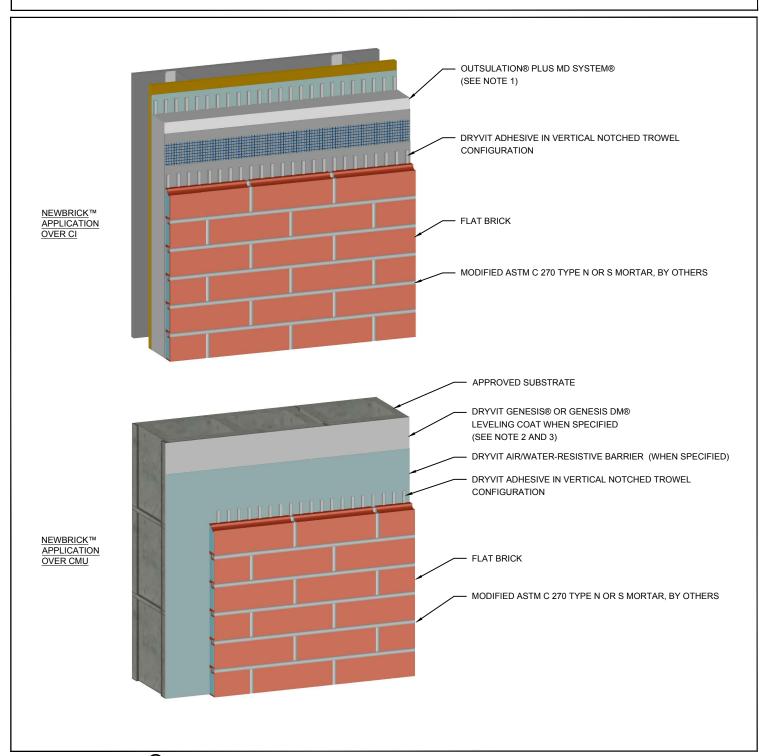

## NewBrick<sup>®</sup>

## **NewBrick Cutaways**

## NOTES:

1. OUTSULATION PLUS MD SYSTEM SHOWN FOR ILLUSTRATIVE PURPOSES ONLY. REFER TO APPROPRIATE DRYVIT SYSTEM LITERATURE FOR SYSTEM INSTALLATION.

2. THE SUBSTRATE SHALL BE FREE OF PROJECTIONS AND SHALL HAVE NO PLANAR IRREGULARITIES GREATER THAN 1/4" (6.4 MM) WITHIN ANY 4'-0" (1.2 M) RADIUS.

3. WHEN SPECIFIED A DRYVIT AIR/WATER-RESISTIVE BARRIER CAN BE APPLIED OVER THE GENESIS OR GENESIS DM LEVELING COAT

The architecture, engineering, and design of the project using the Dryvit products is the responsibility of the project's design professional. All systems must comply with local building codes and standards. This detail is for general information and guidance only and Dryvit specifically disclaims any liability for the use of this detail and for the architecture, design, engineering or workmanship of any project. The project design professional determines, in its sole discretion, whether this detail or a functionally equivalent detail is best suited for the project. Use of a functionally equivalent detail does not violate Dryvit's warranty. This detail is subject to change without notice. Contact Dryvit to ensure you have the most recent version.