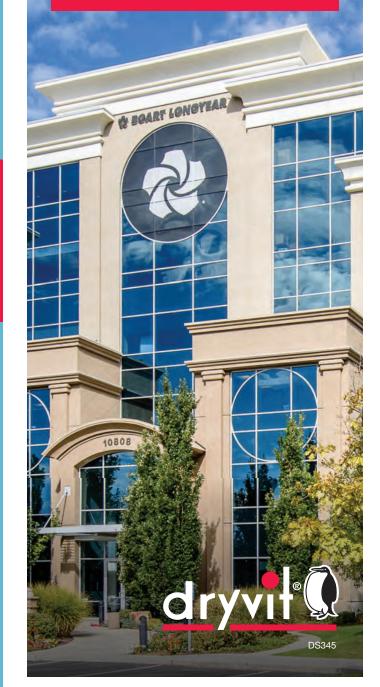

# How did this **Dryvit installer** go from zero to 120,000 sq ft?

**PROJECT NAME:** RiverPark Corporate Center, South Jordan, UT

SIZE: 12 office buildings; approx. 120,000 sq ft

DRYVIT SYSTEM & FINISHES: Outsulation<sup>®</sup> Plus MD and TerraNeo<sup>®</sup> finish

**GENERAL CONTRACTOR:** Layton Construction