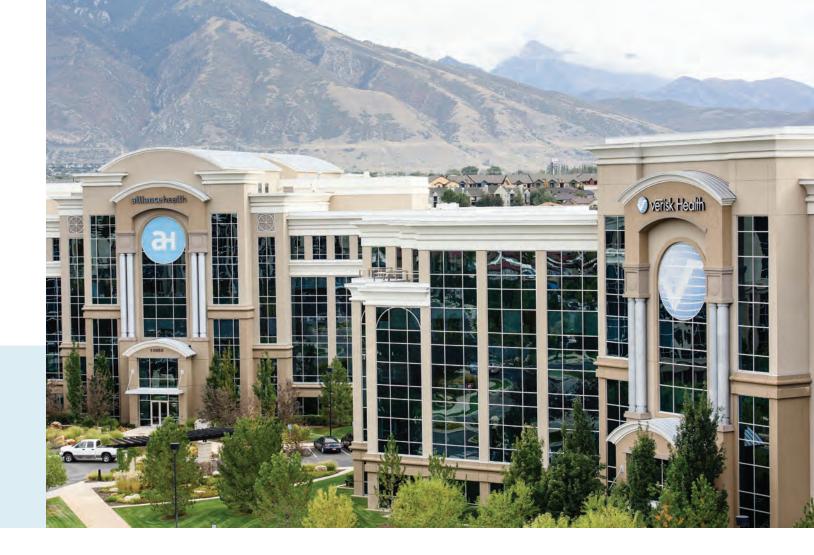

# How did this **Dryvit installer** go from zero to 120,000 sq ft?

#### **Highlights**

- Using Outsulation Plus MD made the type of cut stone details pictured above cost-effective for this Class A office park.
- RiverPark Corporate Center is a spectacular development, attracting quality businesses and creating good jobs, recreational opportunities and helping build a robust local economy.

**PROJECT NAME:** RiverPark Corporate Center, South Jordan, UT

SIZE: 12 office buildings; approx. 120,000 sq ft

DRYVIT SYSTEM & FINISHES: Outsulation<sup>®</sup> Plus MD and TerraNeo<sup>®</sup> finish

**GENERAL CONTRACTOR:** Layton Construction

#### Result

A Class A master-planned office campus consisting of 12 buildings that feature TerraNeo finish over Outsulation Plus MD System. This solution adds to the beauty of the new buildings and of the RiverPark Corporate Center, all while saving a substantial amount of money for the owners.