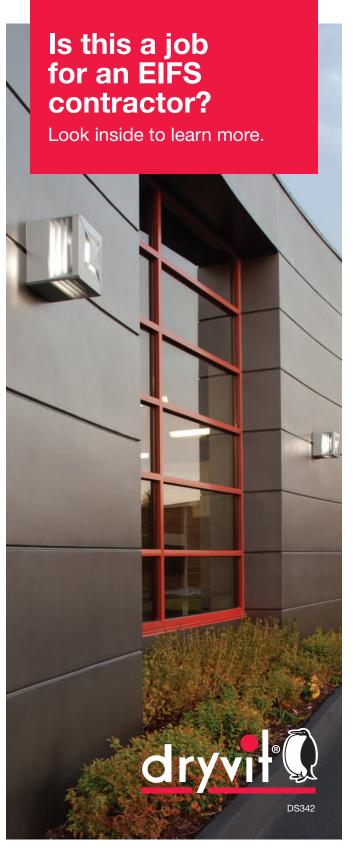

# It sure is.

# Dryvit Reflectit™ Coating Creates Eye-Popping Curb Appeal for Missouri General Contractor's Office

"Using Dryvit's Reflectit coating created the opportunity for us to ultimately capture the project."

#### How

Dryvit's Reflectit coating replicated the look of metal panels at a budget-friendly cost.