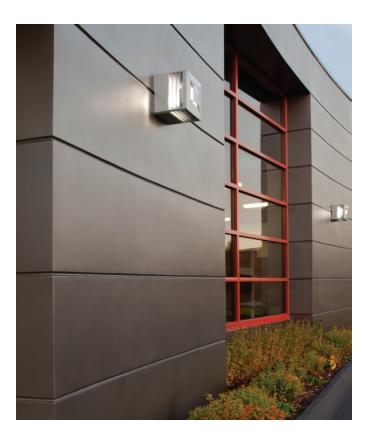

# Dryvit Reflectit™ Coating Creates Eye-Popping Curb Appeal for Missouri General Contractor's Office

"Using Dryvit's Reflectit coating created the opportunity for us to ultimately capture the project."

#### How

Dryvit's Reflectit coating replicated the look of metal panels at a budget-friendly cost.