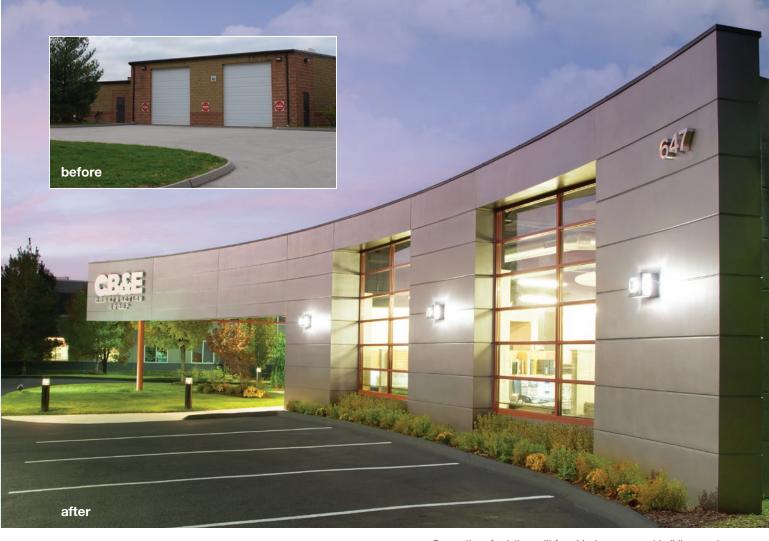

# **Highlights**

- Using Dryvit's Outsulation® MD system with Reflectit coating created an energy-efficient building with a carbon footprint almost three times smaller than metal panels.
- The facade was extended in the front elevation along the street frontage to define a new, elegant entry, accessed through a new, landscaped courtyard.

"Using Dryvit's new Reflectit finish gave us an opportunity to reclaim a building that was on the death watch."

> Building owner and General Contractor Gus Cervetto, Principal of the CB&E Construction Group in Chesterfield, Missouri

# Dryvit Reflectit™ Coating Creates Eye-Popping Curb Appeal for Missouri General Contractor's Office

"Using Dryvit's Reflectit coating created the opportunity for us to ultimately capture the project."

#### What

Unattractive former state vehicle emission testing building just outside of St. Louis becomes an eyecatching office building.

#### Why

Building was up for sale. No one saw the potential in repurposing it.

Renovation of existing split face block government building creates stunning transformation with sweeping radius wall entrance

#### How

Dryvit's Reflectit coating replicated the look of metal panels at a budget-friendly cost.