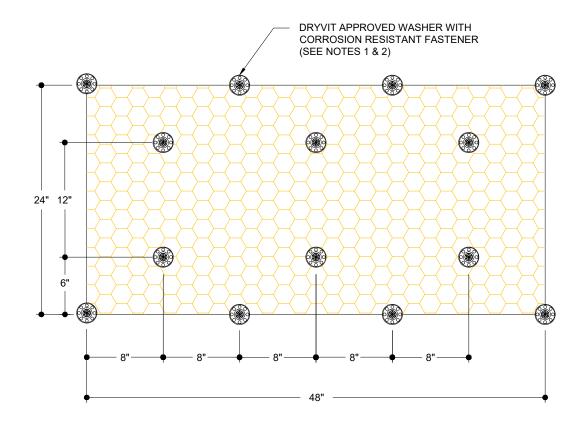

## NOTE:

- MAXIMUM WIND LOAD PRESSURE IS DEPENDENT ON WASHER/FASTENER TYPE, PATTERN AND INSULATION BOARD THICKNESS. REFER TO WASHER/FASTENER MANUFACTURER FOR ALTERNATE PATTERNS. REFER TO DRYVIT PUBLICATION DS135 FOR WIND LOAD DATA.
- 2. FASTENERS ARE NOT REQUIRED FOR SYSTEMS 4 OR 5.