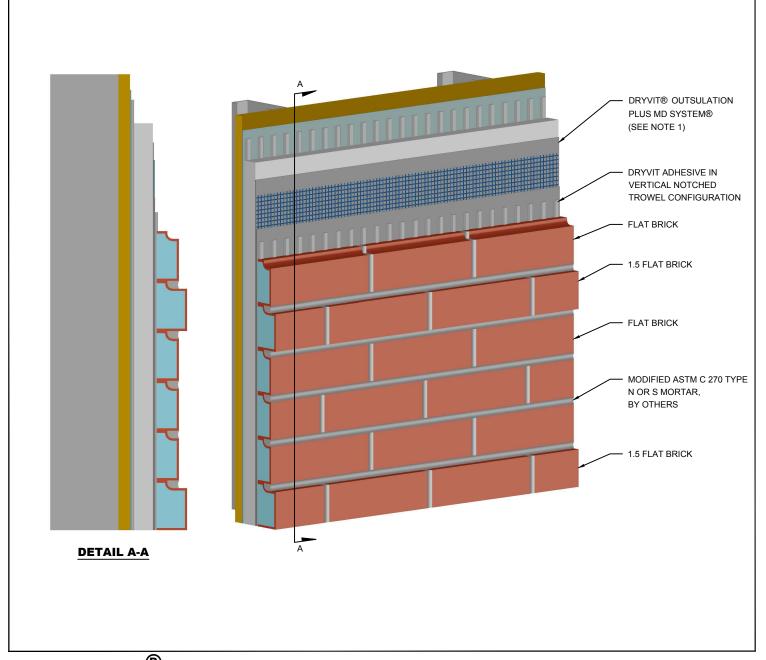

## NOTES:

1. OUTSULATION NEW BRICK SYSTEM SHOWN FOR ILLUSTRATIVE PURPOSES ONLY. REFER TO APPROPRIATE DRYVIT SYSTEM LITERATURE FOR SYSTEM INSTALLATION. The architecture, engineering, and design of the project using the Dryvit products is the responsibility of the project's design professional. All systems must comply with local building codes and standards. This detail is for general information and guidance only and Dryvit specifically disclaims any liability for the use of this detail and for the architecture, design, engineering or workmanship of any project. The project design professional determines, in its sole discretion, whether this detail or a functionally equivalent detail is best suited for the project. Use of a functionally equivalent detail does not violate Dryvit's warranty. This detail is subject to change without notice. Contact Dryvit to ensure you have the most recent version.